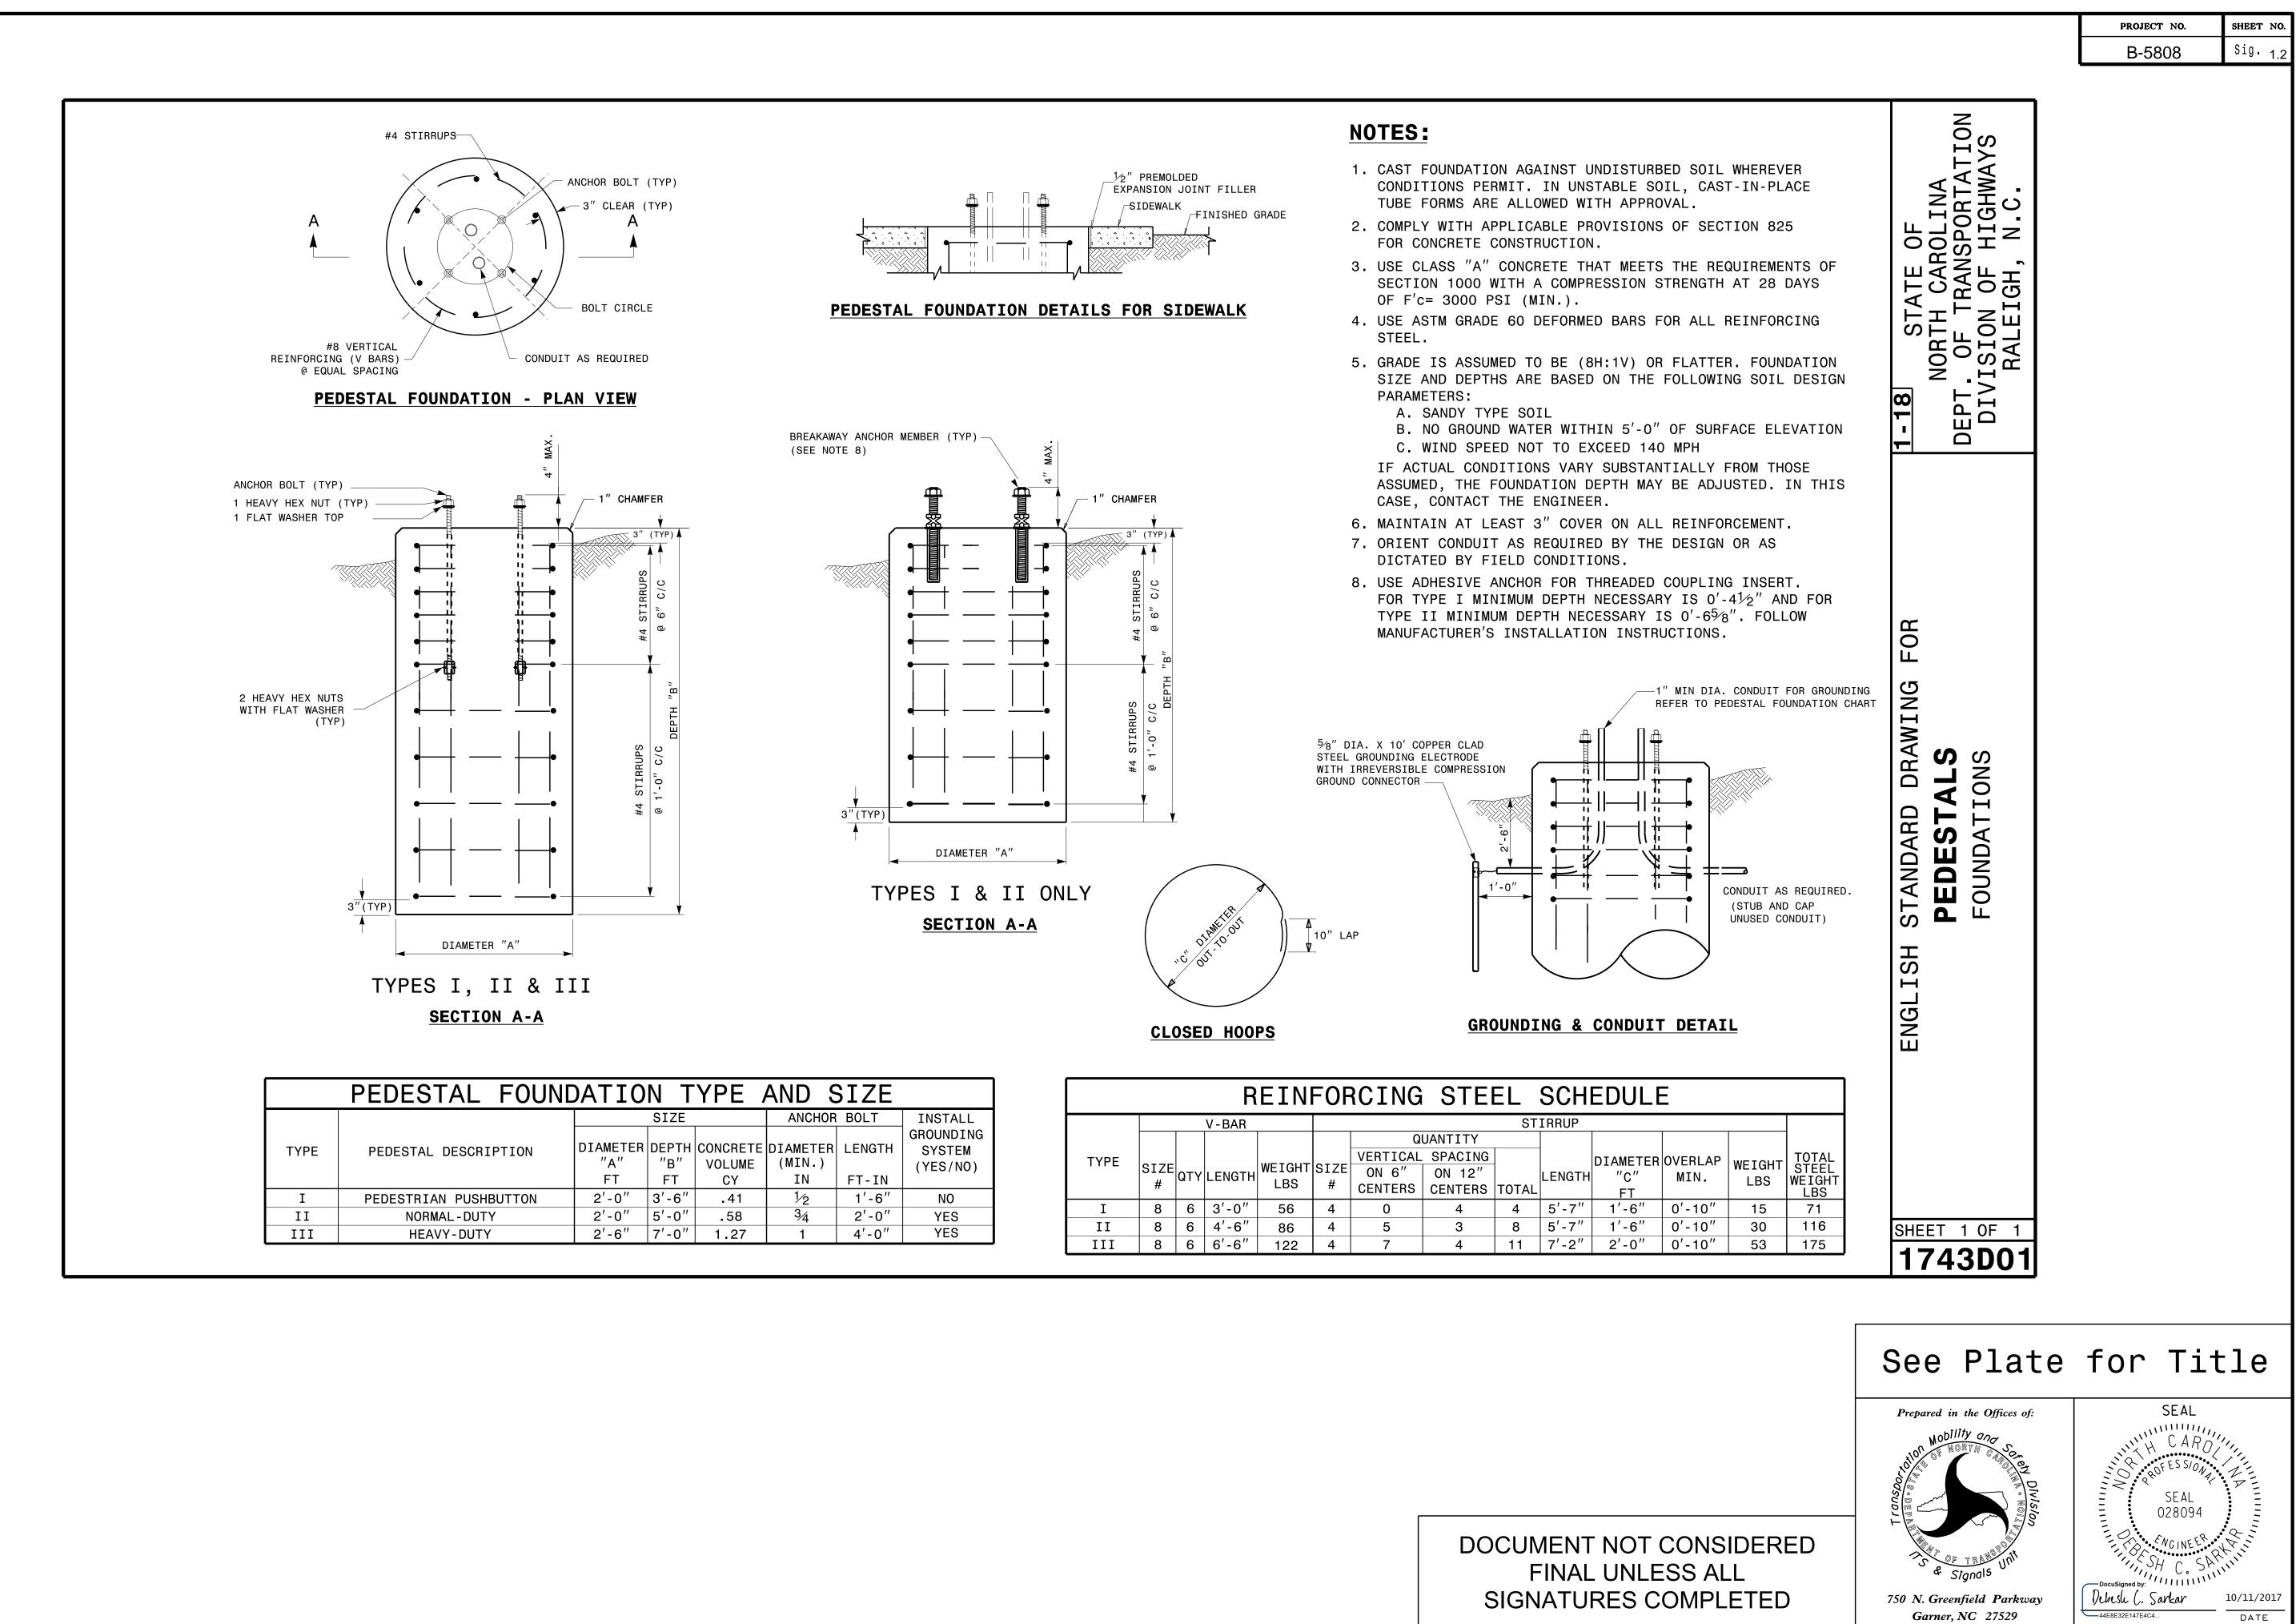

| SIZE       |                                 |     |      |           | R   | EIN    | FOF           | RCING     | STE      | EL                                      | SCH | EDULE  | =                     |    |
|------------|---------------------------------|-----|------|-----------|-----|--------|---------------|-----------|----------|-----------------------------------------|-----|--------|-----------------------|----|
| HOR BOLT   | INSTALL                         |     |      | V-BAR     |     |        |               | STIRRUP   |          |                                         |     |        |                       |    |
| FER LENGTH | GROUNDING<br>SYSTEM<br>(YES/NO) | TYI | TYPE | SIZE<br># | QTY | LENGTH | WEIGHT<br>LBS | SIZE<br># | VERTICAL | UANTITY<br>SPACING<br>ON 12"<br>CENTERS |     | LENGTH | DIAMETER<br>"C"<br>FT | 01 |
| <u> </u>   | NO<br>YES                       |     | I    | 8         | 6   | 3'-0'' | 56            | 4         | 0        | 4                                       | 4   | 5'-7"  | 1'-6"                 | (  |
| 4'-0''     | YES                             |     | II   | 8         | 6   | 4'-6'' | 86            | 4         | 5        | 3                                       | 8   | 5'-7"  | 1'-6"                 | (  |
|            |                                 |     | III  | 8         | 6   | 6'-6'' | 122           | 4         | 7        | 4                                       | 11  | 7'-2"  | 2'-0"                 | (  |

| THE AND SIZE |              |              |         |                     |  |  |  |  |  |
|--------------|--------------|--------------|---------|---------------------|--|--|--|--|--|
| E            |              | ANCHOR       | INSTALL |                     |  |  |  |  |  |
| ΓH           | CONCRETE     |              | LENGTH  | GROUNDING<br>SYSTEM |  |  |  |  |  |
|              | VOLUME<br>CY | (MIN.)<br>IN | FT-IN   | (YES/NO)            |  |  |  |  |  |
|              |              | TIN          | FI-IN   |                     |  |  |  |  |  |
| <b>)</b> ″   | .41          | 1⁄2          | 1'-6″   | NO                  |  |  |  |  |  |
| )″           | .58          | 3⁄4          | 2'-0″   | YES                 |  |  |  |  |  |
| )″           | 1.27         | 1            | 4'-0''  | YES                 |  |  |  |  |  |
|              |              |              |         |                     |  |  |  |  |  |