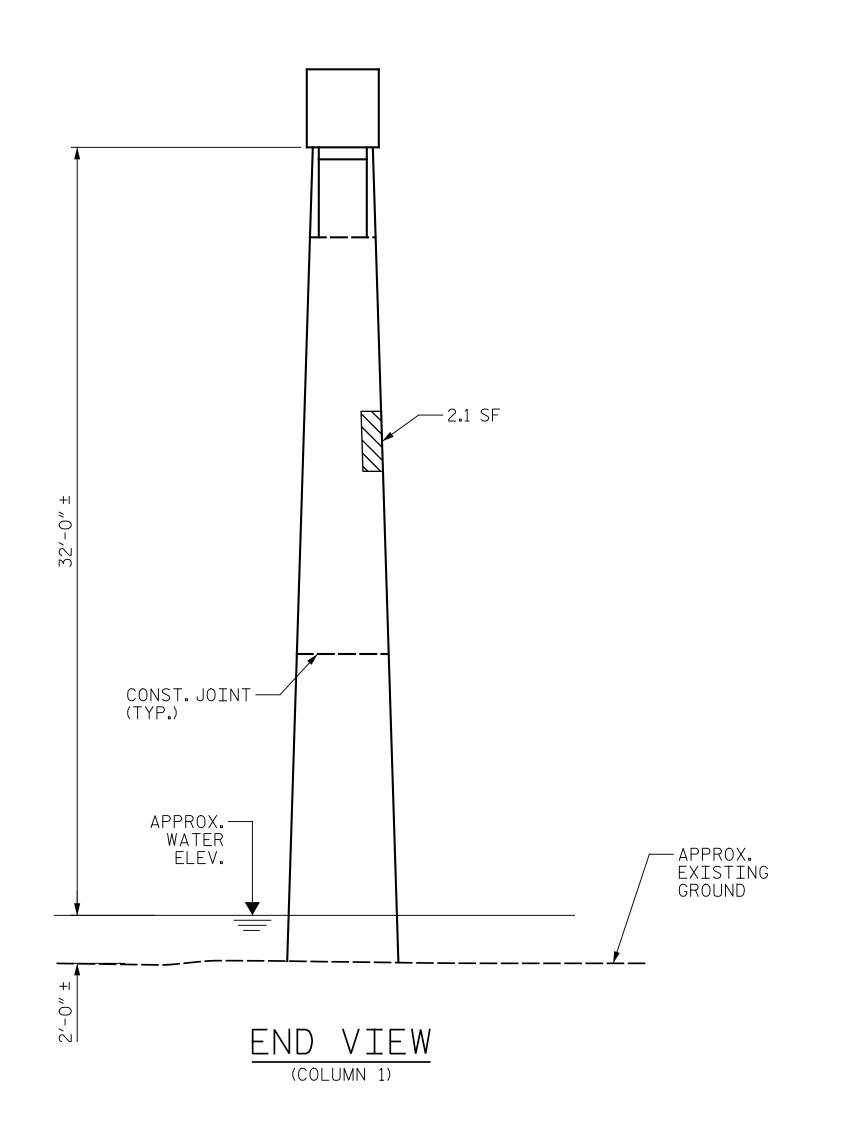

FOR EPOXY RESIN INJECTION, SEE SPECIAL PROVISIONS.

WHEN COLUMN REPAIRS ARE INDICATED TO GROUND LINE, EXTEND REPAIR ONE (1) FOOT MIN, BELOW GROUND LINE.

SHOTCRETE REPAIR

CONCRETE REPAIR (FORM & POUR)

ERI - EPOXY RESIN INJECTION

Ein Bhil Jr 7/25/2022 ACB8082119D74CD... SHEET NO REVISIONS OCUMENT NOT CONSIDERED FINAL UNLESS ALL SIGNATURES COMPLETED S6-25 DATE: DATE:

COLUMN 1

APPROX. — EXISTING GROUND

ELEVATION

CONST. JOINT -

J. HARRIS J. YANNACCONE CHECKED BY : .

— 3.1 SF

SECTION A-A

(COLUMN 2)

(TYP.)

APPROX.— WATER

ELEV.

COLUMN 2

\_ DATE : <u>6/2022</u>