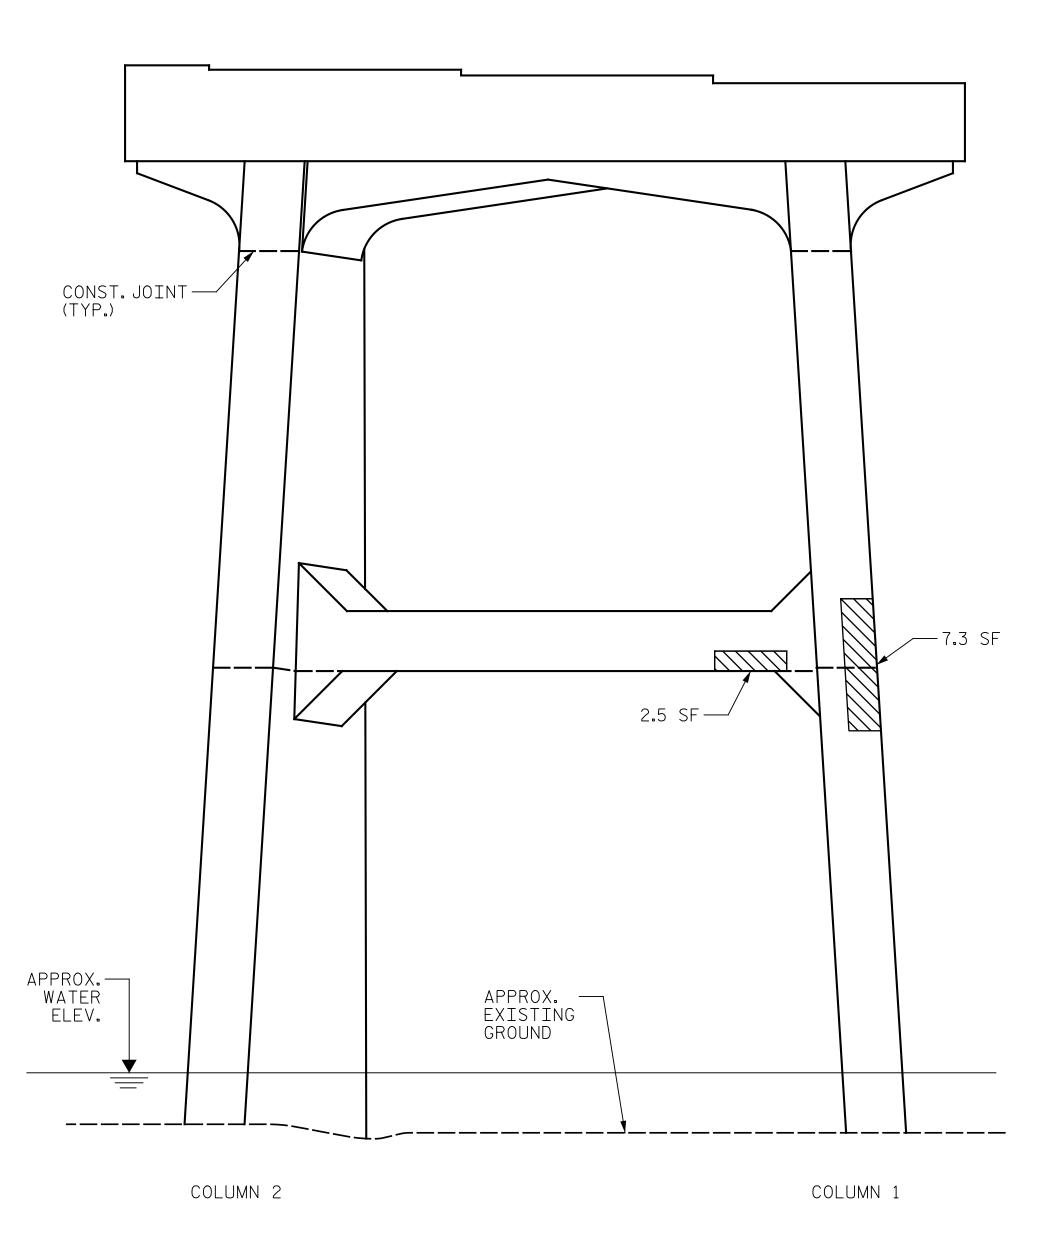

- FOR REPAIRS, SEE "TYPICAL CAP AND COLUMN REPAIR DETAILS" SHEET.
- FOR SHOTCRETE REPAIRS, SEE SPECIAL PROVISIONS.
- FOR CONCRETE REPAIRS, SEE SPECIAL PROVISIONS.

SHOTCRETE REPAIRS MAY BE REPLACED WITH CONCRETE REPAIRS WITH THE APPROVAL OF THE ENGINEER.

CONTRACTOR SHALL SAW CUT TO A MINIMUM DEPTH OF  $\frac{1}{2}$ "BUT REINFORCING STEEL SHALL NOT BE DAMAGED. CONTRACTOR SHALL REMOVE SURFACE CONCRETE TO VERIFY THAT SAW CUT DEPTH WILL NOT DAMAGE EXISTING REINFORCING STEEL.

CONTRACTOR SHALL SAW CUT THE REPAIR AREAS SO THAT THE CORNERS ARE SQUARE AS INDICATED ON THE DETAILS.

CLEAN AND REMOVE DEBRIS FROM THE TOP OF THE CAP AND APPLY EPOXY PROTECTIVE COATING. EPOXY COATING SHALL BE APPLIED TO THE TOP SURFACE OF THE CAP, THE CONTRACTOR SHALL NOT COAT THE AREA OF THE CAP BENEATH THE MASONRY PLATES. FOR EPOXY COATING, SEE SPECIAL PROVISIONS.

FOR EPOXY RESIN INJECTION, SEE SPECIAL PROVISIONS.

WHEN COLUMN REPAIRS ARE INDICATED TO GROUND LINE, EXTEND REPAIR ONE (1) FOOT MIN, BELOW GROUND LINE.

SHOTCRETE REPAIR

NOTES:

CONCRETE REPAIR (FORM & POUR)

ERI - EPOXY RESIN INJECTION

SPAN C TOP OF STRUT

SPAN C

BOTTOM OF STRUT

SHEET 2 OF 2

PROJECT NO. I-5889B BUNCOMBE \_ COUNTY BRIDGE NO. \_\_\_\_100356

STATE OF NORTH CAROLINA DEPARTMENT OF TRANSPORTATION

> BENT 3 SPAN D SIDE