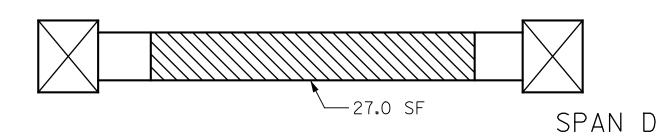

SPAN D

SPAN C

BOTTOM OF CAP

ELEVATION

END VIEW (COLUMN 1)

J. HARRIS \_ DATE : <u>6/2022</u> J. YANNACCONE \_ DATE : <u>6/2022</u> CHECKED BY : .

One Glenwood Avenue Suite 900 Raleigh, NC 27603 919–420–7660 NC Lic.No. F-0270

- FOR REPAIRS, SEE "TYPICAL CAP AND COLUMN REPAIR DETAILS" SHEET.
- FOR SHOTCRETE REPAIRS, SEE SPECIAL PROVISIONS.
- FOR CONCRETE REPAIRS, SEE SPECIAL PROVISIONS.

SHOTCRETE REPAIRS MAY BE REPLACED WITH CONCRETE REPAIRS WITH THE APPROVAL OF THE ENGINEER.

FOR EPOXY RESIN INJECTION, SEE SPECIAL PROVISIONS.

WHEN COLUMN REPAIRS ARE INDICATED TO GROUND LINE, EXTEND REPAIR ONE (1) FOOT MIN, BELOW GROUND LINE.

SHOTCRETE REPAIR

NOTES:

CONCRETE REPAIR (FORM & POUR)