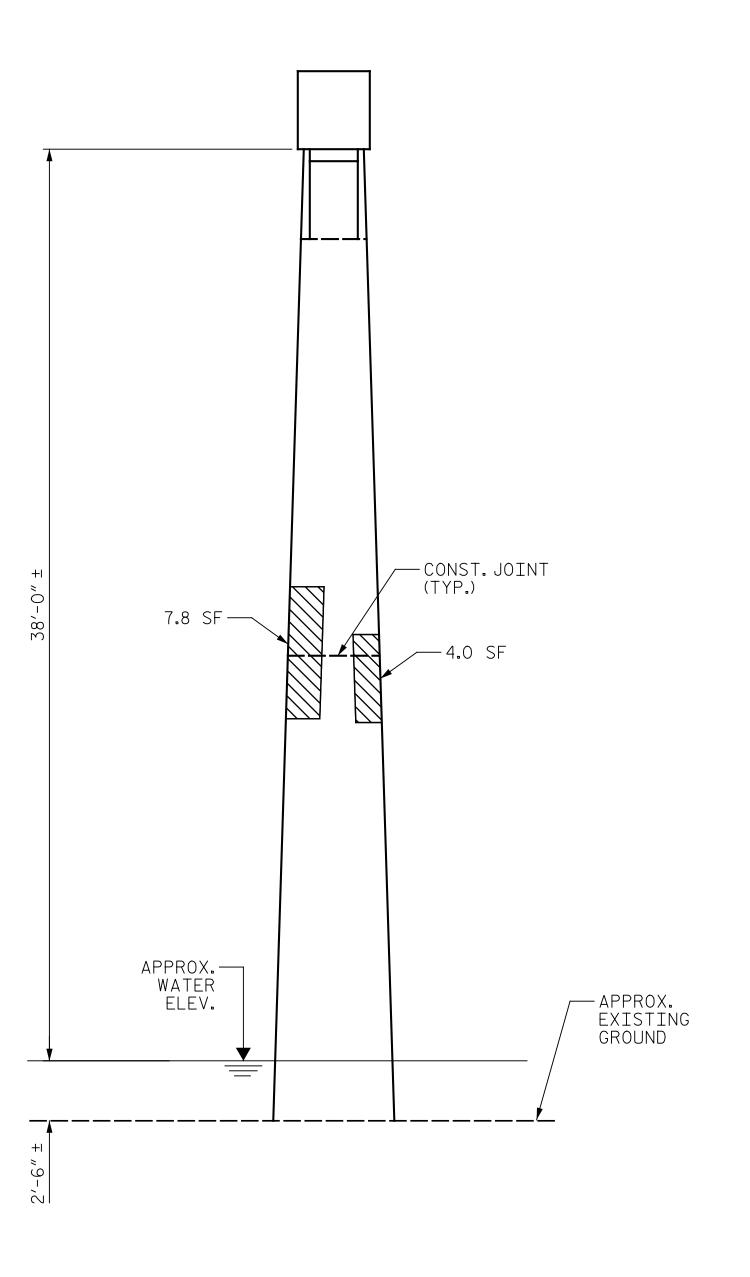

- FOR REPAIRS, SEE "TYPICAL CAP AND COLUMN REPAIR DETAILS" SHEET.
- FOR SHOTCRETE REPAIRS, SEE SPECIAL PROVISIONS.
- FOR CONCRETE REPAIRS, SEE SPECIAL PROVISIONS.

SHOTCRETE REPAIRS MAY BE REPLACED WITH CONCRETE REPAIRS WITH THE APPROVAL OF THE ENGINEER.

CONTRACTOR SHALL SAW CUT TO A MINIMUM DEPTH OF  $\frac{1}{2}$ "BUT REINFORCING STEEL SHALL NOT BE DAMAGED. CONTRACTOR SHALL REMOVE SURFACE CONCRETE TO VERIFY THAT SAW CUT DEPTH WILL NOT DAMAGE EXISTING REINFORCING STEEL.

CONTRACTOR SHALL SAW CUT THE REPAIR AREAS SO THAT THE CORNERS ARE SQUARE AS INDICATED ON THE DETAILS.

CLEAN AND REMOVE DEBRIS FROM THE TOP OF THE CAP AND APPLY EPOXY PROTECTIVE COATING. EPOXY COATING SHALL BE APPLIED TO THE TOP SURFACE OF THE CAP, THE CONTRACTOR SHALL NOT COAT THE AREA OF THE CAP BENEATH THE MASONRY PLATES. FOR EPOXY COATING, SEE SPECIAL PROVISIONS.

FOR EPOXY RESIN INJECTION, SEE SPECIAL PROVISIONS.

WHEN COLUMN REPAIRS ARE INDICATED TO GROUND LINE, EXTEND REPAIR ONE (1) FOOT MIN, BELOW GROUND LINE.

SHOTCRETE REPAIR

NOTES:

CONCRETE REPAIR (FORM & POUR)

ERI - EPOXY RESIN INJECTION

SPAN C TOP OF STRUT

SPAN C

BOTTOM OF STRUT

SHEET 2 OF 2

PROJECT NO. I-5889B BUNCOMBE \_ COUNTY BRIDGE NO. \_\_\_\_100356

STATE OF NORTH CAROLINA DEPARTMENT OF TRANSPORTATION

> BENT 3 SPAN D SIDE