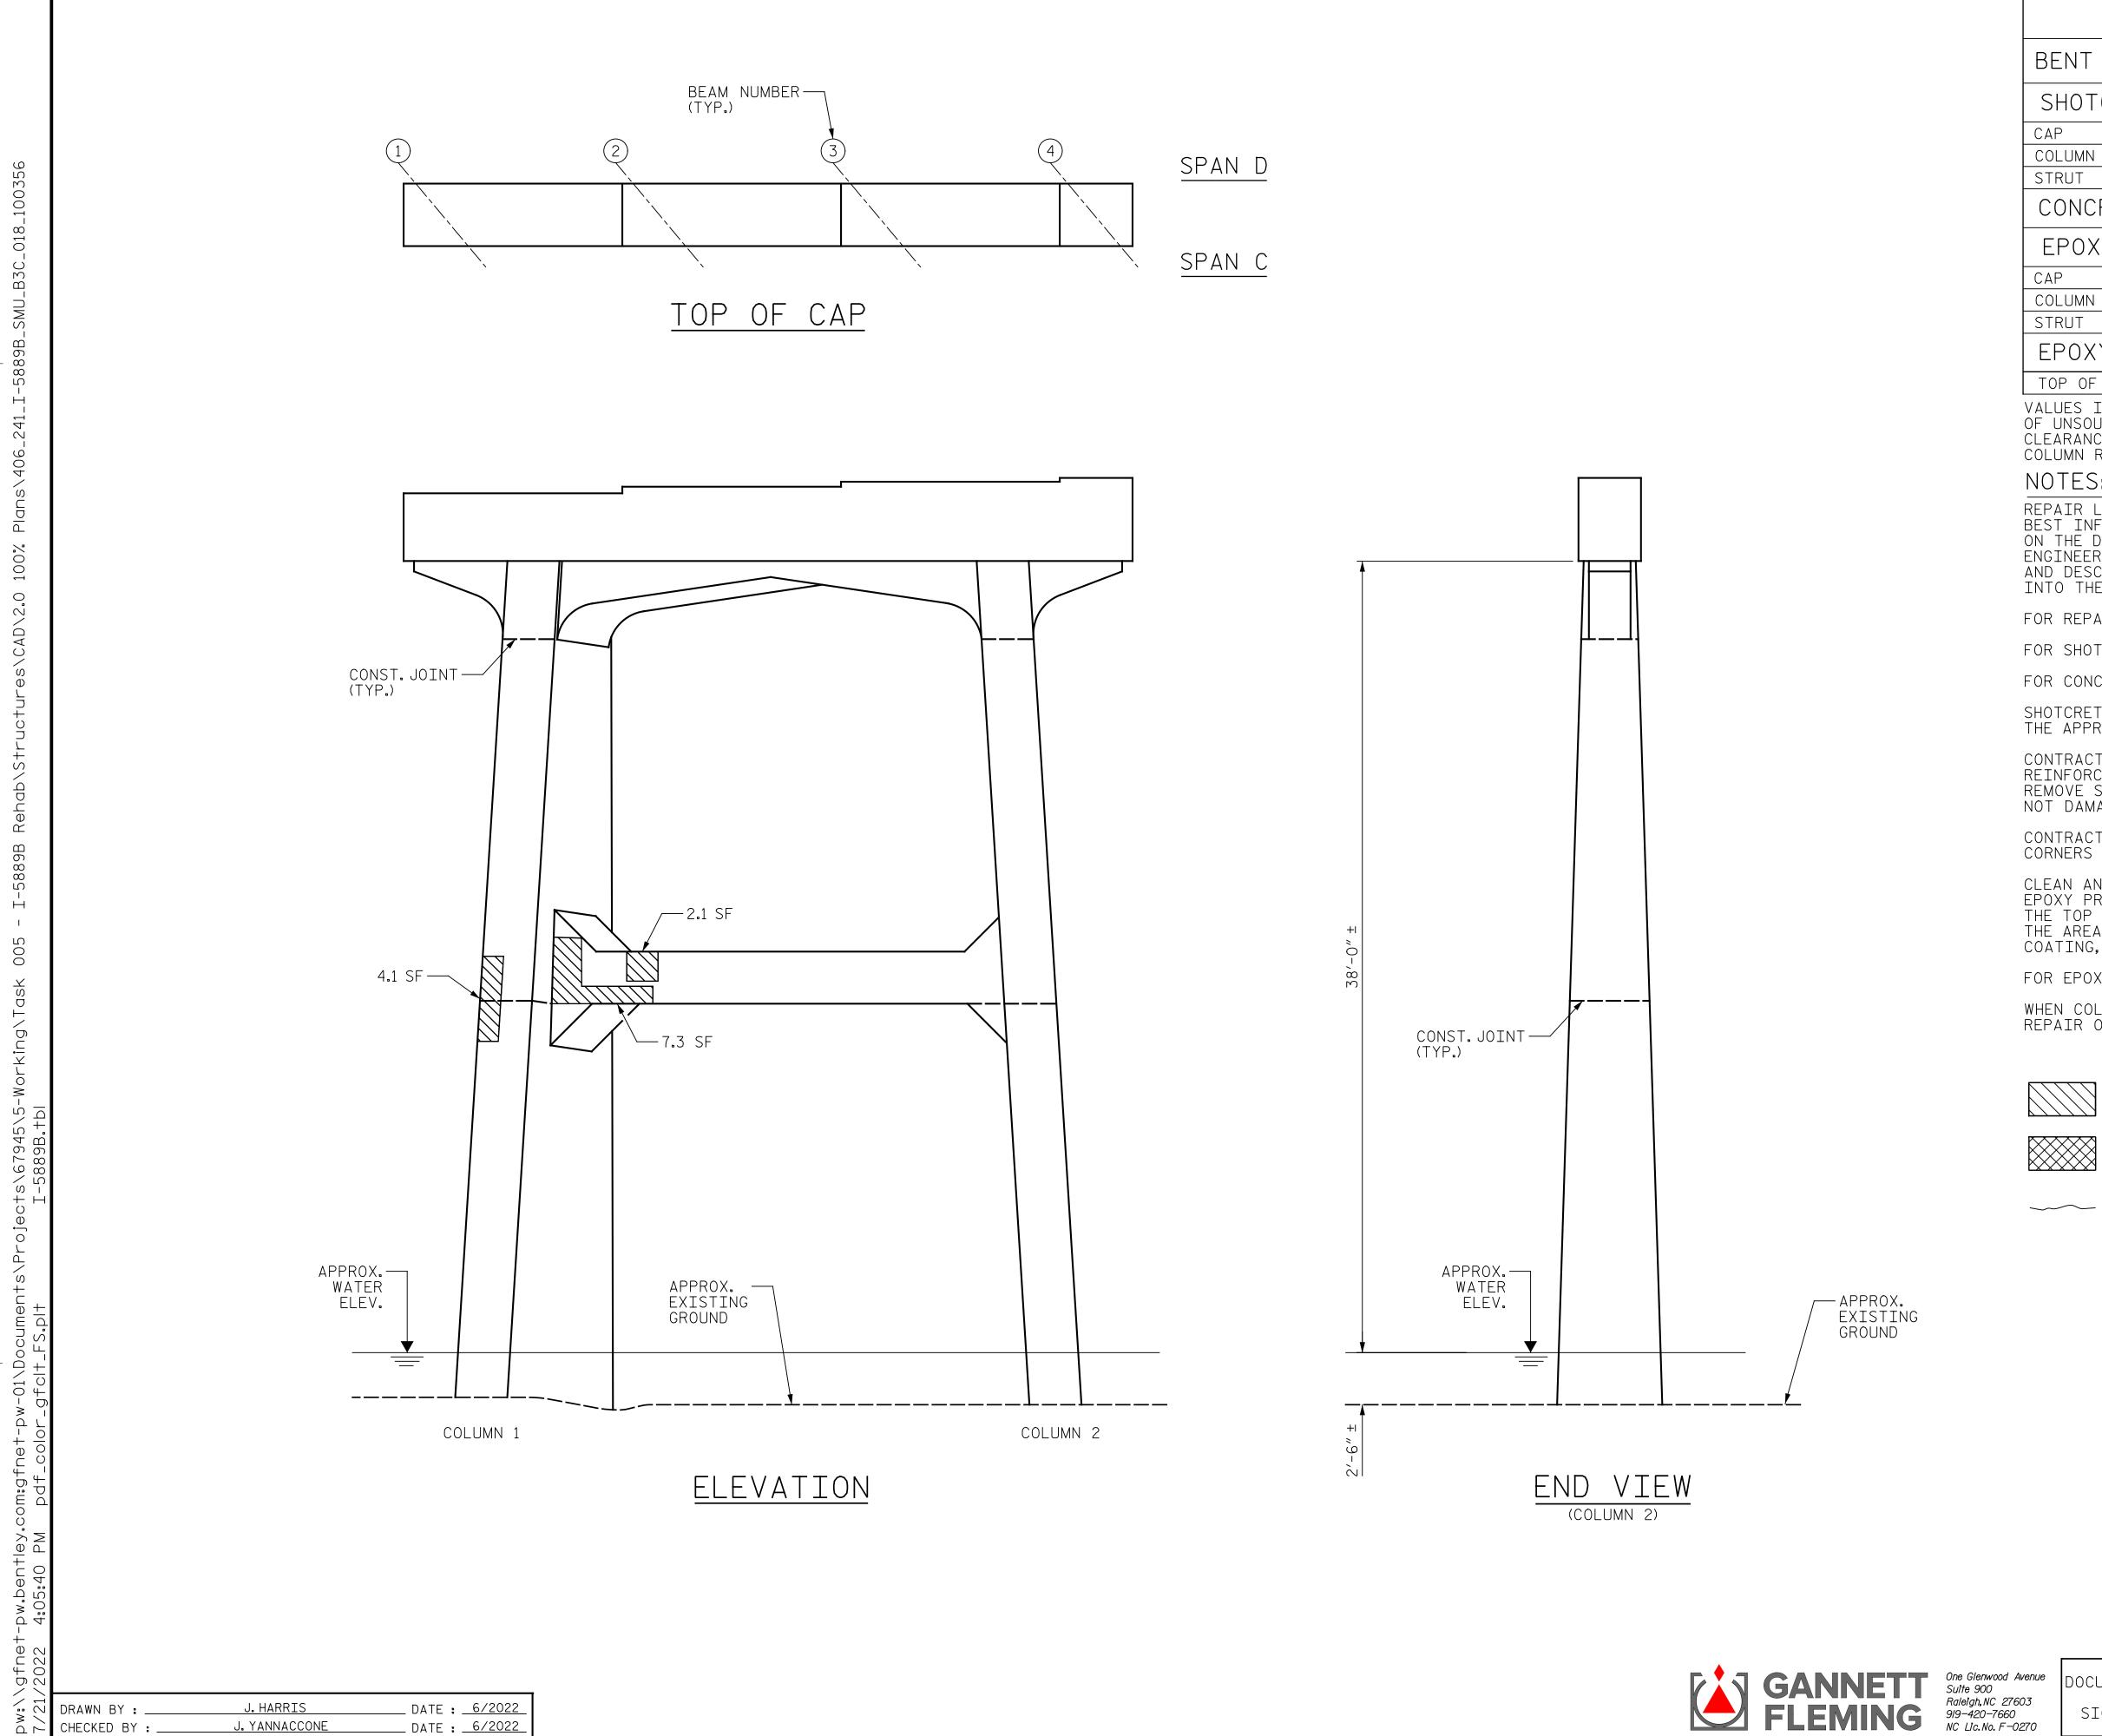

| AS-BUILT RE          | PAIR Q     | UANTIT       | Υ ΤΑΒΙ       | LE          |              |  |  |  |  |
|----------------------|------------|--------------|--------------|-------------|--------------|--|--|--|--|
| ENT 3 REPAIRS        | QUANTITIES |              |              |             |              |  |  |  |  |
|                      | ESTI       | МАТЕ         | ACTUAL       |             |              |  |  |  |  |
| HOTCRETE REPAIRS     | AREA<br>SF | VOLUME<br>CF | AREA<br>SF   | DEPTH<br>FT | VOLUME<br>CF |  |  |  |  |
| >                    | 0.0        | 0.0          |              |             |              |  |  |  |  |
| LUMN                 | 23.2       | 11.6         |              |             |              |  |  |  |  |
| RUT                  | 38.9       | 19.5         |              |             |              |  |  |  |  |
| ONCRETE REPAIRS      | 0.0        | 0.0          |              |             |              |  |  |  |  |
| POXY RESIN INJECTION |            | LENGTH<br>LF | LENGTH<br>LF |             |              |  |  |  |  |
|                      |            | 0.0          |              |             |              |  |  |  |  |

0.0

SQ. FT

STRUT 0.0 SQ. EPOXY COATING FΤ TOP OF BENT CAP 103

VALUES IN CHART REPRESENT ESTIMATED REPAIR TOTALS AFTER REMOVAL OF UNSOUND CONCRETE, MINIMUM OF 1" BEHIND REBAR AND MINIMUM OF 2" CLEARANCE TO SAWCUT. FOR REPAIR DETAILS, SEE ``TYPICAL CAP AND COLUMN REPAIR DETAILS" SHEET.

NOTES:

REPAIR LOCATIONS AND ESTIMATE OF QUANTITIES ARE BASED ON THE BEST INFORMATION AVAILABLE. IF ADDITIONAL REPAIRS NOT SHOWN ON THE DRAWINGS ARE DEEMED NECESSARY BY THE ENGINEER, THE ENGINEER WILL NOTE ON THE DRAWINGS THE APPROXIMATE LOCATIONS AND DESCRIPTION OF THE REPAIRS AND ENTER THE ACTUAL QUANTITIES INTO THE AS-BUILT REPAIR QUANTITY TABLE.

FOR REPAIRS, SEE "TYPICAL CAP AND COLUMN REPAIR DETAILS" SHEET.

FOR SHOTCRETE REPAIRS, SEE SPECIAL PROVISIONS.

FOR CONCRETE REPAIRS, SEE SPECIAL PROVISIONS.

SHOTCRETE REPAIRS MAY BE REPLACED WITH CONCRETE REPAIRS WITH THE APPROVAL OF THE ENGINEER.

CONTRACTOR SHALL SAW CUT TO A MINIMUM DEPTH OF 1/2" BUT REINFORCING STEEL SHALL NOT BE DAMAGED. CONTRACTOR SHALL REMOVE SURFACE CONCRETE TO VERIFY THAT SAW CUT DEPTH WILL NOT DAMAGE EXISTING REINFORCING STEEL.

CONTRACTOR SHALL SAW CUT THE REPAIR AREAS SO THAT THE CORNERS ARE SQUARE AS INDICATED ON THE DETAILS.

CLEAN AND REMOVE DEBRIS FROM THE TOP OF THE CAP AND APPLY EPOXY PROTECTIVE COATING, EPOXY COATING SHALL BE APPLIED TO THE TOP SURFACE OF THE CAP. THE CONTRACTOR SHALL NOT COAT THE AREA OF THE CAP BENEATH THE MASONRY PLATES. FOR EPOXY COATING, SEE SPECIAL PROVISIONS.

FOR EPOXY RESIN INJECTION, SEE SPECIAL PROVISIONS.

WHEN COLUMN REPAIRS ARE INDICATED TO GROUND LINE, EXTEND REPAIR ONE (1) FOOT MIN. BELOW GROUND LINE.

SHOTCRETE REPAIR

CONCRETE REPAIR (FORM & POUR)

ERI - EPOXY RESIN INJECTION