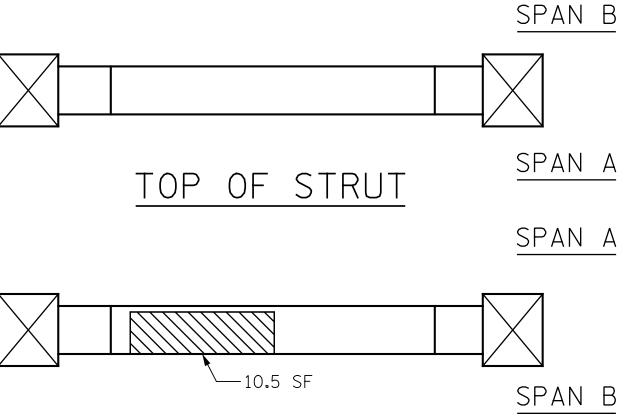

END VIEW (COLUMN 1)

BOTTOM OF STRUT

One Glenwood Avenue Suite 900 Raleigh, NC 27603 919-420-7660 NC Lic.No. F-0270

SHOTCRETE REPAIR

CONCRETE REPAIR (FORM & POUR)

ERI - EPOXY RESIN INJECTION

PROJECT NO. I-5889B BUNCOMBE \_ COUNTY BRIDGE NO. \_\_\_\_100356

SHEET 2 OF 2

STATE OF NORTH CAROLINA DEPARTMENT OF TRANSPORTATION