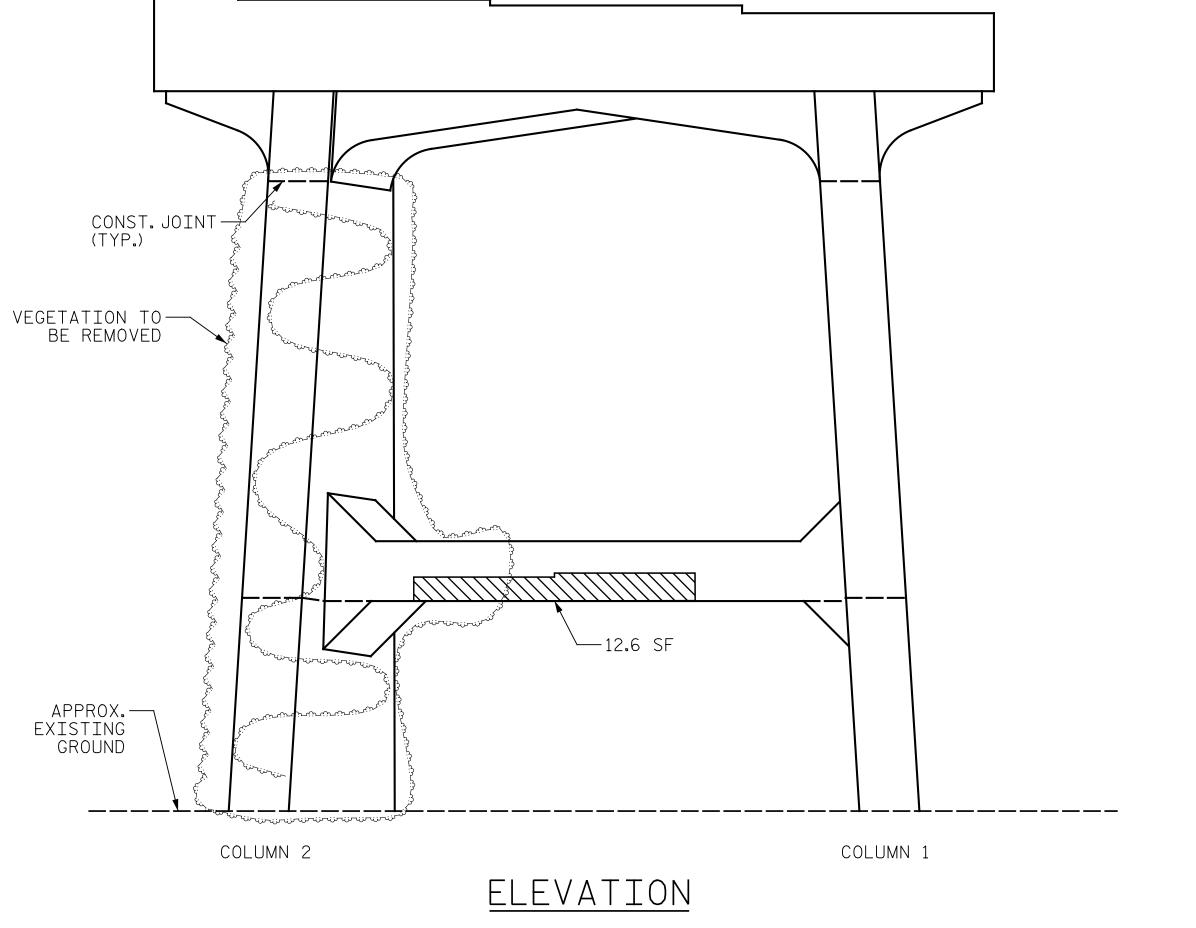

- FOR REPAIRS, SEE "TYPICAL CAP AND COLUMN REPAIR DETAILS" SHEET.
- FOR SHOTCRETE REPAIRS, SEE SPECIAL PROVISIONS.
- FOR CONCRETE REPAIRS, SEE SPECIAL PROVISIONS.

SHOTCRETE REPAIRS MAY BE REPLACED WITH CONCRETE REPAIRS WITH THE APPROVAL OF THE ENGINEER.

CONTRACTOR SHALL SAW CUT TO A MINIMUM DEPTH OF  $\frac{1}{2}$ "BUT REINFORCING STEEL SHALL NOT BE DAMAGED. CONTRACTOR SHALL REMOVE SURFACE CONCRETE TO VERIFY THAT SAW CUT DEPTH WILL NOT DAMAGE EXISTING REINFORCING STEEL.

CONTRACTOR SHALL SAW CUT THE REPAIR AREAS SO THAT THE CORNERS ARE SQUARE AS INDICATED ON THE DETAILS.

CLEAN AND REMOVE DEBRIS FROM THE TOP OF THE CAP AND APPLY EPOXY PROTECTIVE COATING. EPOXY COATING SHALL BE APPLIED TO THE TOP SURFACE OF THE CAP, THE CONTRACTOR SHALL NOT COAT THE AREA OF THE CAP BENEATH THE MASONRY PLATES. FOR EPOXY COATING, SEE SPECIAL PROVISIONS.

FOR EPOXY RESIN INJECTION, SEE SPECIAL PROVISIONS.

WHEN COLUMN REPAIRS ARE INDICATED TO GROUND LINE, EXTEND REPAIR ONE (1) FOOT MIN. BELOW GROUND LINE

FOR REMOVAL OF VEGETATION, SEE EPOXY COATING AND DEBRIS REMOVAL SPECIAL PROVISION.

SHOTCRETE REPAIR

CONCRETE REPAIR (FORM & POUR)

ERI - EPOXY RESIN INJECTION

PROJECT NO. I-5889B BUNCOMBE \_ COUNTY BRIDGE NO. \_\_\_\_100356

SHEET 2 OF 2

STATE OF NORTH CAROLINA DEPARTMENT OF TRANSPORTATION