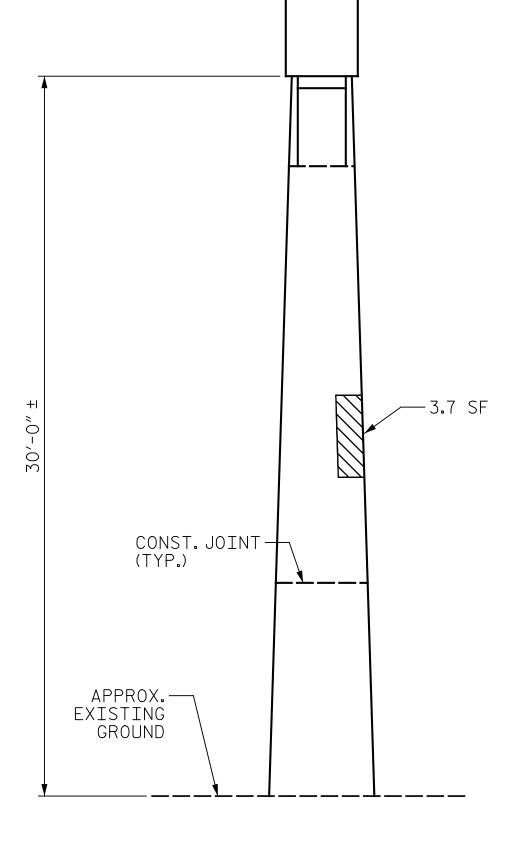

FOR EPOXY RESIN INJECTION, SEE SPECIAL PROVISIONS.

WHEN COLUMN REPAIRS ARE INDICATED TO GROUND LINE, EXTEND REPAIR ONE (1) FOOT MIN. BELOW GROUND LINE

FOR REMOVAL OF VEGETATION, SEE EPOXY COATING AND DEBRIS REMOVAL SPECIAL PROVISION.

SHOTCRETE REPAIR

CONCRETE REPAIR (FORM & POUR)

ERI - EPOXY RESIN INJECTION

PROJECT NO. I-5889B BUNCOMBE \_ COUNTY BRIDGE NO. \_\_\_\_100356

SHEET 2 OF 2

STATE OF NORTH CAROLINA DEPARTMENT OF TRANSPORTATION