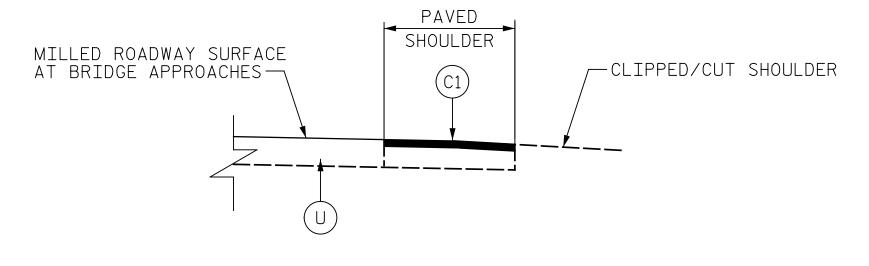

## SHOULDER DETAIL AT BRIDGE APPROACHES

1. REMOVE PAVED SHOULDER MATERIAL. 2. COMPACT SUBGRADE. 3. PLACE SURFACE COURSE (S9.5D) ON COMPACTED SUBGRADE UP TO MILLED SURFACE FOR BRIDGE APPROACHES. TYPICAL FOR BOTH SIDES OF ROADWAY.

PAYMENT FOR THE REMOVAL OF THE PAVED SHOULDER AND COMPACTION OF THE SUBGRADE IS INCIDENTAL TO THE PLACEMENT OF S9.5D.

MILLING DETAIL AT BRIDGE APPROACH