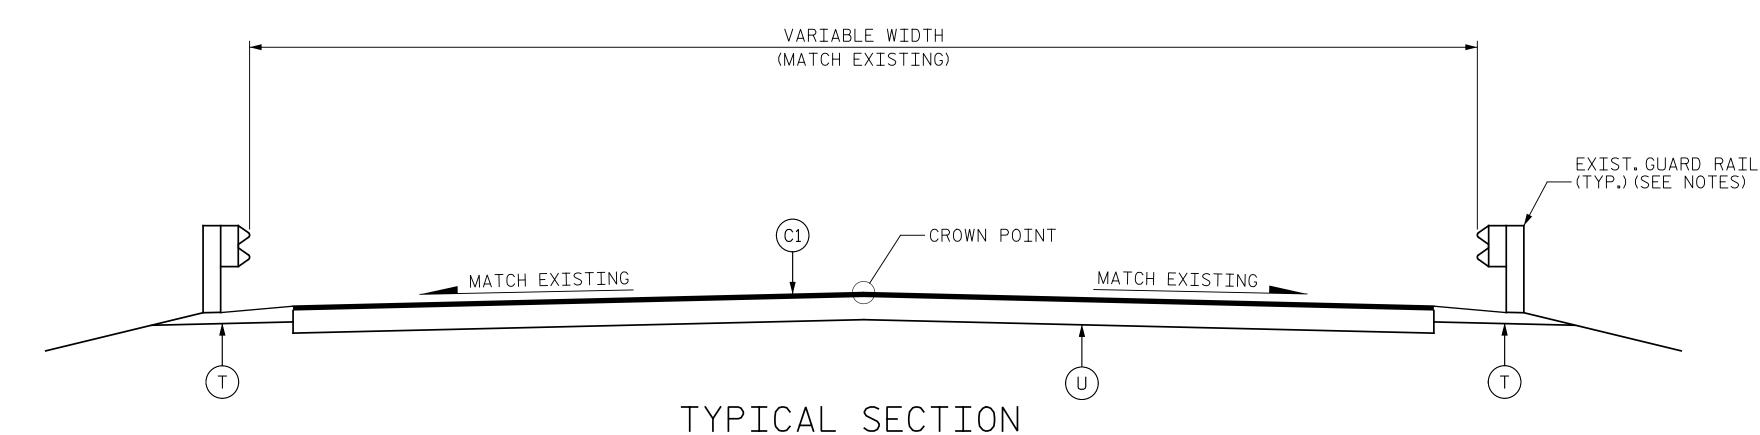

## NOTES:

DETAIL DOES NOT APPLY TO OGAFC AND ULTRA-THIN BONDED WEARING COURSE. BACKFILL SHOULDER WITH APPROVED MATERIAL.

REMOVE AND RESET EXISTING GUARDRAIL TO FACILITATE PLACEMENT OF ASPHALT PAVEMENT. FOR ASPHALT CONCRETE SURFACE COURSE AND SHOULDER RECONSTRUCTION, SEE ROADWAY PLANS.

CLIP/CUT/FILL SHOULDERS PER NCDOT STANDARD DRAWING 560.01 & 560.02 BEFORE RE-INSTALLING GUARDRAIL IN AREAS AS DIRECTED BY THE ENGINEER.