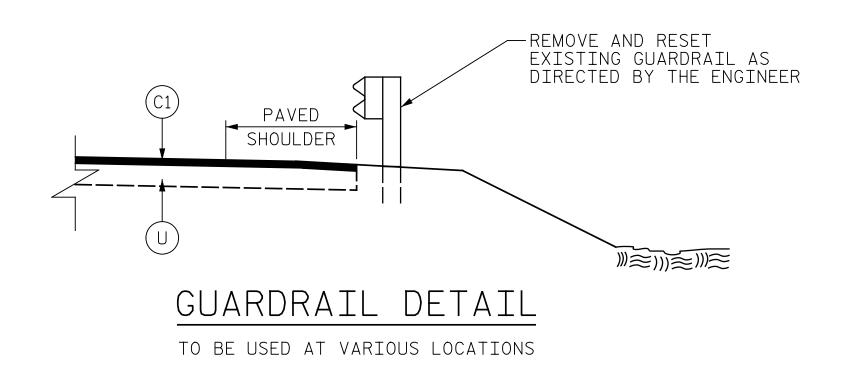

## NOTES:

DETAIL DOES NOT APPLY TO OGAFC AND ULTRA-THIN BONDED WEARING COURSE. BACKFILL SHOULDER WITH APPROVED MATERIAL.

REMOVE AND RESET EXISTING GUARDRAIL TO FACILITATE PLACEMENT OF ASPHALT PAVEMENT. FOR ASPHALT CONCRETE SURFACE COURSE AND SHOULDER RECONSTRUCTION, SEE ROADWAY PLANS.

CLIP/CUT/FILL SHOULDERS PER NCDOT STANDARD DRAWING 560.01 & 560.02 BEFORE RE-INSTALLING GUARDRAIL IN AREAS AS DIRECTED BY THE ENGINEER.