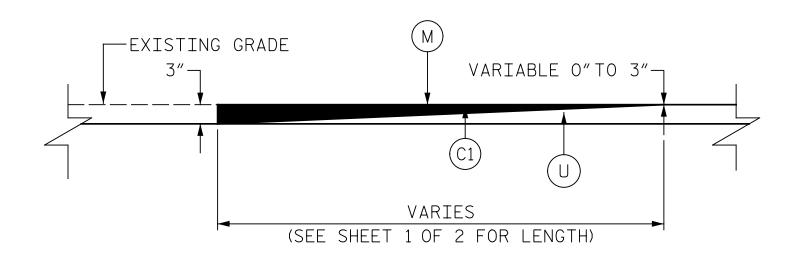

## DETAIL TO TIE INTO EXISTING PAVEMENT

THE CONTRACTOR'S ATTENTION IS DIRECTED TO THE FACT THAT HE WILL BE REQUIRED TO MILL THE EXISTING ASPHALT PAVEMENT TO ENSURE A PROPER TIE-IN WITH THE EXISTING SURFACE AT THE BEGINNING AND END OF EACH MAP TO BE RESURFACED WITH ASPHALT CONC. SURFACE COURSE, TYPE S9.5D.

THIS WILL BE PAID FOR AS FINE MILLING.

PROJECT NO. I-5889B BUNCOMBE COUNTY 100352 BRIDGE NO. \_

SEAL 020208

STATE OF NORTH CAROLINA DEPARTMENT OF TRANSPORTATION RALEIGH

APPROACH MILLING AND TYPICAL ROADWAY SECTIONS