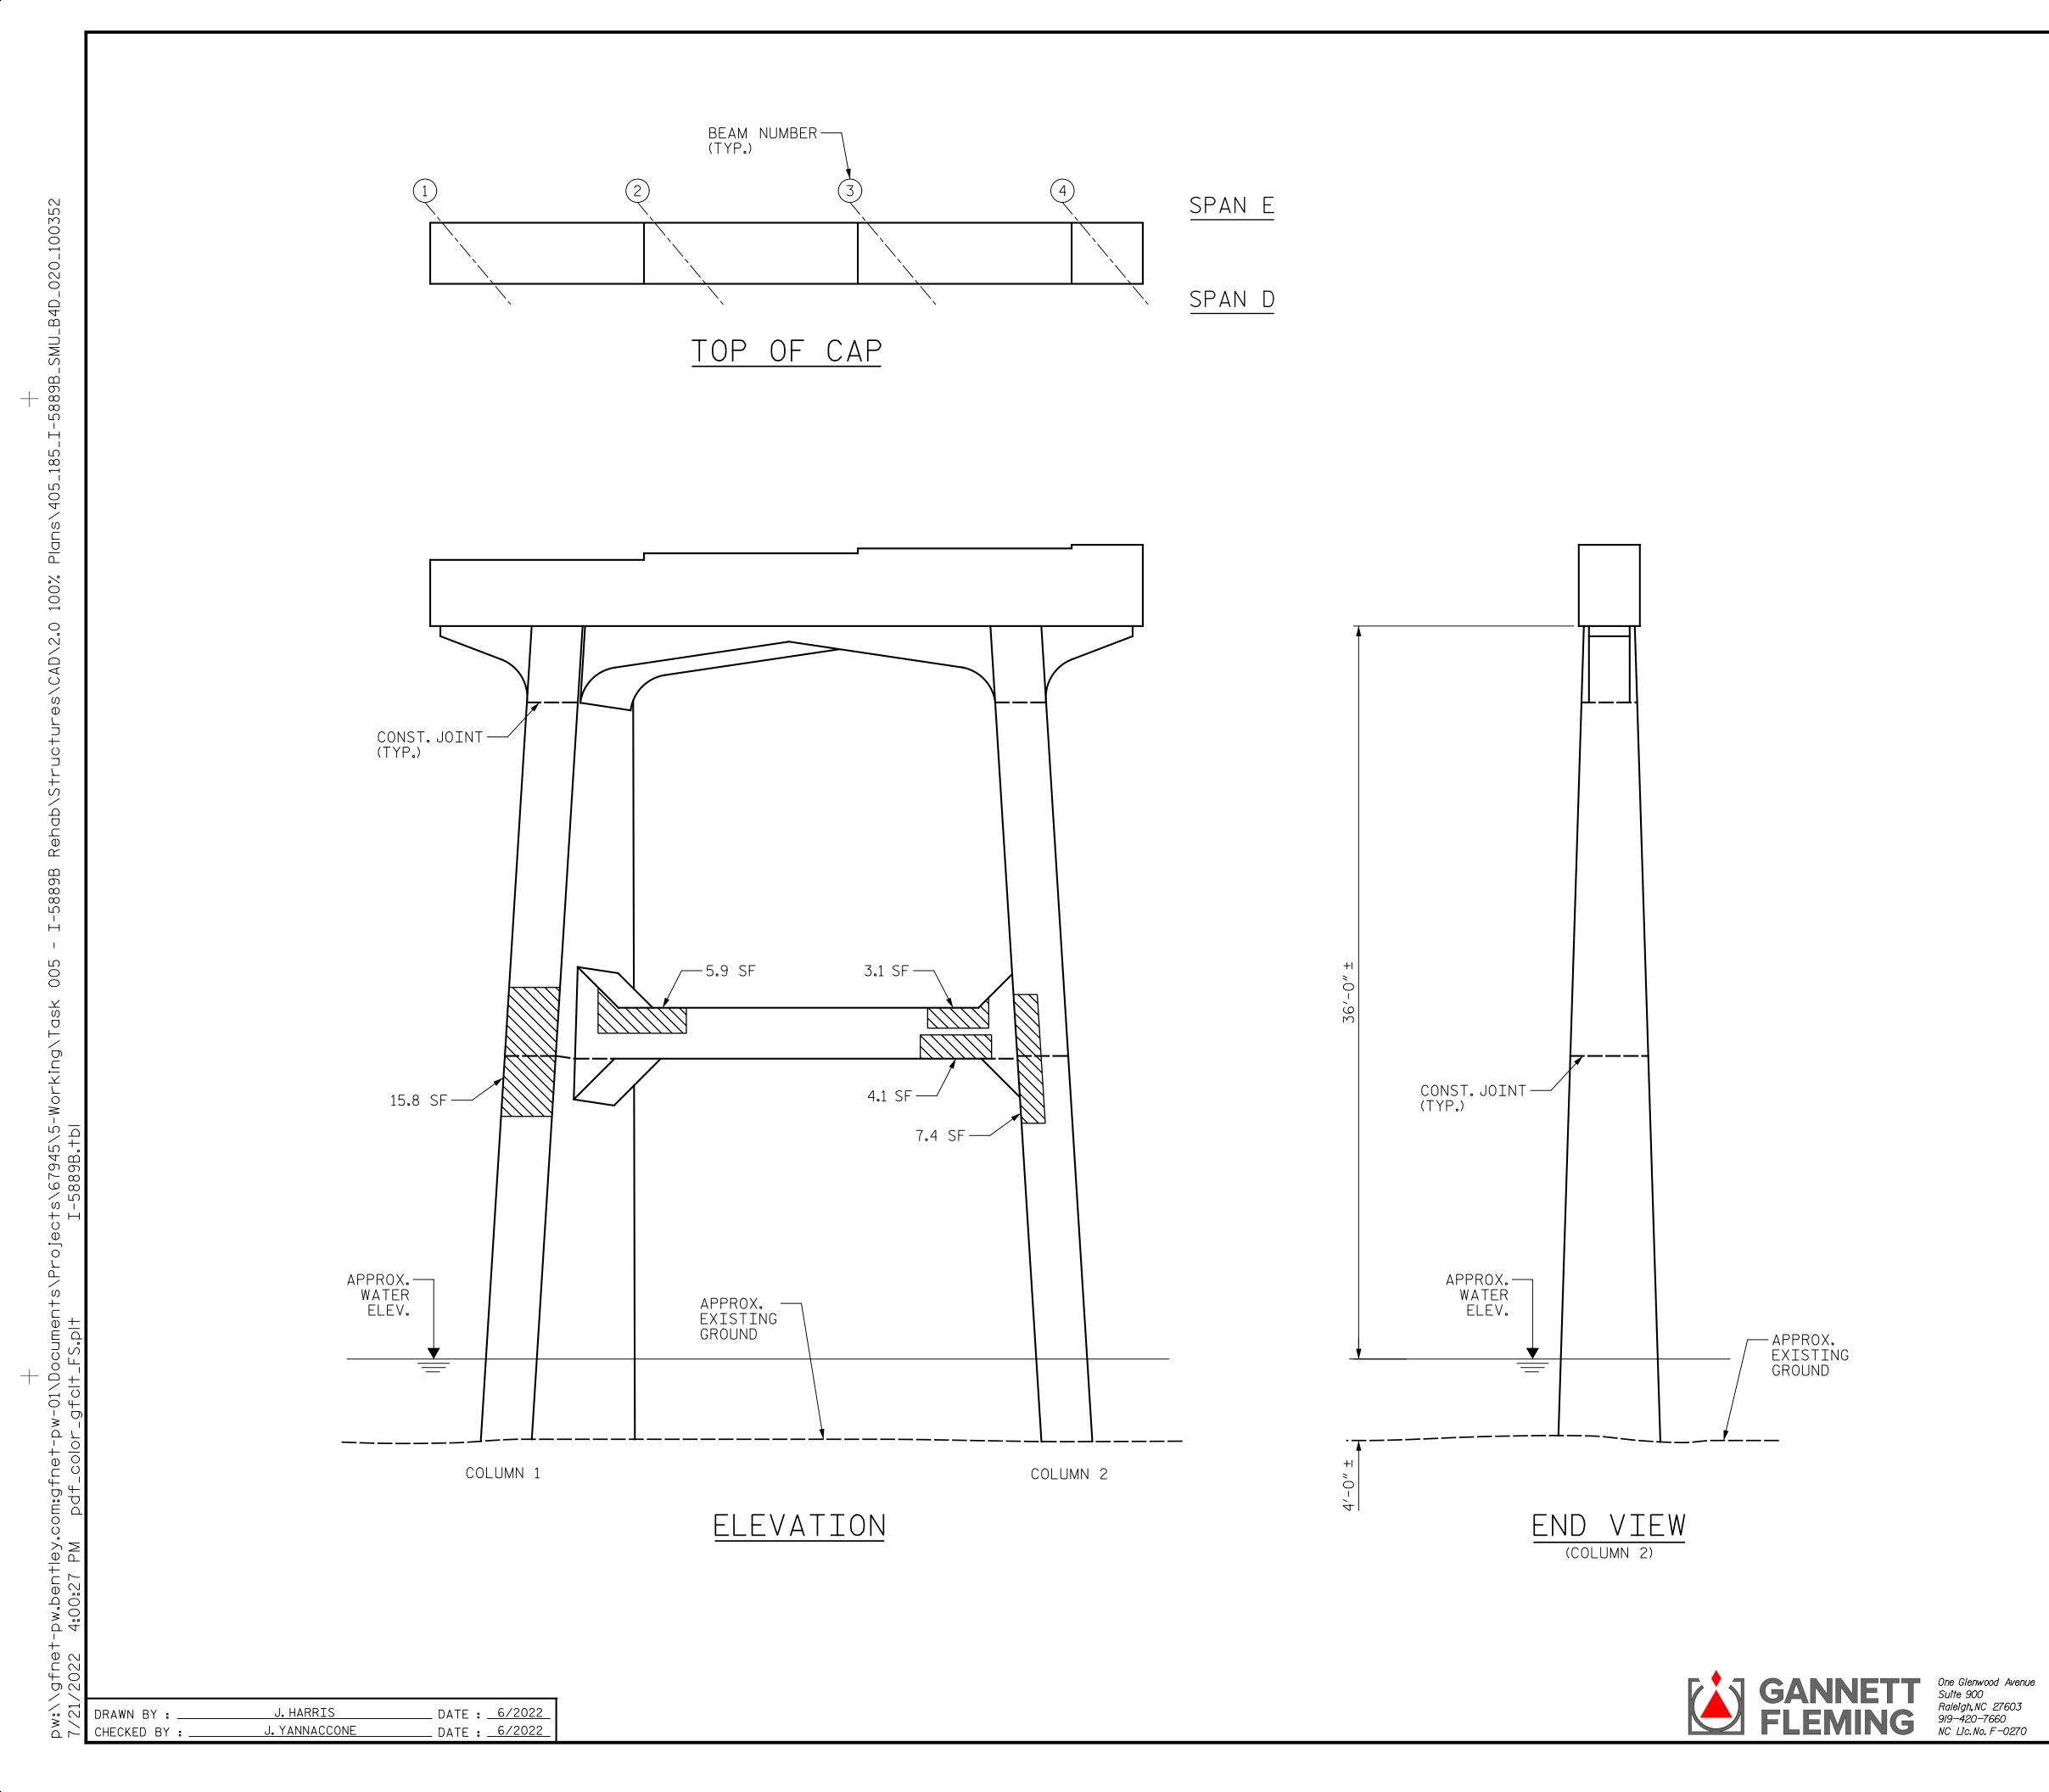

## AS-BUILT REPAIR QUANTITY TABLE QUANTITIES BENT 4 REPAIRS ESTIMATE ACTUAL AREA DEPTH VOLUME VOLUME AREA SHOTCRETE REPAIRS SF SF CF CF FΤ САР 0.0 0.0 COLUMN 72.7 36.4 STRUT 19.8 9.9 CONCRETE REPAIRS 0.0 0.0 LENGTH LENGTH EPOXY RESIN INJECTION LF LF CAP 0.0 COLUMN 0.0 STRUT 0.0 SQ. FT SQ. FT EPOXY COATING TOP OF BENT CAP 103

VALUES IN CHART REPRESENT ESTIMATED REPAIR TOTALS AFTER REMOVAL OF UNSOUND CONCRETE, MINIMUM OF 1" BEHIND REBAR AND MINIMUM OF 2" CLEARANCE TO SAWCUT.FOR REPAIR DETAILS, SEE ``TYPICAL CAP AND COLUMN REPAIR DETAILS" SHEET.

## NOTES:

REPAIR LOCATIONS AND ESTIMATE OF QUANTITIES ARE BASED ON THE BEST INFORMATION AVAILABLE. IF ADDITIONAL REPAIRS NOT SHOWN ON THE DRAWINGS ARE DEEMED NECESSARY BY THE ENGINEER, THE ENGINEER WILL NOTE ON THE DRAWINGS THE APPROXIMATE LOCATIONS AND DESCRIPTION OF THE REPAIRS AND ENTER THE ACTUAL QUANTITIES INTO THE AS-BUILT REPAIR QUANTITY TABLE.

FOR REPAIRS, SEE "TYPICAL CAP AND COLUMN REPAIR DETAILS" SHEET.

FOR SHOTCRETE REPAIRS, SEE SPECIAL PROVISIONS.

FOR CONCRETE REPAIRS, SEE SPECIAL PROVISIONS.

SHOTCRETE REPAIRS MAY BE REPLACED WITH CONCRETE REPAIRS WITH THE APPROVAL OF THE ENGINEER.

CONTRACTOR SHALL SAW CUT TO A MINIMUM DEPTH OF  $\frac{1}{2}$ "BUT REINFORCING STEEL SHALL NOT BE DAMAGED. CONTRACTOR SHALL REMOVE SURFACE CONCRETE TO VERIFY THAT SAW CUT DEPTH WILL NOT DAMAGE EXISTING REINFORCING STEEL.

CONTRACTOR SHALL SAW CUT THE REPAIR AREAS SO THAT THE CORNERS ARE SQUARE AS INDICATED ON THE DETAILS.

CLEAN AND REMOVE DEBRIS FROM THE TOP OF THE CAP AND APPLY EPOXY PROTECTIVE COATING.EPOXY COATING SHALL BE APPLIED TO THE TOP SURFACE OF THE CAP.THE CONTRACTOR SHALL NOT COAT THE AREA OF THE CAP BENEATH THE MASONRY PLATES.FOR EPOXY COATING,SEE SPECIAL PROVISIONS.

FOR EPOXY RESIN INJECTION, SEE SPECIAL PROVISIONS.

WHEN COLUMN REPAIRS ARE INDICATED TO GROUND LINE,EXTEND REPAIR ONE (1)FOOT MIN.BELOW GROUND LINE.

SHOTCRETE REPAIR

CONCRETE REPAIR (FORM & POUR)

ERI - EPOXY RESIN INJECTION

| BUNCOMBE COUNT<br>BRIDGE NO. 100352<br>SHEET 1 OF 2                                                        | Y<br>- |
|------------------------------------------------------------------------------------------------------------|--------|
| STATE OF NORTH CAROLINA<br>DEPARTMENT OF TRANSPORTATION<br>RALEIGH<br>BENT 4<br>SPAN D SIDE                |        |
| REVISIONS SHEET   DOCUMENT NOT CONSIDERED NO. BY: DATE: NO. BY: DATE: SIGNATURES COMPLETED SHEET   2 4 133 | 20     |