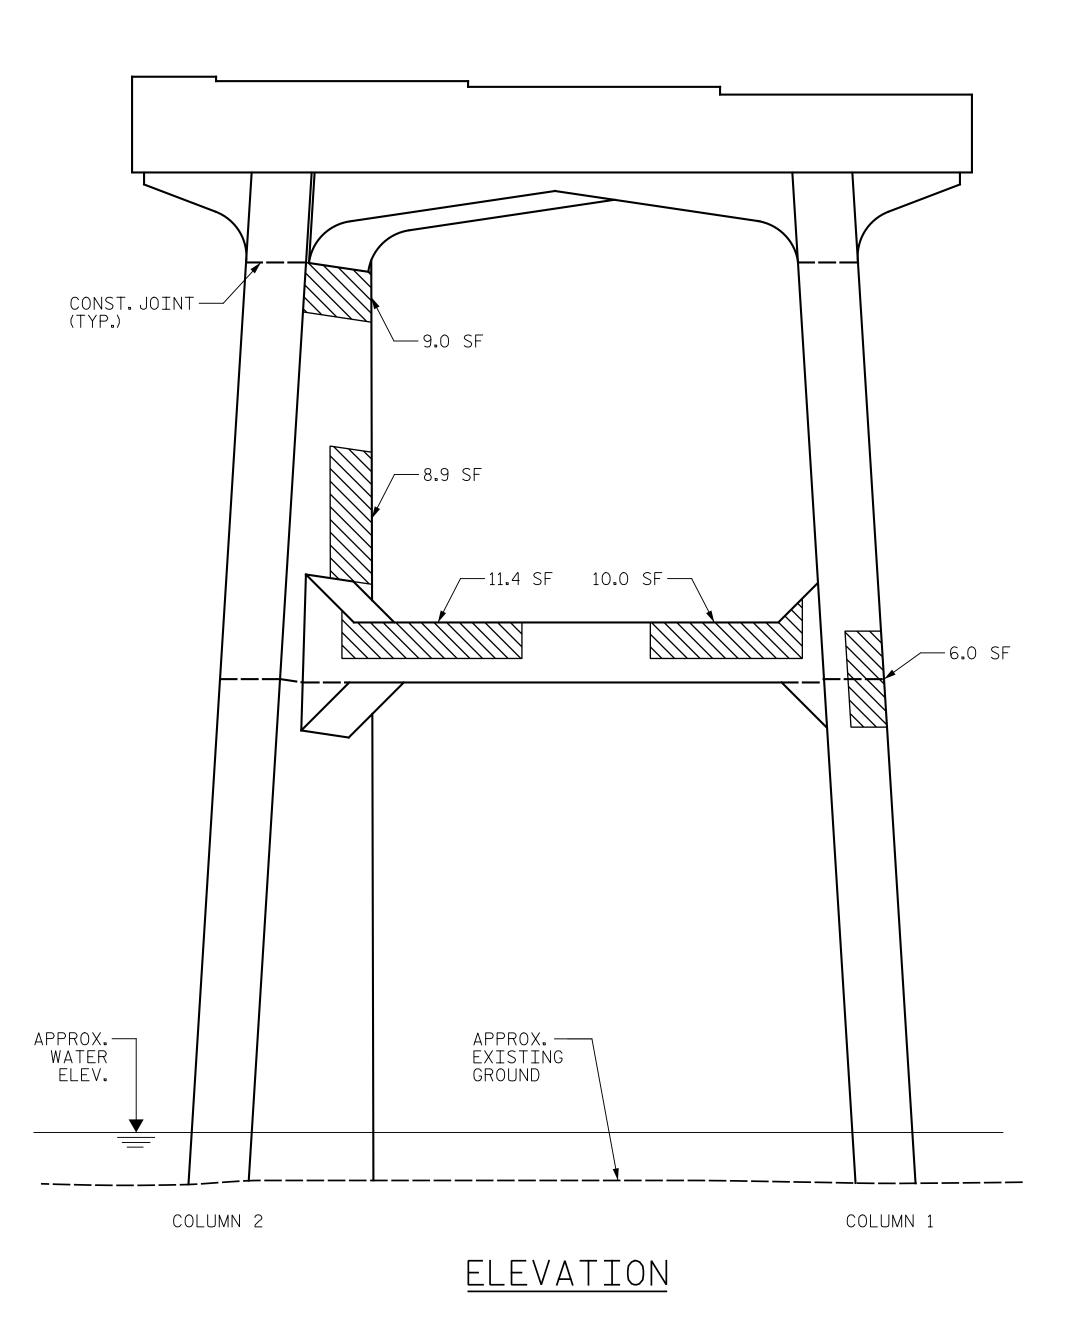

BOTTOM OF CAP

SPAN B

SPAN C

NOTES:

REPAIR LOCATIONS AND ESTIMATE OF QUANTITIES ARE BASED ON THE BEST INFORMATION AVAILABLE. IF ADDITIONAL REPAIRS NOT SHOWN ON THE DRAWINGS ARE DEEMED NECESSARY BY THE ENGINEER, THE ENGINEER WILL NOTE ON THE DRAWINGS THE APPROXIMATE LOCATIONS AND DESCRIPTION OF THE REPAIRS AND ENTER THE ACTUAL QUANTITIES INTO THE AS-BUILT REPAIR QUANTITY TABLE.

FOR REPAIRS, SEE "TYPICAL CAP AND COLUMN REPAIR DETAILS" SHEET.

FOR SHOTCRETE REPAIRS, SEE SPECIAL PROVISIONS.

FOR CONCRETE REPAIRS, SEE SPECIAL PROVISIONS.

SHOTCRETE REPAIRS MAY BE REPLACED WITH CONCRETE REPAIRS WITH THE APPROVAL OF THE ENGINEER.

CONTRACTOR SHALL SAW CUT TO A MINIMUM DEPTH OF  $\frac{1}{2}$ "BUT REINFORCING STEEL SHALL NOT BE DAMAGED. CONTRACTOR SHALL REMOVE SURFACE CONCRETE TO VERIFY THAT SAW CUT DEPTH WILL NOT DAMAGE EXISTING REINFORCING STEEL.

CONTRACTOR SHALL SAW CUT THE REPAIR AREAS SO THAT THE CORNERS ARE SQUARE AS INDICATED ON THE DETAILS.

CLEAN AND REMOVE DEBRIS FROM THE TOP OF THE CAP AND APPLY EPOXY PROTECTIVE COATING. EPOXY COATING SHALL BE APPLIED TO THE TOP SURFACE OF THE CAP, THE CONTRACTOR SHALL NOT COAT THE AREA OF THE CAP BENEATH THE MASONRY PLATES. FOR EPOXY COATING, SEE SPECIAL PROVISIONS.

FOR EPOXY RESIN INJECTION, SEE SPECIAL PROVISIONS.

WHEN COLUMN REPAIRS ARE INDICATED TO GROUND LINE, EXTEND REPAIR ONE (1) FOOT MIN. BELOW GROUND LINE.

SHOTCRETE REPAIR

CONCRETE REPAIR (FORM & POUR)

ERI - EPOXY RESIN INJECTION

TOP OF STRUT

SPAN B

BOTTOM OF STRUT

PROJECT NO. I-5889B BUNCOMBE \_ COUNTY BRIDGE NO. \_\_\_\_100352

SHEET 2 OF 2

STATE OF NORTH CAROLINA DEPARTMENT OF TRANSPORTATION

BENT 2

Ein BML (h 7/25/2022 ACB8082119D74CD...

SPAN C SIDE

DOCUMENT NOT CONSIDERED FINAL UNLESS ALL SIGNATURES COMPLETED

One Glenwood Avenue Suite 900 Raleigh, NC 27603 919–420–7660 NC Lic.No. F-0270

SHEET NO REVISIONS S5-17 DATE: DATE:

J. HARRIS \_ DATE : <u>6/2022</u> J. YANNACCONE \_ DATE : <u>6/2022</u> CHECKED BY : .