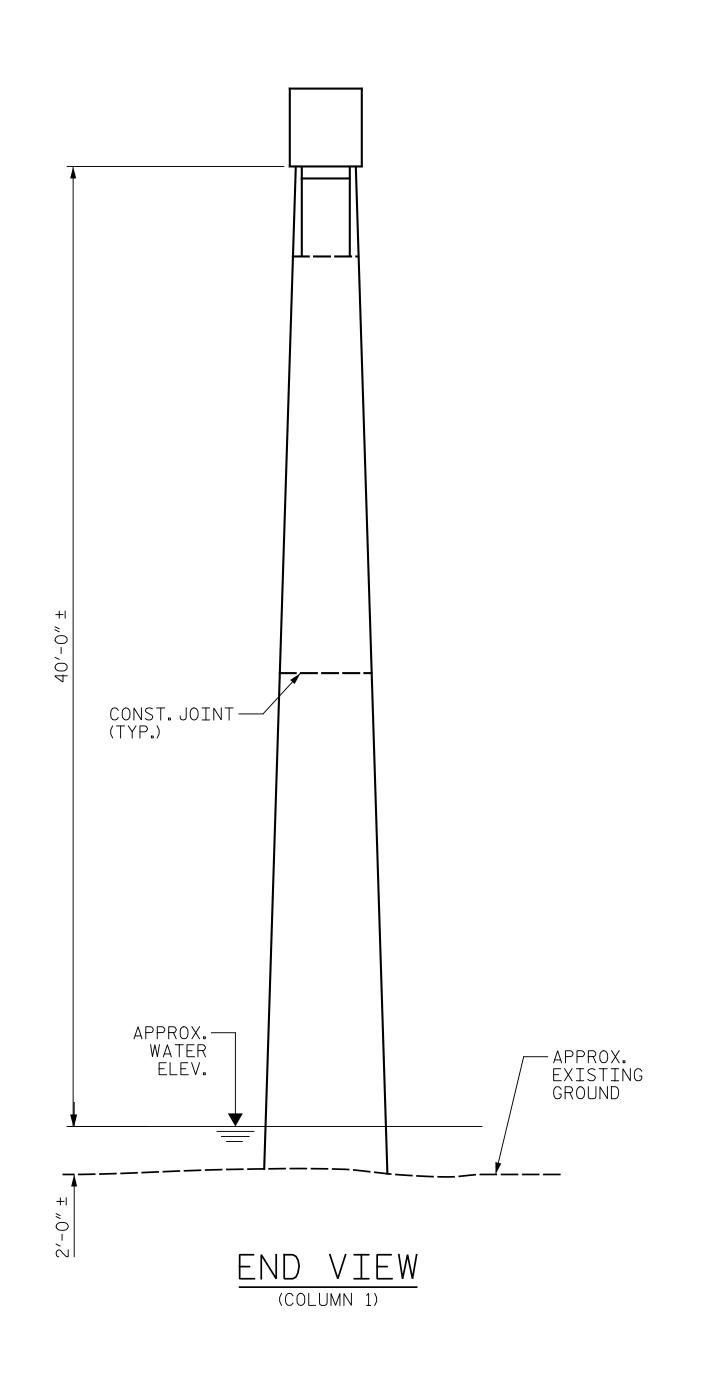

FOR EPOXY RESIN INJECTION, SEE SPECIAL PROVISIONS.

WHEN COLUMN REPAIRS ARE INDICATED TO GROUND LINE, EXTEND REPAIR ONE (1) FOOT MIN. BELOW GROUND LINE.

SHOTCRETE REPAIR

CONCRETE REPAIR (FORM & POUR)

ERI - EPOXY RESIN INJECTION

TOP OF STRUT

SPAN B

BOTTOM OF STRUT

PROJECT NO. I-5889B BUNCOMBE \_ COUNTY BRIDGE NO. \_\_\_\_100352

SHEET 2 OF 2

STATE OF NORTH CAROLINA DEPARTMENT OF TRANSPORTATION

BENT 2

Ein BML (h 7/25/2022 ACB8082119D74CD...

SPAN C SIDE

DOCUMENT NOT CONSIDERED FINAL UNLESS ALL SIGNATURES COMPLETED

One Glenwood Avenue Suite 900 Raleigh, NC 27603 919–420–7660 NC Lic.No. F-0270

SHEET NO REVISIONS S5-17 DATE: DATE:

J. HARRIS \_ DATE : <u>6/2022</u> J. YANNACCONE \_ DATE : <u>6/2022</u> CHECKED BY : .