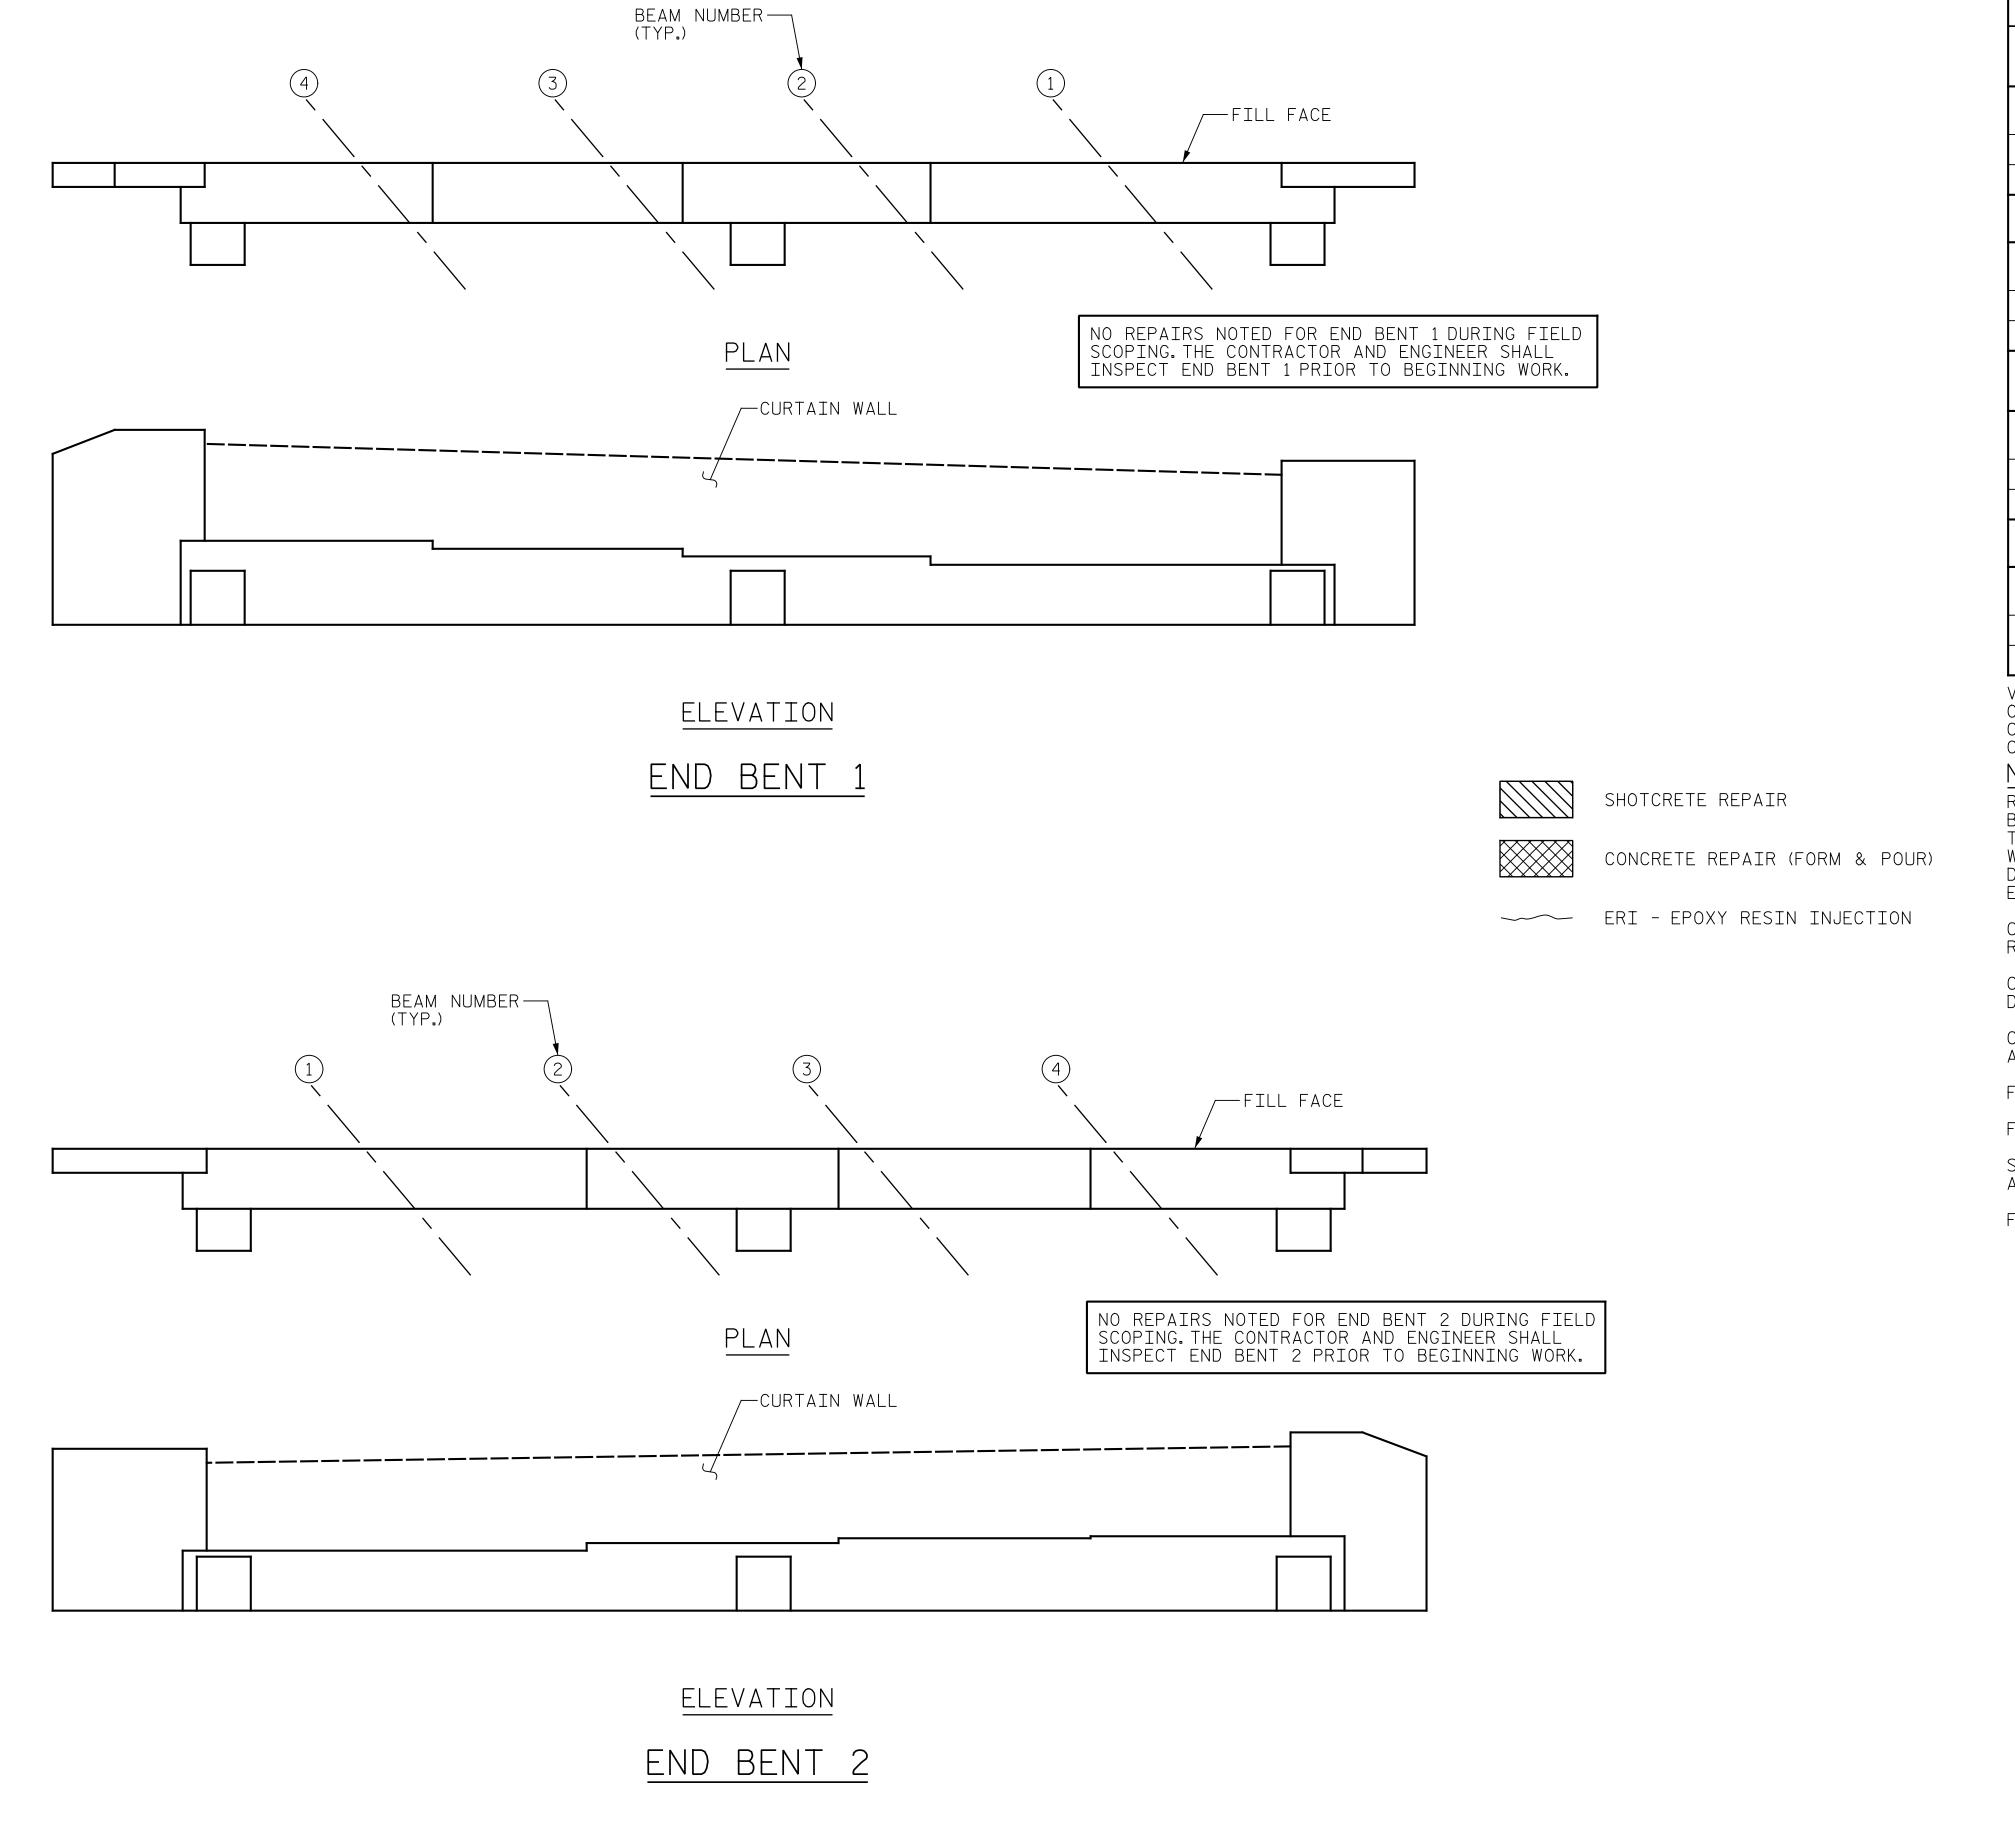

## NOTES:

REPAIR LOCATIONS AND ESTIMATE OF QUANTITIES ARE GIVEN WITH THE BEST INFORMATION AVAILABLE. IF ADDITIONAL REPAIRS NOT SHOWN ON THE DRAWINGS ARE DEEMED NECESSARY BY THE ENGINEER, THE ENGINEER WILL NOTE ON THE DRAWINGS THE APPROXIMATE LOCATION AND DESCRIPTION OF THE REPAIRS AND ADJUST THE ACTUAL QUALITIES ENTERED INTO THE AS-BUILT REPAIR QUANTITY TABLE.

CONTRACTOR SHALL SAW CUT TO A MINIMUM DEPTH OF 1/2" BUT REINFORCING STEEL SHALL NOT BE DAMAGED

CONTRACTOR SHALL REMOVE SURFACE CONCRETE TO VERIFY THAT SAW CUT DEPTH WILL NOT DAMAGE EXISTING REINFORCING STEEL.

CONTRACTOR SHALL SAW CUT THE REPAIR AREAS SO THAT THE CORNERS ARE SQUARE AS INDICATED ON THE DETAILS.

FOR CONCRETE REPAIRS, SEE SPECIAL PROVISIONS.

FOR SHOTCRETE REPAIRS, SEE SPECIAL PROVISIONS.

SHOTCRETE REPAIRS MAY BE REPLACED WITH CONCRETE REPAIRS WITH THE APPROVAL OF THE ENGINEER.

FOR EPOXY RESIN INJECTION, SEE SPECIAL PROVISIONS.

PROJECT NO. I-5889B BUNCOMBE \_ COUNTY 100352 BRIDGE NO. \_\_\_\_

STATE OF NORTH CAROLINA DEPARTMENT OF TRANSPORTATION

END BENT 1 & 2

DOCUMENT NO FINAL UN SIGNATURES