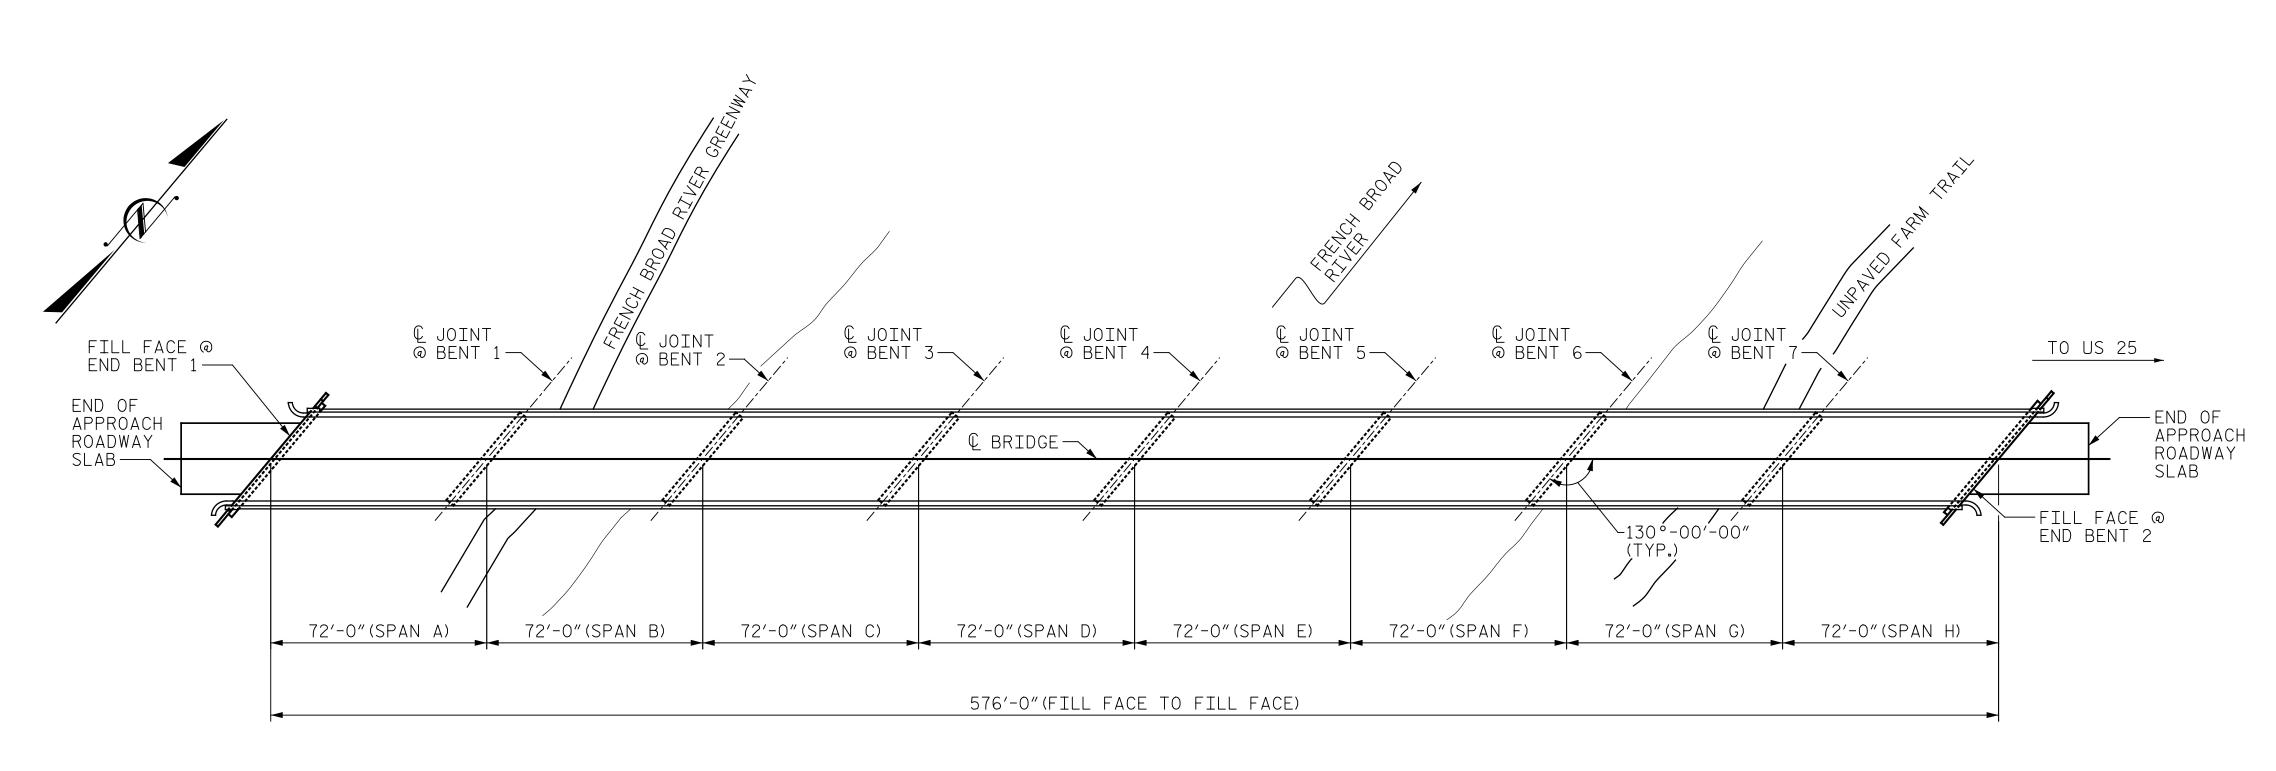

SPAN H SPAN A SPAN B SPAN C SPAN D SPAN E SPAN F SPAN G APPROX. WATER — FIX. SURFACE ELEVATION FILL FACE @ EXP. EXP. EXP. EXP. EXP. FIX. EXP. EXP. FIX. EXP. FIX. FIX. FIX. FIX. END BENT 1 ---FIX. FILL FACE @ 34'-11" MIN. END BENT 2 VERT. CL. 25′-3″MIN. VERT. CL. APPROX.EXISTING — GROUND LINE END BENT BENT BENT 2 BENT 3 BENT 4 BENT 5 BENT 6 END BENT 2 BENT 7 SECTION ALONG & BRIDGE

(SECTION AT BENTS AND END BENTS ARE AT RIGHT ANGLES)

PLAN (PILES NOT SHOWN FOR CLARITY) NOTE:

GENERAL DRAWING INFORMATION IS TAKEN FROM THE ORIGINAL PLANS AND THE ROUTINE INSPECTION REPORT DATED 10/22/2019.

BRIDGE ORIENTATION CONFORMS TO THE EXISTING BRIDGE PLANS AND ROUTINE INSPECTION REPORT.

## SCOPE OF WORK

- PROVIDE PEDESTRIAN PROTECTION FOR THE FRENCH BROAD RIVER GREENWAY.
- REMOVE ASPHALT WEARING SURFACE AND PARTIALLY REMOVE TOP OF BRIDGE DECK CONCRETE BY FINE MILLING AND HYDRO-DEMOLITION.
- OVERLAY PREPARED TOP OF BRIDGE DECK WITH VERY EARLY STRENGTH LATEX MODIFIED CONCRETE (LMC-VES).
- REMOVE EXISTING JOINT MATERIAL AND INSTALL FOAM JOINTS.
- GROOVE LMC-VES BRIDGE DECK.
- REMOVE AND REPLACE EXISTING TUBULAR TRIPLE CORRUGATED STEEL BEAM BRIDGE RAIL.
- REMOVE AND REPLACE EXISTING STEEL BEAM GUARDRAIL AND GUARDRAIL ANCHOR UNITS.
- MILL AND REPAVE ASPHALT APPROACH ROADWAYS.
- REMOVE DEBRIS FROM TOP OF EXISTING BENT CAPS AND APPLY EPOXY COATING.
- EPOXY RESIN INJECTION OF CONCRETE CRACKS.
- REMOVE UNSOUND CONCRETE AND PROPERLY PREPARE EXISTING END BENT AND BENT AREAS FOR SHOTCRETE AND CONCRETE REPAIRS.