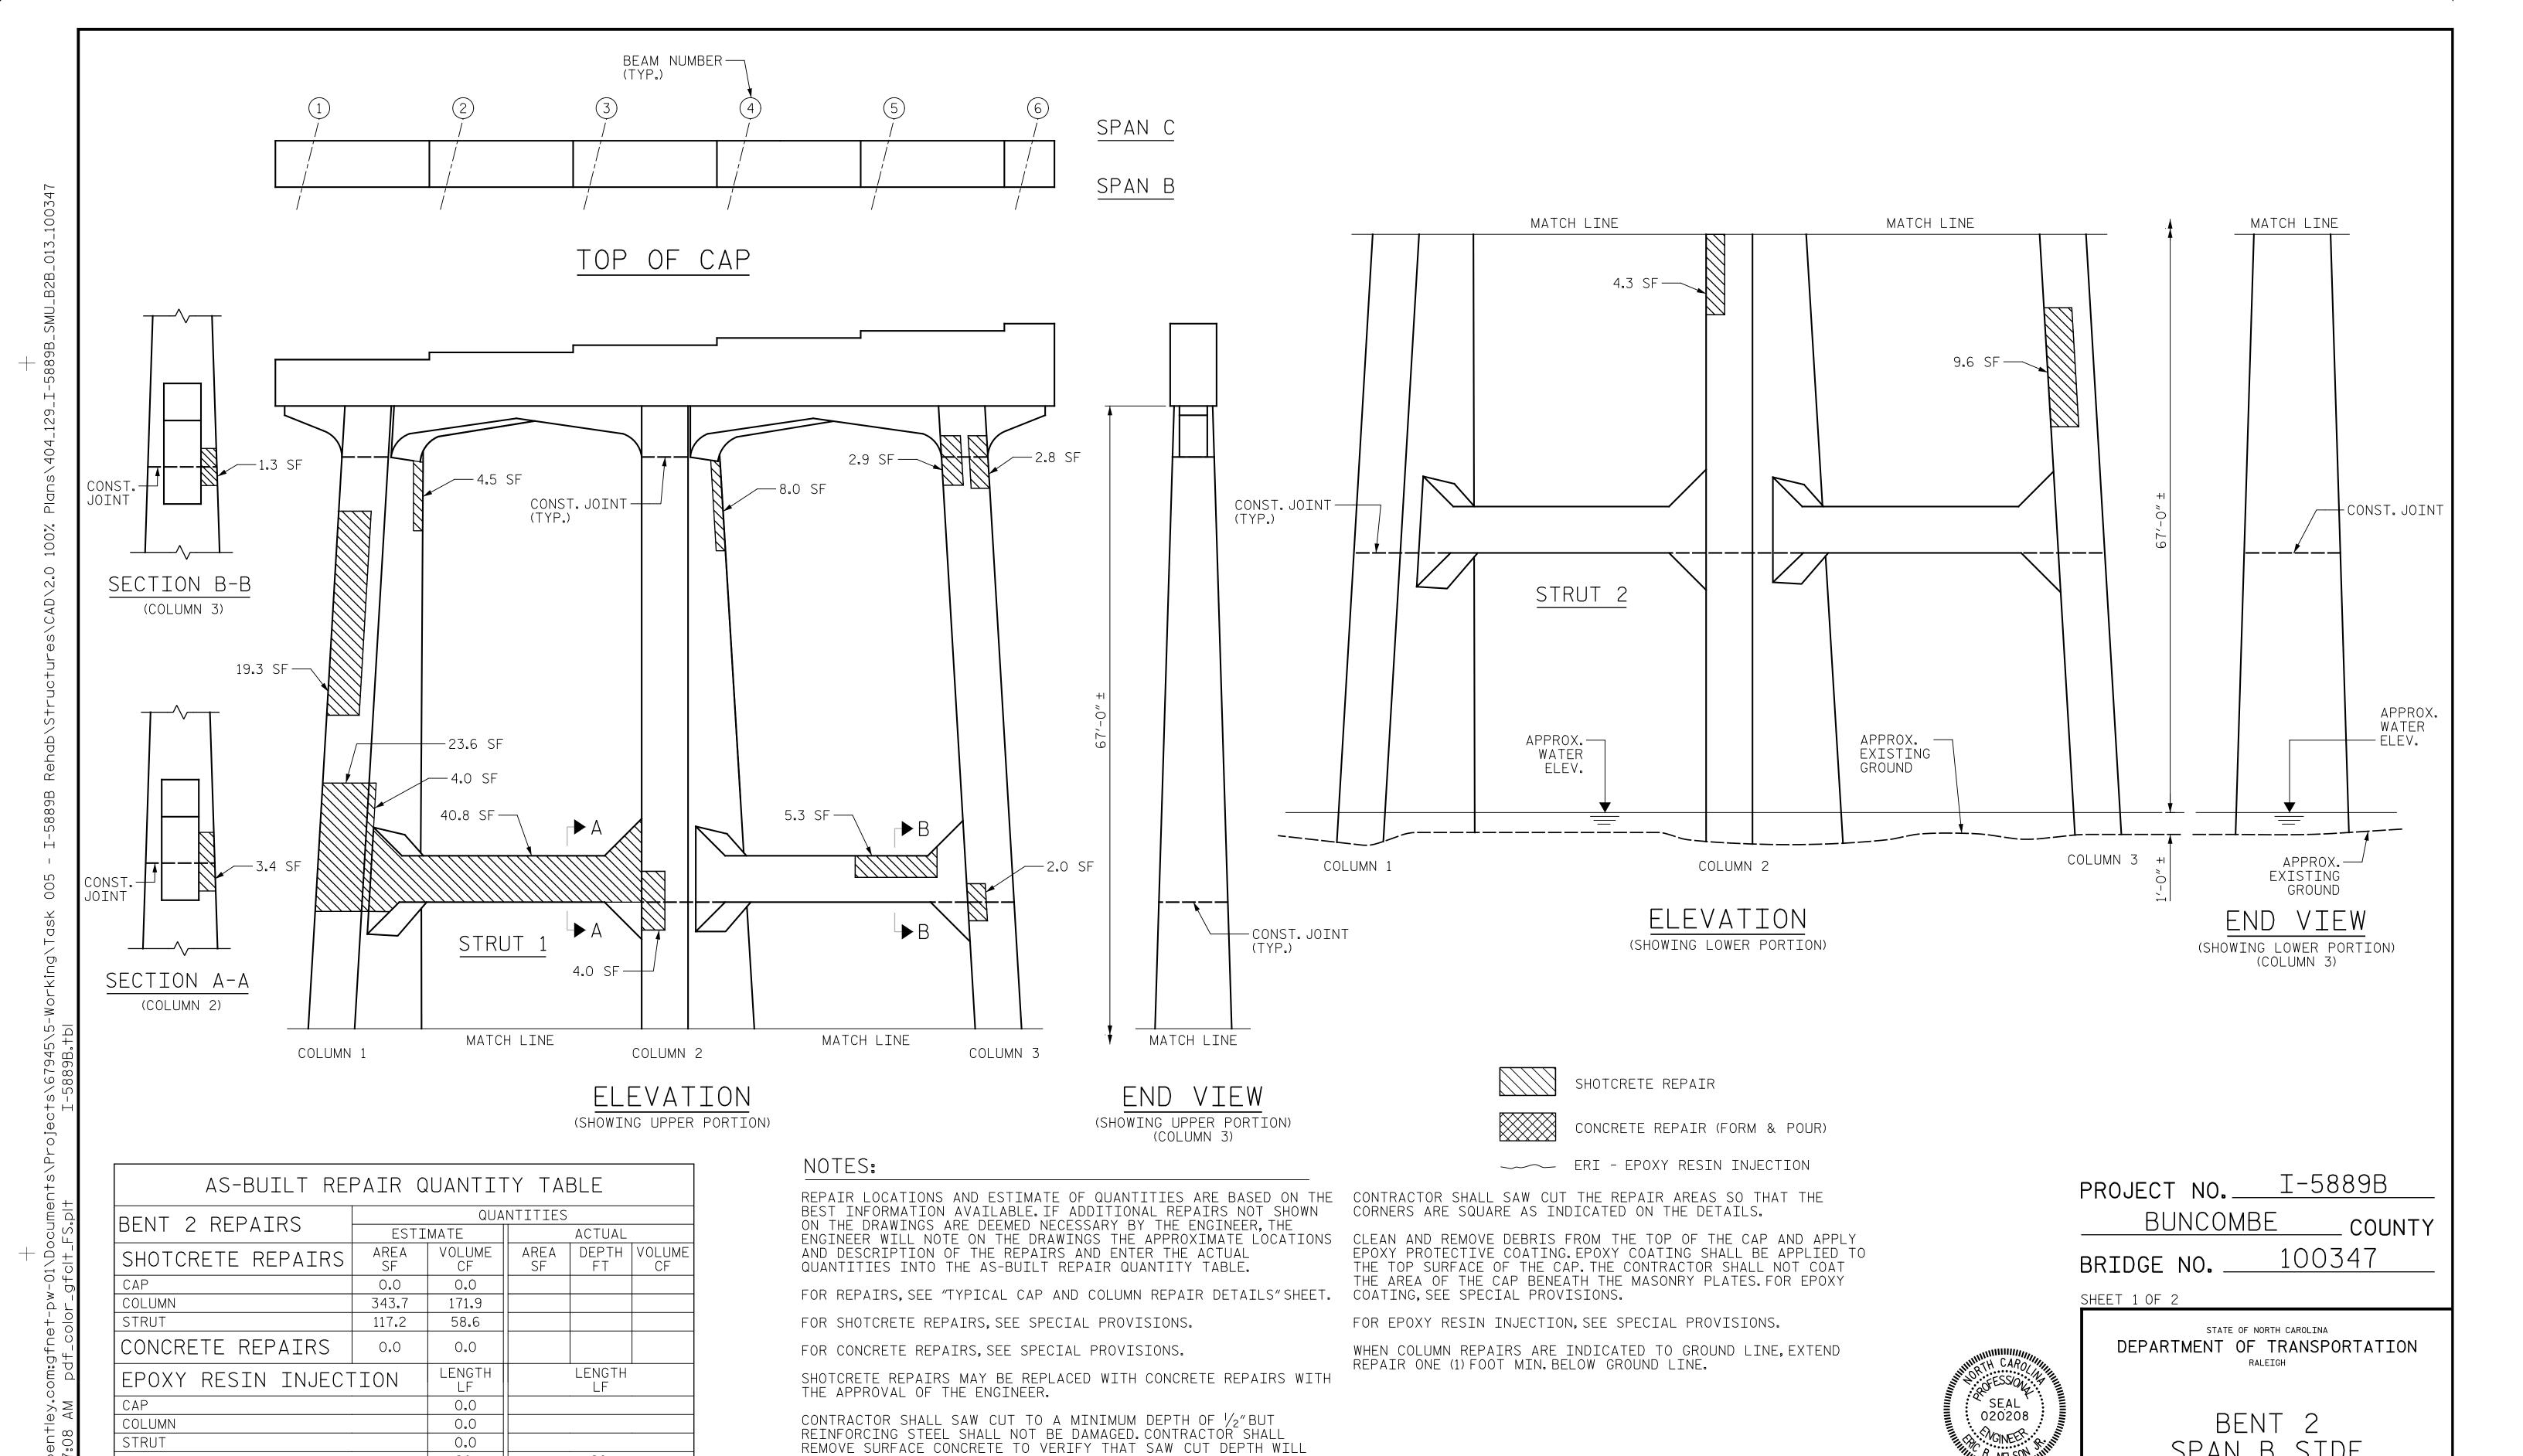

J. MYA DRAWN BY : \_ DATE : <u>6/2022</u> J. YANNACCONE CHECKED BY : \_\_\_\_

0.0

SQ. FT

91

SQ. FT

STRUT

EPOXY COATING

TOP OF BENT CAP

VALUES IN CHART REPRESENT ESTIMATED REPAIR TOTALS AFTER REMOVAL
OF UNSOUND CONCRETE, MINIMUM OF 1"BEHIND REBAR AND MINIMUM OF 2"
LOATE: 6/2022 CLEARANCE TO SAWCUT. FOR REPAIR DETAILS, SEE "TYPICAL CAP AND COLUMN REPAIR DETAILS" SHEET.

NOT DAMAGE EXISTING REINFORCING STEEL.

One Glenwood Avenue

Raleigh, NC 27603 919-420-7660 NC L1c.No. F-0270

Ein Bhil J 7/25/2022 OCUMENT NOT CONSIDERED

SHEET NO. REVISIONS NO. BY: S4-13 DATE: DATE: BY: FINAL UNLESS ALL TOTAL SHEETS SIGNATURES COMPLETED