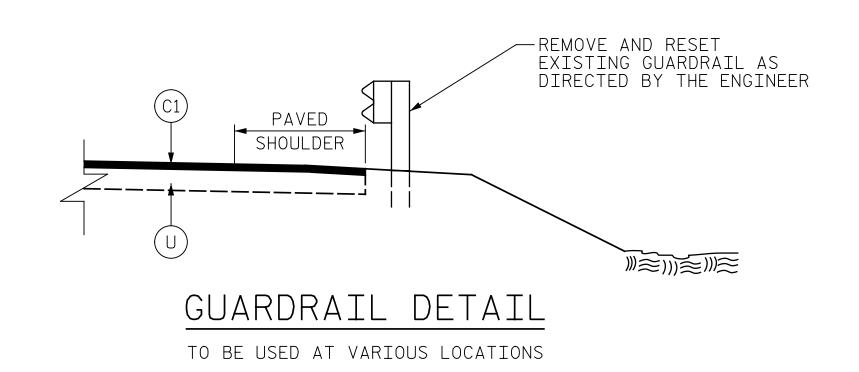

## NOTES:

DETAIL DOES NOT APPLY TO OGAFC AND ULTRA-THIN BONDED WEARING COURSE. BACKFILL SHOULDER WITH APPROVED MATERIAL.

REMOVE AND RESET EXISTING GUARDRAIL TO FACILITATE PLACEMENT OF ASPHALT PAVEMENT. FOR ASPHALT CONCRETE SURFACE COURSE AND SHOULDER RECONSTRUCTION, SEE ROADWAY PLANS.

CLIP/CUT/FILL SHOULDERS PER NCDOT STANDARD DRAWING 560.01 & 560.02 BEFORE RE-INSTALLING GUARDRAIL IN AREAS AS DIRECTED BY THE ENGINEER.