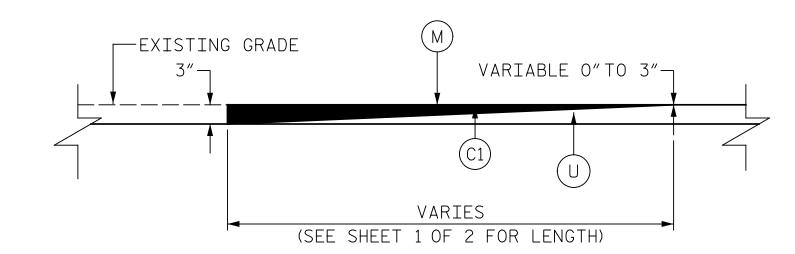

## DETAIL TO TIE INTO EXISTING PAVEMENT

THE CONTRACTOR'S ATTENTION IS DIRECTED TO THE FACT THAT HE WILL BE REQUIRED TO MILL THE EXISTING ASPHALT PAVEMENT TO ENSURE A PROPER TIE-IN WITH THE EXISTING SURFACE AT THE BEGINNING AND END OF EACH MAP TO BE RESURFACED WITH ASPHALT CONC. SURFACE COURSE, TYPE S9.5D.

THIS WILL BE PAID FOR AS FINE MILLING.

PROJECT NO. I-5889B BUNCOMBE COUNTY 100344 BRIDGE NO. \_

SHEET 2 OF 2

STATE OF NORTH CAROLINA DEPARTMENT OF TRANSPORTATION RALEIGH

APPROACH MILLING AND TYPICAL ROADWAY SECTIONS