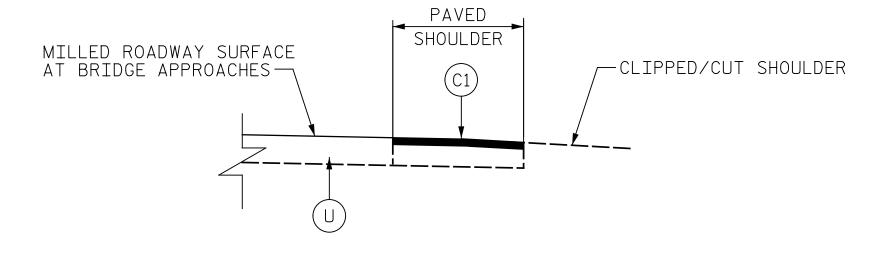

## SHOULDER DETAIL AT BRIDGE APPROACHES

1. REMOVE PAVED SHOULDER MATERIAL. 2. COMPACT SUBGRADE. 3. PLACE SURFACE COURSE (\$9.5D) ON COMPACTED SUBGRADE UP TO MILLED SURFACE FOR BRIDGE APPROACHES. TYPICAL FOR BOTH SIDES OF ROADWAY.

PAYMENT FOR THE REMOVAL OF THE PAVED SHOULDER AND COMPACTION OF THE SUBGRADE IS INCIDENTAL TO THE PLACEMENT OF S9.5D.

MILLING DETAIL AT BRIDGE APPROACH