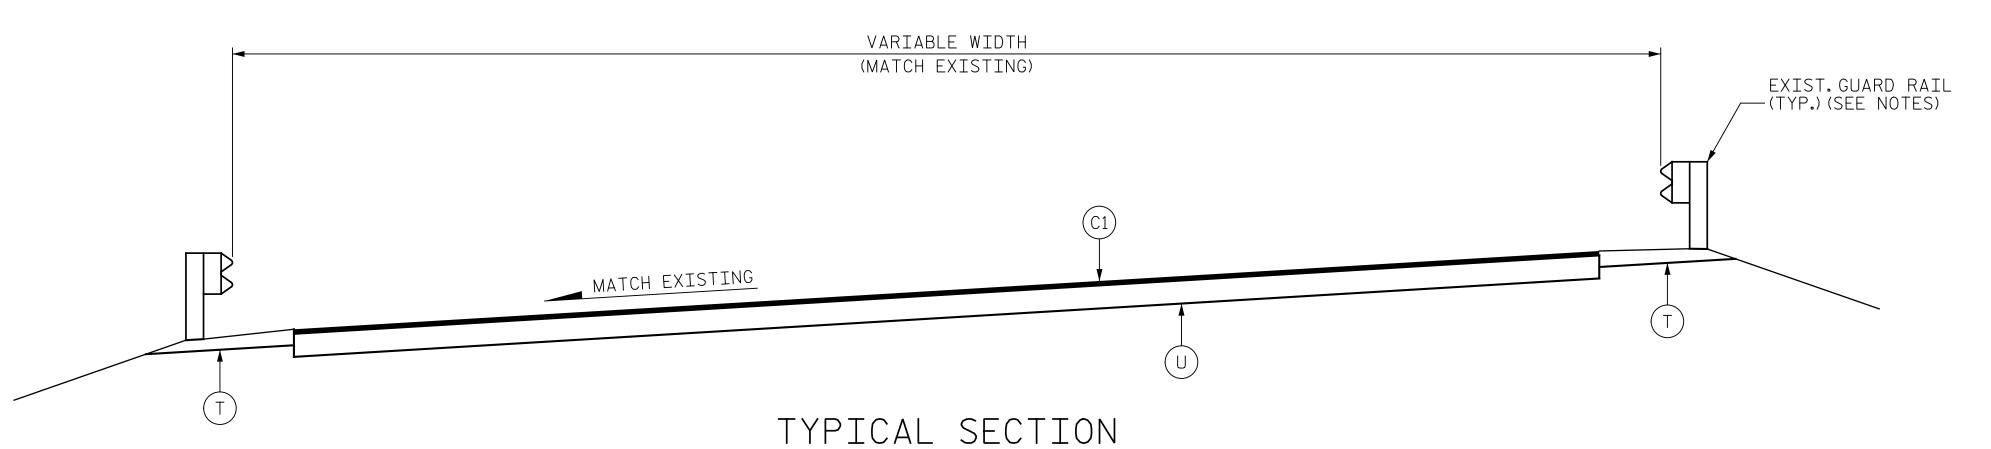

## NOTES:

DETAIL DOES NOT APPLY TO OGAFC AND ULTRA-THIN BONDED WEARING COURSE. BACKFILL SHOULDER WITH APPROVED MATERIAL.

REMOVE AND RESET EXISTING GUARDRAIL TO FACILITATE PLACEMENT OF ASPHALT PAVEMENT. FOR ASPHALT CONCRETE SURFACE COURSE AND SHOULDER RECONSTRUCTION, SEE ROADWAY PLANS.

CLIP/CUT/FILL SHOULDERS PER NCDOT STANDARD DRAWING 560.01 & 560.02 BEFORE RE-INSTALLING GUARDRAIL IN AREAS AS DIRECTED BY THE ENGINEER.