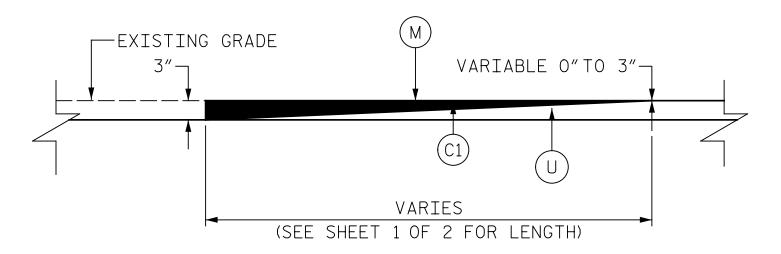

## DETAIL TO TIE INTO EXISTING PAVEMENT

THE CONTRACTOR'S ATTENTION IS DIRECTED TO THE FACT THAT HE WILL BE REQUIRED TO MILL THE EXISTING ASPHALT PAVEMENT TO ENSURE A PROPER TIE-IN WITH THE EXISTING SURFACE AT THE BEGINNING AND END OF EACH MAP TO BE RESURFACED WITH ASPHALT CONC. SURFACE COURSE, TYPE S9.5D.

THIS WILL BE PAID FOR AS FINE MILLING.

PROJECT NO. I-5889B BUNCOMBE COUNTY 100344 BRIDGE NO. \_

SHEET 2 OF 2

STATE OF NORTH CAROLINA DEPARTMENT OF TRANSPORTATION RALEIGH

APPROACH MILLING AND TYPICAL ROADWAY SECTIONS