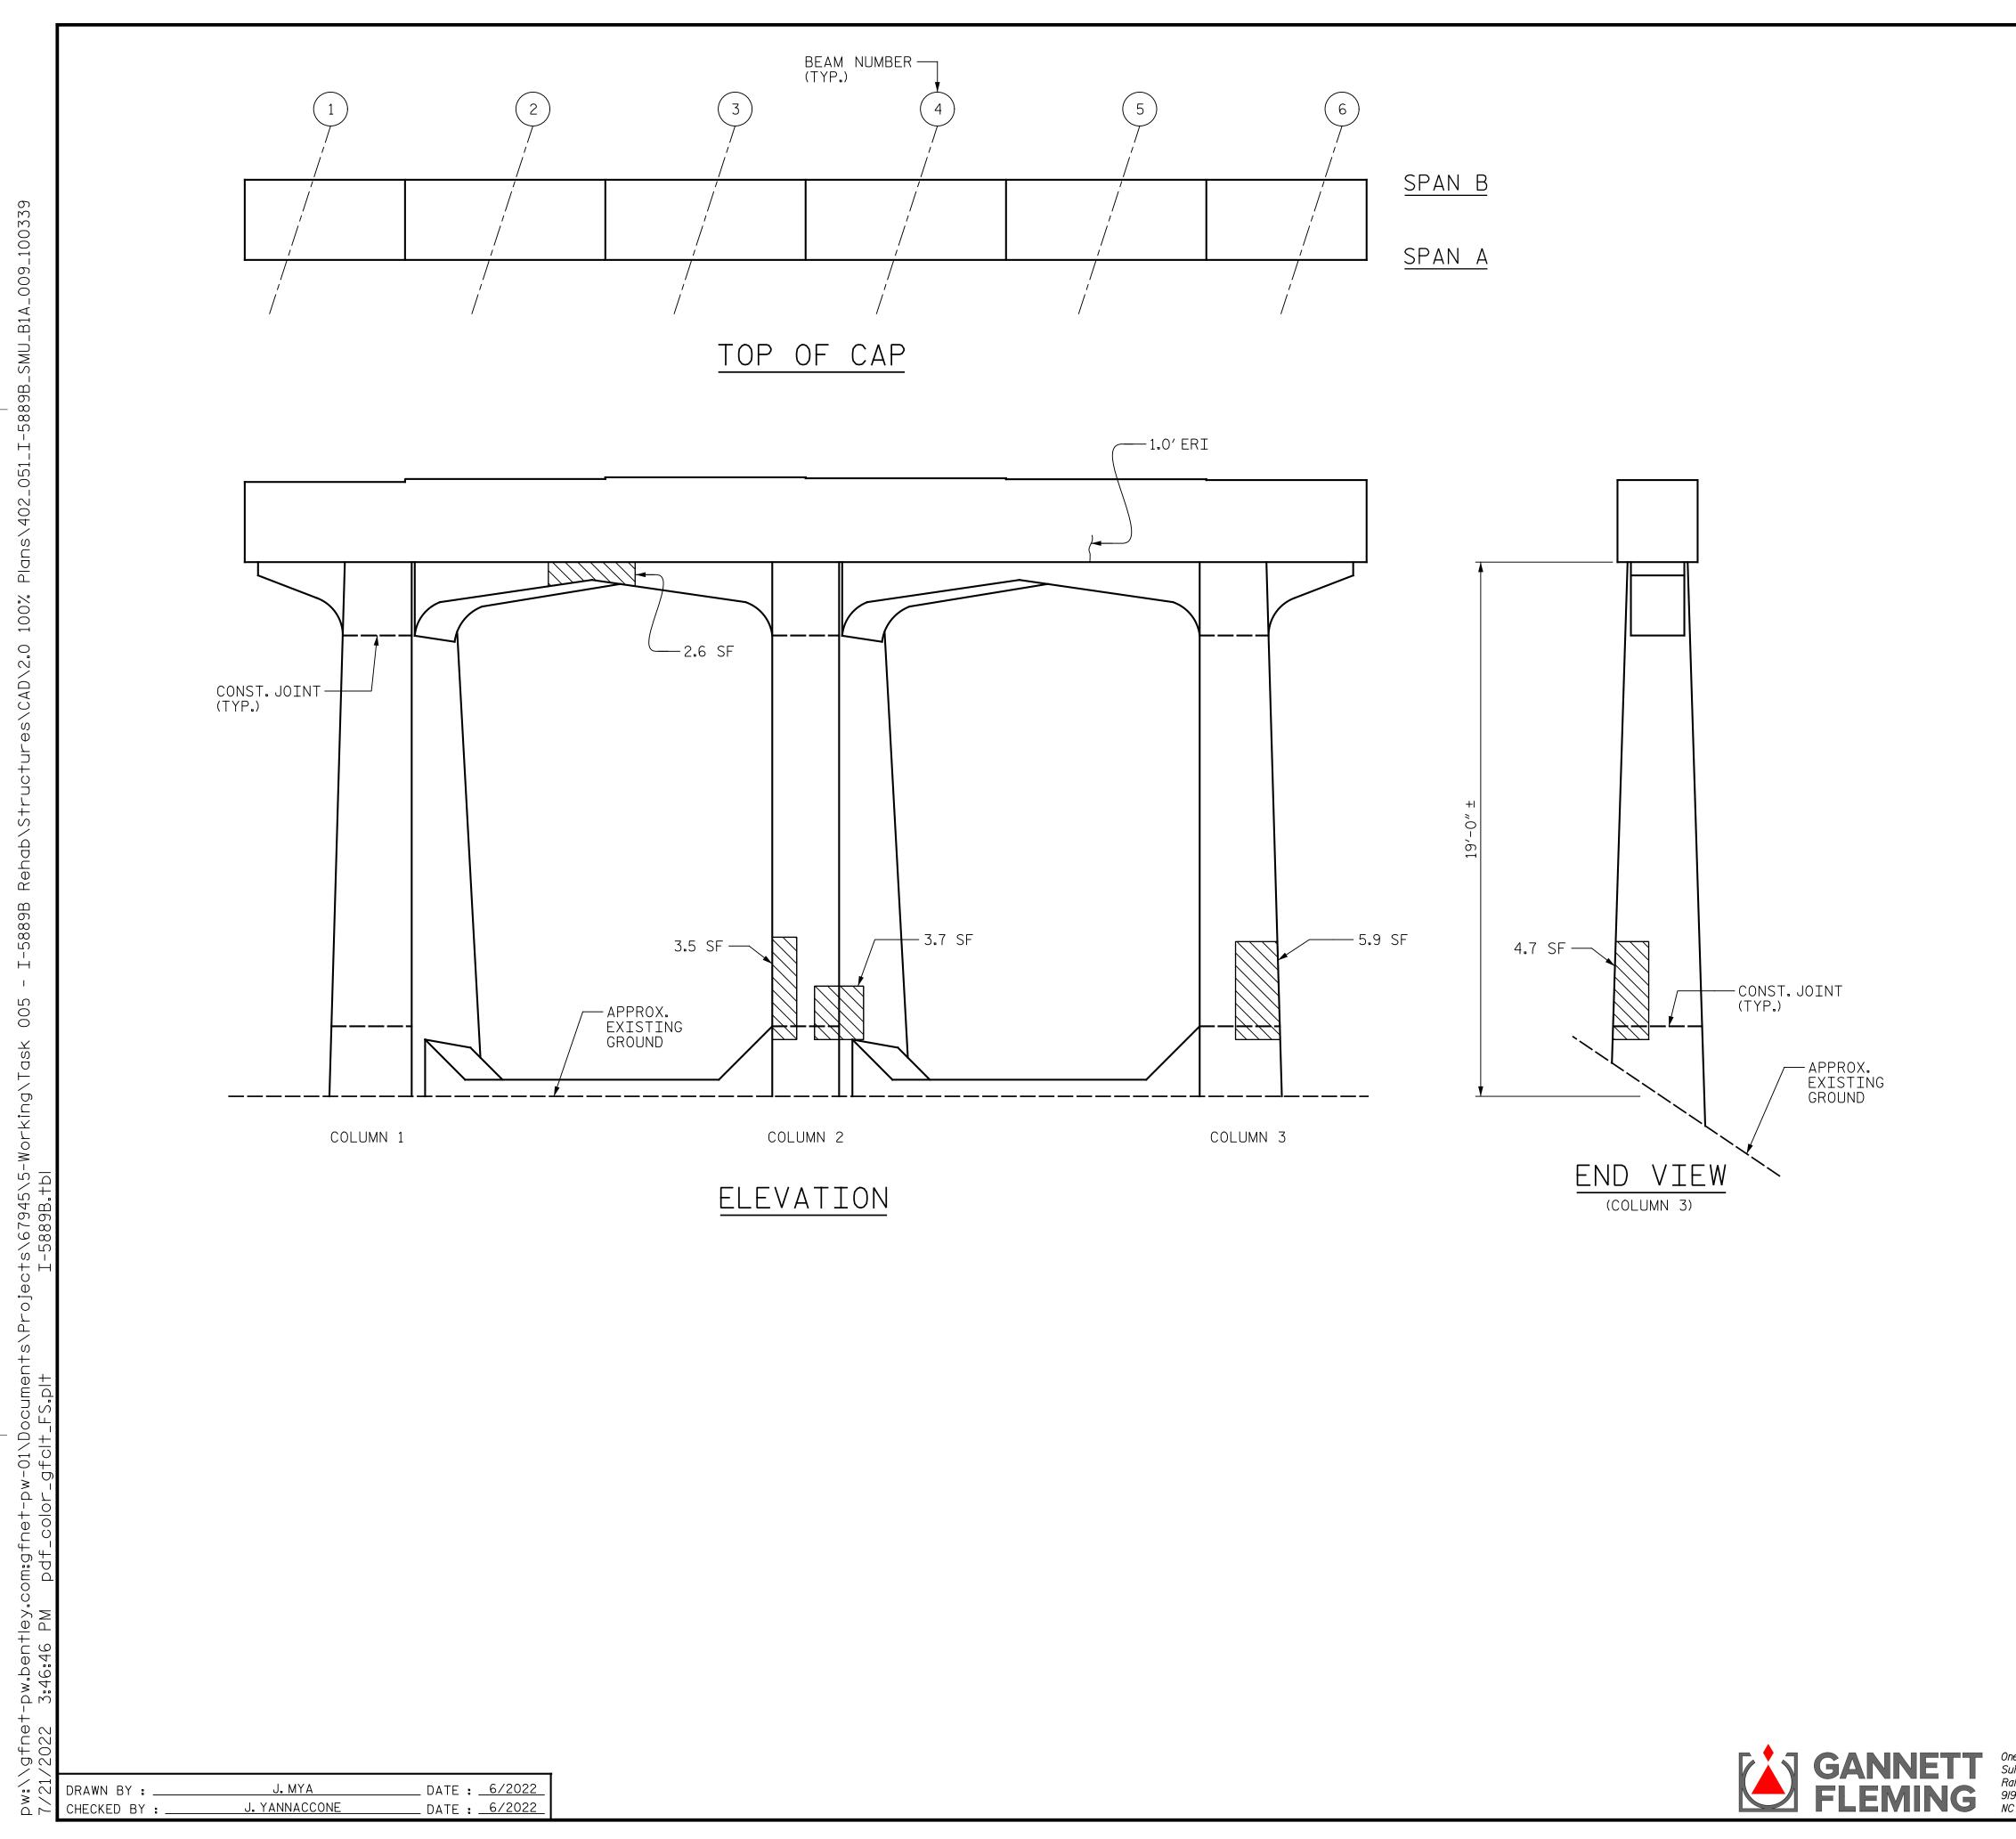

|               | AS-BUILT REPAIR QUANTITY TABLE                                                                                                                                                                                                        |            |              |              |             |             |  |  |  |  |  |
|---------------|---------------------------------------------------------------------------------------------------------------------------------------------------------------------------------------------------------------------------------------|------------|--------------|--------------|-------------|-------------|--|--|--|--|--|
|               | BENT 1 REPAIRS                                                                                                                                                                                                                        | QUANTITIES |              |              |             |             |  |  |  |  |  |
|               |                                                                                                                                                                                                                                       | ESTI       | МАТЕ         | ACTUAL       |             |             |  |  |  |  |  |
|               | SHOTCRETE REPAIRS                                                                                                                                                                                                                     | AREA<br>SF | VOLUME<br>CF | AREA<br>SF   | DEPTH<br>FT | VOLUM<br>CF |  |  |  |  |  |
|               | САР                                                                                                                                                                                                                                   | 4.2        | 2.1          |              |             |             |  |  |  |  |  |
|               | COLUMN                                                                                                                                                                                                                                | 21.3       | 10.7         |              |             |             |  |  |  |  |  |
|               | STRUT                                                                                                                                                                                                                                 | 0.0        | 0.0          |              |             |             |  |  |  |  |  |
|               | CONCRETE REPAIRS                                                                                                                                                                                                                      | 0.0        | 0.0          |              |             |             |  |  |  |  |  |
|               | EPOXY RESIN INJECTION                                                                                                                                                                                                                 |            | LENGTH<br>LF | LENGTH<br>LF |             |             |  |  |  |  |  |
|               | САР                                                                                                                                                                                                                                   |            | 1.0          |              |             | -           |  |  |  |  |  |
|               | COLUMN                                                                                                                                                                                                                                | 0.0        |              |              |             |             |  |  |  |  |  |
|               | STRUT                                                                                                                                                                                                                                 |            | 0.0          |              |             |             |  |  |  |  |  |
| EPOXY COATING |                                                                                                                                                                                                                                       |            | SQ.<br>FT    | SQ.<br>FT    |             |             |  |  |  |  |  |
|               | TOP OF BENT CAP                                                                                                                                                                                                                       |            | 120          |              |             |             |  |  |  |  |  |
|               | VALUES IN CHART REPRESENT ESTIMATED REPAIR TOTALS AFTER REMOVAL<br>OF UNSOUND CONCRETE, MINIMUM OF 1"BEHIND REBAR AND MINIMUM OF 2"<br>CLEARANCE TO SAWCUT.FOR REPAIR DETAILS, SEE ``TYPICAL CAP AND<br>COLUMN REPAIR DETAILS" SHEET. |            |              |              |             |             |  |  |  |  |  |

NOTES:

REPAIR LOCATIONS AND ESTIMATE OF QUANTITIES ARE BASED ON THE BEST INFORMATION AVAILABLE. IF ADDITIONAL REPAIRS NOT SHOWN ON THE DRAWINGS ARE DEEMED NECESSARY BY THE ENGINEER, THE ENGINEER WILL NOTE ON THE DRAWINGS THE APPROXIMATE LOCATIONS AND DESCRIPTION OF THE REPAIRS AND ENTER THE ACTUAL QUANTITIES INTO THE AS-BUILT REPAIR QUANTITY TABLE.

FOR REPAIRS, SEE "TYPICAL CAP AND COLUMN REPAIR DETAILS" SHEET.

FOR SHOTCRETE REPAIRS, SEE SPECIAL PROVISIONS.

FOR CONCRETE REPAIRS, SEE SPECIAL PROVISIONS.

SHOTCRETE REPAIRS MAY BE REPLACED WITH CONCRETE REPAIRS WITH THE APPROVAL OF THE ENGINEER.

CONTRACTOR SHALL SAW CUT TO A MINIMUM DEPTH OF  $\frac{1}{2}$ "BUT REINFORCING STEEL SHALL NOT BE DAMAGED.CONTRACTOR SHALL REMOVE SURFACE CONCRETE TO VERIFY THAT SAW CUT DEPTH WILL NOT DAMAGE EXISTING REINFORCING STEEL.

CONTRACTOR SHALL SAW CUT THE REPAIR AREAS SO THAT THE CORNERS ARE SQUARE AS INDICATED ON THE DETAILS.

CLEAN AND REMOVE DEBRIS FROM THE TOP OF THE CAP AND APPLY EPOXY PROTECTIVE COATING.EPOXY COATING SHALL BE APPLIED TO THE TOP SURFACE OF THE CAP.THE CONTRACTOR SHALL NOT COAT THE AREA OF THE CAP BENEATH THE MASONRY PLATES.FOR EPOXY COATING,SEE SPECIAL PROVISIONS.

FOR EPOXY RESIN INJECTION, SEE SPECIAL PROVISIONS.

WHEN COLUMN REPAIRS ARE INDICATED TO GROUND LINE,EXTEND REPAIR ONE (1)FOOT MIN.BELOW GROUND LINE.

SHOTCRETE REPAIR

CONCRETE REPAIR (FORM & POUR)

ERI - EPOXY RESIN INJECTION