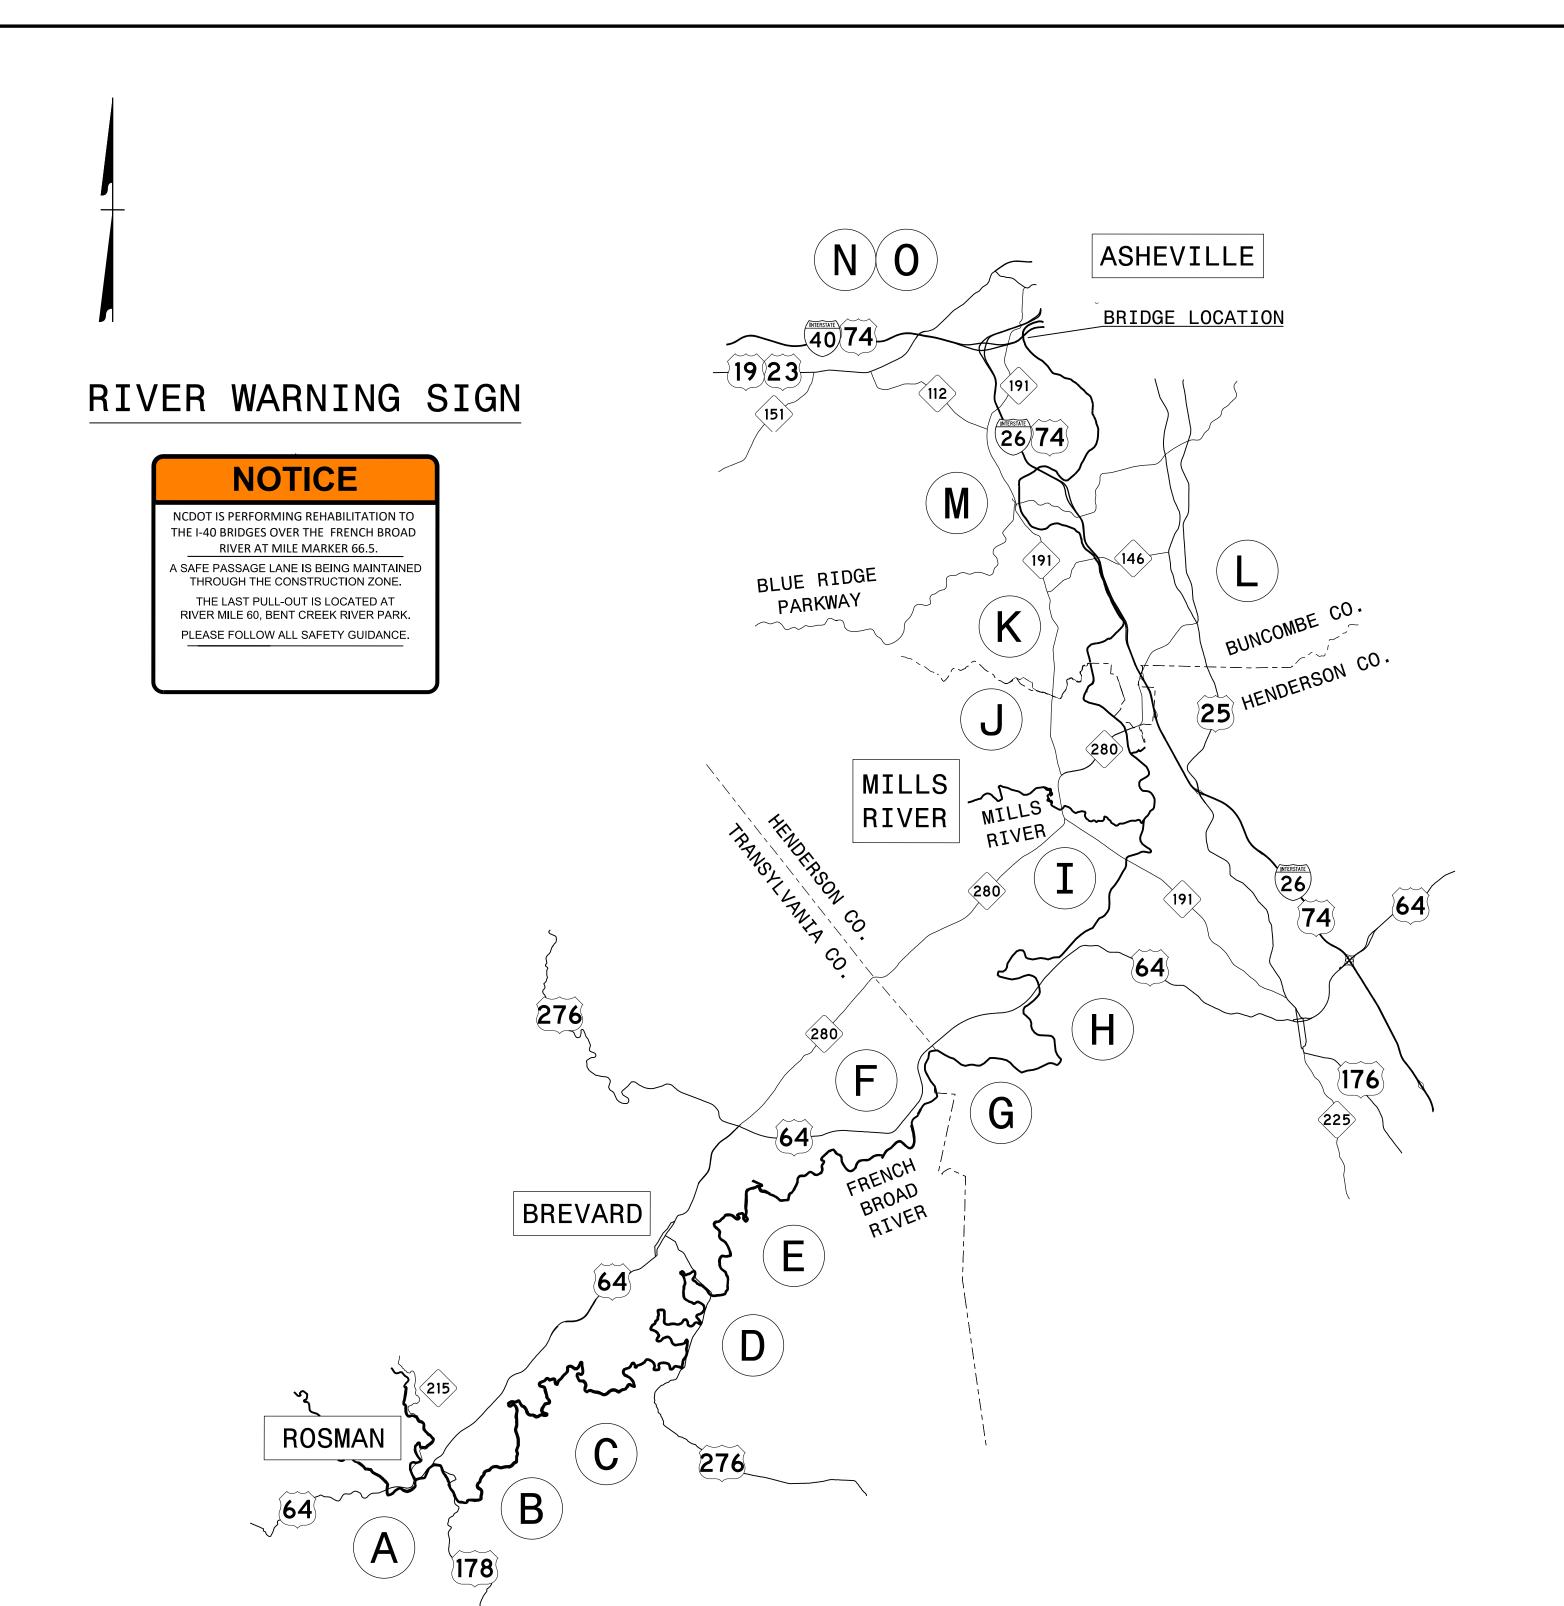

SIGN LOCATION MAP

N.T.S.

PROJ. REFERENCE NO. TMP-12

| LOCATION | FACILITY         | ADDRESS                     | LAT/LONG    |
|----------|------------------|-----------------------------|-------------|
| A        | HEADWATERS       | 25 PARKWAY RD               | 35.14357° N |
|          | OUTFITTERS       | ROSMAN, NC                  | 82.83892° W |
| B        | CHAMPION PARK    | 26 OLD TURNPIKE RD          | 35.14606° N |
|          | RIVER ACCESS     | ROSMAN, NC                  | 82.82641° W |
| <b>C</b> | ISLAND FORD      | 2753 ISLAND FORD RD         | 35.17848° N |
|          | RIVER ACCESS     | BREVARD, NC                 | 82.75549° W |
| D        | HAP SIMPSON      | 666 GREENVILLE HWY          | 35.21790° N |
|          | PARK             | BREVARD, NC                 | 82.71896° W |
| E        | WILSON ROAD      | 3553 WILSON RD              | 35.25149° N |
|          | RIVER ACCESS     | PISGAH FOREST, NC           | 82.69983° W |
| F        | PENROSE          | 2398 OLD HENDERSONVILLE HWY | 35.27187° N |
|          | BOAT RAMP        | PISGAH FOREST               | 82.63734° W |
| G        | BLANTYRE         | 120 GROVE BRIDGE RD         | 35.29884° N |
|          | PARK             | PENROSE, NC                 | 82.62166° W |
| H        | HORSE SHOE RIVER | 5437 BREVARD RD             | 35.32969° N |
|          | ACCESS PARK      | HORSE SHOE, NC              | 82.57392° W |
|          | MILLS RIVER      | 124 TOWN CENTER DR          | 35.38697° N |
|          | PARK             | MILLS RIVER, NC             | 82.54623° W |
|          | WESTFELDT        | 29 FERNCLIFF PARK DR        | 35.42223° N |
|          | PARK             | FLETCHER, NC                | 82.53907° W |
| K        | GLEN BRIDGE      | 77 PINNER RD                | 35.45049° N |
|          | RIVER PARK       | ARDEN, NC                   | 82.55540° W |
|          | CORCORAN PAIGE   | 9 PINNER RD                 | 35.45413° N |
|          | RIVER PARK       | ARDEN, NC                   | 82.54777° W |
|          | BENT CREEK       | 1592 BREVARD RD             | 35.50144° N |
|          | RIVER PARK       | ASHEVILLE, NC               | 82.59351° W |
| N        | FRENCH BROAD     | 230 HOMINY CREEK RD         | 35.55467° N |
|          | RIVER OUTFITTERS | ASHEVILLE, NC               | 82.59131° W |

## NOTES:

ERECT ONE RIVER WARNING SIGN AT EACH LOCATION LISTED ABOVE ON 3LB U-CHANNEL.

HOMINY CREEK

RIVER PARK

COORDINATE WITH THE BUSINESS OWNER/PARK MANAGER AS TO WHERE ON SITE TO ERECT THE SIGN TO BE MOST VISIBLE PRIOR TO ENTERING THE RIVER.

ASHEVILLE, NC

194 HOMINY CREEK RD

SIGNS SHALL BE ERECTED DURING TMP PHASES I AND II.

SIGNS SHALL BE MAINTAINED DURING THE DURATION OF THE BRIDGE WORK OVER THE FRENCH BROAD RIVER.

REMOVE AND DISPOSE OF SIGN SYSTEMS UPON COMPLETION OF WORK IN TMP PHASES I AND II.

TRANSPORTATION

MANAGEMENT PLAN FRENCH BROAD RIVER WARNING SIGN LOCATIONS

35.55477° N

82.59142° W