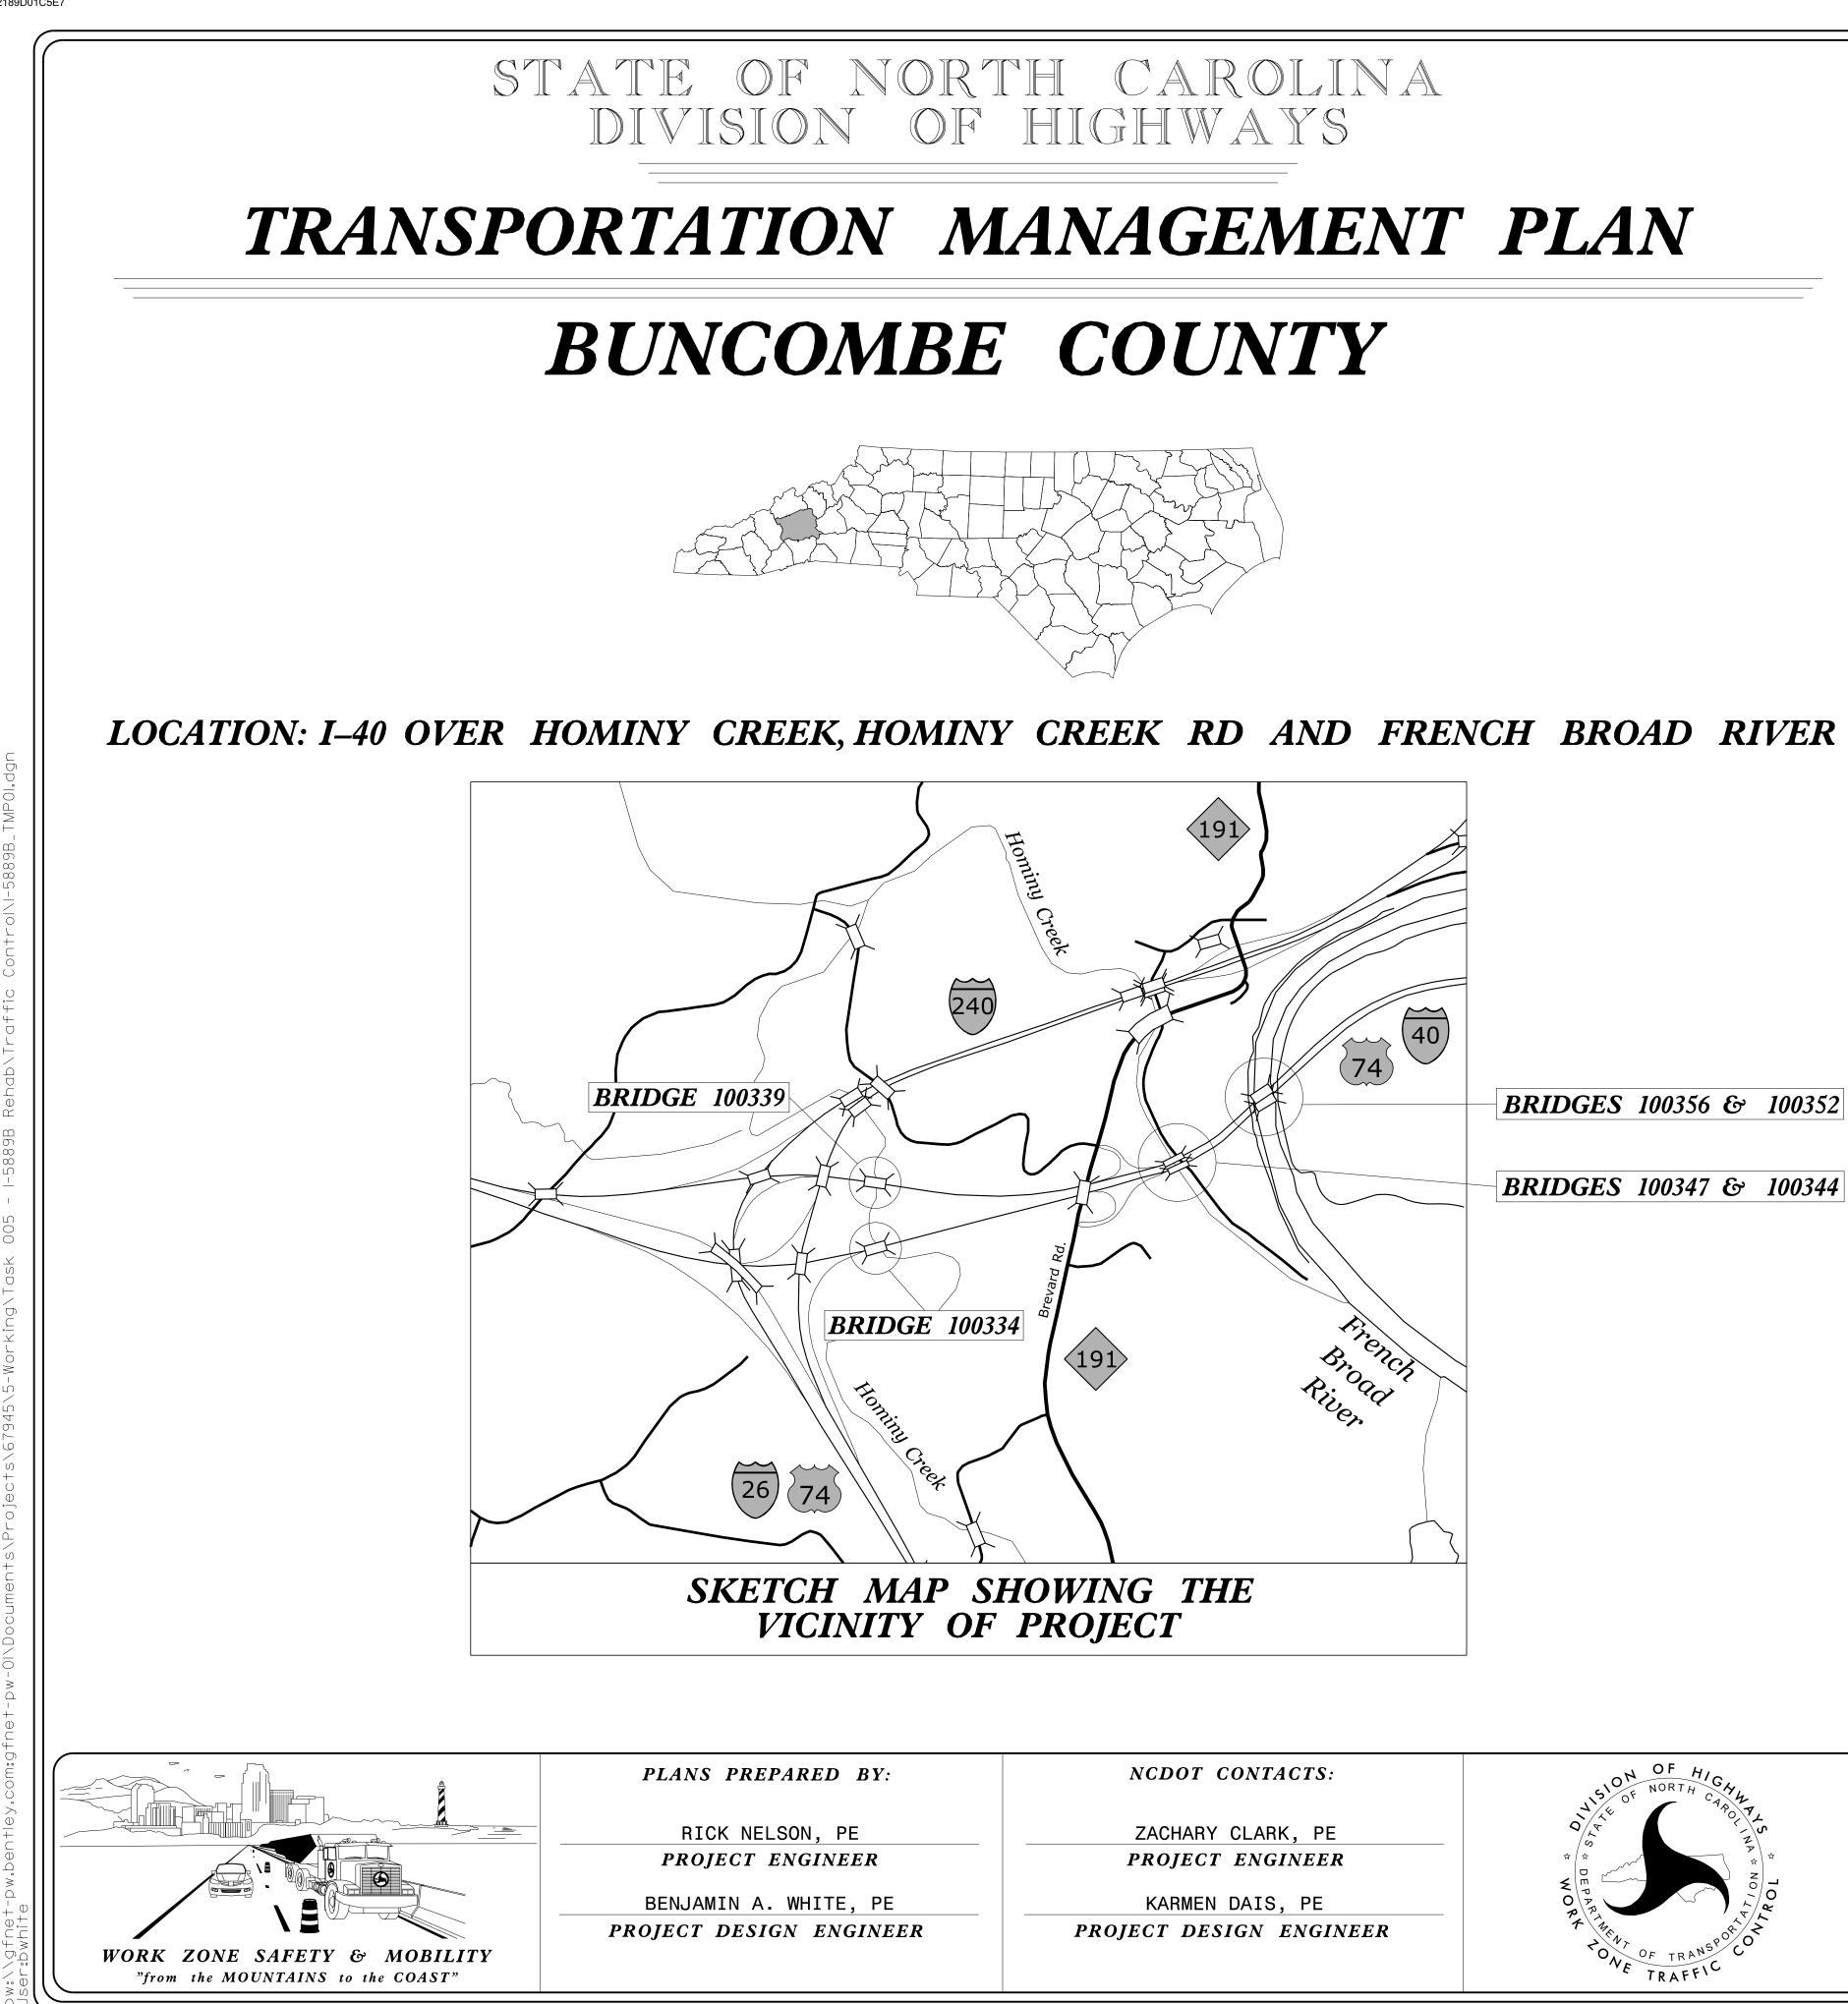

THE INTENT ROADWAY WORI INCLUDING BU HYDRO-DEMOL (40) AND APPROACI NIGHTLY LAN REPAIR ACTIV BRIDGES 100356 & 100352 MATERIAL HA ALL GUARDRA SHALL BE IN BRIDGES 100347 & 100344 WEEKEND OR ALL SUBSTRU THE FRENCH PERFORMED DL RETURNING TO French Broad River CONDITION OF USE OF THE VE TRAFFIC