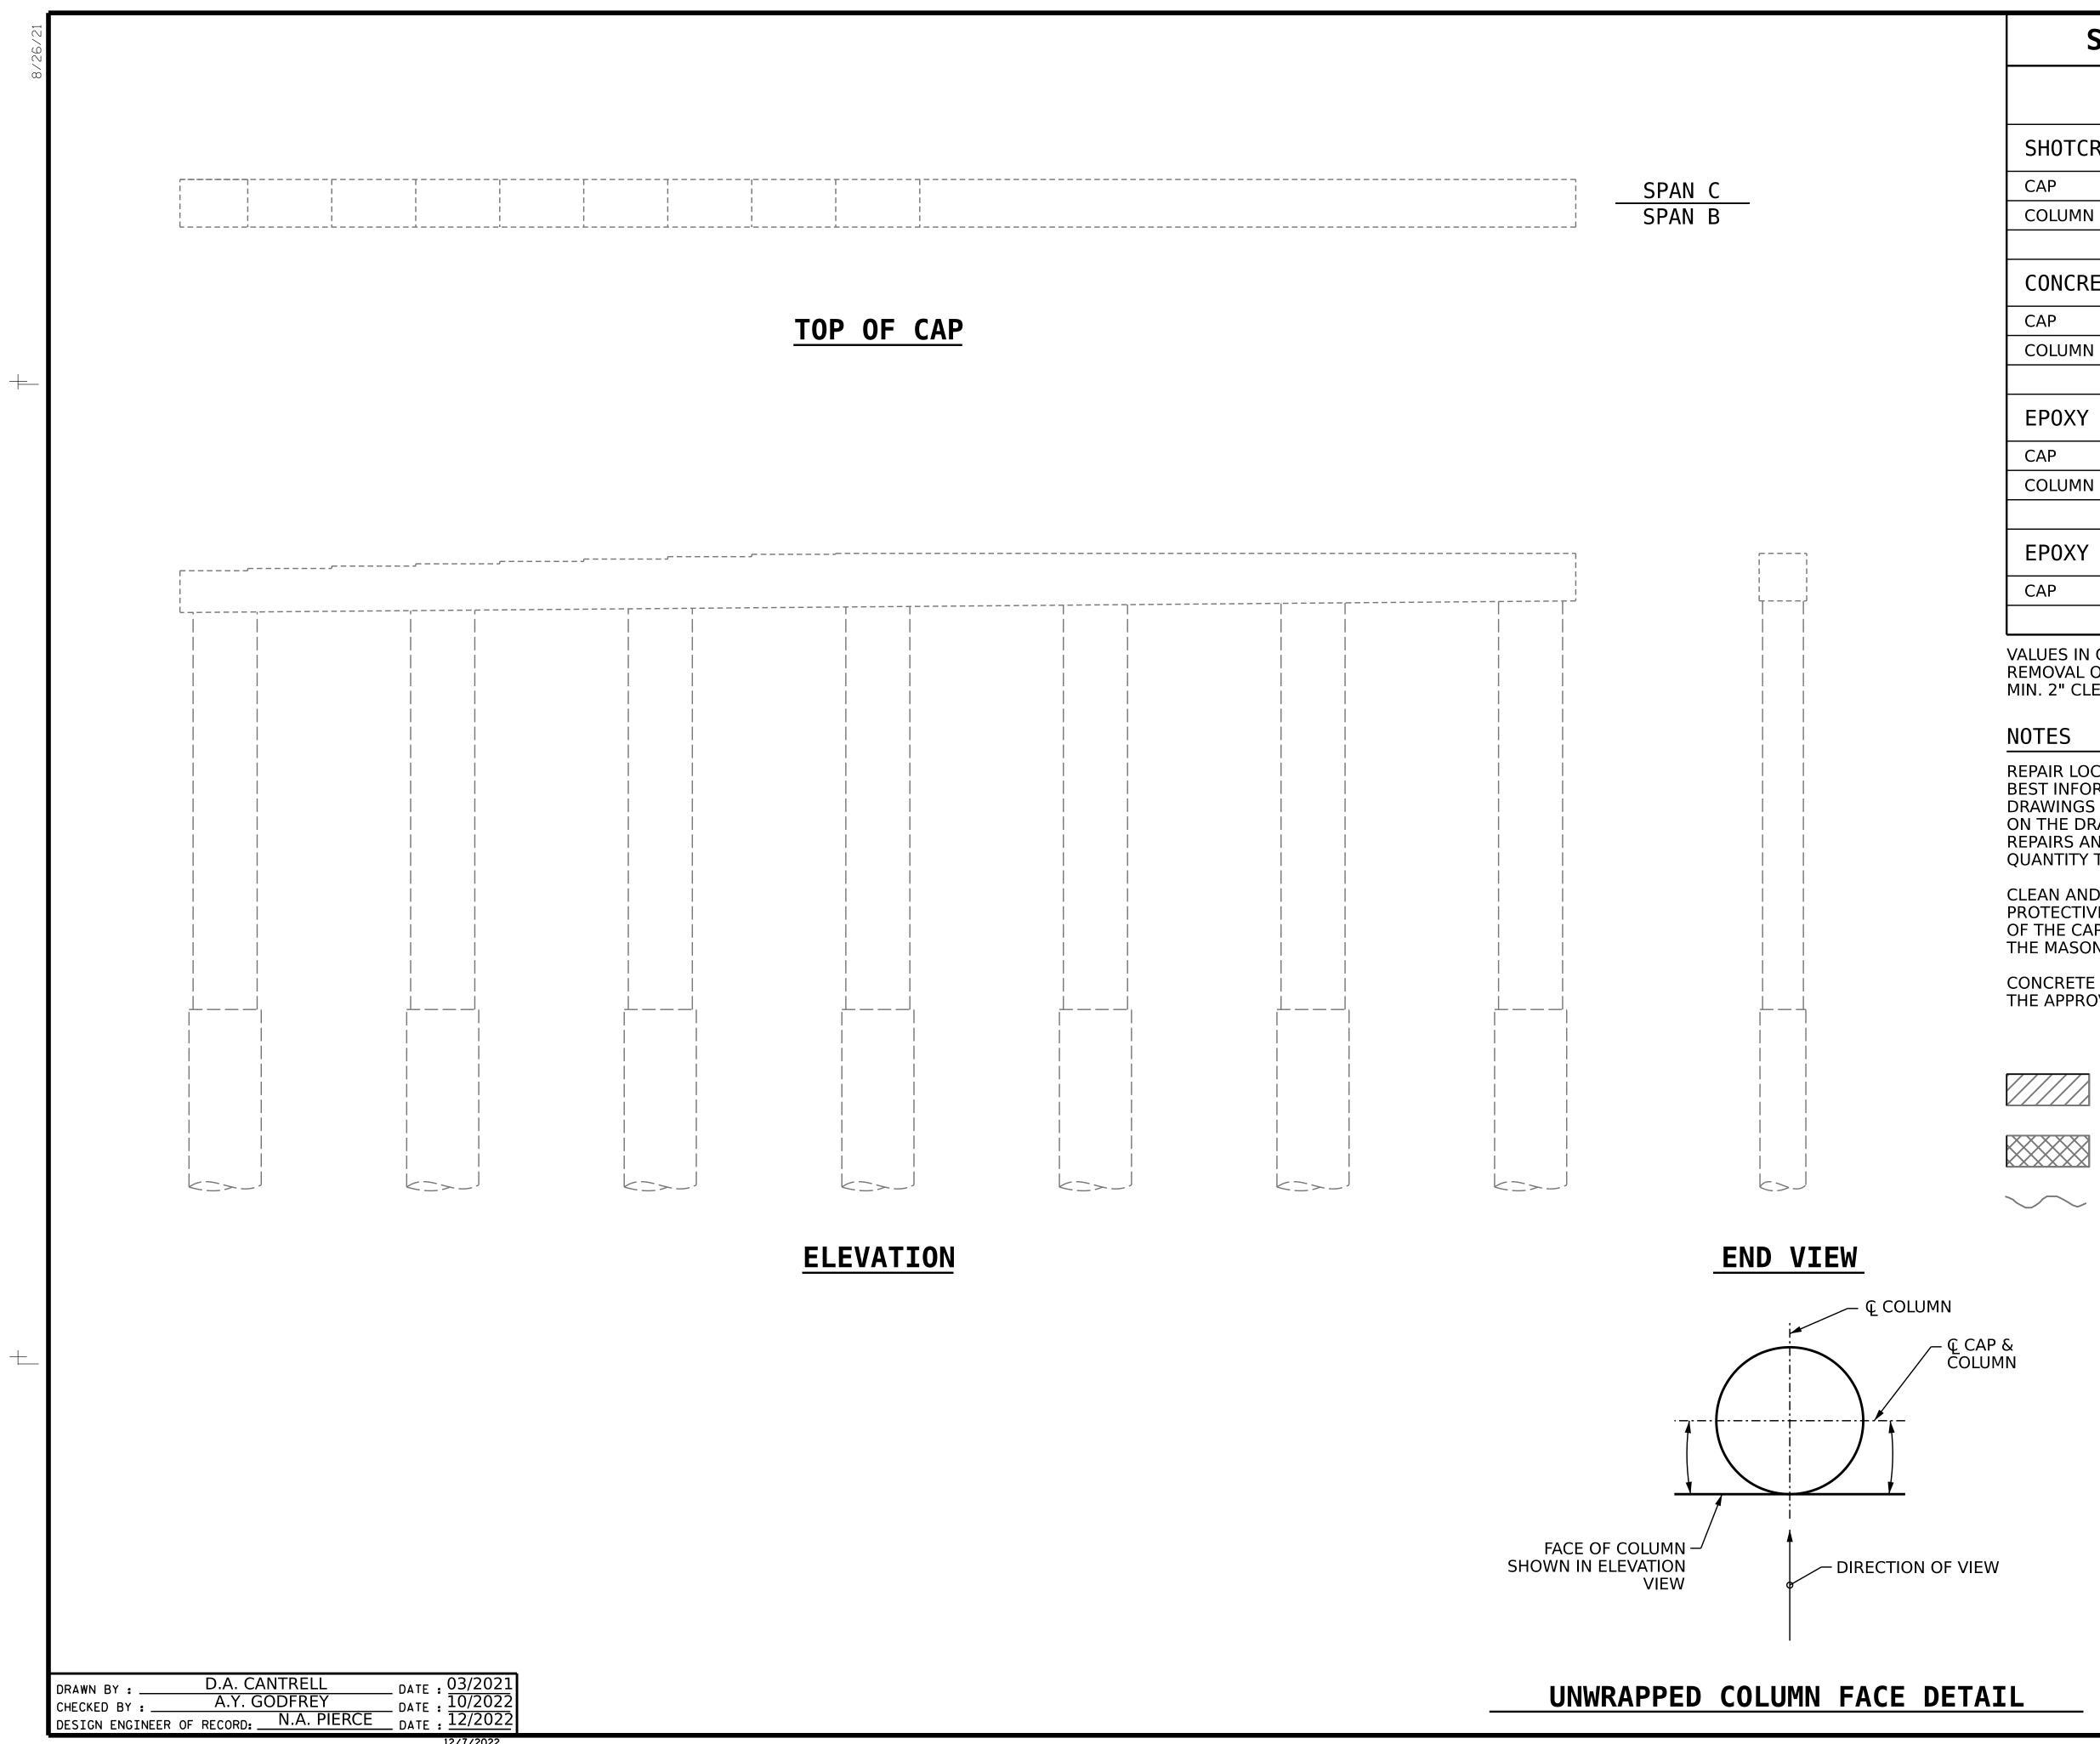

## SUBSTRUCTURE REPAIR QUANTITY TABLE QUANTITIES BENT 2 ACTUAL ESTIMATE AREA AREA VOLUME VOLUME SHOTCRETE REPAIRS SF SF CF CF 0 0 0 0 VOLUME AREA SF AREA SF VOLUME CONCRETE REPAIRS CF CF 0 0 0 0 LINEAR LINEAR EPOXY RESIN INJECTION FΤ FΤ 0 0 AREA AREA EPOXY COATING SF SF 637.5

VALUES IN CHART REPRESENT ESTIMATED REPAIR TOTALS AFTER REMOVAL OF UNSOUND CONCRETE, MIN. OF 1" BEHIND REBAR AND MIN. 2" CLEAR TO SAWCUT. SEE REPAIR DETAILS.

REPAIR LOCATIONS AND ESTIMATE OF QUANTITIES ARE GIVEN BASED ON THE BEST INFORMATION AVAILABLE. IF ADDITIONAL REPAIRS NOT SHOWN ON THE DRAWINGS ARE DEEMED NECESSARY BY THE ENGINEER, THE ENGINEER SHALL NOTE ON THE DRAWINGS THE APPROXIMATE LOCATION AND DESCRIPTION OF THE REPAIRS AND ENTER THE ACTUAL QUANTITIES INTO THE AS-BUILT REPAIR QUANTITY TABLE.

CLEAN AND REMOVE DEBRIS FROM THE TOP OF THE CAP AND APPLY EPOXY PROTECTIVE COATING. EPOXY COATING SHALL BE APPLIED TO THE TOP SURFACE OF THE CAP. THE CONTRACTOR SHALL NOT COAT THE AREA OF THE CAP BENEATH THE MASONRY PLATES. FOR EPOXY COATING, SEE SPECIAL PROVISIONS.

CONCRETE REPAIRS MAYBE SUBSTITUTED IN LIEU OF SHOTCRETE REPAIRS WITH THE APPROVAL OF THE ENGINEER.

SHOTCRETE REPAIR AREA

CONCRETE REPAIR AREA

EPOXY RESIN INJECTION

|                                                                      | PROJEC                                                                                                                          | WAKI | <b>-</b> | <b>BPR.5</b><br>CC<br><b>11084</b> | UNTY            |
|----------------------------------------------------------------------|---------------------------------------------------------------------------------------------------------------------------------|------|----------|------------------------------------|-----------------|
| SEAdsigned By:<br>0374270400<br>45 Mointeres and Based<br>12/08/2022 | STATE OF NORTH CAROLINA<br>DEPARTMENT OF TRANSPORTATION<br>RALEIGH<br>SUBSTRUCTURE REPAIR<br>BENT 2<br>SPAN B FACE<br>REVISIONS |      |          |                                    |                 |
|                                                                      |                                                                                                                                 |      |          |                                    |                 |
| DOCUMENT NOT CONSIDERED                                              | NO. BY:                                                                                                                         |      | NO. BY:  | DATE:                              | S4-15           |
| . FINAL UNLESS ALL                                                   | 1                                                                                                                               |      | 3        |                                    | TOTAL<br>SHEETS |
| SIGNATURES COMPLETED                                                 | 2                                                                                                                               |      | <u>م</u> |                                    | 21              |