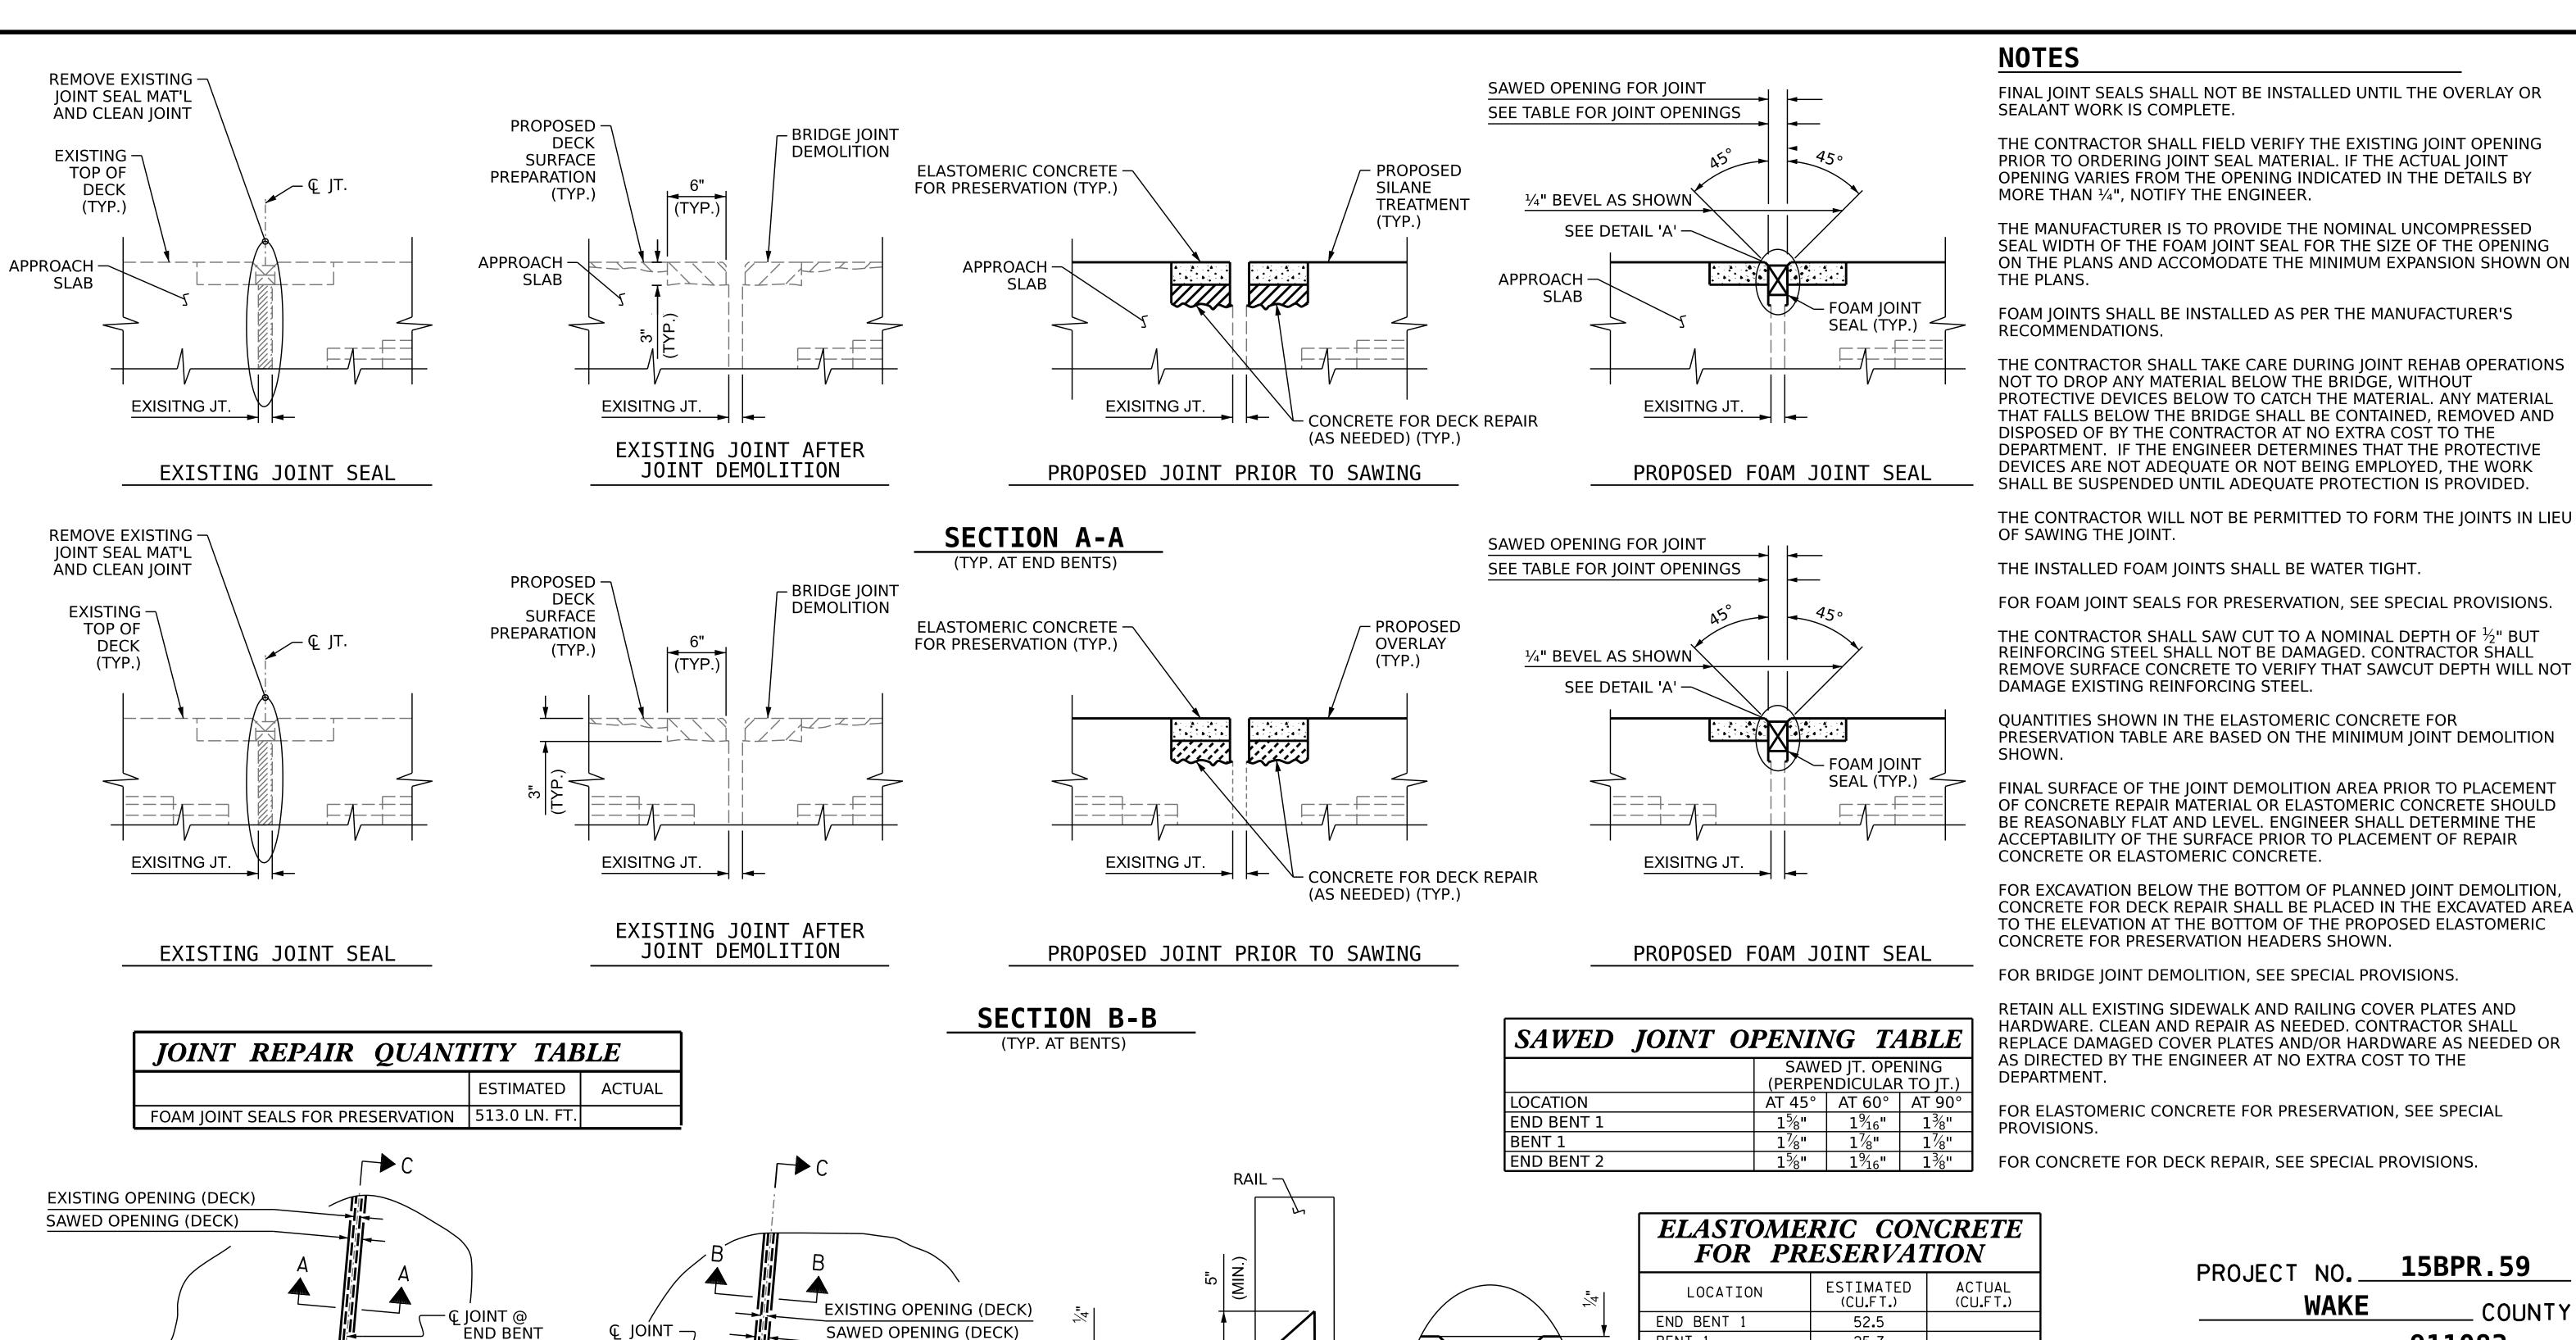

AWED

- RADIUS OF

- BOTTOM OF SEAL

SECTION C-C

SAW BLADE

DETAIL 'A'

ELASTOMERIC CONCRETE

25.7 BENT 1 END BENT 2 62.9 TOTAL 141.1

15BPR.59 PROJECT NO. \_\_\_ **WAKE** COUNTY 911083

BRIDGE NO.\_

Soundined by:

OB: 7/4/109 Pil

DEPARTMENT OF TRANSPORTATION STANDARD

STATE OF NORTH CAROLINA

**FOAM JOINT SEALS** FOR PRESERVATION **DETAILS** 