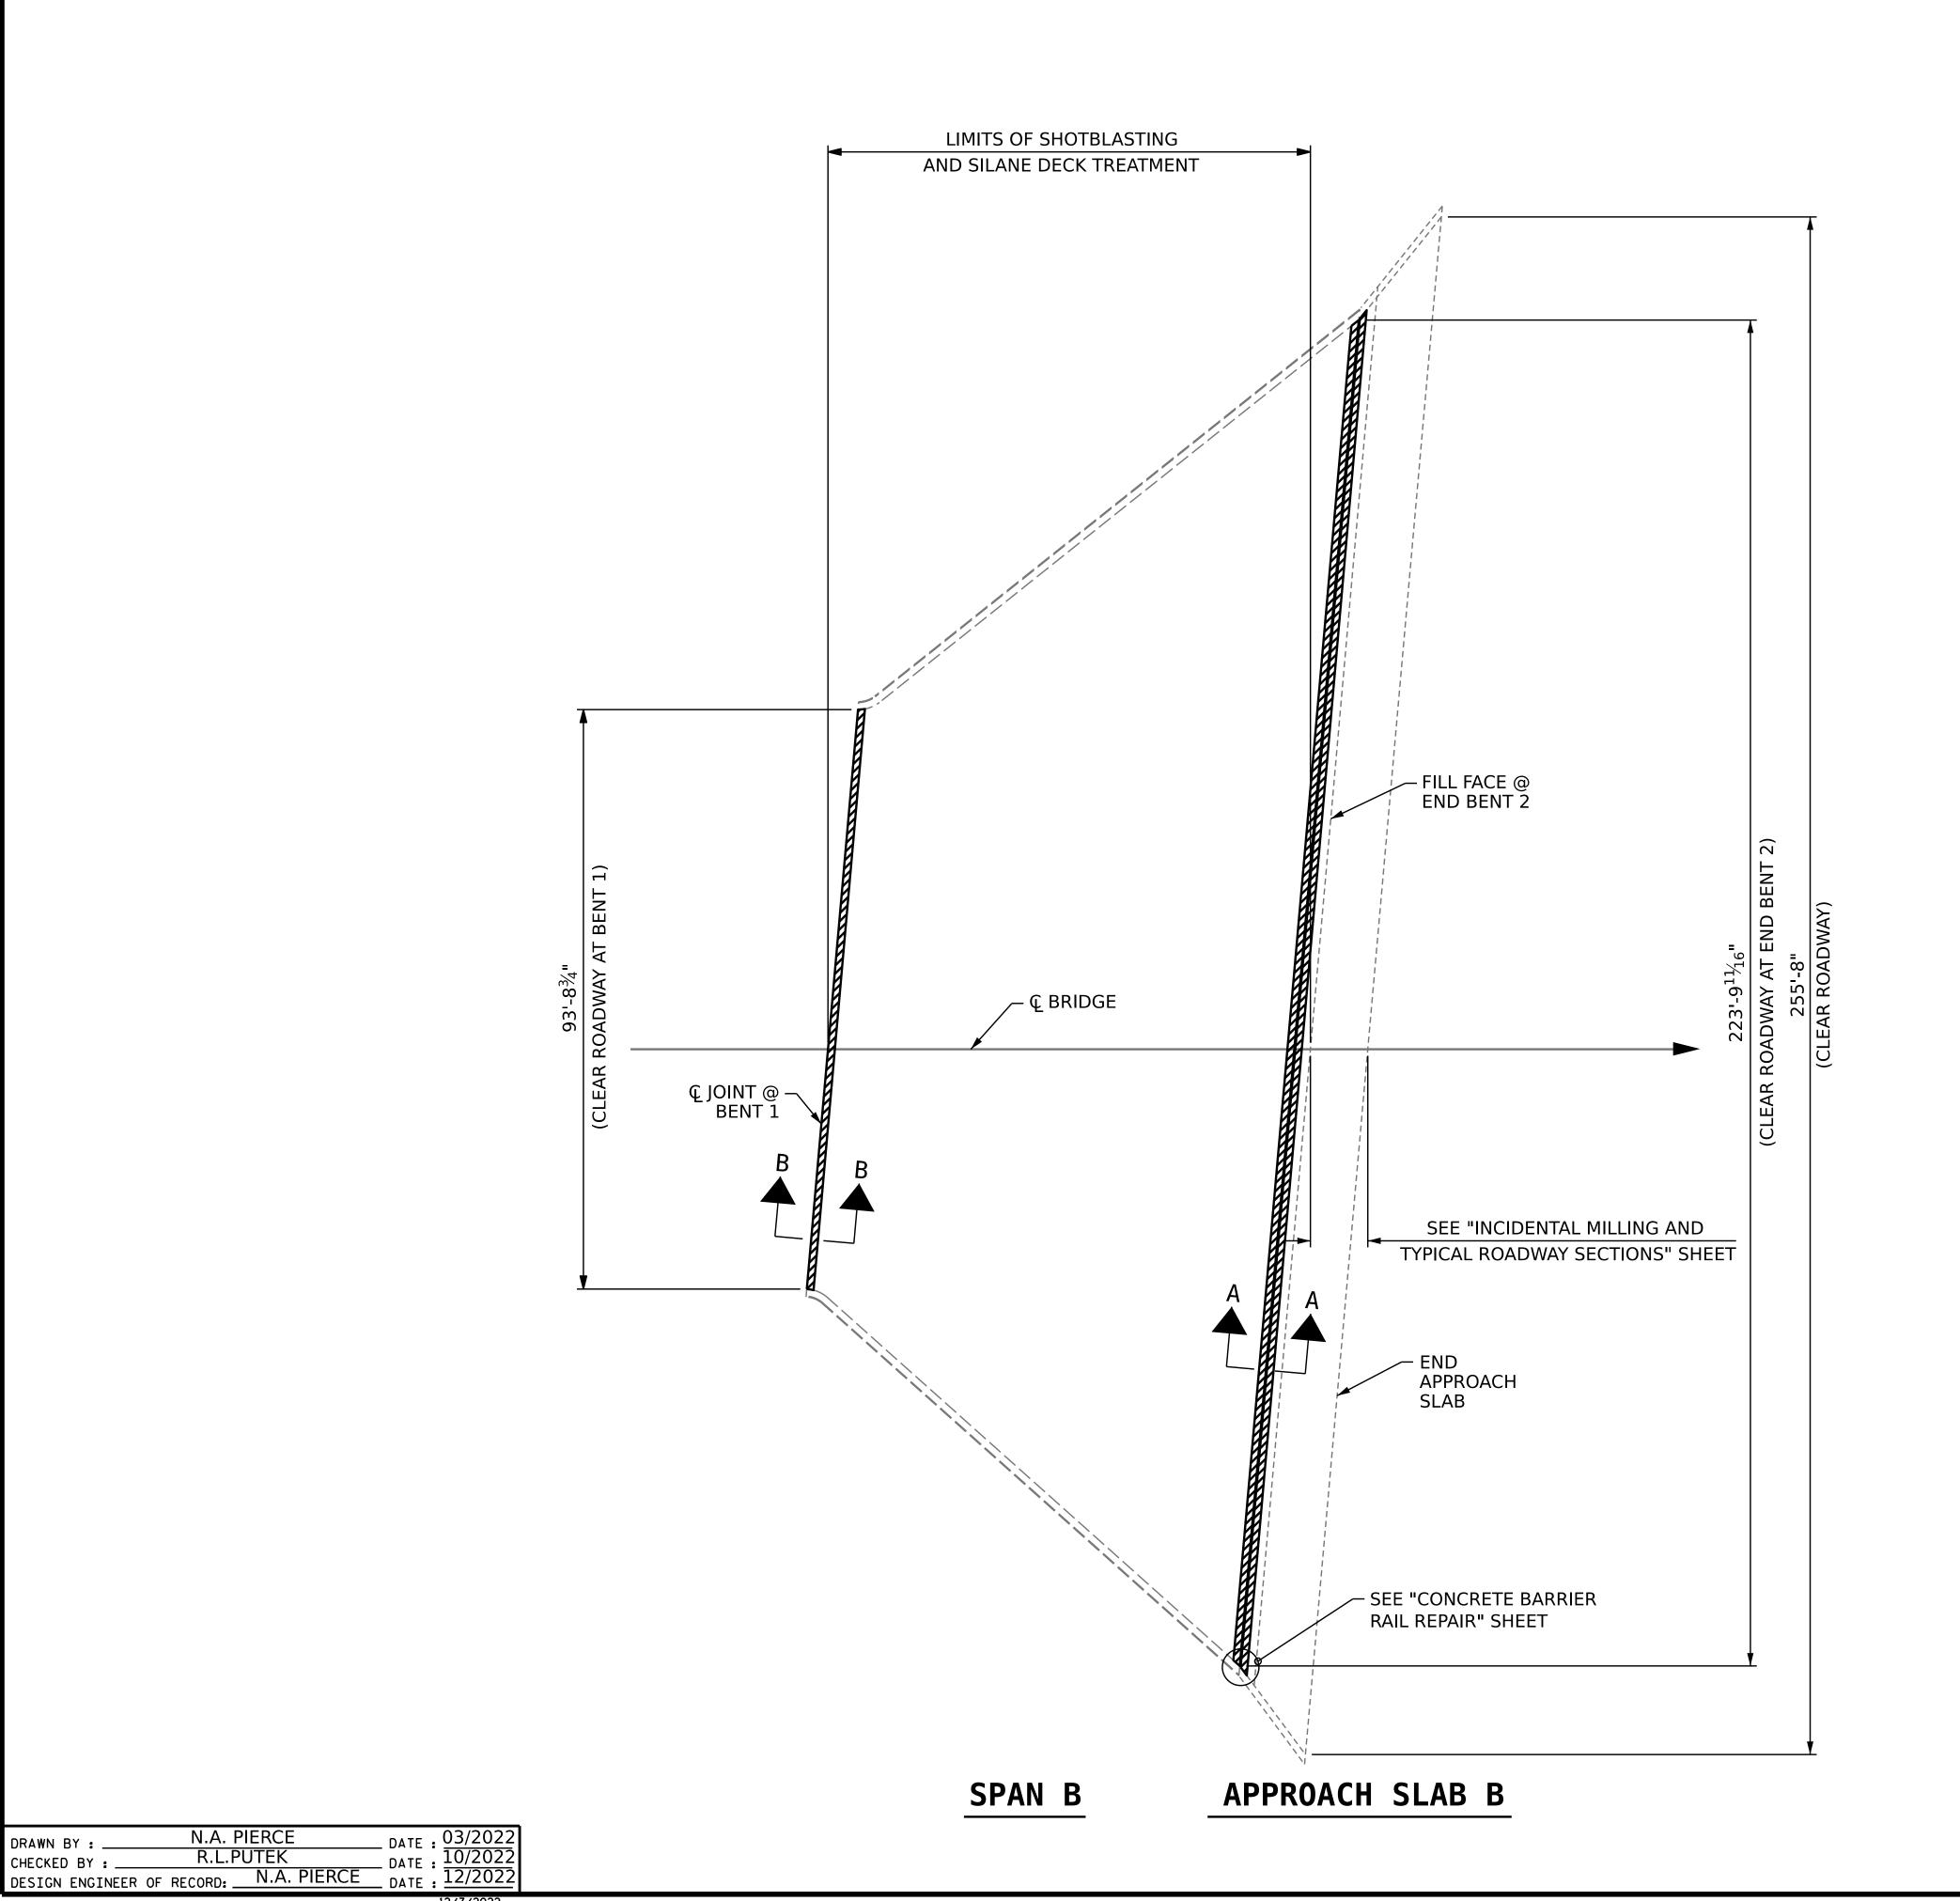

## APPROACH SLAB B

| ANTINOMENT SEAS B                        |               |        |
|------------------------------------------|---------------|--------|
|                                          | ESTIMATE      | ACTUAL |
| CONCRETE DECK REPAIR                     | 0.0 CU. FT    |        |
| SURFACE PREPARATION FOR CONCRETE BARRIER | 159.0 SQ. FT. |        |
| SILANE BARRIER RAIL TREATMENT            | 159.0 SQ.FT.  |        |
| SHOTBLASTING BRIDGE DECK                 | 70.8 SQ. YDS. |        |
| SILANE DECK TREATMENT                    | 70.8 SQ. YDS. |        |
| BRIDGE JOINT DEMOLITION                  | 125.9 SQ. FT. |        |

## SPAN B

|                                          | ESTIMATE        | ACTUAL |
|------------------------------------------|-----------------|--------|
| CONCRETE DECK REPAIR                     | 0.0 CU. FT      |        |
| SURFACE PREPARATION FOR CONCRETE BARRIER | 822.8 SQ.FT     |        |
| SILANE BARRIER RAIL TREATMENT            | 822.8 SQ. FT.   |        |
| SHOTBLASTING BRIDGE DECK                 | 1534.3 SQ. YDS. |        |
| SILANE DECK TREATMENT                    | 1534.3 SQ. YDS. |        |
| BRIDGE JOINT DEMOLITION                  | 178.9 SQ.FT.    |        |

FOR SECTION A-A AND B-B, SEE "FOAM JOINT SEALS FOR PRESERVATION" SHEET.

BRIDGE JOINT DEMOLITION

CONCRETE DECK REPAIR

PROJECT NO. 15BPR.59 **WAKE** COUNTY BRIDGE NO. 911083

STATE OF NORTH CAROLINA DEPARTMENT OF TRANSPORTATION
RALEIGH