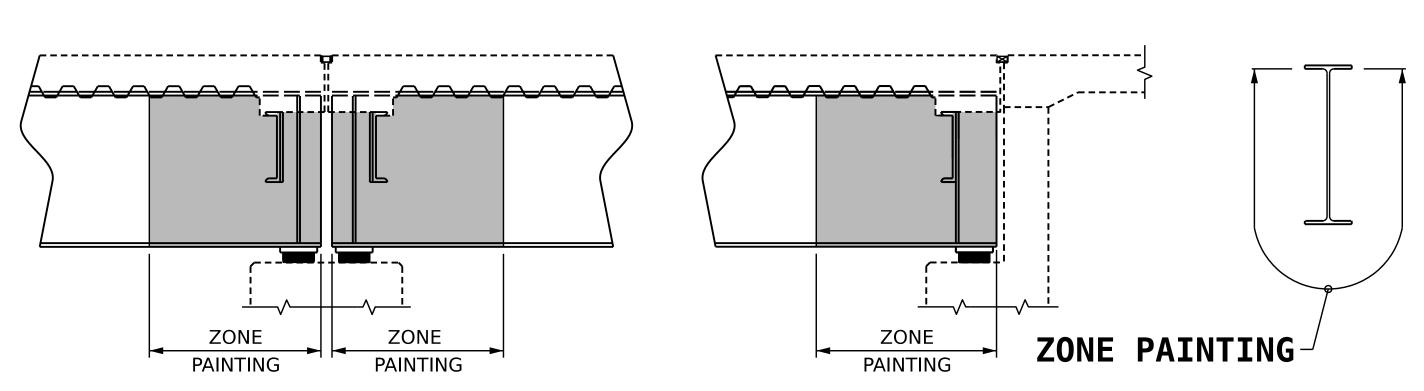

CONCRETE REPAIRS MAYBE SUBSTITUTED IN LIEU OF SHOTCRETE REPAIRS WITH THE APPROVAL OF THE ENGINEER.

ALL GIRDERS SHALL BE PAINTED IN ACCORDANCE WITH THE LIMITS OF ZONE PAINTING DETAIL.

SHOTCRETE REPAIR AREA

VALUES IN CHART REPRESENT ESTIMATED REPAIR TOTALS AFTER REMOVAL OF UNSOUND CONCRETE, MIN. OF 1" BEHIND REBAR AND MIN. 2" CLEAR TO SAWCUT. SEE REPAIR DETAILS.

SPAN C

LIMITS OF ZONE PAINTING

WAKE COUNTY 911039 BRIDGE NO. \_\_\_ SHEET 3 OF 3