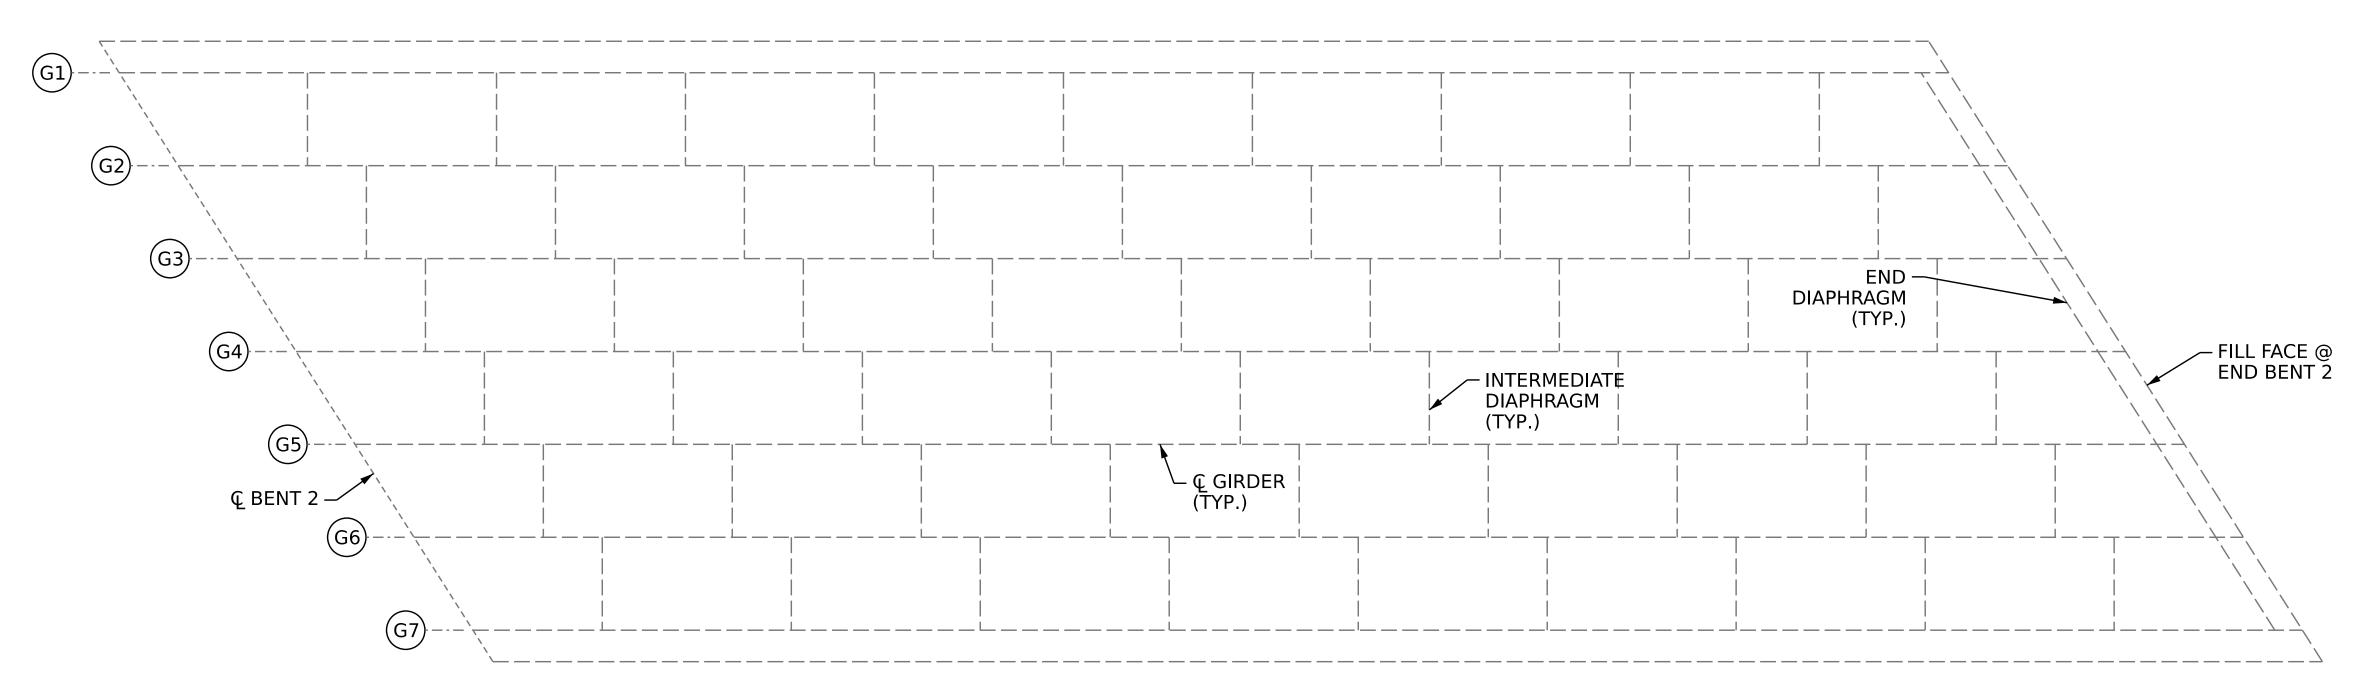

VALUES IN CHART REPRESENT ESTIMATED REPAIR TOTALS AFTER REMOVAL OF UNSOUND CONCRETE, MIN. OF 1" BEHIND REBAR AND MIN. 2" CLEAR TO SAWCUT. SEE REPAIR DETAILS.

SPAN C

LIMITS OF ZONE PAINTING

WAKE COUNTY 911039 BRIDGE NO. \_\_\_ SHEET 3 OF 3