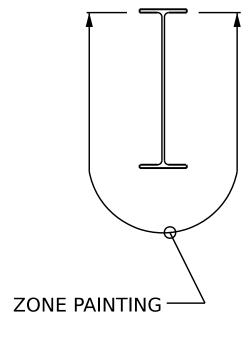

CONCRETE REPAIRS MAYBE SUBSTITUTED IN LIEU OF SHOTCRETE REPAIRS WITH THE APPROVAL OF THE ENGINEER.

ALL GIRDERS SHALL BE PAINTED IN ACCORDANCE WITH THE LIMITS OF ZONE PAINTING DETAIL.

SHOTCRETE REPAIR AREA