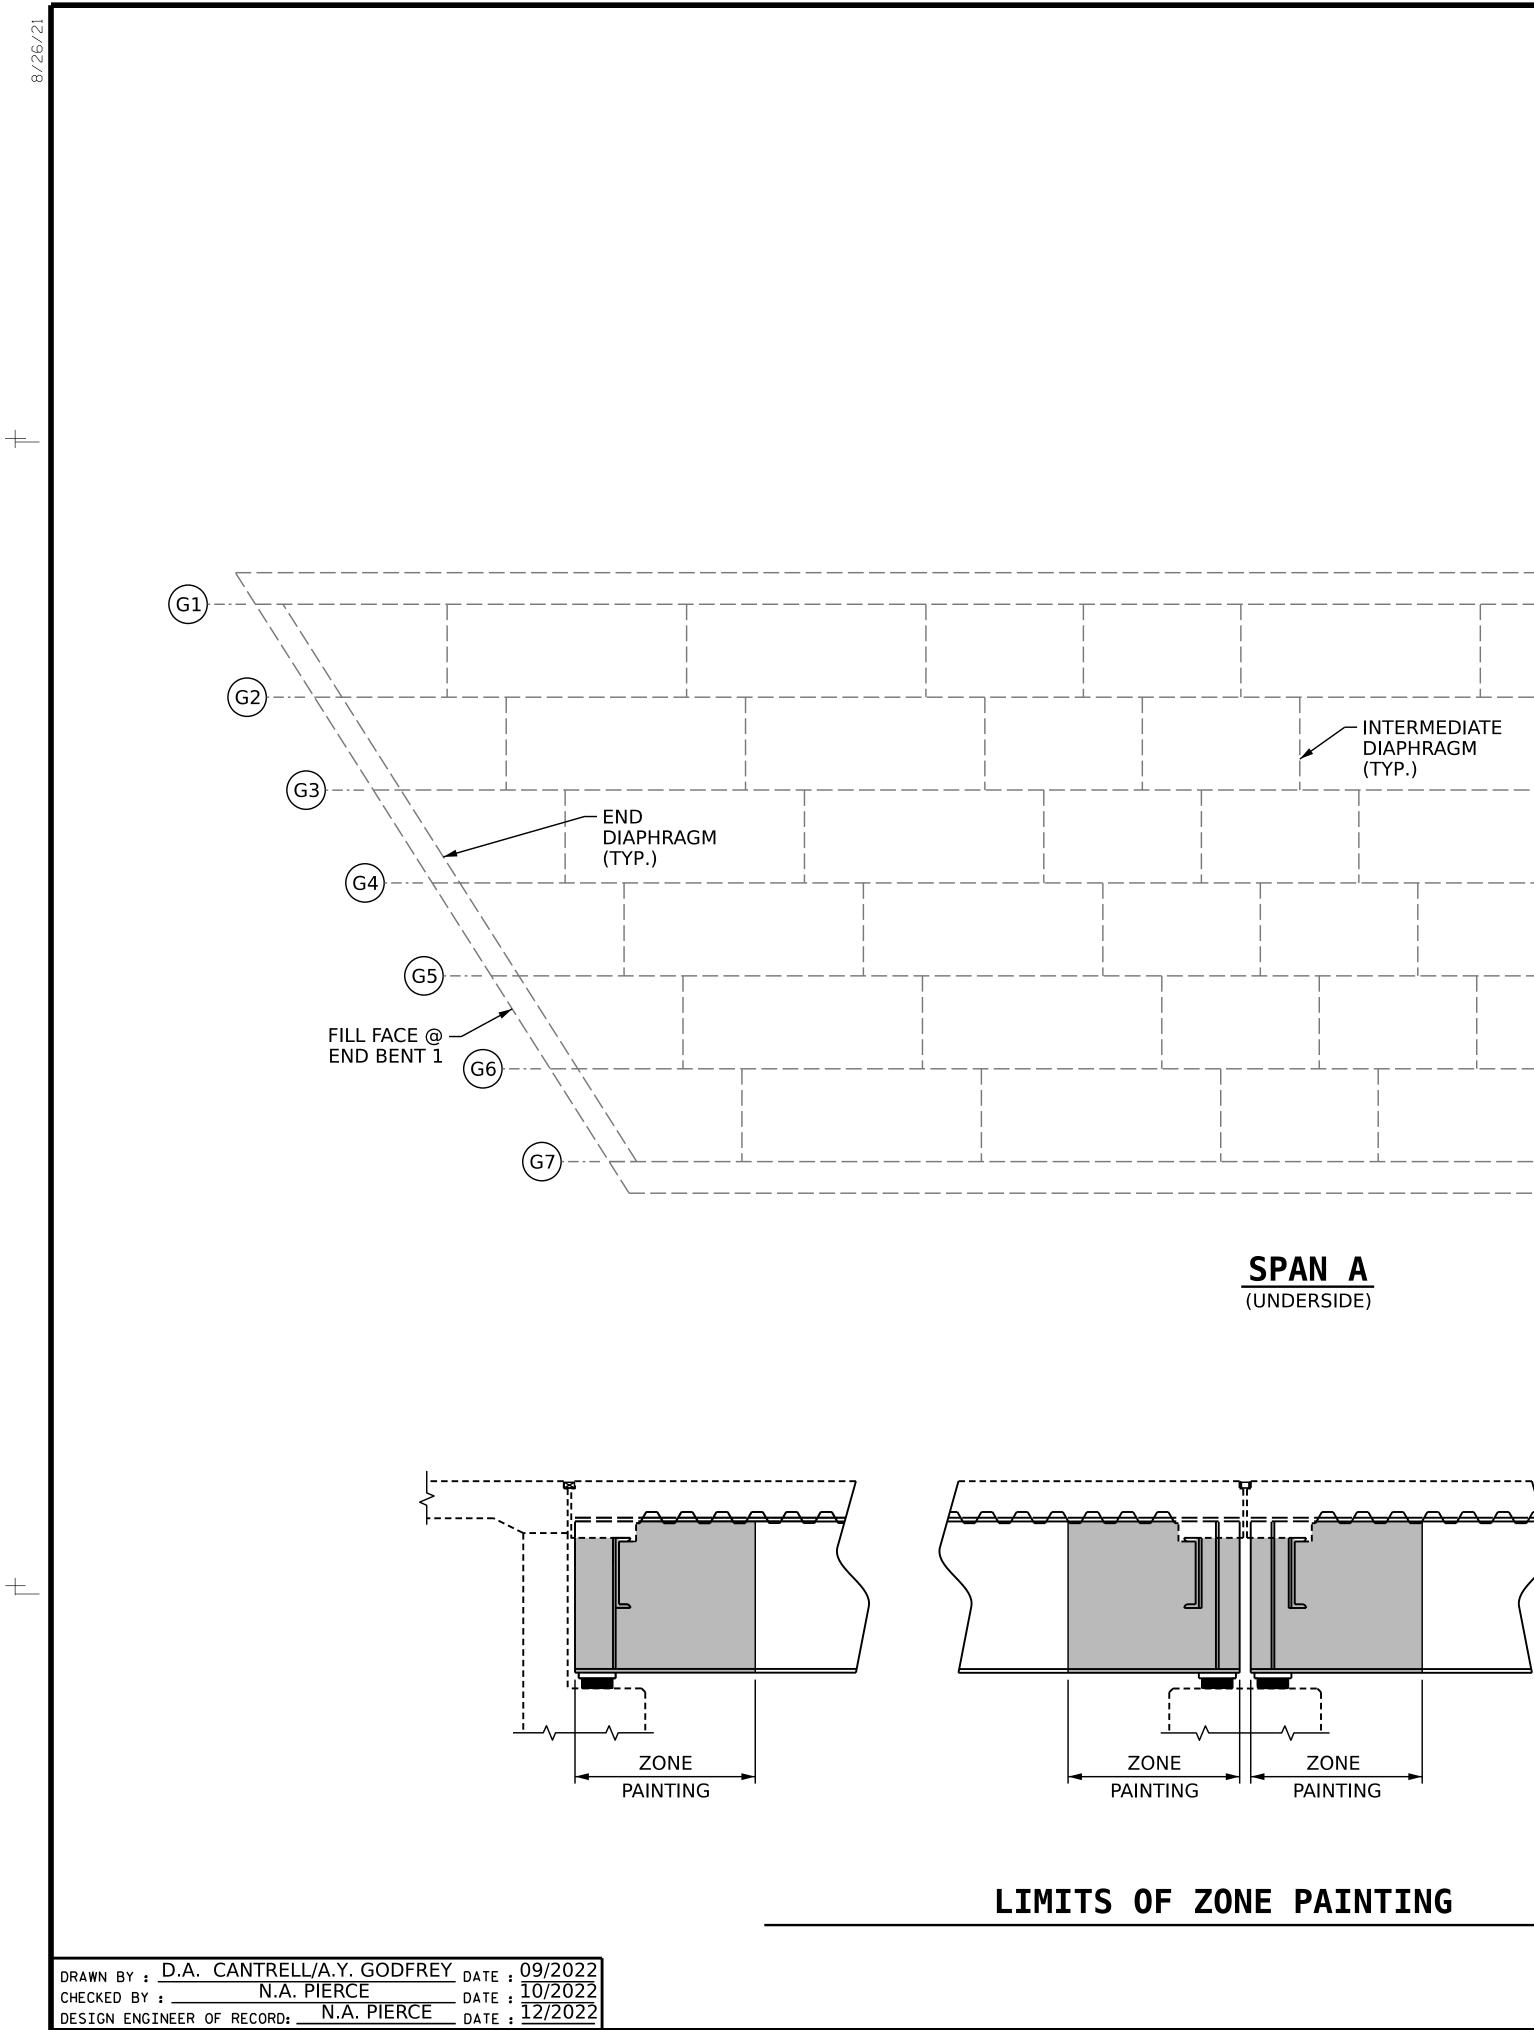

CONCRETE REPAIRS MAYBE SUBSTITUTED IN LIEU OF SHOTCRETE REPAIRS WITH THE APPROVAL OF THE ENGINEER.

ALL GIRDERS SHALL BE PAINTED IN ACCORDANCE WITH THE LIMITS OF ZONE PAINTING DETAIL.

SHOTCRETE REPAIR AREA