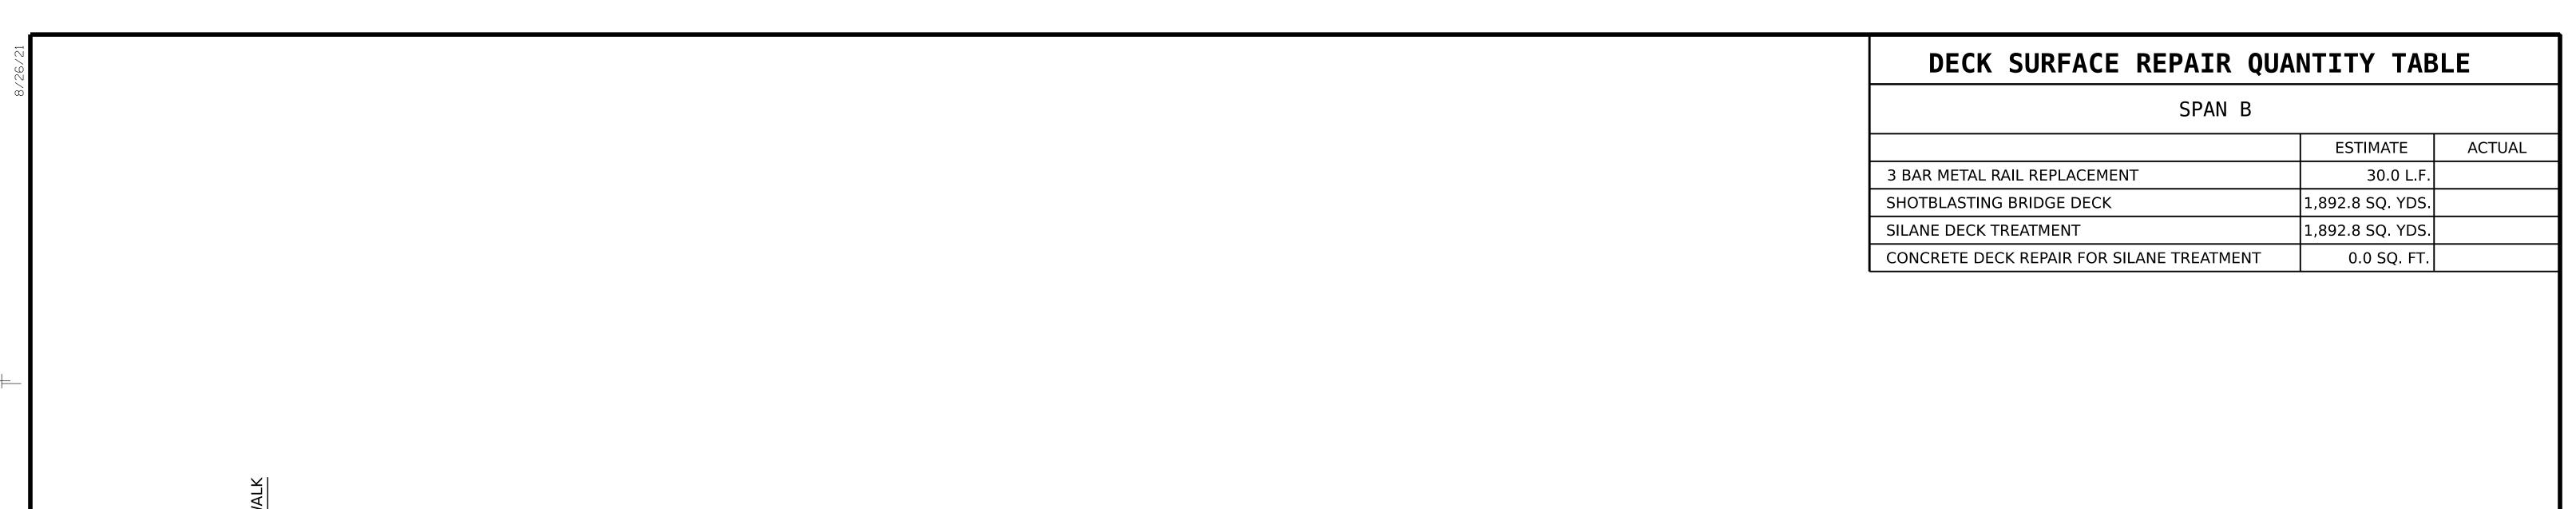

## SPAN B

## **NOTES**

DECK SURFACE REPAIR QUANTITIES REPRESENT ESTIMATED VALUES OF CLASS II SURFACE PREPARATION AND CONCRETE DECK REPAIR AFTER REMOVAL OF UNSOUND CONCRETE. (MIN. 2" CLEAR TO SAWCUT). SEE CONCRETE DECK REPAIR FOR SILANE TREATMENT SPECIAL PROVISION.