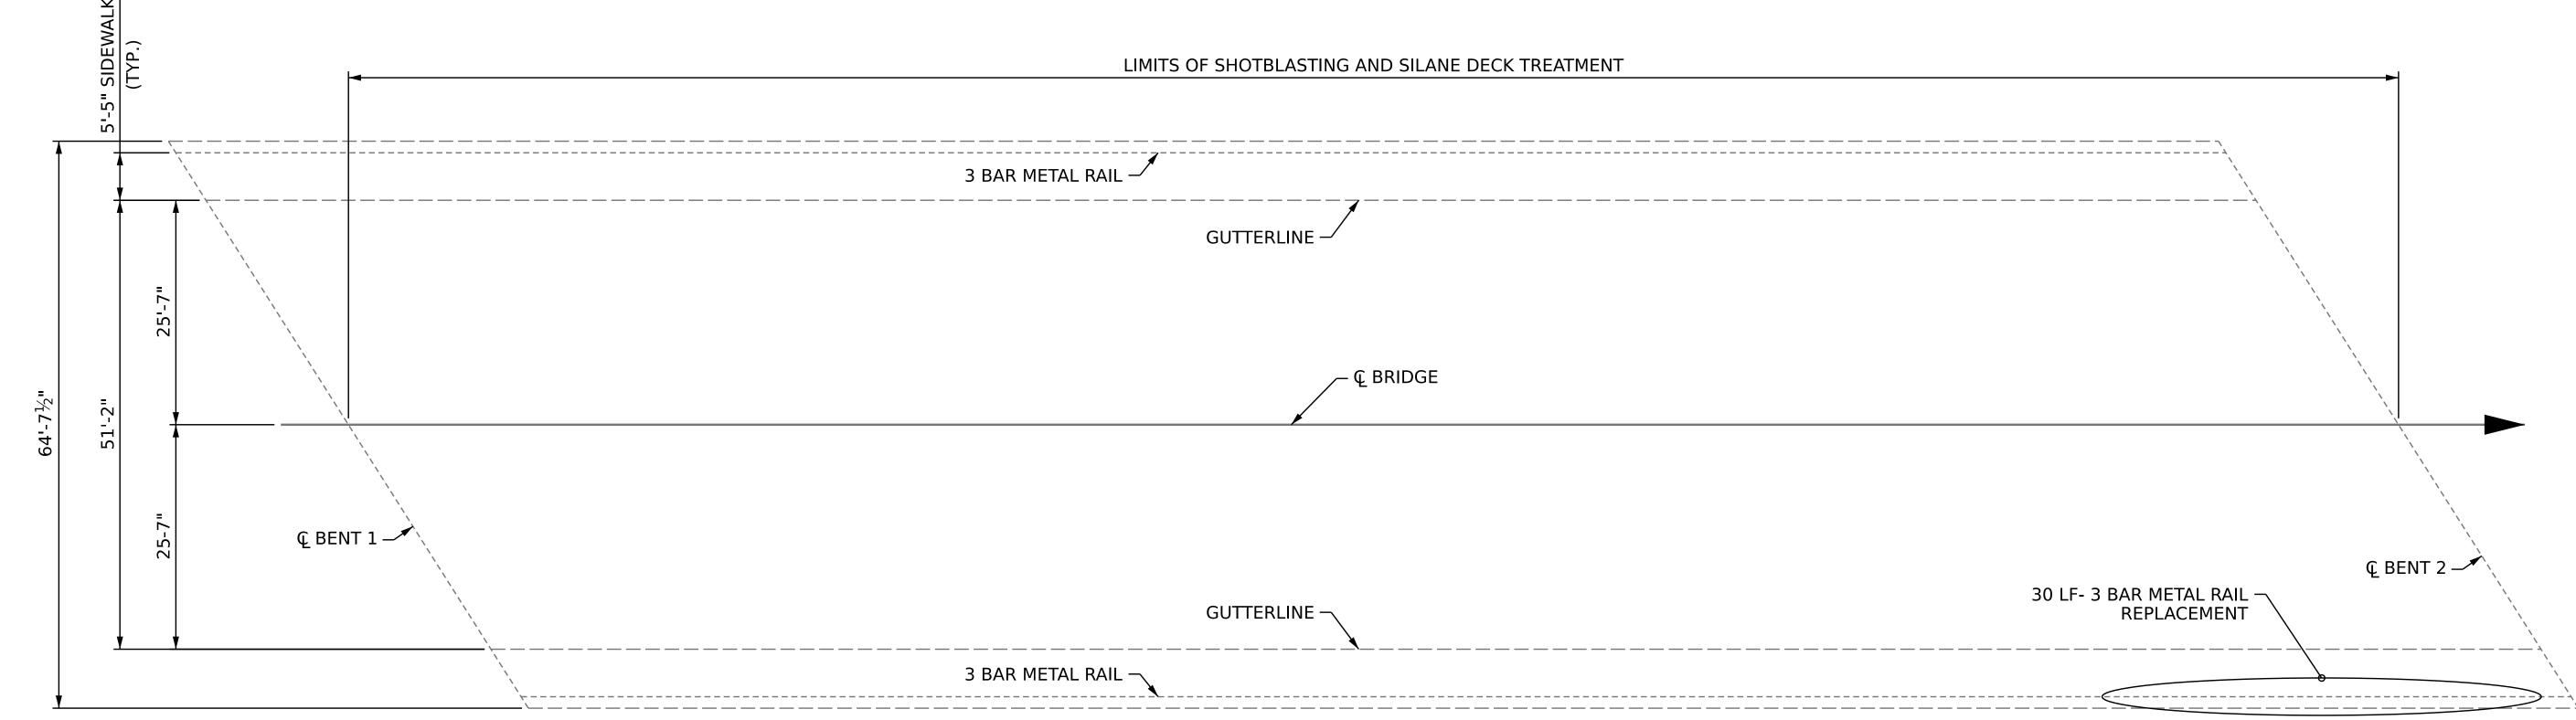

## SPAN B

## **NOTES**

DECK SURFACE REPAIR QUANTITIES REPRESENT ESTIMATED VALUES OF CLASS II SURFACE PREPARATION AND CONCRETE DECK REPAIR AFTER REMOVAL OF UNSOUND CONCRETE. (MIN. 2" CLEAR TO SAWCUT). SEE CONCRETE DECK REPAIR FOR SILANE TREATMENT SPECIAL PROVISION.