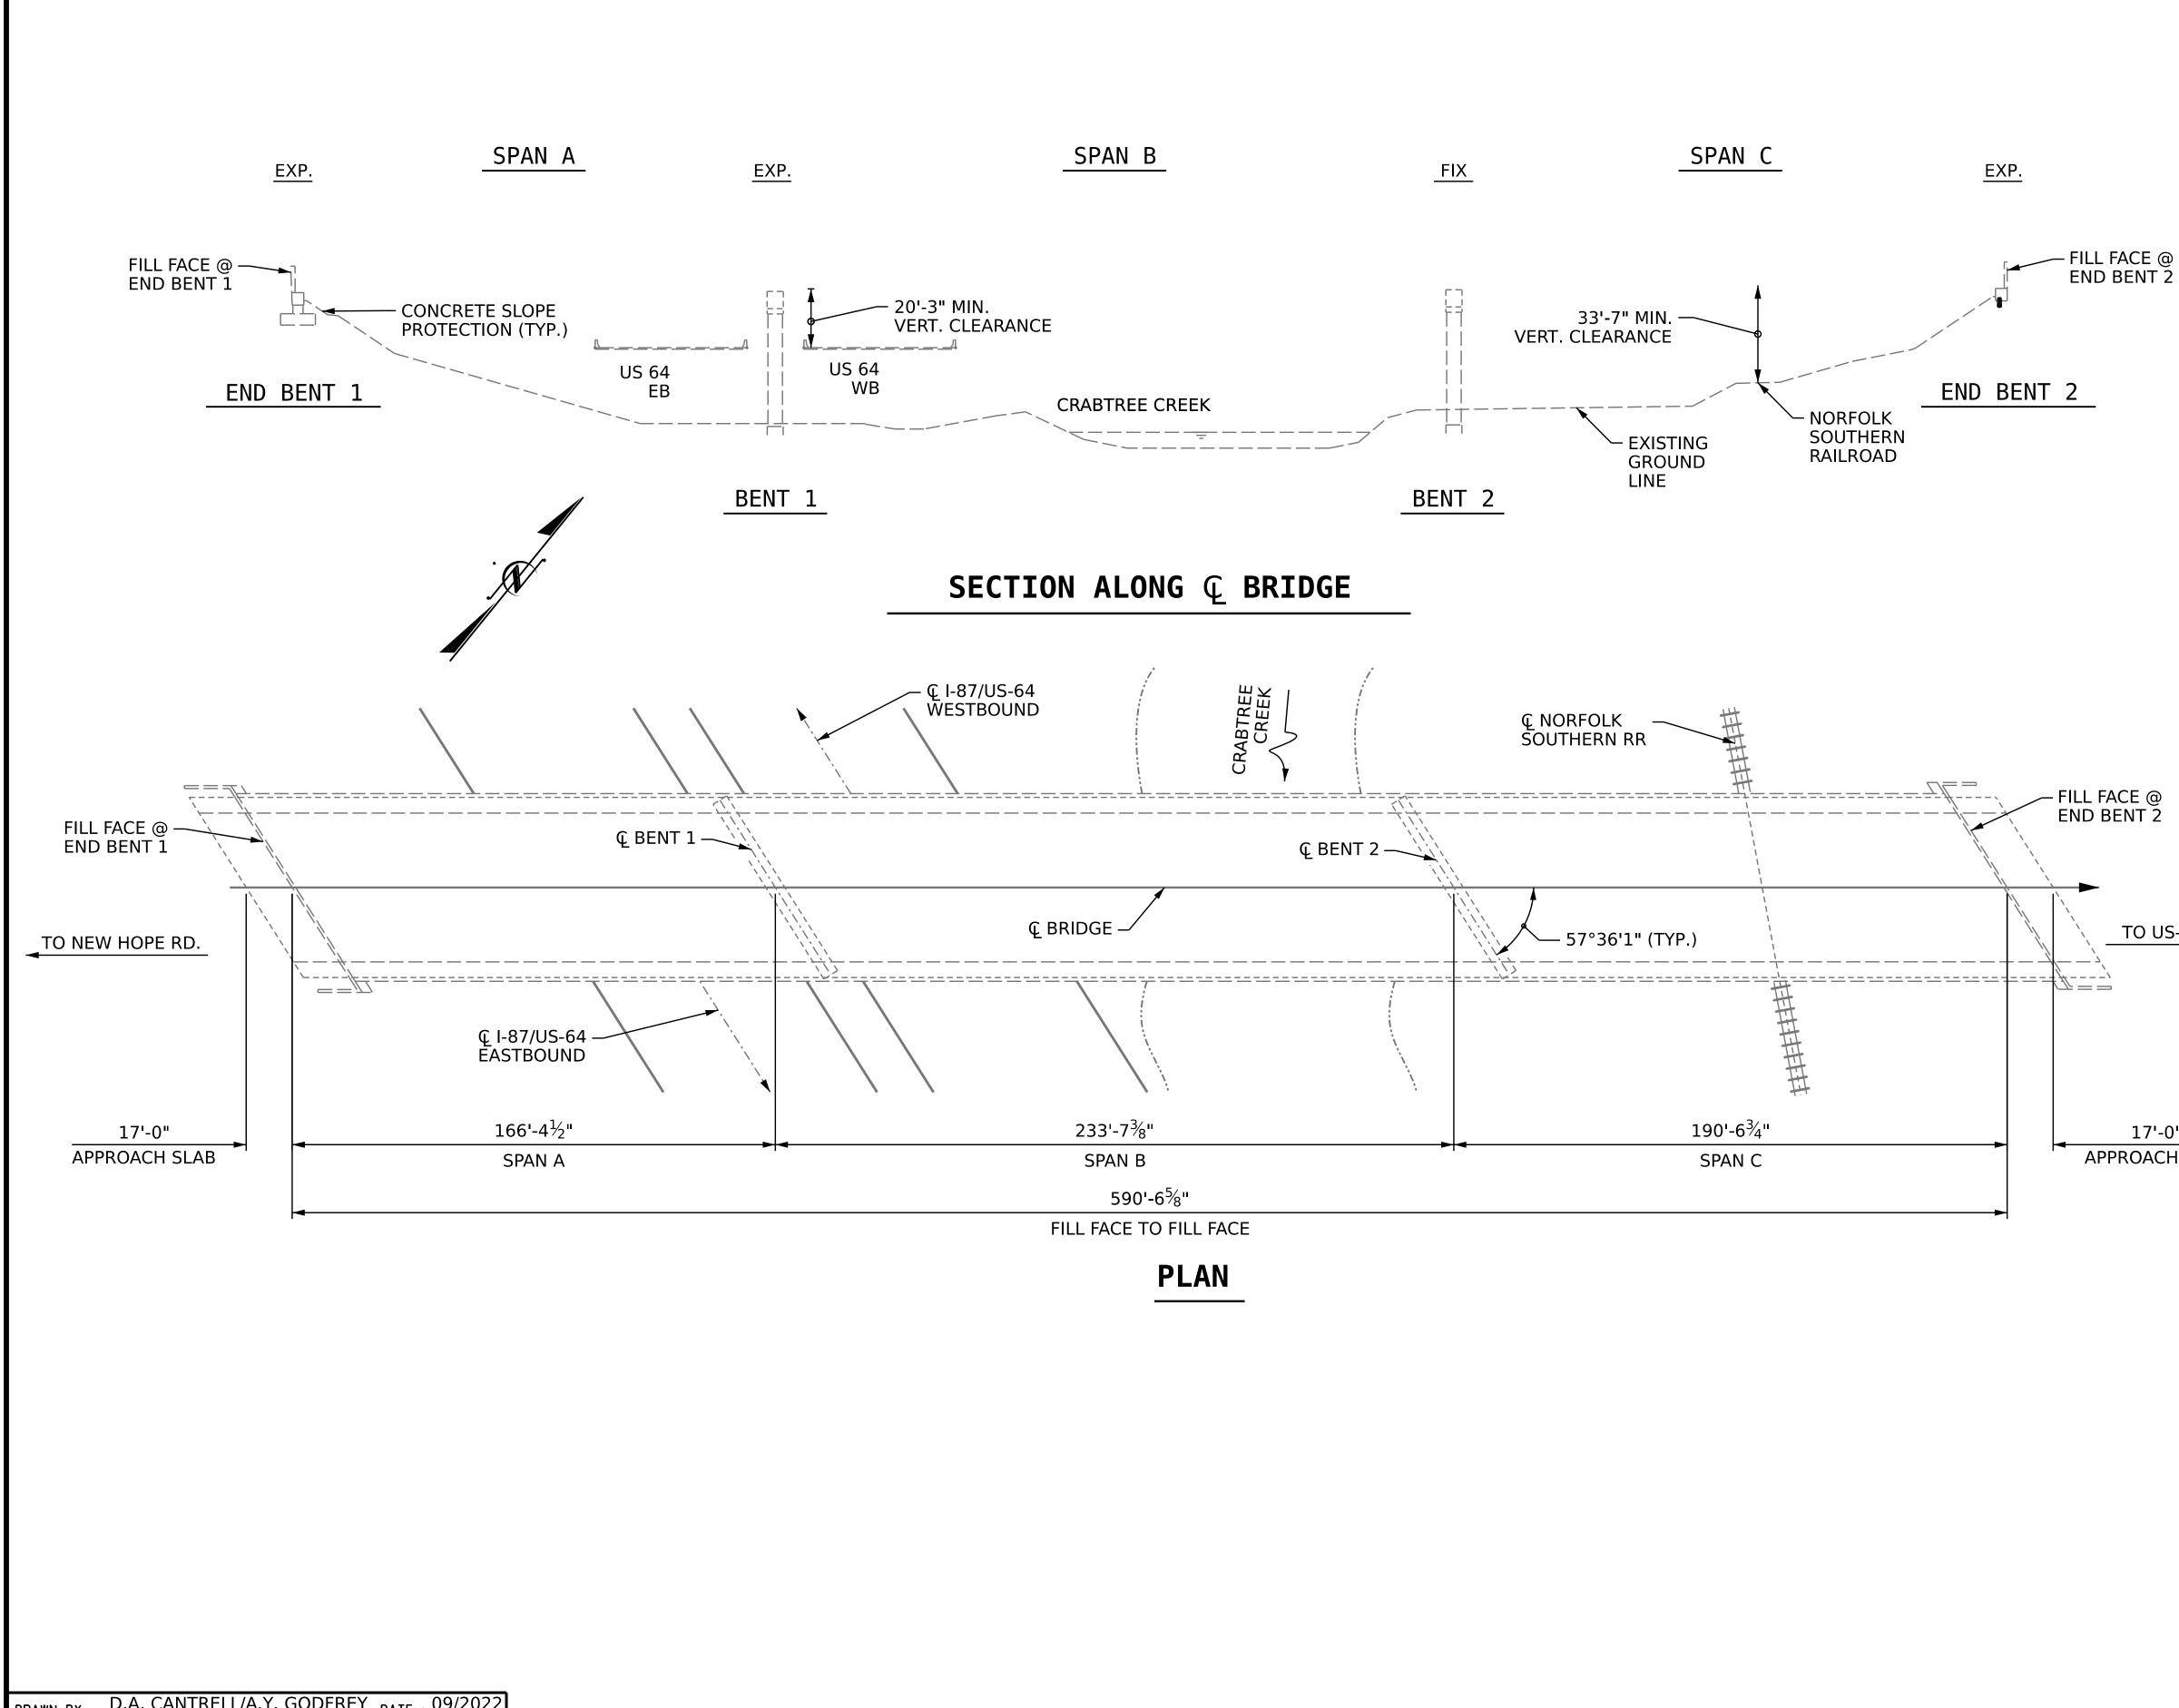

## NOTES

GENERAL DRAWING INFORMATION IS TAKEN FROM THE ORIGINAL PLANS AND THE ROUTINE INSPECTION REPORT DATED 03/08/2021.

BRIDGE ORIENTATION CONFORMS TO THE EXISTING BRIDGE PLANS.

## SCOPE OF WORK

- SHOTBLAST BRIDGE DECK AND BARRIER RAILS. - APPLY SILANE DECK TREATMENT TO PREPARED TOP OF BRIDGE
- DECK.
- APPLY SILANE BARRIER TREATMENT TO BARRIER RAILS.
- REPLACE EXISTING JOINT GLAND OF MODULAR EXPANSION JOINT.
- REPLACE EXISTING JOINT GLAND OF EXPANSION JOINT SEAL.
  REPLACE DAMAGED SECTIONS OF 3 BAR METAL RAIL.
- CLEAN AND PAINT WEATHERING STEEL.
- REMOVE DEBRIS FROM TOP OF EXISTING END BENT & BENT CAPS AND APPLY EPOXY COATING.