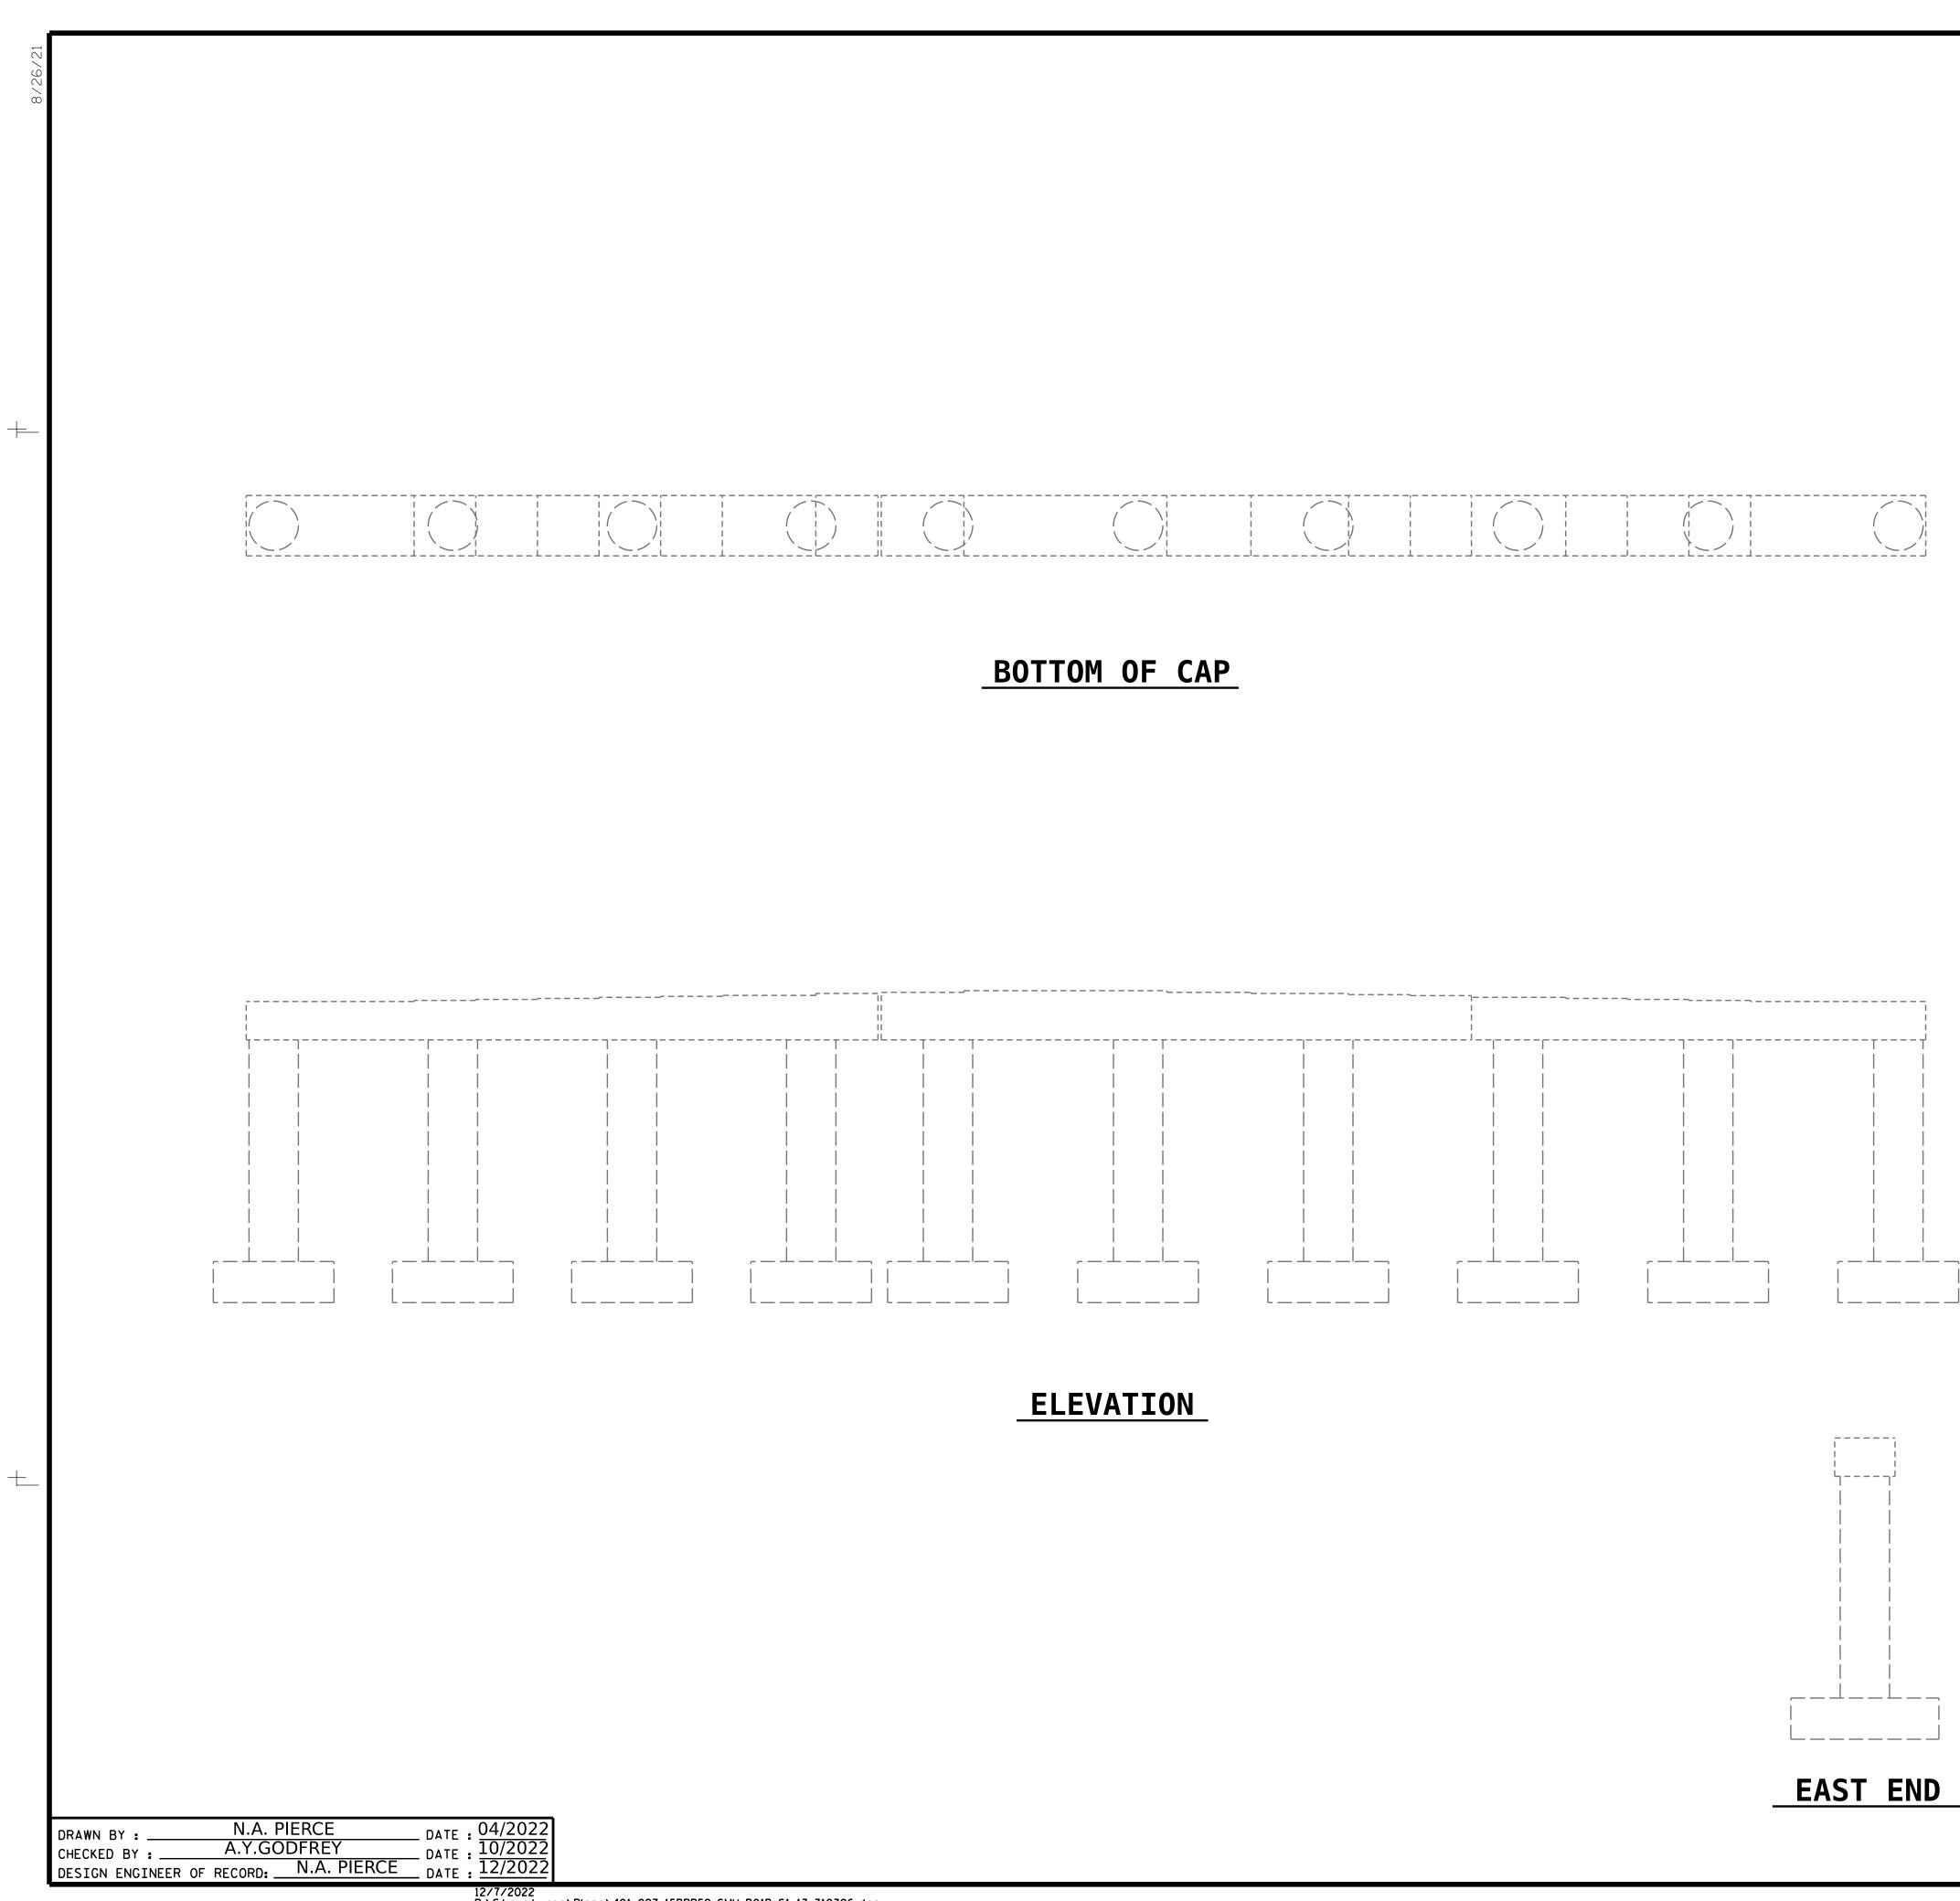

12/7/2022 R:\Structures\Plans\401\_027\_15BPR59\_SMU\_B01B\_S1-13\_310306.dgn napierce

RE MI

NO \_ REF BES DR/ ON RE QU

CO THE

 $\sim$ 

| SUBSTRUCTURE REPAIR QUANTITY TABLE                                                                                                                                                        |                                            |                                                 |                                       |              |  |  |  |  |  |
|-------------------------------------------------------------------------------------------------------------------------------------------------------------------------------------------|--------------------------------------------|-------------------------------------------------|---------------------------------------|--------------|--|--|--|--|--|
| BENT 1 - SPAN B FACE                                                                                                                                                                      | QUANTITIES                                 |                                                 |                                       |              |  |  |  |  |  |
| DLIVI I - JFAIN D FALE                                                                                                                                                                    | ESTI                                       | MATE                                            | ACTUAL                                |              |  |  |  |  |  |
| SHOTCRETE REPAIRS                                                                                                                                                                         | AREA<br>SF                                 | VOLUME<br>CF                                    | AREA<br>SF                            | VOLUME<br>CF |  |  |  |  |  |
| CAP                                                                                                                                                                                       | 0                                          | 0                                               |                                       |              |  |  |  |  |  |
| COLUMN                                                                                                                                                                                    | 0                                          | 0                                               |                                       |              |  |  |  |  |  |
| CONCRETE REPAIRS                                                                                                                                                                          | AREA<br>SF                                 | VOLUME<br>CF                                    | AREA<br>SF                            | VOLUME<br>CF |  |  |  |  |  |
| САР                                                                                                                                                                                       | 0                                          | 0                                               |                                       |              |  |  |  |  |  |
| COLUMN                                                                                                                                                                                    | 0                                          | 0                                               |                                       |              |  |  |  |  |  |
| EPOXY RESIN INJECTION                                                                                                                                                                     |                                            | LINEAR<br>FT                                    |                                       | LINEAR<br>FT |  |  |  |  |  |
| САР                                                                                                                                                                                       |                                            | 0                                               |                                       |              |  |  |  |  |  |
| COLUMN                                                                                                                                                                                    |                                            | 0                                               |                                       |              |  |  |  |  |  |
|                                                                                                                                                                                           |                                            |                                                 |                                       |              |  |  |  |  |  |
| ALUES IN CHART REPRESENT ESTIMA<br>EMOVAL OF UNSOUND CONCRETE MI<br>IN. 1" CLEAR TO SAWCUT. SEE REPAI<br>OTES                                                                             | N. OF 1" BEH                               |                                                 | ID                                    |              |  |  |  |  |  |
| PAIR LOCATIONS AND ESTIMATE OF<br>ST INFORMATION AVAILABLE. IF AD<br>RAWINGS ARE DEEMED NECESSARY I<br>N THE DRAWINGS THE APPROXIMATE<br>PAIRS AND ENTER THE ACTUAL QUA<br>JANTITY TABLE. | DITIONAL REI<br>BY THE ENGIN<br>LOCATION A | PAIRS NOT SHO<br>IEER, THE ENG<br>ND DESCRIPTIO | OWN ON TH<br>GINEER SHAI<br>ON OF THE | E<br>LL NOTE |  |  |  |  |  |
|                                                                                                                                                                                           |                                            |                                                 | REPAIRS W                             |              |  |  |  |  |  |