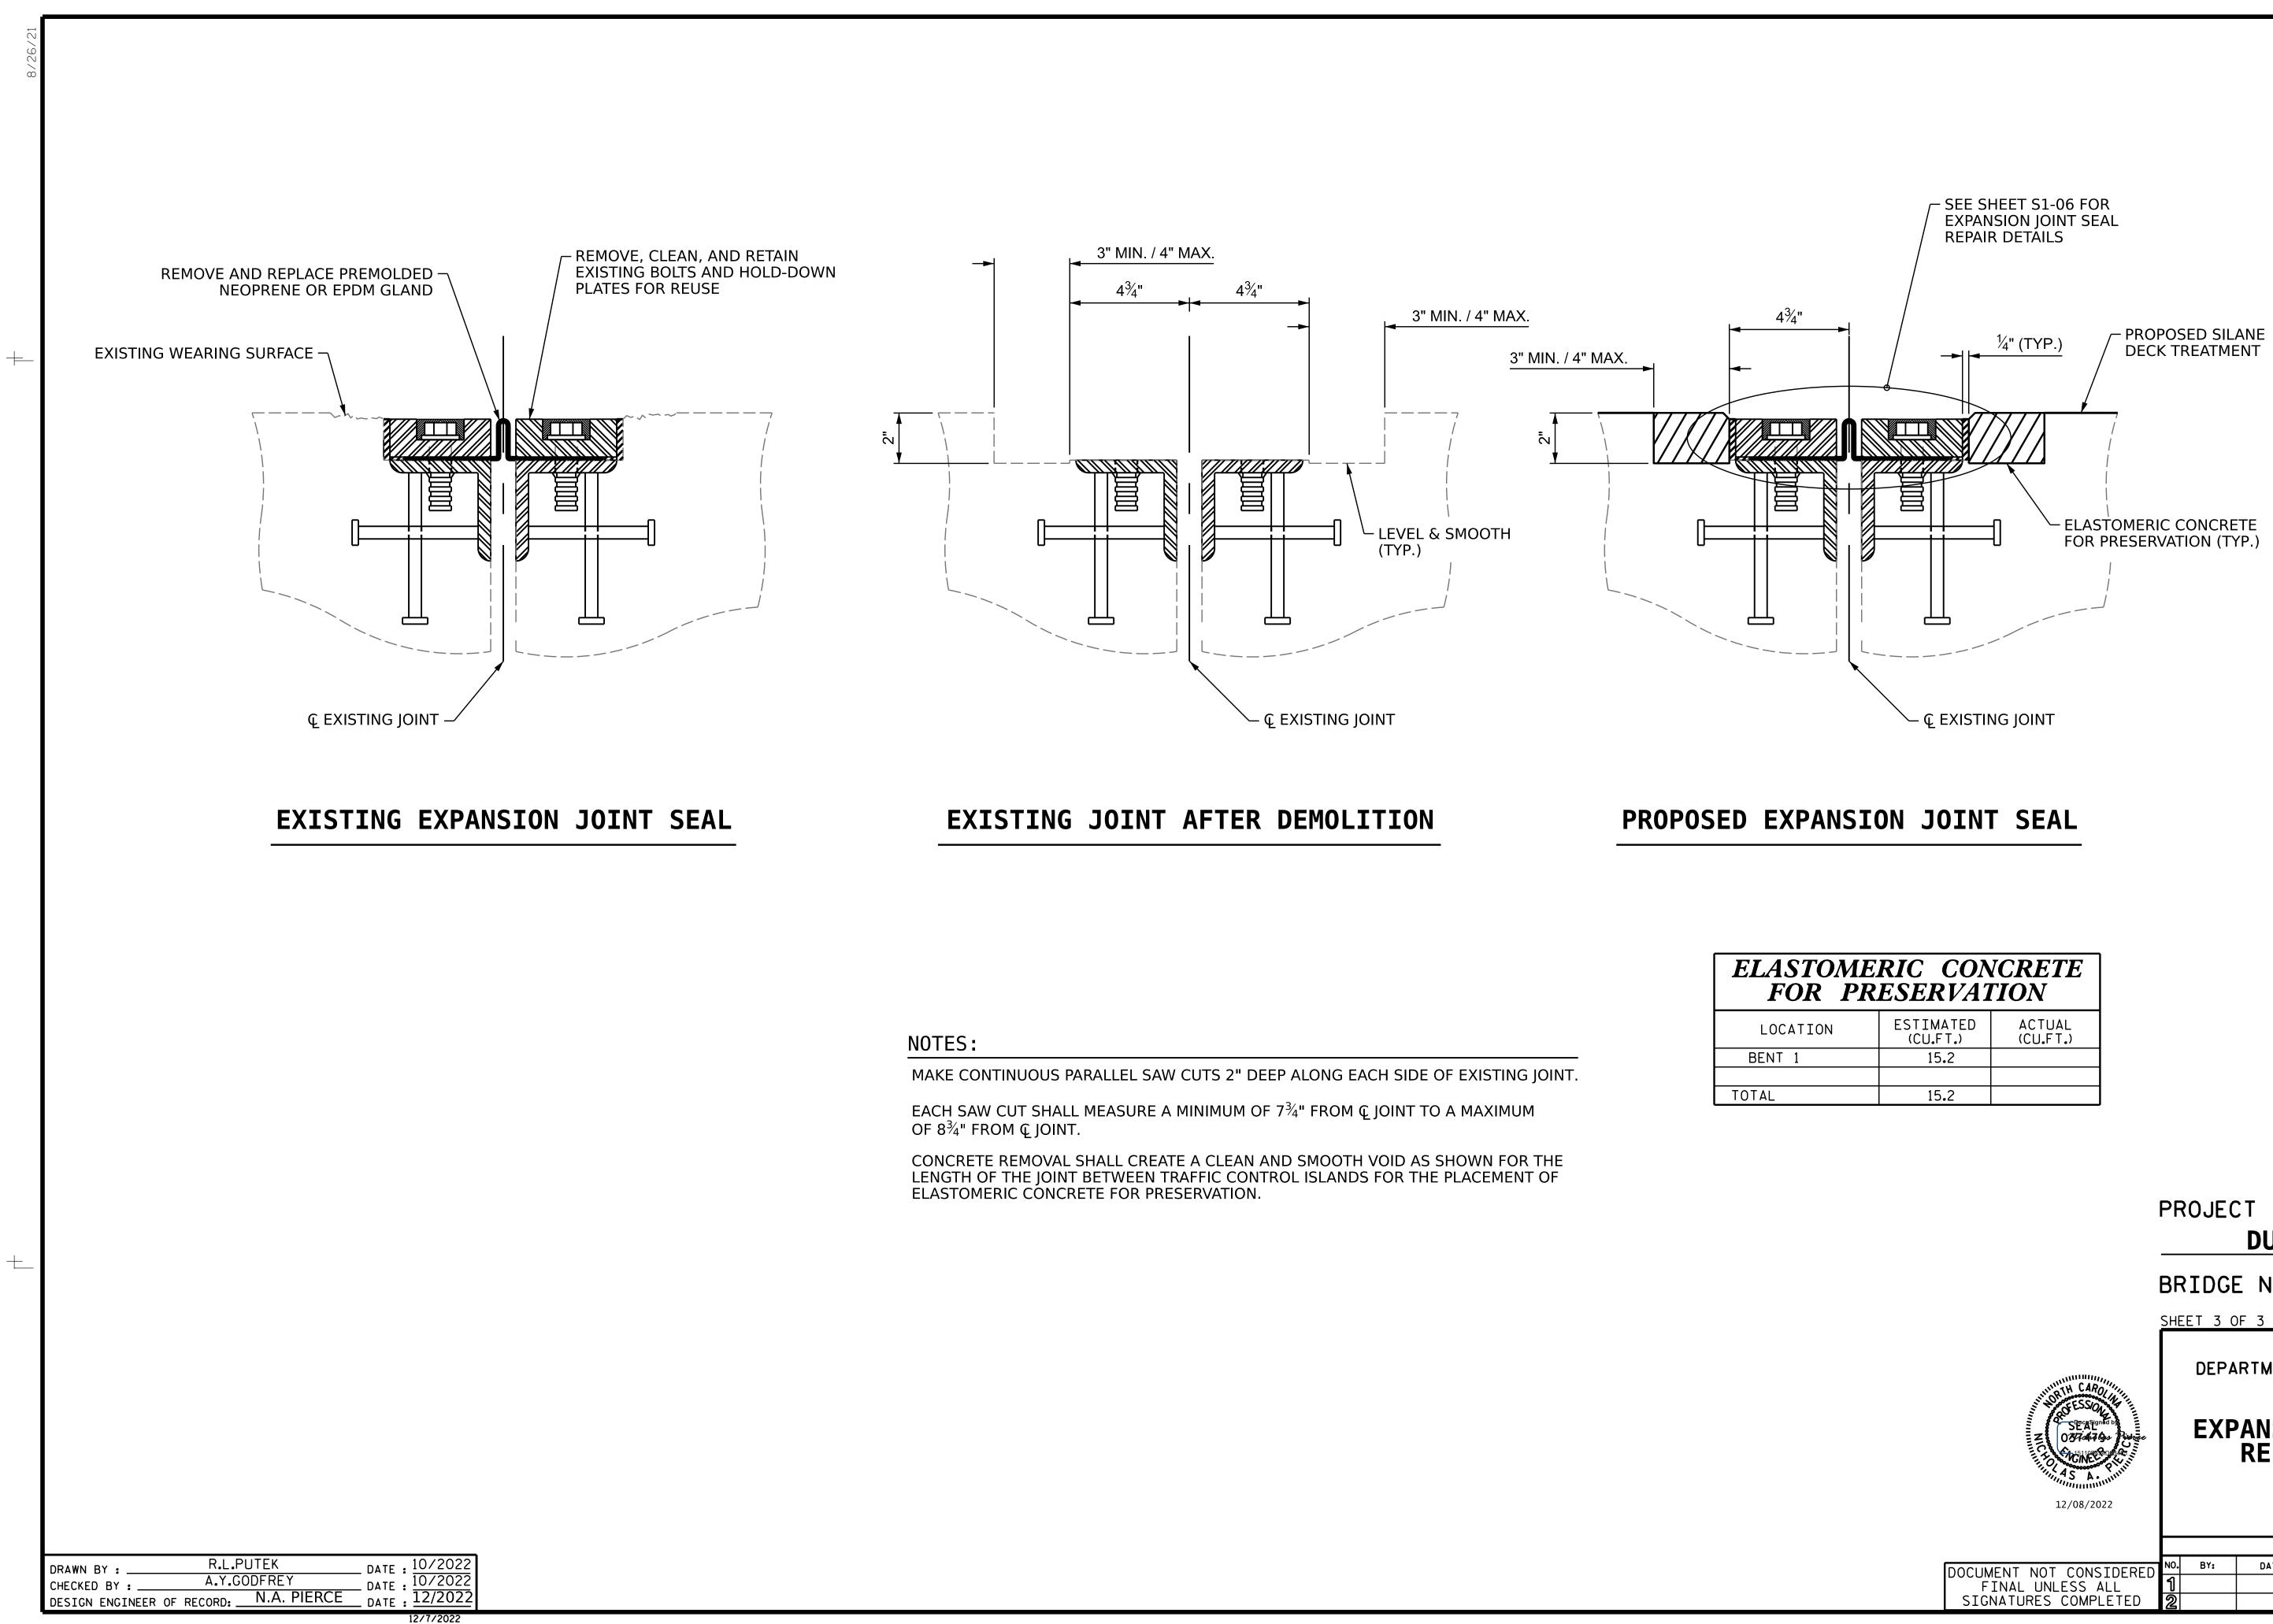

| ELASTOMERIC CONCRETE<br>FOR PRESERVATION |                       |                    |  |  |  |  |
|------------------------------------------|-----------------------|--------------------|--|--|--|--|
| LOCATION                                 | ESTIMATED<br>(CU.FT.) | ACTUAL<br>(CU.FT.) |  |  |  |  |
| BENT 1                                   | 15.2                  |                    |  |  |  |  |
| TOTAL                                    | 15.2                  |                    |  |  |  |  |