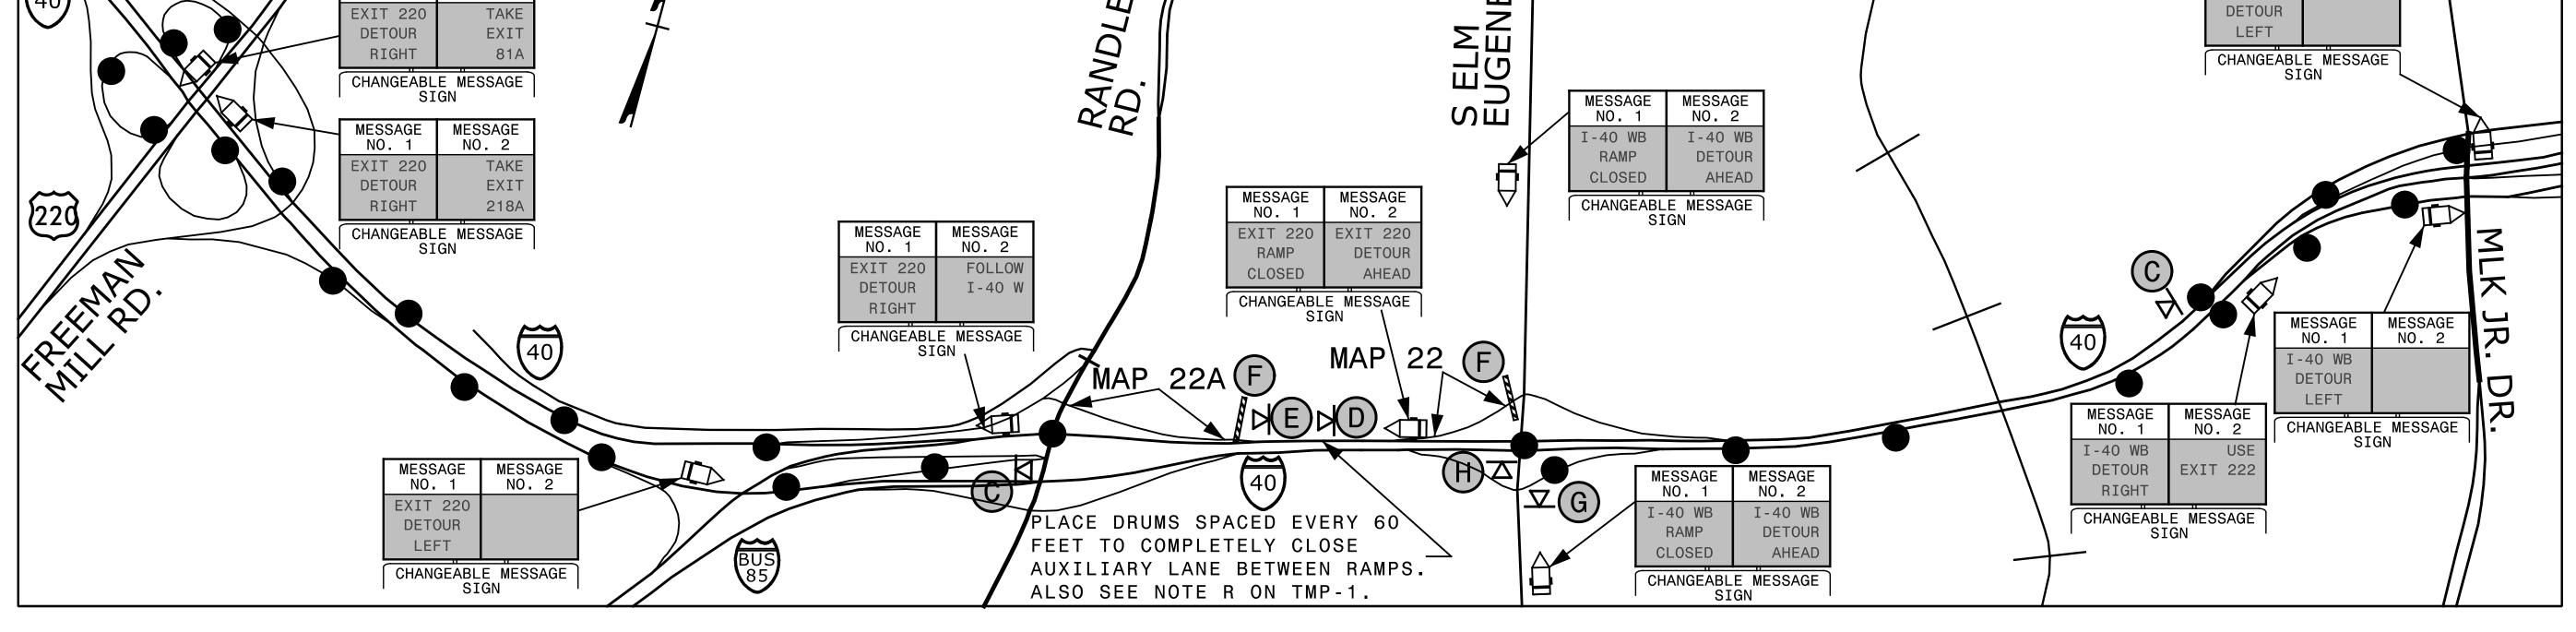

SEE TMP-3A FOR SIGN LEGEND SEE TMP-2A FOR RAMP CLOSURE TYPICAL

AREA 3
MAP SPECIFIC
OFF-SITE DETOURS