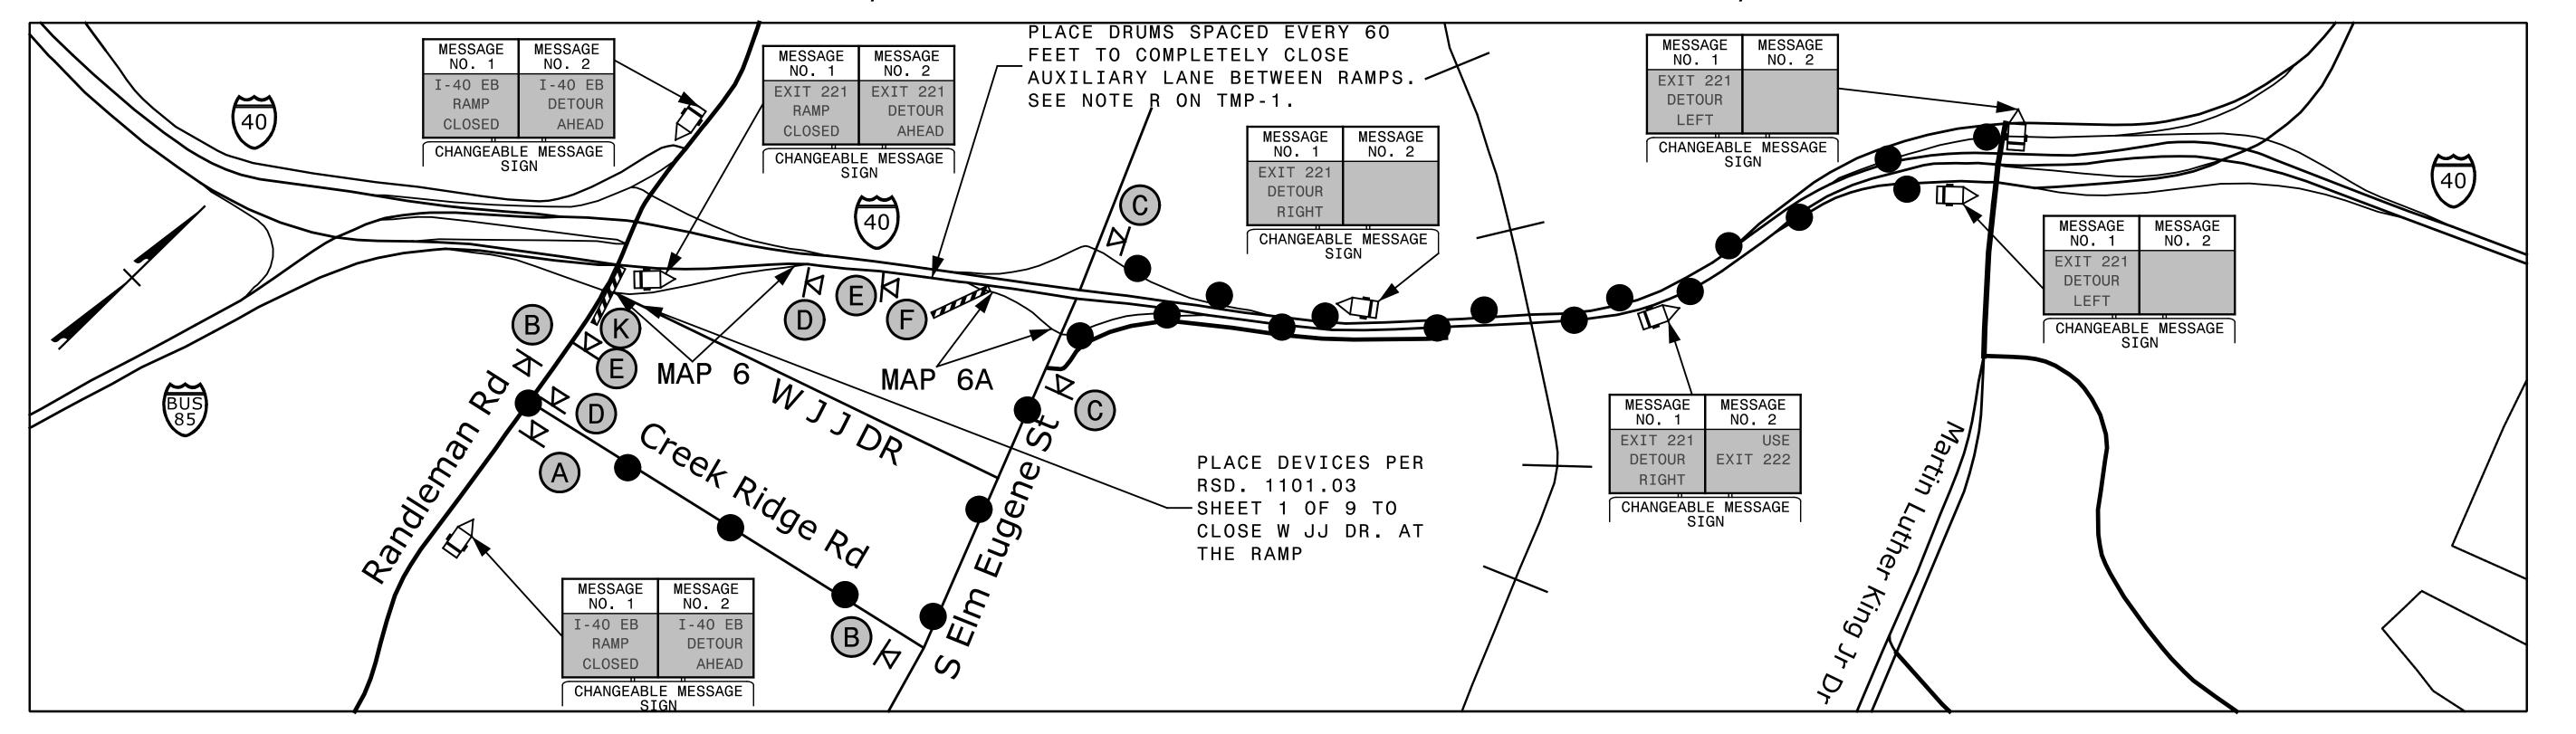

## MAP 6 RANDLEMAN RD./ I-40 EB AND MAP 6A EXIT 221 I-40 EB/ S. ELM EUGENE ST.

OFF SITE DETOUR ROUTE

SEE TMP-3A FOR SIGN LEGEND SEE TMP-2A FOR RAMP CLOSURE TYPICAL

AREA 3
MAP SPECIFIC
OFF-SITE DETOURS

OFF SITE DETOUR ROUTE

SEE TMP-3A FOR SIGN LEGEND SEE TMP-2A FOR RAMP CLOSURE TYPICAL

AREA 3
MAP SPECIFIC
OFF-SITE DETOURS