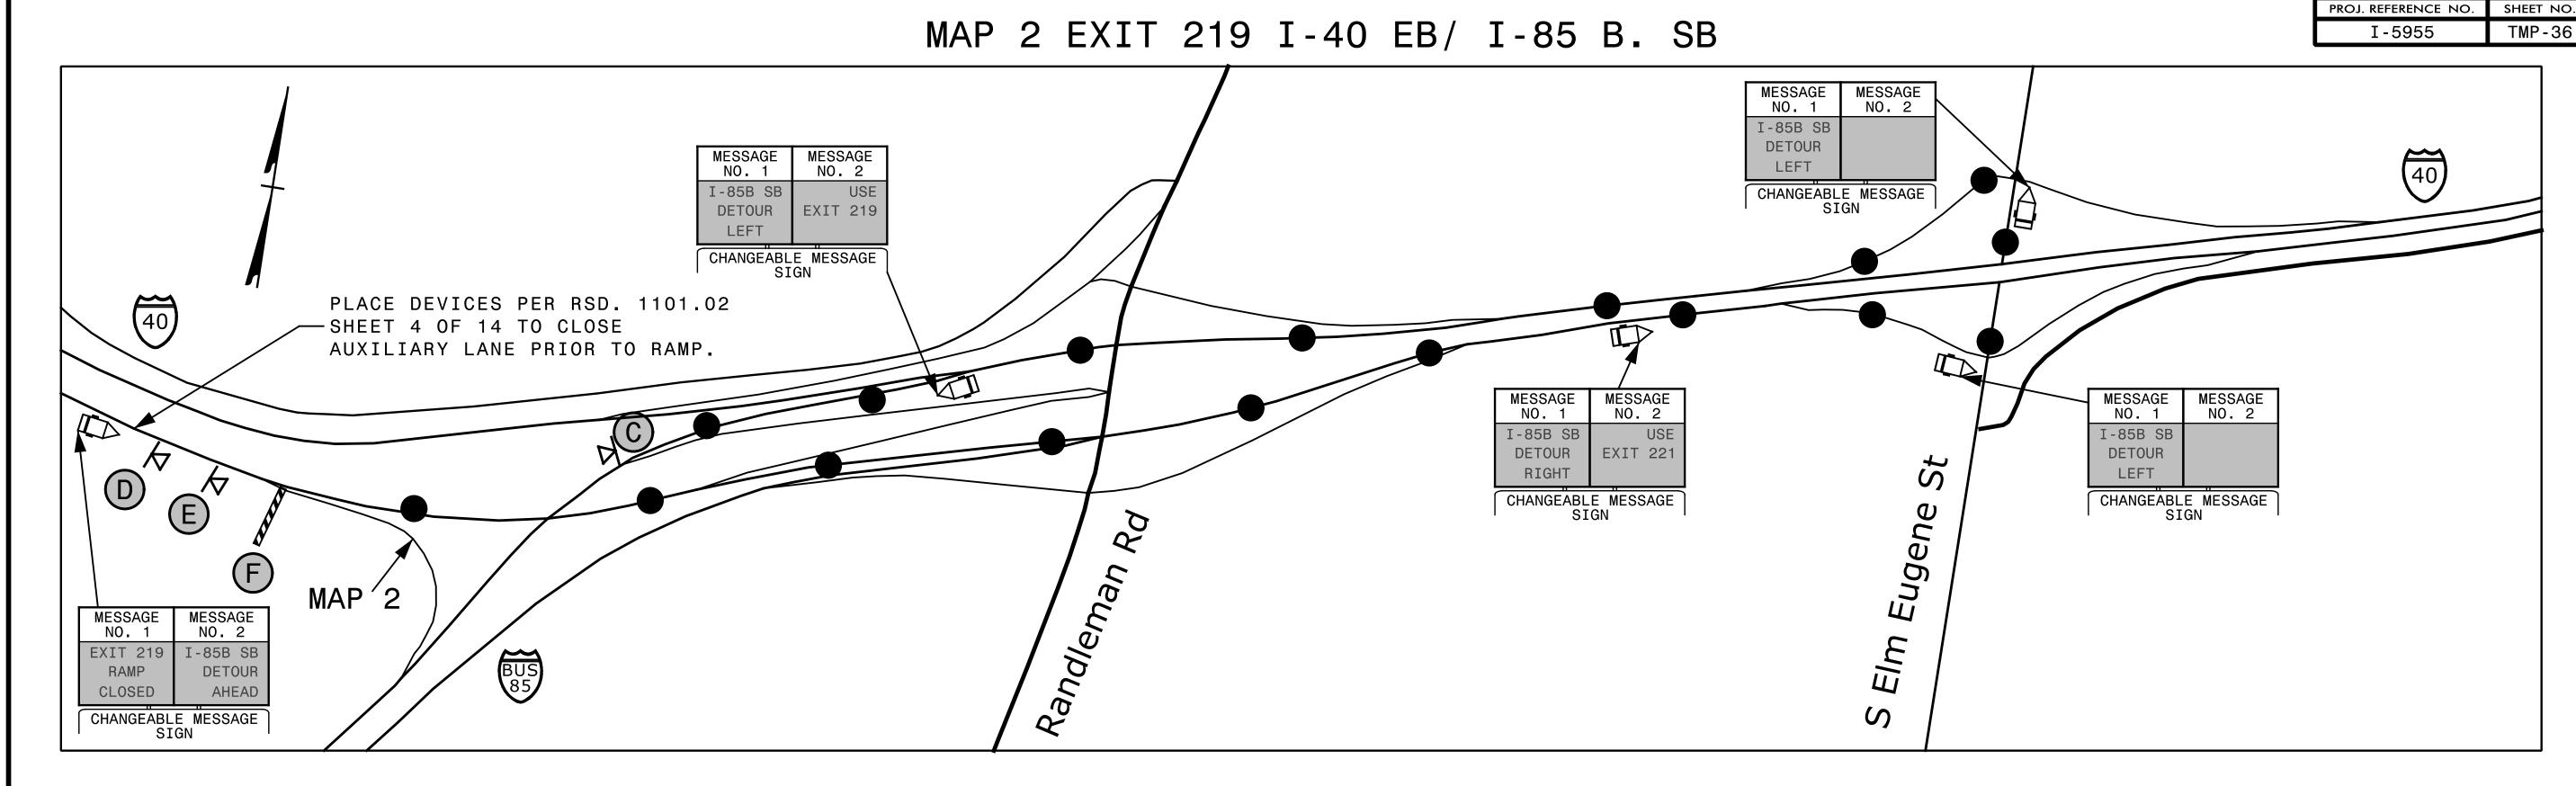

SEE TMP-3A FOR SIGN LEGEND SEE TMP-2A FOR RAMP CLOSURE TYPICAL

AREA 3
MAP SPECIFIC
OFF-SITE DETOURS