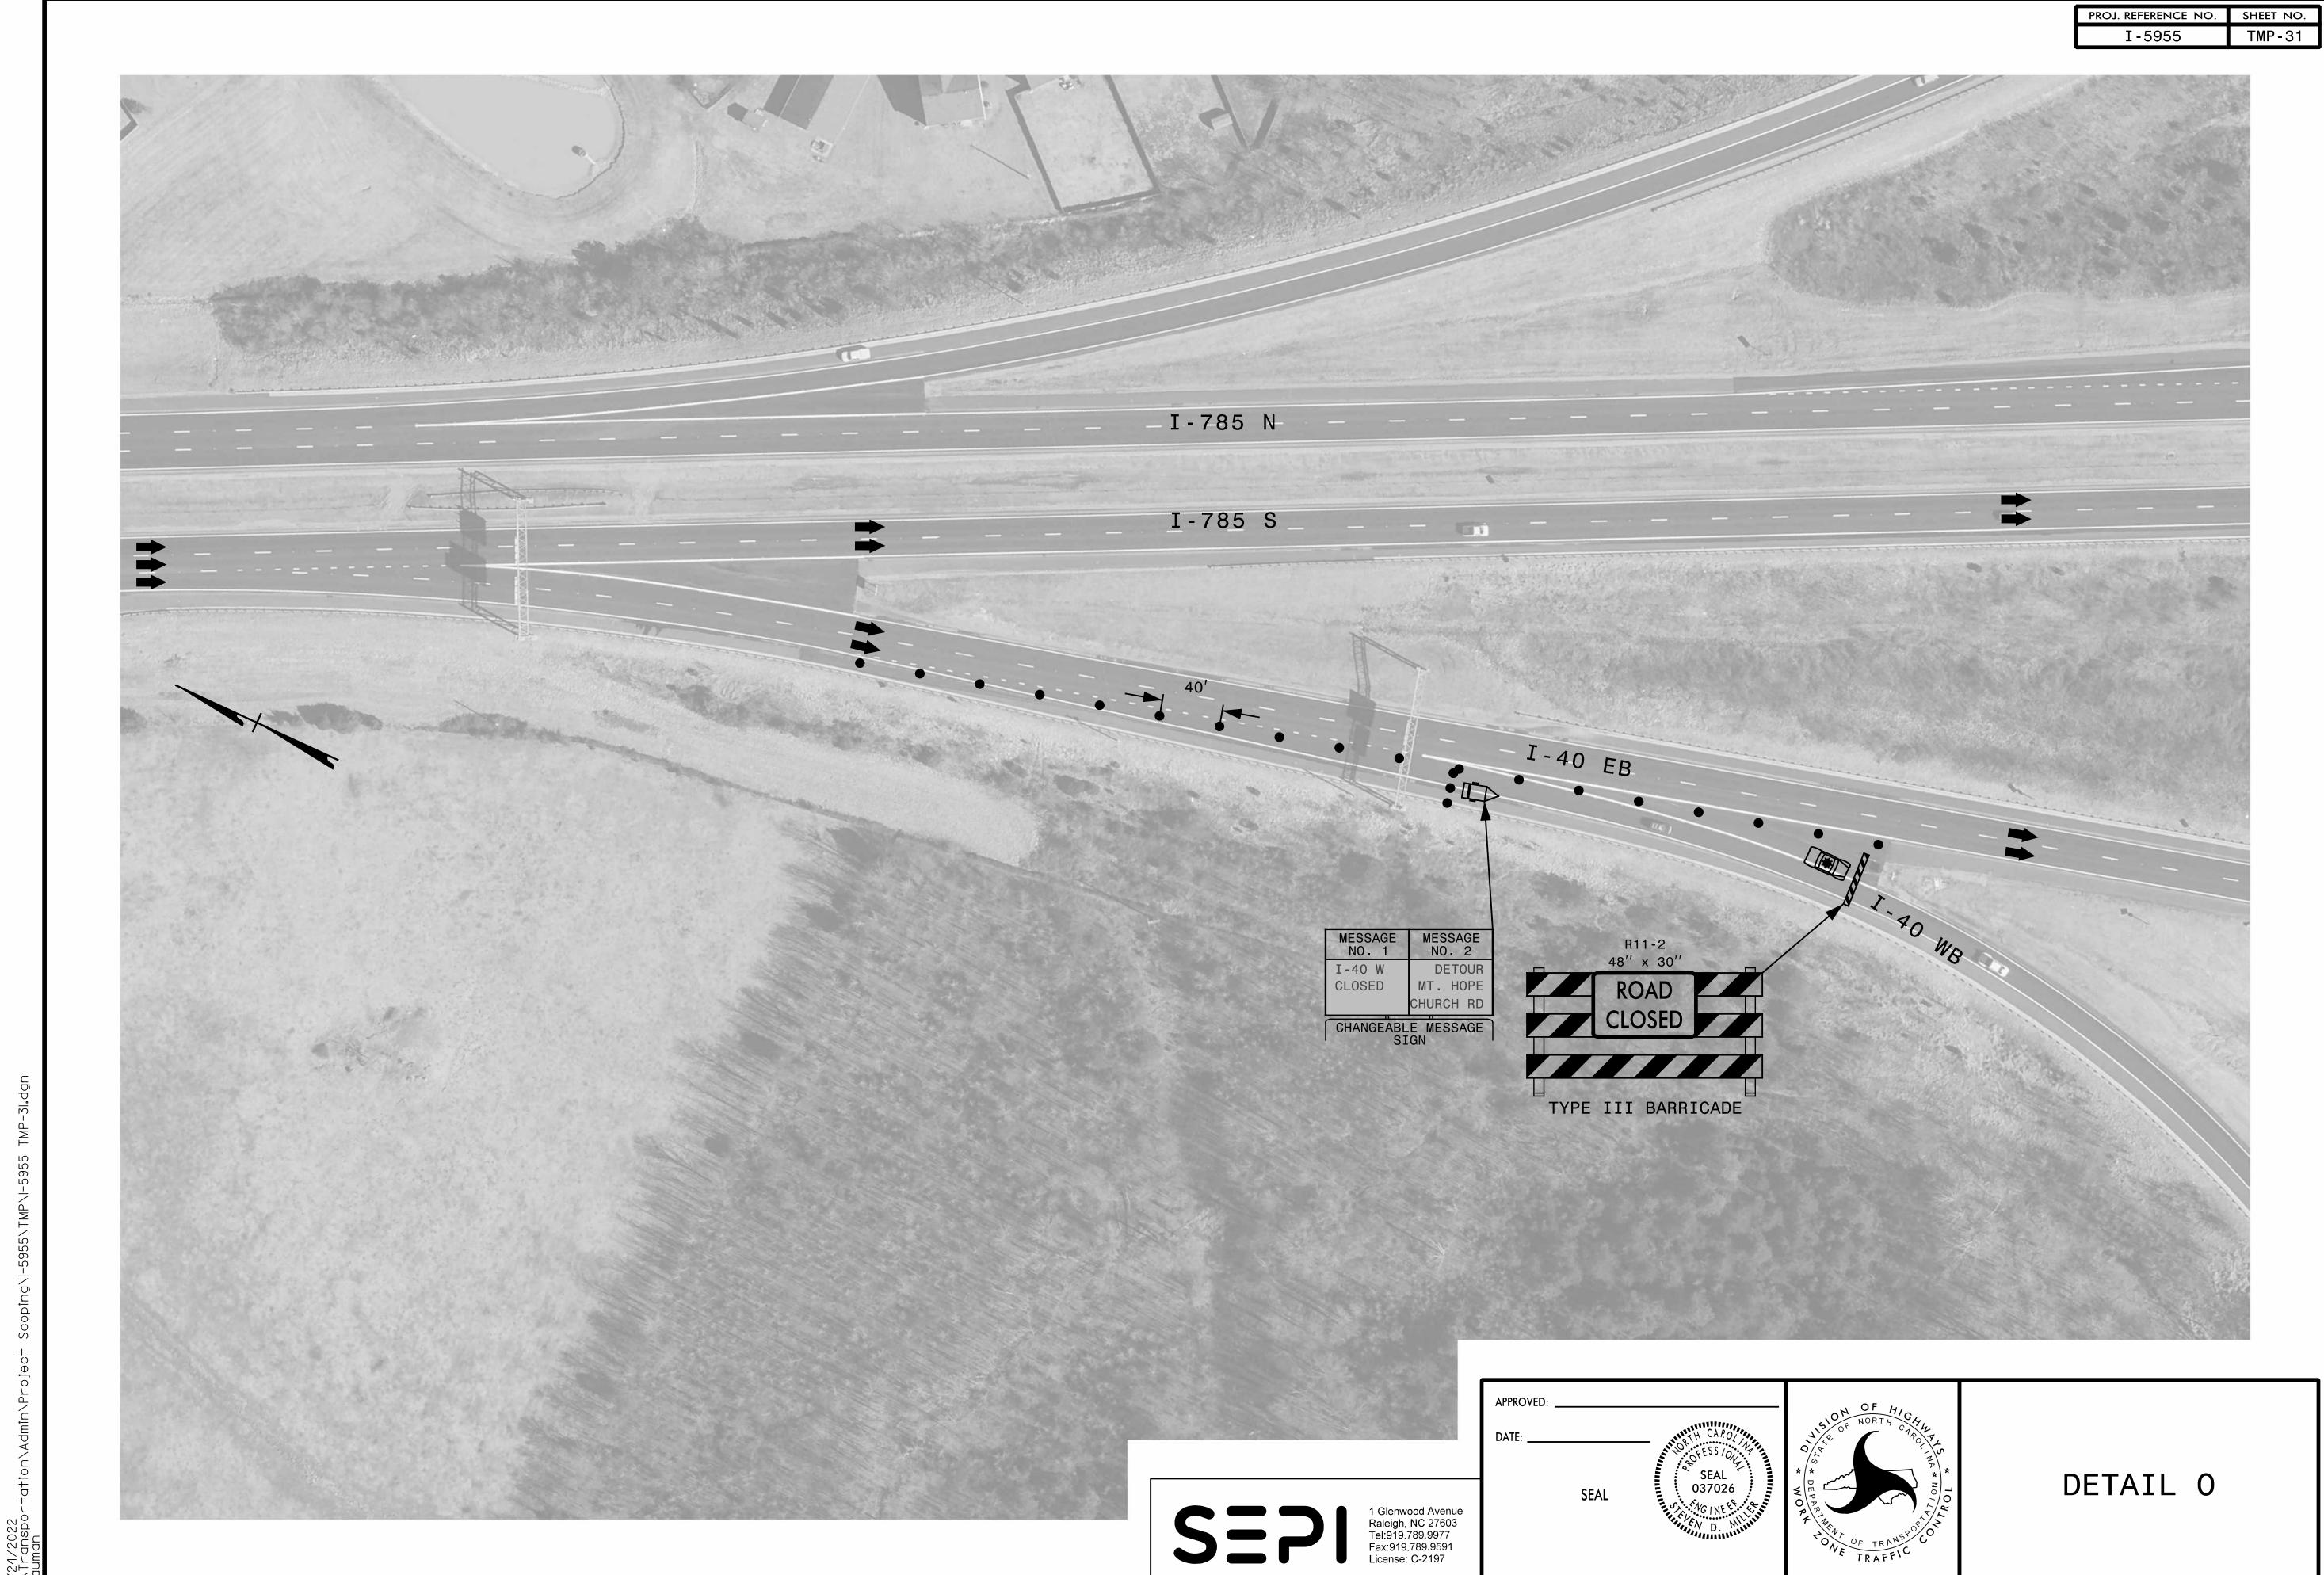

## This electronic collection of documents is provided for the convenience of the user and is Not a Certified Document –

The documents contained herein were originally issued and sealed by the individuals whose names and license numbers appear on each page, on the dates appearing with their signature on that page.

This file or an individual page shall not be considered a certified document.



TMP-32 TYPE III BARRICADE I-40 WB I-85 SB I-40 EB SEE MATCHLINE ABOVE DETAIL O 1 Glenwood Avenue Raleigh, NC 27603 Tel:919.789.9977 Fax:919.789.9591 License: C-2197















SEE TMP-3A FOR SIGN LEGEND SEE TMP-2A FOR RAMP CLOSURE TYPICAL





AREA 3
MAP SPECIFIC
OFF-SITE DETOURS



## MAP 6 RANDLEMAN RD./ I-40 EB AND MAP 6A EXIT 221 I-40 EB/ S. ELM EUGENE ST.



OFF SITE DETOUR ROUTE

SEE TMP-3A FOR SIGN LEGEND SEE TMP-2A FOR RAMP CLOSURE TYPICAL





AREA 3
MAP SPECIFIC
OFF-SITE DETOURS





OFF SITE DETOUR ROUTE

SEE TMP-3A FOR SIGN LEGEND SEE TMP-2A FOR RAMP CLOSURE TYPICAL





AREA 3
MAP SPECIFIC
OFF-SITE DETOURS