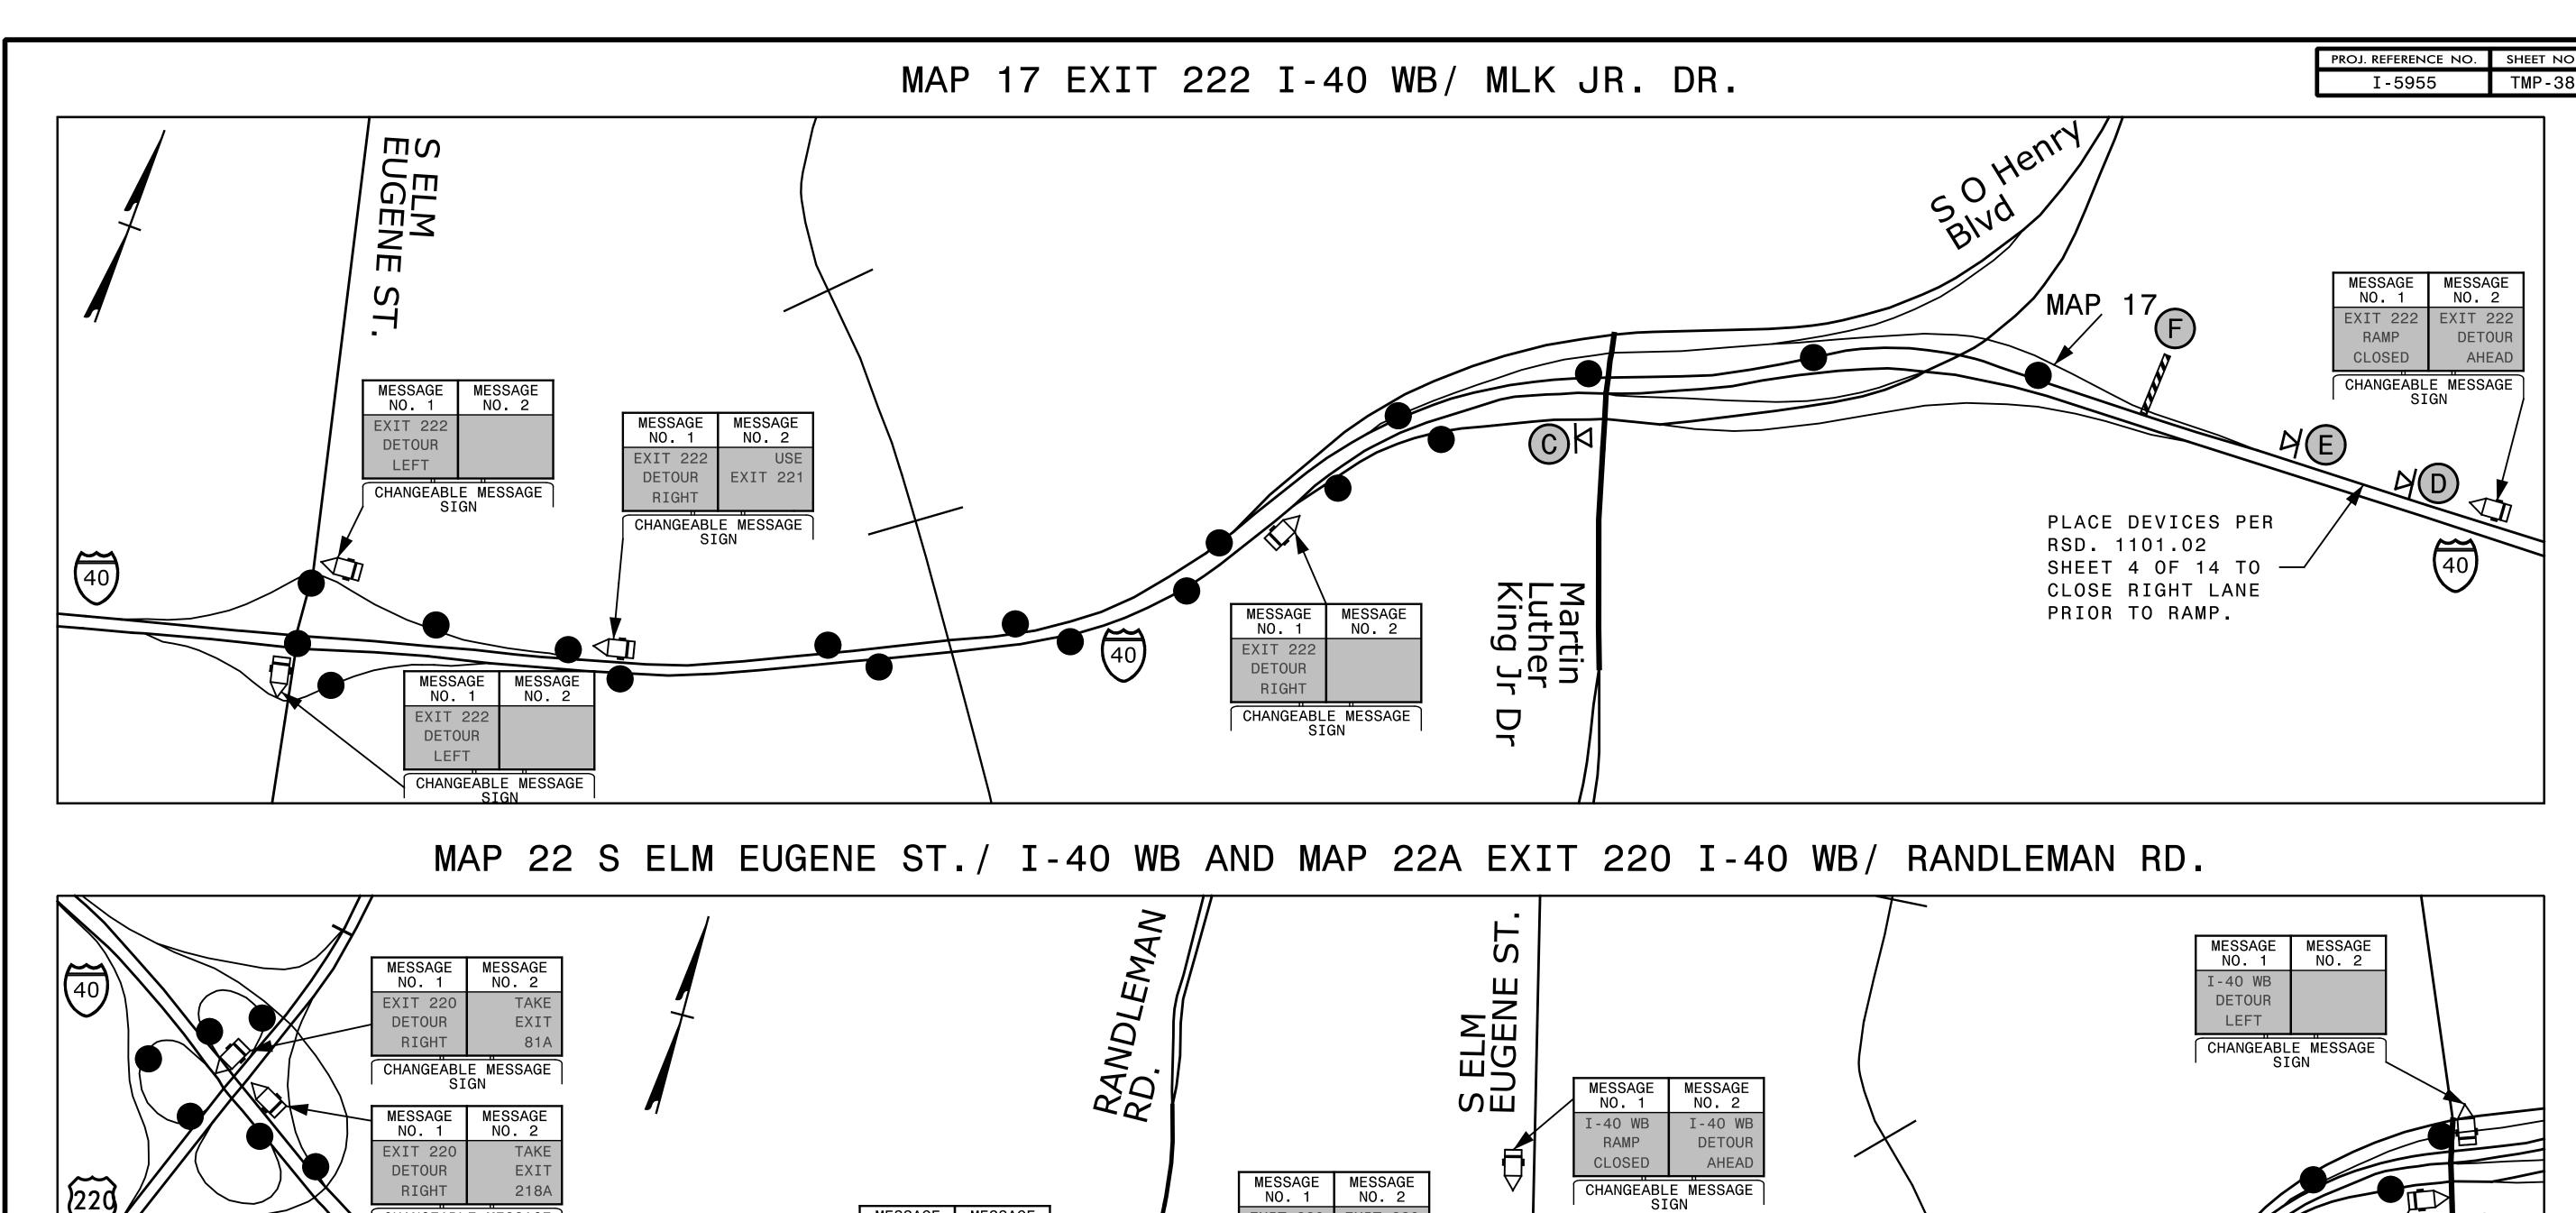

SEE TMP-3A FOR SIGN LEGEND SEE TMP-2A FOR RAMP CLOSURE TYPICAL

AREA 3
MAP SPECIFIC
OFF-SITE DETOURS

## MAP 6 RANDLEMAN RD./ I-40 EB AND MAP 6A EXIT 221 I-40 EB/ S. ELM EUGENE ST.

OFF SITE DETOUR ROUTE

SEE TMP-3A FOR SIGN LEGEND SEE TMP-2A FOR RAMP CLOSURE TYPICAL

AREA 3
MAP SPECIFIC
OFF-SITE DETOURS

OFF SITE DETOUR ROUTE