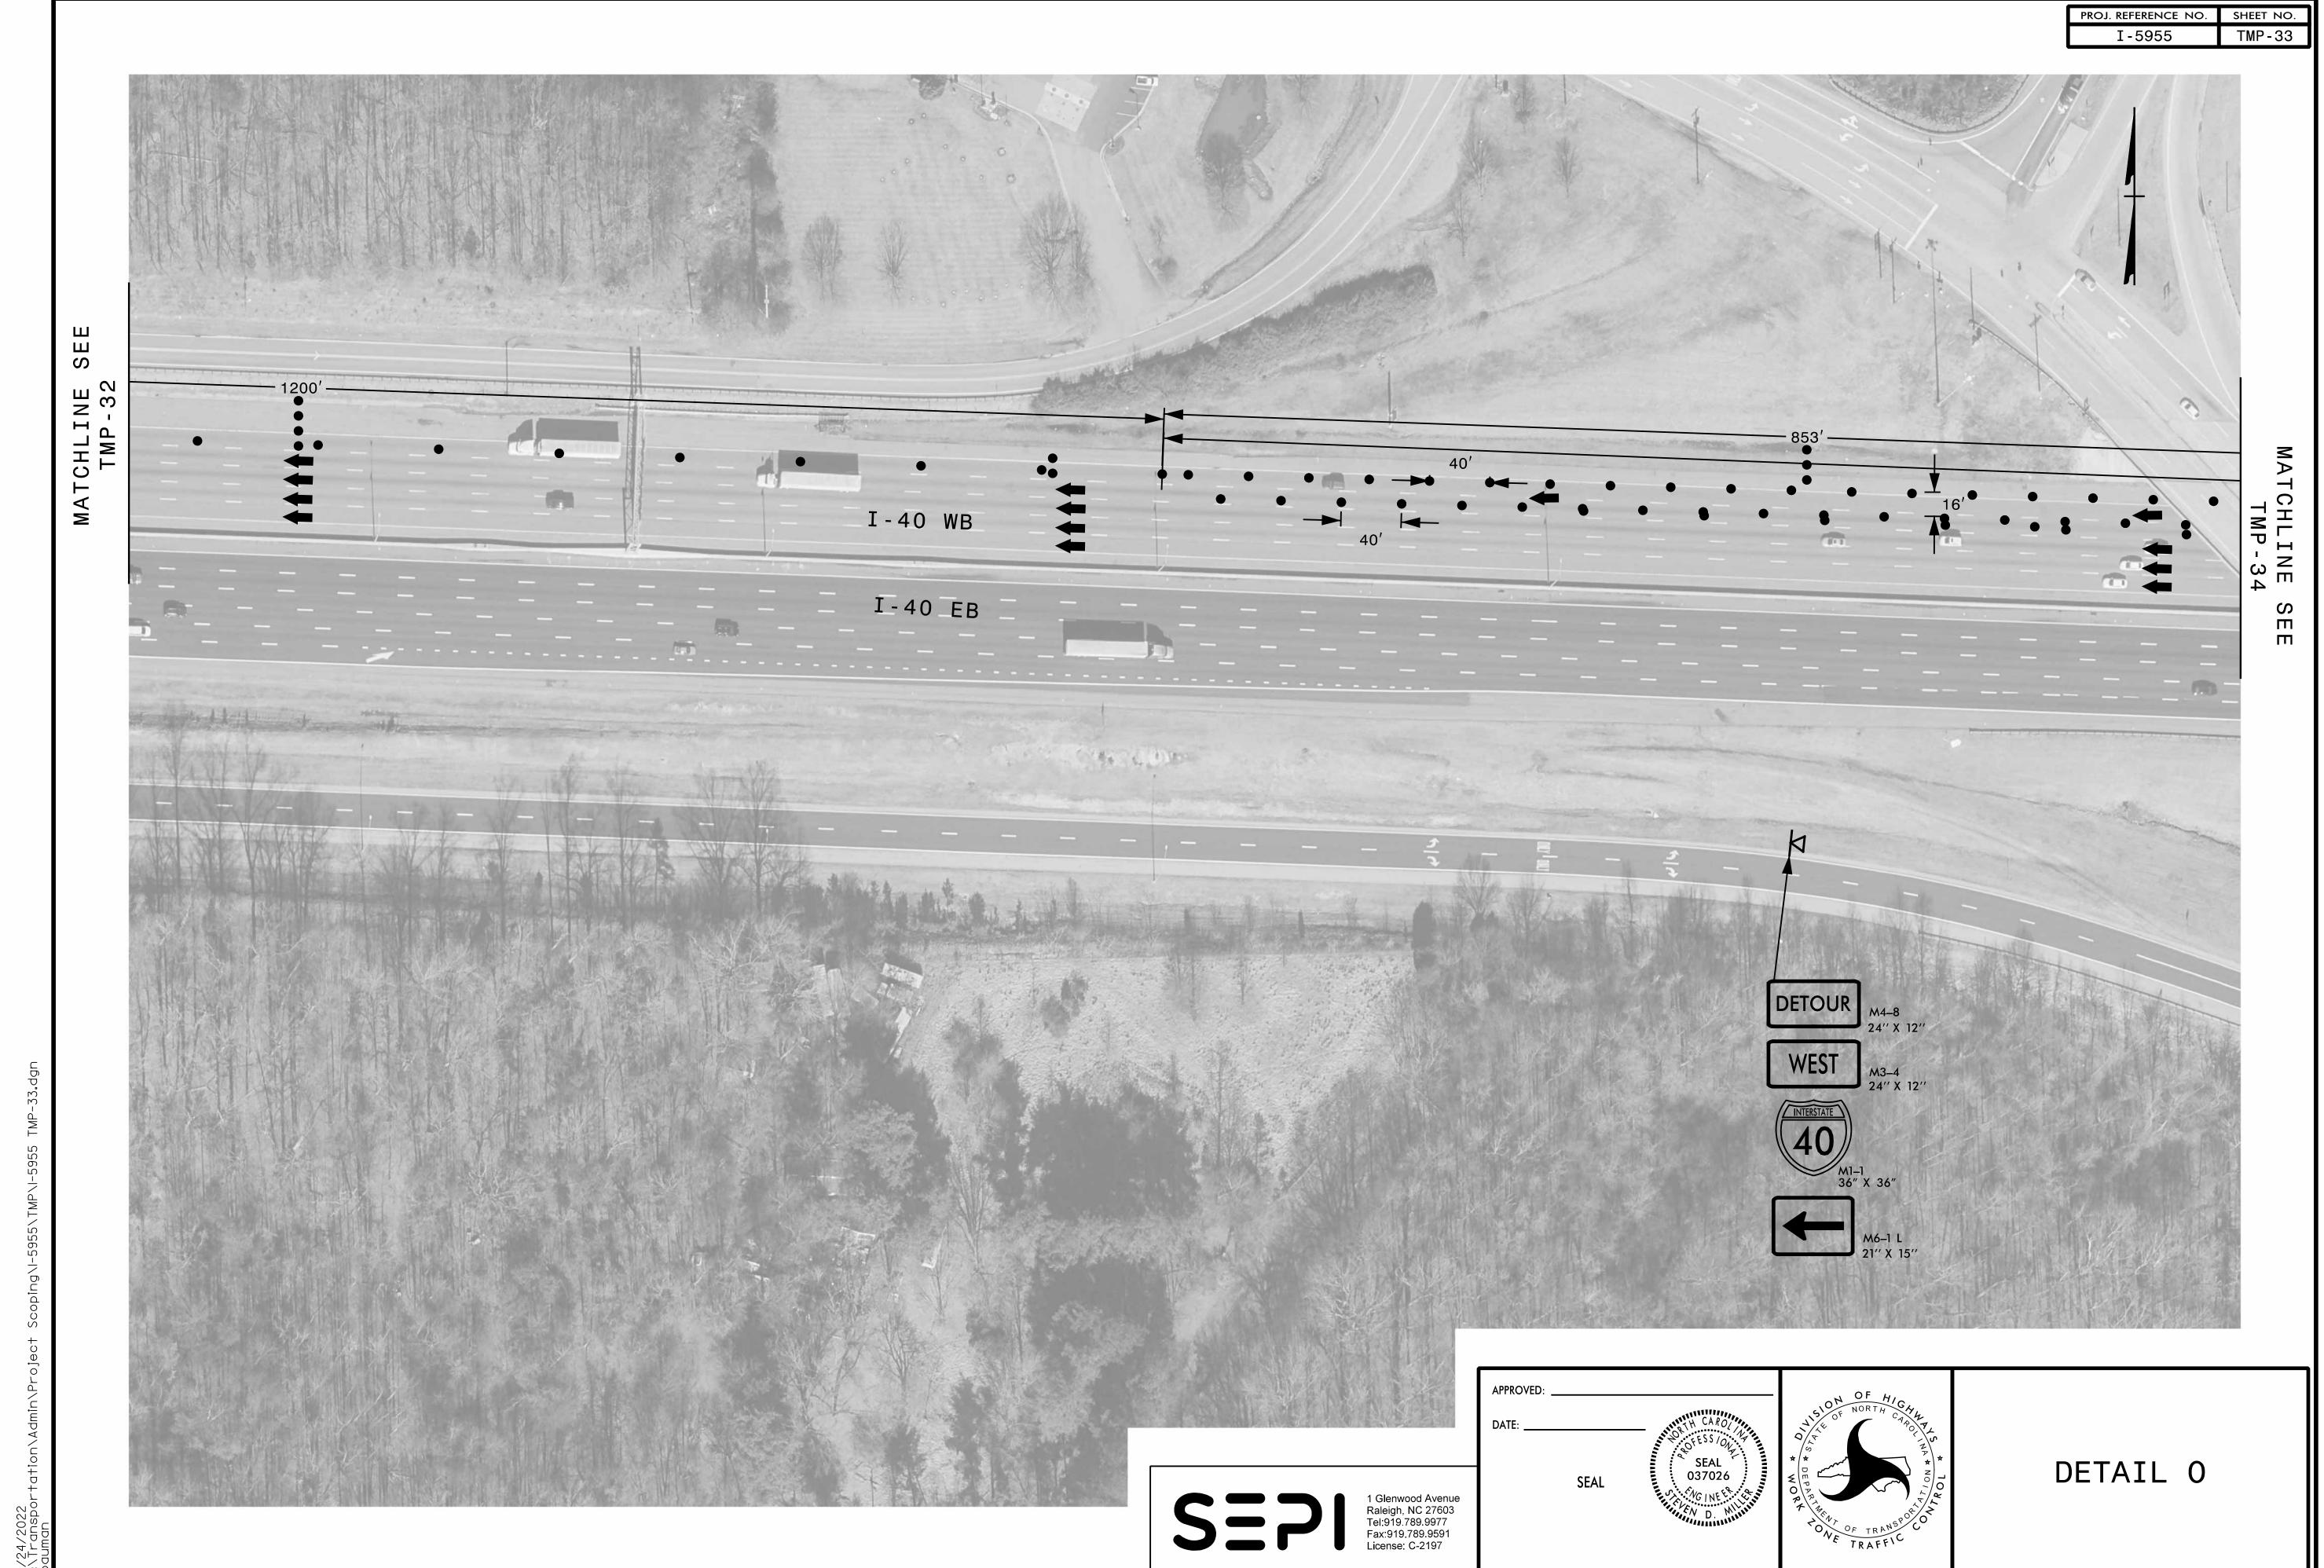

## This electronic collection of documents is provided for the convenience of the user and is Not a Certified Document –

The documents contained herein were originally issued and sealed by the individuals whose names and license numbers appear on each page, on the dates appearing with their signature on that page.

This file or an individual page shall not be considered a certified document.



TMP-32 TYPE III BARRICADE I-40 WB I-85 SB I-40 EB SEE MATCHLINE ABOVE DETAIL O 1 Glenwood Avenue Raleigh, NC 27603 Tel:919.789.9977 Fax:919.789.9591 License: C-2197















SEE TMP-3A FOR SIGN LEGEND SEE TMP-2A FOR RAMP CLOSURE TYPICAL





AREA 3
MAP SPECIFIC
OFF-SITE DETOURS



## MAP 6 RANDLEMAN RD./ I-40 EB AND MAP 6A EXIT 221 I-40 EB/ S. ELM EUGENE ST.



OFF SITE DETOUR ROUTE

SEE TMP-3A FOR SIGN LEGEND SEE TMP-2A FOR RAMP CLOSURE TYPICAL





AREA 3
MAP SPECIFIC
OFF-SITE DETOURS





OFF SITE DETOUR ROUTE

SEE TMP-3A FOR SIGN LEGEND SEE TMP-2A FOR RAMP CLOSURE TYPICAL





AREA 3
MAP SPECIFIC
OFF-SITE DETOURS