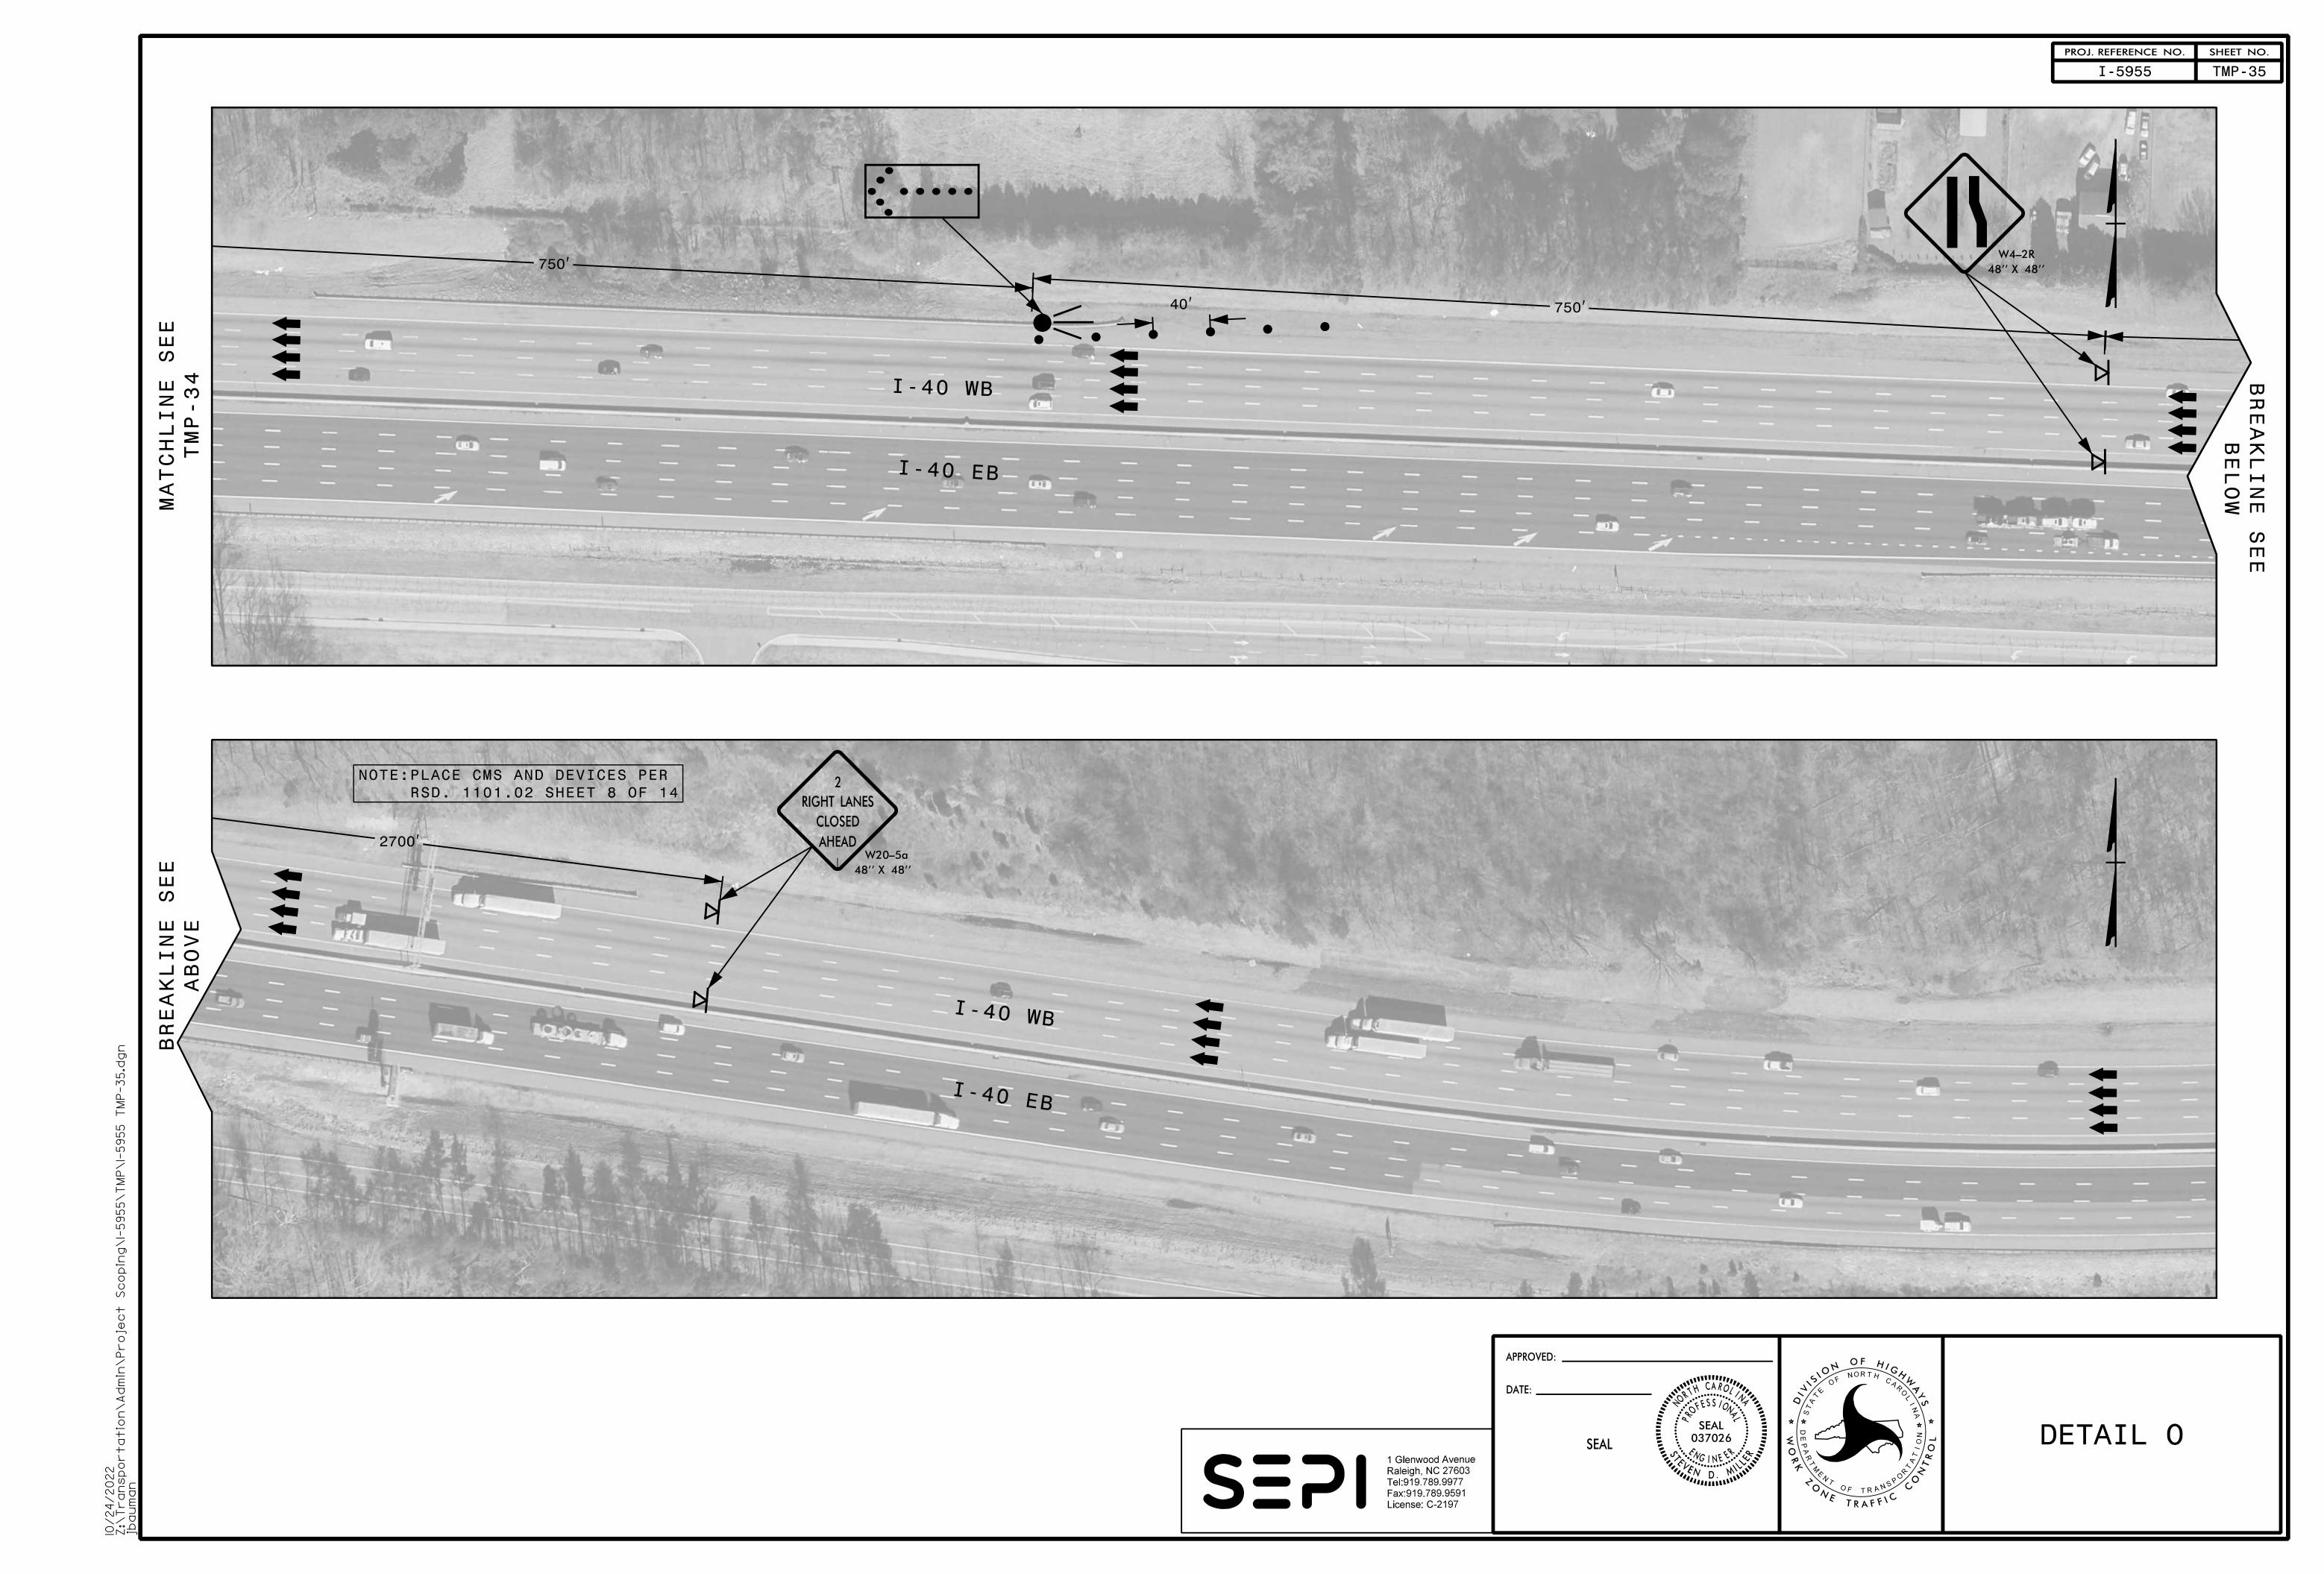

## This electronic collection of documents is provided for the convenience of the user and is Not a Certified Document –

The documents contained herein were originally issued and sealed by the individuals whose names and license numbers appear on each page, on the dates appearing with their signature on that page.

This file or an individual page shall not be considered a certified document.



TMP-32 TYPE III BARRICADE I-40 WB I-85 SB I-40 EB SEE MATCHLINE ABOVE DETAIL O 1 Glenwood Avenue Raleigh, NC 27603 Tel:919.789.9977 Fax:919.789.9591 License: C-2197















SEE TMP-3A FOR SIGN LEGEND SEE TMP-2A FOR RAMP CLOSURE TYPICAL





AREA 3
MAP SPECIFIC
OFF-SITE DETOURS



## MAP 6 RANDLEMAN RD./ I-40 EB AND MAP 6A EXIT 221 I-40 EB/ S. ELM EUGENE ST.



OFF SITE DETOUR ROUTE

SEE TMP-3A FOR SIGN LEGEND SEE TMP-2A FOR RAMP CLOSURE TYPICAL





AREA 3
MAP SPECIFIC
OFF-SITE DETOURS





OFF SITE DETOUR ROUTE

SEE TMP-3A FOR SIGN LEGEND SEE TMP-2A FOR RAMP CLOSURE TYPICAL





AREA 3
MAP SPECIFIC
OFF-SITE DETOURS