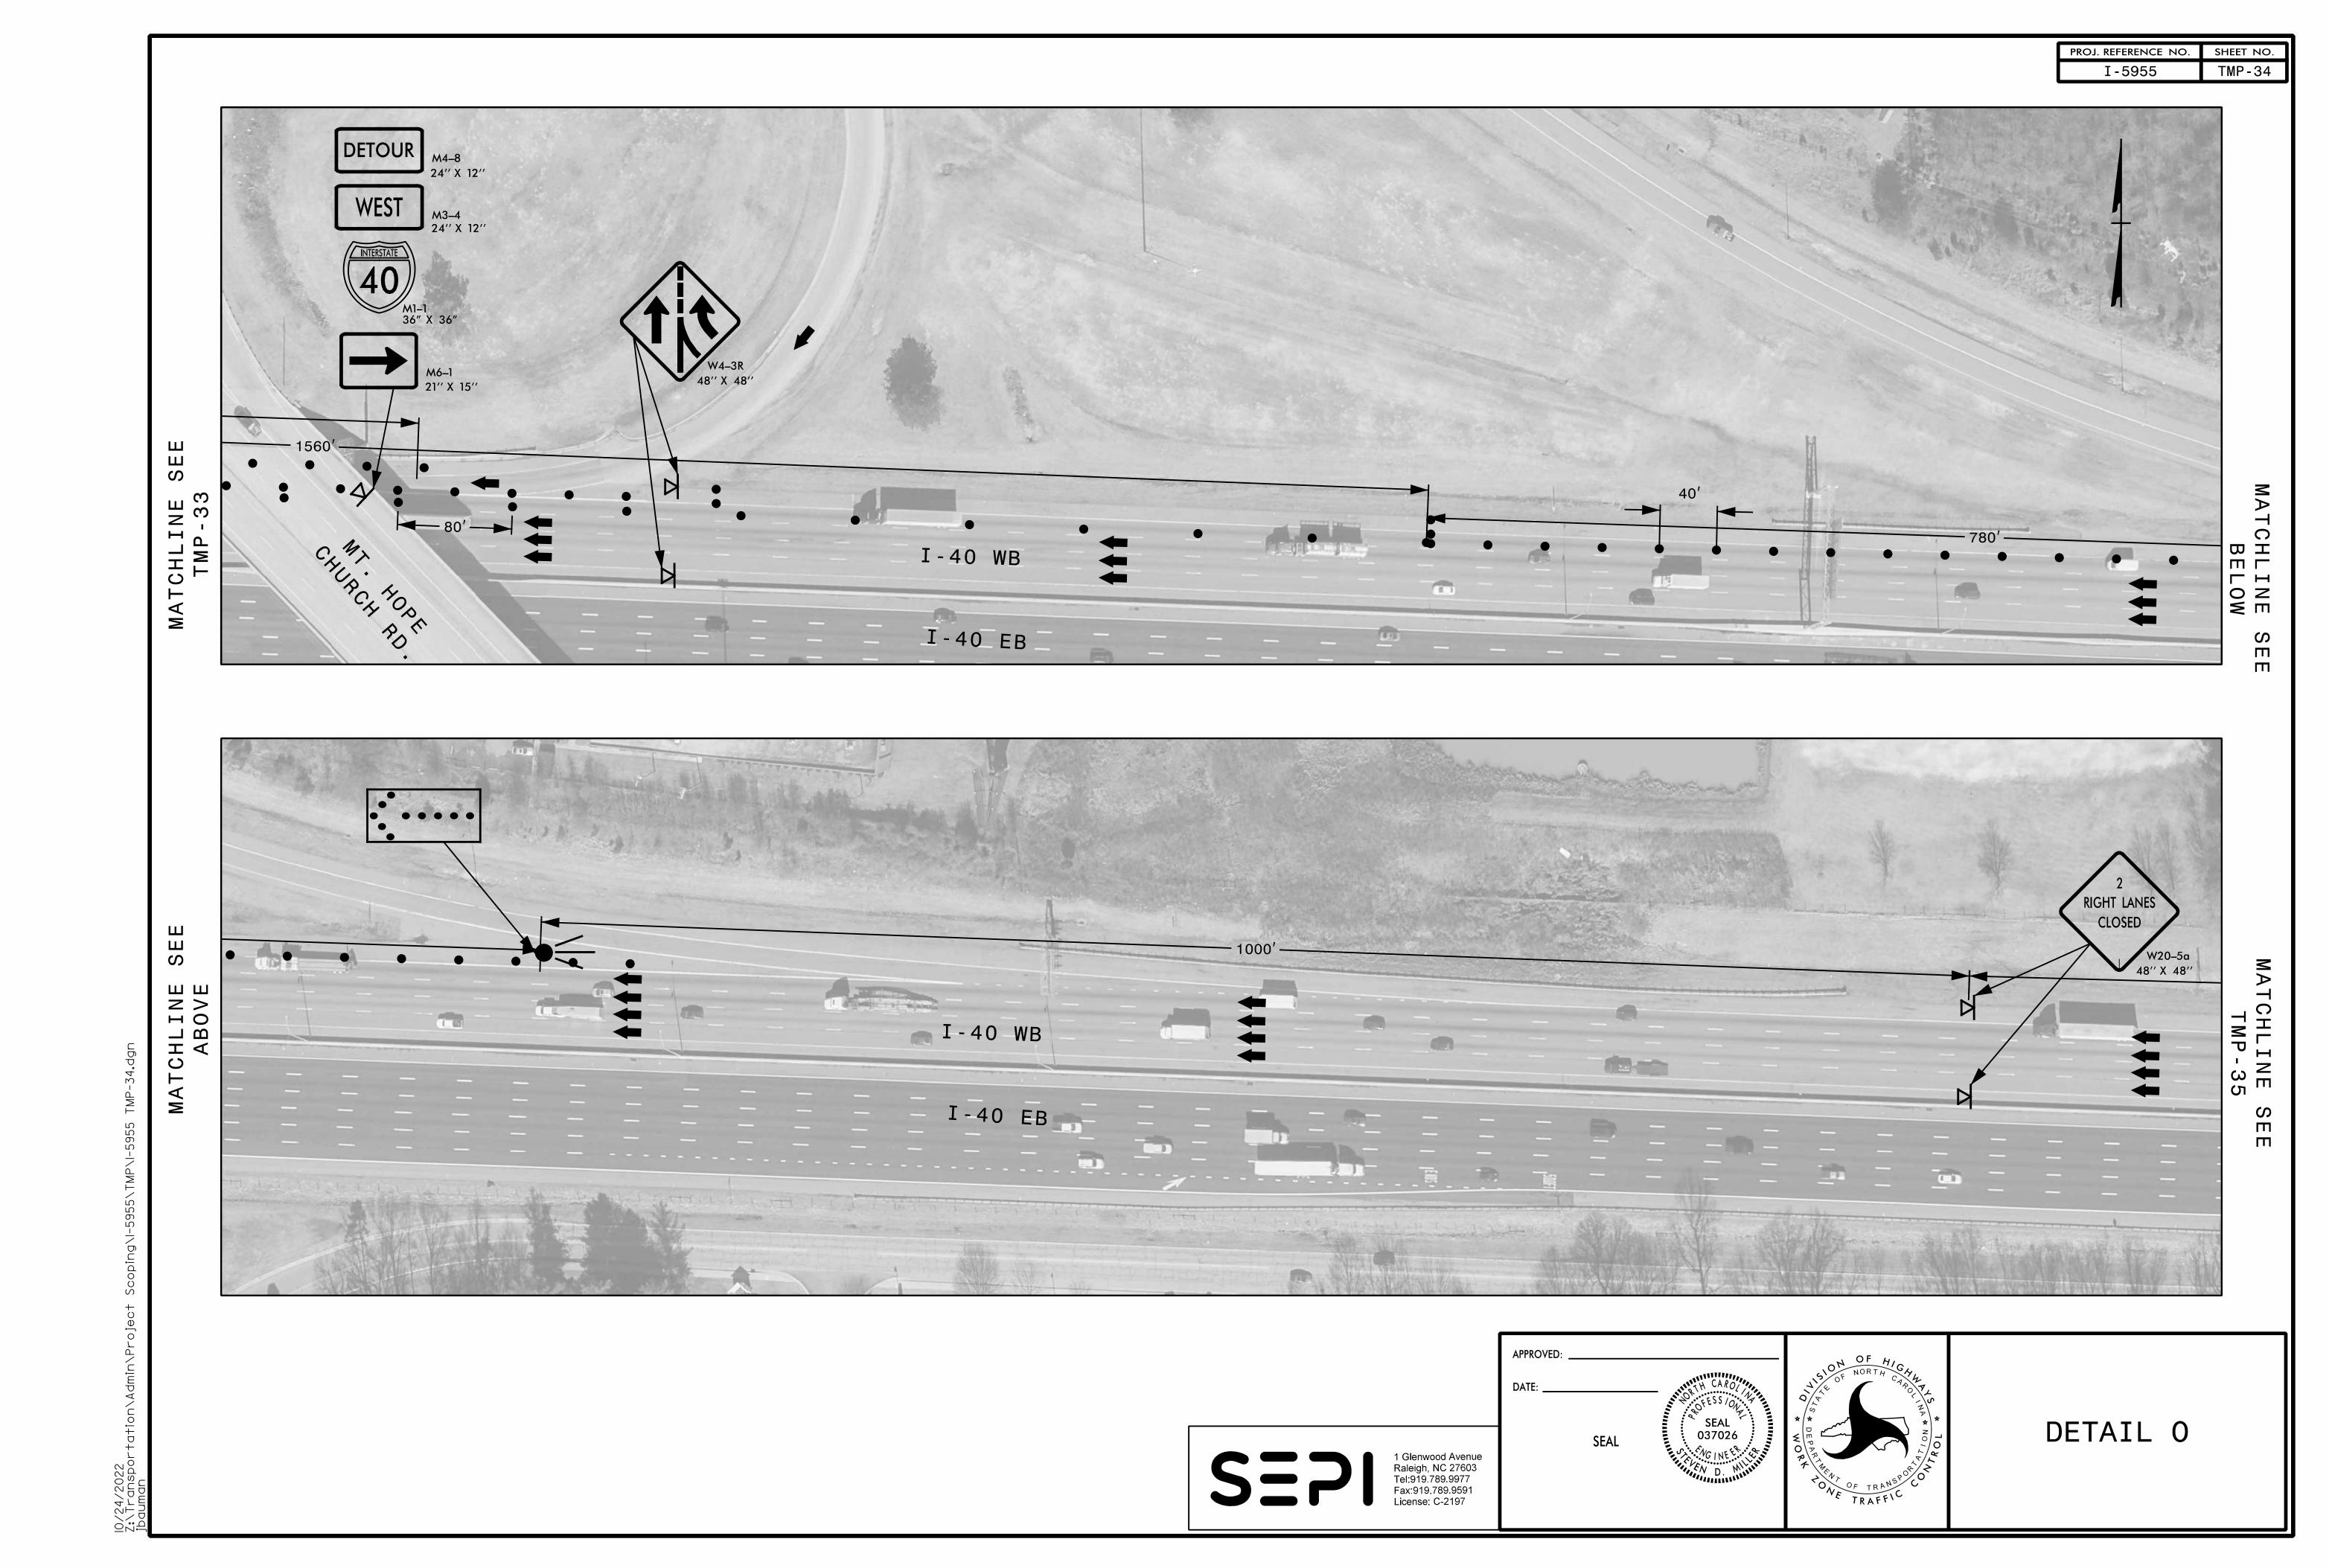

## This electronic collection of documents is provided for the convenience of the user and is Not a Certified Document –

The documents contained herein were originally issued and sealed by the individuals whose names and license numbers appear on each page, on the dates appearing with their signature on that page.

This file or an individual page shall not be considered a certified document.



TMP-32 TYPE III BARRICADE I-40 WB I-85 SB I-40 EB SEE MATCHLINE ABOVE DETAIL O 1 Glenwood Avenue Raleigh, NC 27603 Tel:919.789.9977 Fax:919.789.9591 License: C-2197















SEE TMP-3A FOR SIGN LEGEND SEE TMP-2A FOR RAMP CLOSURE TYPICAL





AREA 3
MAP SPECIFIC
OFF-SITE DETOURS



## MAP 6 RANDLEMAN RD./ I-40 EB AND MAP 6A EXIT 221 I-40 EB/ S. ELM EUGENE ST.



OFF SITE DETOUR ROUTE

SEE TMP-3A FOR SIGN LEGEND SEE TMP-2A FOR RAMP CLOSURE TYPICAL





AREA 3
MAP SPECIFIC
OFF-SITE DETOURS





OFF SITE DETOUR ROUTE

SEE TMP-3A FOR SIGN LEGEND SEE TMP-2A FOR RAMP CLOSURE TYPICAL





AREA 3
MAP SPECIFIC
OFF-SITE DETOURS