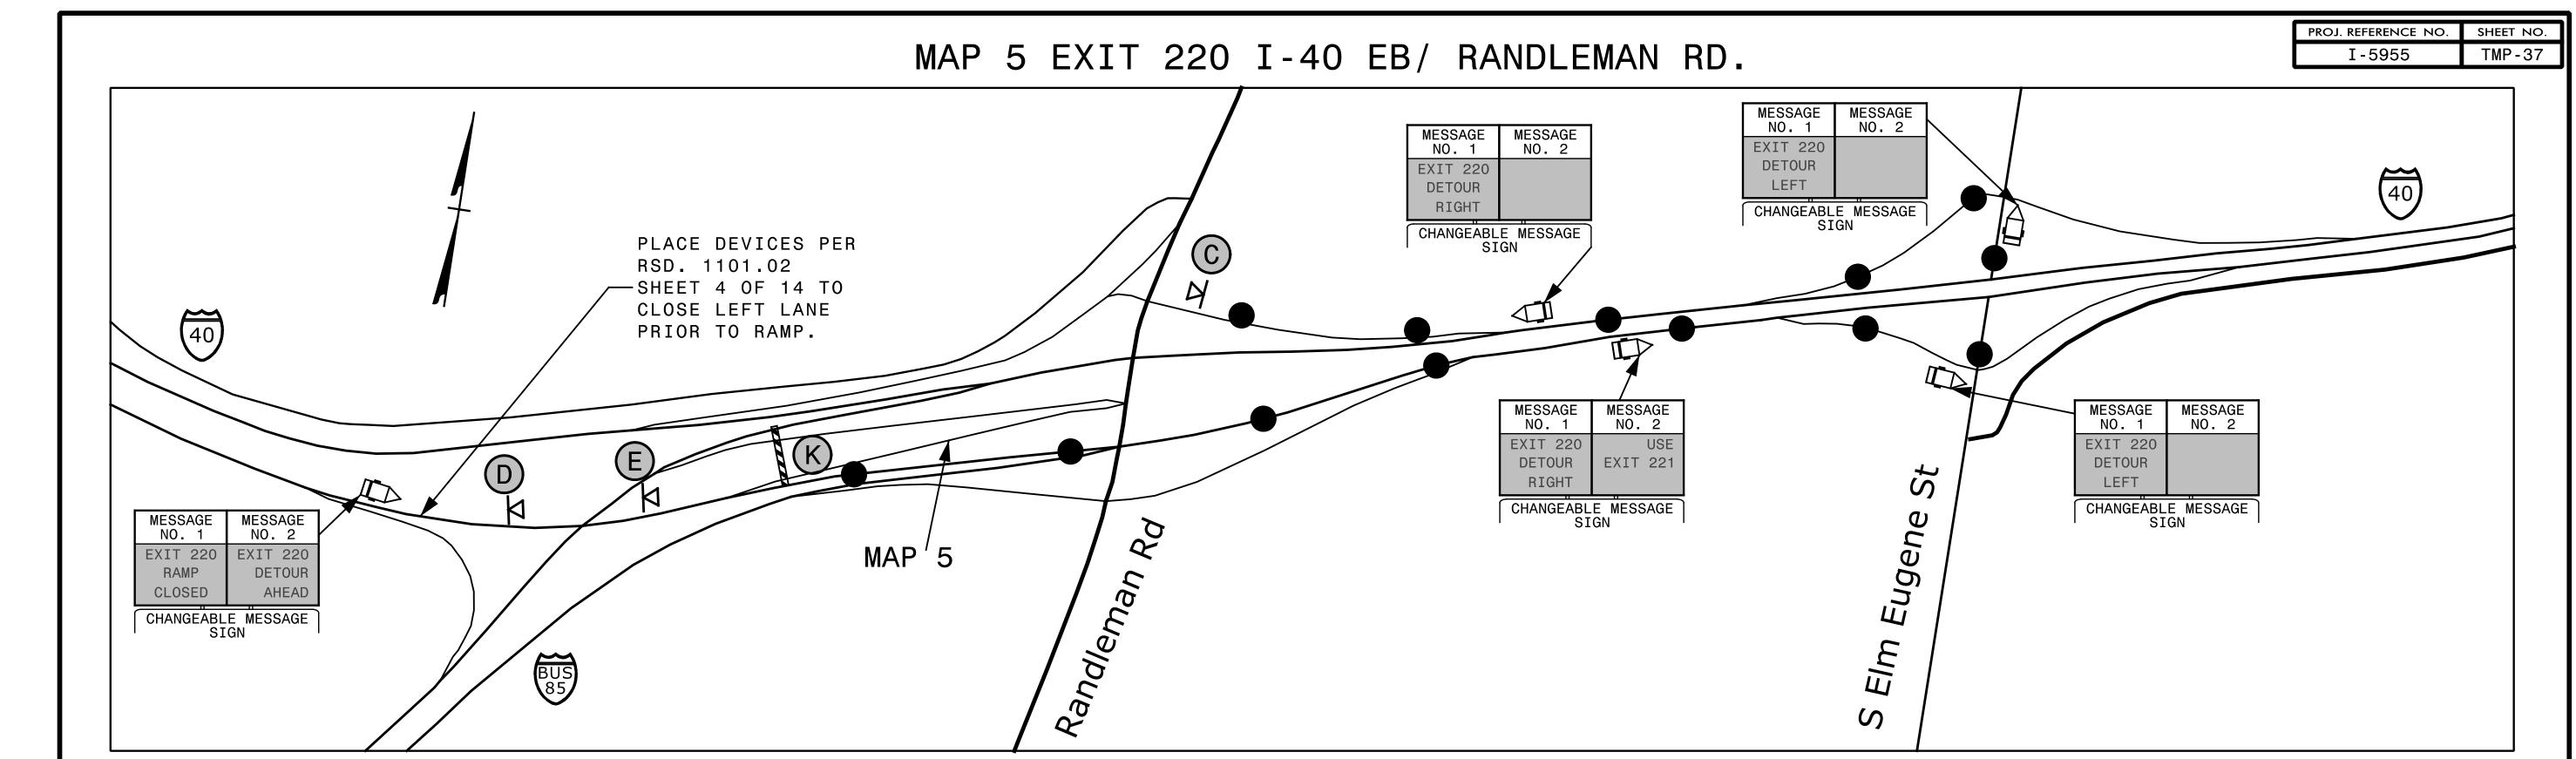

SEE TMP-3A FOR SIGN LEGEND SEE TMP-2A FOR RAMP CLOSURE TYPICAL

AREA 3
MAP SPECIFIC
OFF-SITE DETOURS