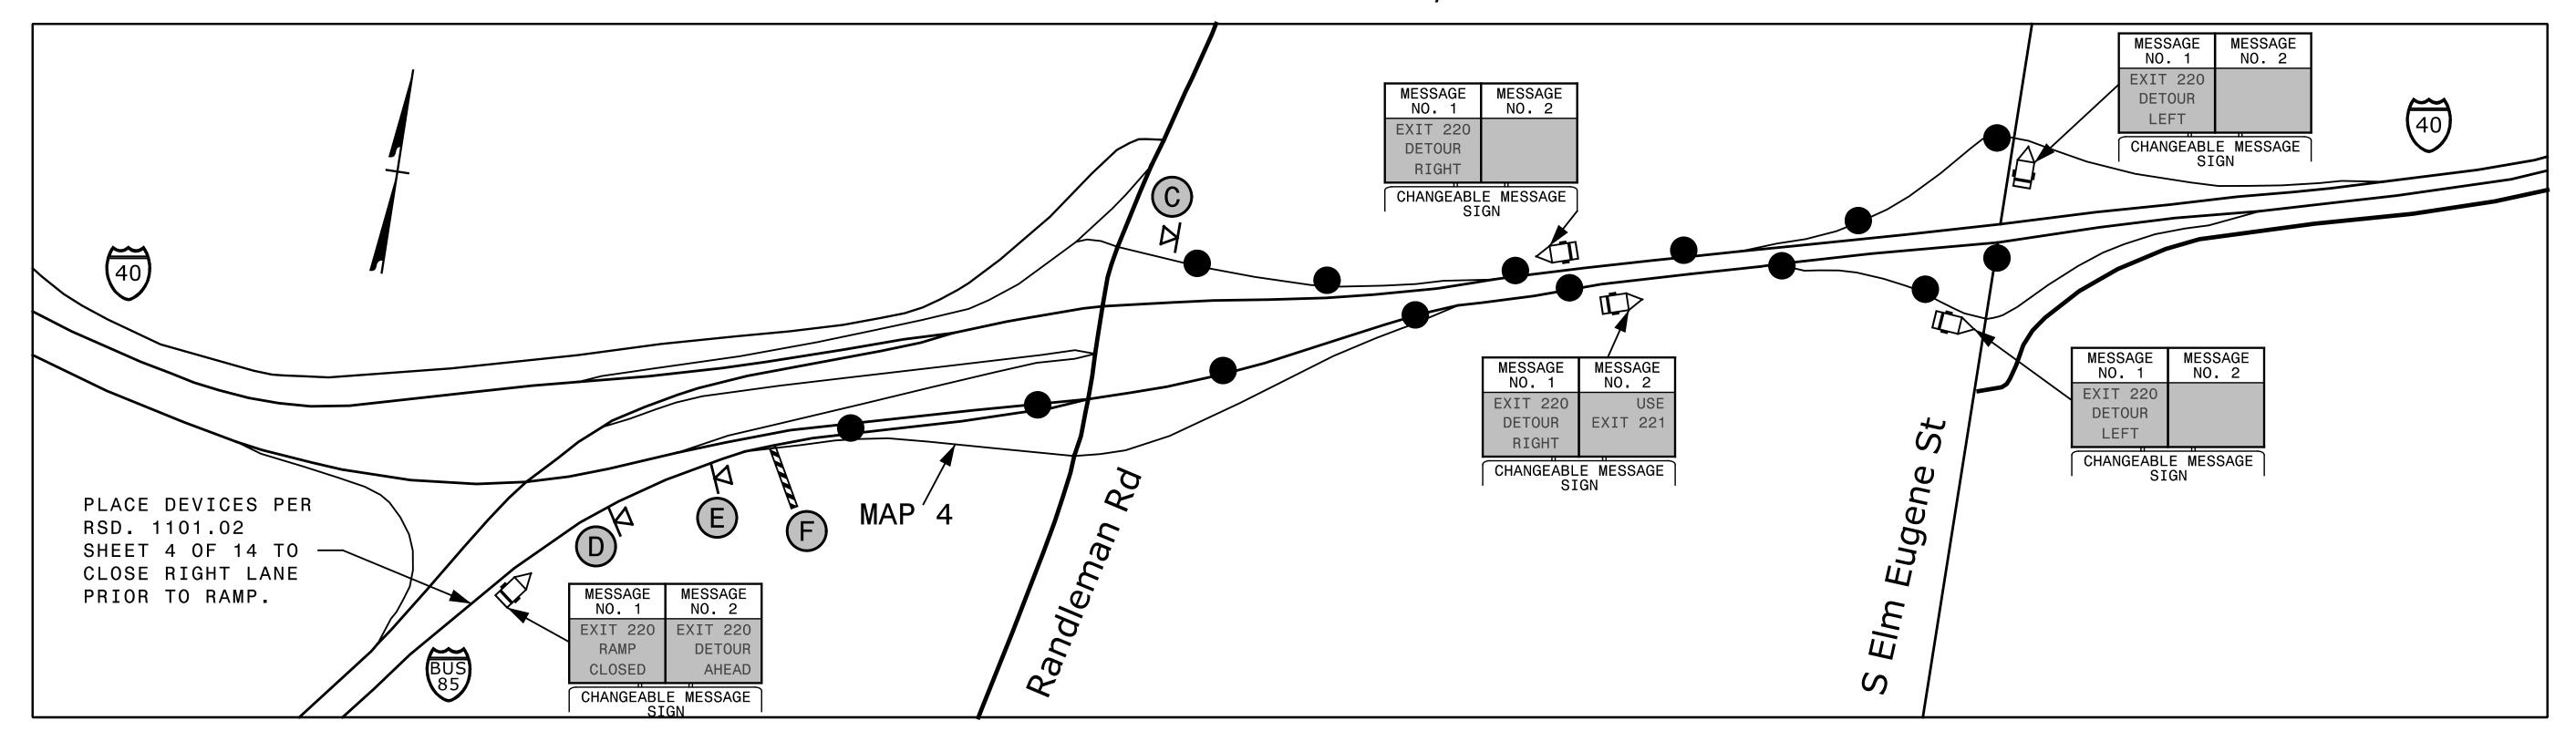

SEE TMP-3A FOR SIGN LEGEND SEE TMP-2A FOR RAMP CLOSURE TYPICAL

AREA 3
MAP SPECIFIC
OFF-SITE DETOURS