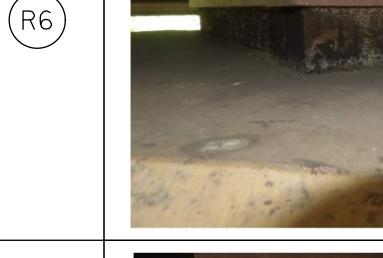

(R1)

(R2)

(R3)

(R4)

(R5)

EXPANSION END VIEW - SPAN A & D (SHOWING FLANGE WELD SIZE)

NOTES:

THE GIRDERS SHALL BE JACKED AND THE BEARING PAD SHALL BE REPOSITIONED IN ORDER TO MEET
THE MINIMUM CLEARANCES SHOWN IN THE BEARING
ORIENTATION DETAIL. DUE TO THE DEFORMED ANCHOR
BOLTS, ONE THE FOLLOWING MEANS MAY BE REQUIRED TO ACCOMPLISH THIS TASK: