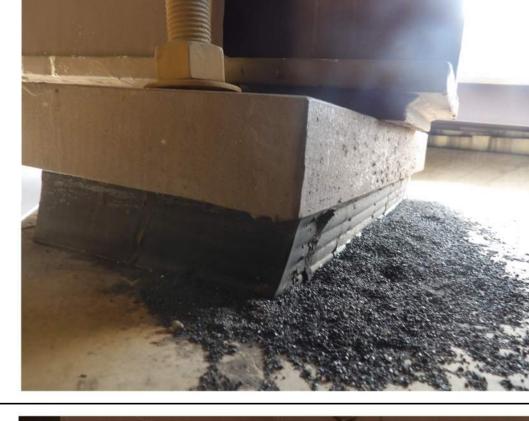

(R1)

(R2)

(R3)

(R4)

(R5)

EXPANSION END VIEW - SPAN A & D (SHOWING FLANGE WELD SIZE)

NOTES:

THE GIRDERS SHALL BE JACKED AND THE BEARING PAD SHALL BE REPOSITIONED IN ORDER TO MEET
THE MINIMUM CLEARANCES SHOWN IN THE BEARING
ORIENTATION DETAIL. DUE TO THE DEFORMED ANCHOR
BOLTS, ONE THE FOLLOWING MEANS MAY BE REQUIRED TO ACCOMPLISH THIS TASK:

1. DETACH THE EXISTING SOLE PLATE FROM THE GIRDER AND REPOSITION THE SOLE PLATE.

## 2. REPOSITIONING THE BEARING PAD.

THE CONTRACTOR MAY PROPOSE ALTERNATE METHODS, PROVIDED DETAILS ARE SUBMITTED TO THE ENGINEÉR FOR REVIEW AND APPROVAL.

WHEN FIELD WELDING THE SOLE PLATE TO THE GIRDER FLANGE, USE TEMPERATURE INDICATING WAX PENS, OR OTHER SUITABLE MEANS, TO ENSURE THAT THE TEMPERATURE OF THE SOLE PLATE DOES NOT EXCEED 300oF. TEMPERATURES ABOVE THIS MAY DAMAGE THE ELASTOMER.

FOR REPOSITIONING BEARINGS, SEE SPECIAL PROVISIONS.

(R7)

(R8)

BEARING ORIENTATION DETAIL (SHOWING MINIMUM REQUIRED CLEARANCES)

> PROJECT NO. I-5955 GUILFORD \_\_\_ COUNTY

400367 BRIDGE NO. \_\_\_\_

STATE OF NORTH CAROLINA DEPARTMENT OF TRANSPORTATION
RALEIGH