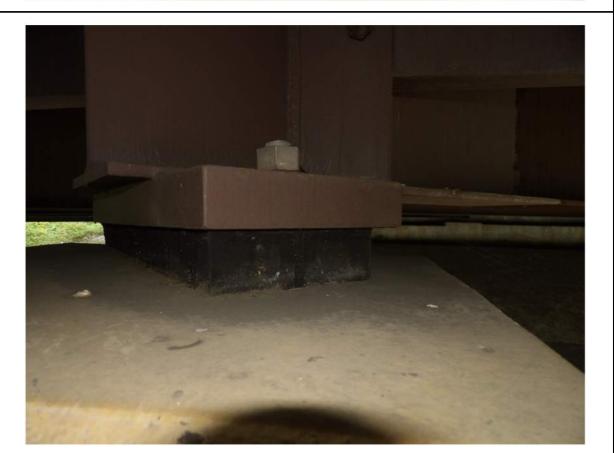

(R1)

(R2)

(R3)

(R4)

(R5)

EXPANSION END VIEW - SPAN A & D (SHOWING FLANGE WELD SIZE)

NOTES:

THE GIRDERS SHALL BE JACKED AND THE BEARING PAD SHALL BE REPOSITIONED IN ORDER TO MEET
THE MINIMUM CLEARANCES SHOWN IN THE BEARING
ORIENTATION DETAIL. DUE TO THE DEFORMED ANCHOR
BOLTS, ONE THE FOLLOWING MEANS MAY BE REQUIRED TO ACCOMPLISH THIS TASK:

1. DETACH THE EXISTING SOLE PLATE FROM THE GIRDER AND REPOSITION THE SOLE PLATE.

## 2. REPOSITIONING THE BEARING PAD.

THE CONTRACTOR MAY PROPOSE ALTERNATE METHODS, PROVIDED DETAILS ARE SUBMITTED TO THE ENGINEÉR FOR REVIEW AND APPROVAL.

WHEN FIELD WELDING THE SOLE PLATE TO THE GIRDER FLANGE, USE TEMPERATURE INDICATING WAX PENS, OR OTHER SUITABLE MEANS, TO ENSURE THAT THE TEMPERATURE OF THE SOLE PLATE DOES NOT EXCEED 300oF. TEMPERATURES ABOVE THIS MAY DAMAGE THE ELASTOMER.

FOR REPOSITIONING BEARINGS, SEE SPECIAL PROVISIONS.

(R7)

(R8)

BEARING ORIENTATION DETAIL (SHOWING MINIMUM REQUIRED CLEARANCES)

> PROJECT NO. I-5955 GUILFORD \_\_\_ COUNTY

400367 BRIDGE NO. \_\_\_\_

STATE OF NORTH CAROLINA DEPARTMENT OF TRANSPORTATION
RALEIGH