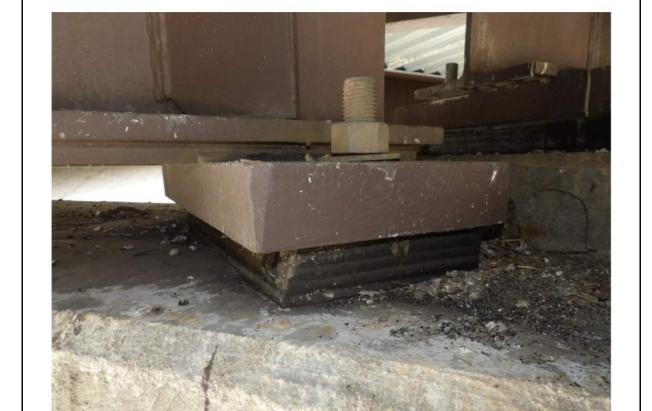

(R1)

(R2)

(R3)

(R4)

(R5)

EXPANSION END VIEW - SPAN A & D (SHOWING FLANGE WELD SIZE)

NOTES:

THE GIRDERS SHALL BE JACKED AND THE BEARING PAD SHALL BE REPOSITIONED IN ORDER TO MEET
THE MINIMUM CLEARANCES SHOWN IN THE BEARING
ORIENTATION DETAIL. DUE TO THE DEFORMED ANCHOR
BOLTS, ONE THE FOLLOWING MEANS MAY BE REQUIRED TO ACCOMPLISH THIS TASK:

1. DETACH THE EXISTING SOLE PLATE FROM THE GIRDER AND REPOSITION THE SOLE PLATE.

## 2. REPOSITIONING THE BEARING PAD.

THE CONTRACTOR MAY PROPOSE ALTERNATE METHODS, PROVIDED DETAILS ARE SUBMITTED TO THE ENGINEÉR FOR REVIEW AND APPROVAL.

WHEN FIELD WELDING THE SOLE PLATE TO THE GIRDER FLANGE, USE TEMPERATURE INDICATING WAX PENS, OR OTHER SUITABLE MEANS, TO ENSURE THAT THE TEMPERATURE OF THE SOLE PLATE DOES NOT EXCEED 300oF. TEMPERATURES ABOVE THIS MAY DAMAGE THE ELASTOMER.

FOR REPOSITIONING BEARINGS, SEE SPECIAL PROVISIONS.

(R7)

(R8)

BEARING ORIENTATION DETAIL (SHOWING MINIMUM REQUIRED CLEARANCES)

> PROJECT NO. I-5955 GUILFORD \_\_\_ COUNTY

400367 BRIDGE NO. \_\_\_\_

STATE OF NORTH CAROLINA DEPARTMENT OF TRANSPORTATION
RALEIGH