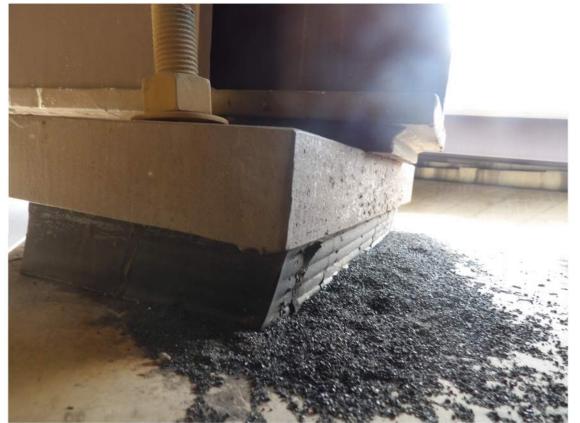

(R1)

(R2)

(R3)

(R4)

(R5)

EXPANSION END VIEW - SPAN A & D (SHOWING FLANGE WELD SIZE)

NOTES:

THE GIRDERS SHALL BE JACKED AND THE BEARING PAD SHALL BE REPOSITIONED IN ORDER TO MEET
THE MINIMUM CLEARANCES SHOWN IN THE BEARING
ORIENTATION DETAIL. DUE TO THE DEFORMED ANCHOR
BOLTS, ONE THE FOLLOWING MEANS MAY BE REQUIRED TO ACCOMPLISH THIS TASK:

1. DETACH THE EXISTING SOLE PLATE FROM THE GIRDER AND REPOSITION THE SOLE PLATE.

## 2. REPOSITIONING THE BEARING PAD.

THE CONTRACTOR MAY PROPOSE ALTERNATE METHODS, PROVIDED DETAILS ARE SUBMITTED TO THE ENGINEÉR FOR REVIEW AND APPROVAL.

WHEN FIELD WELDING THE SOLE PLATE TO THE GIRDER FLANGE, USE TEMPERATURE INDICATING WAX PENS, OR OTHER SUITABLE MEANS, TO ENSURE THAT THE TEMPERATURE OF THE SOLE PLATE DOES NOT EXCEED 300oF. TEMPERATURES ABOVE THIS MAY DAMAGE THE ELASTOMER.

FOR REPOSITIONING BEARINGS, SEE SPECIAL PROVISIONS.

(R7)

(R8)

BEARING ORIENTATION DETAIL (SHOWING MINIMUM REQUIRED CLEARANCES)

> PROJECT NO. I-5955 GUILFORD \_\_\_ COUNTY

400367 BRIDGE NO. \_\_\_\_

STATE OF NORTH CAROLINA DEPARTMENT OF TRANSPORTATION
RALEIGH