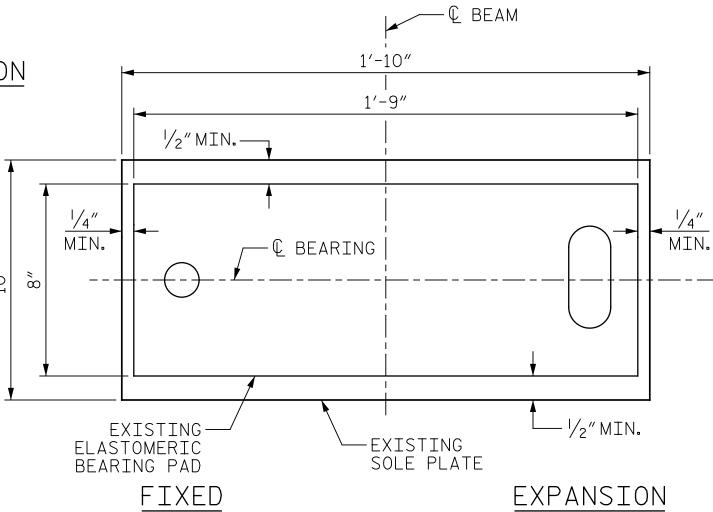

FOR REPOSITIONING BEARINGS, SEE SPECIAL PROVISIONS.

(R7)

(R8)

BEARING ORIENTATION DETAIL (SHOWING MINIMUM REQUIRED CLEARANCES)

> PROJECT NO. I-5955 GUILFORD \_\_\_ COUNTY

400367 BRIDGE NO. \_\_\_\_

STATE OF NORTH CAROLINA DEPARTMENT OF TRANSPORTATION
RALEIGH