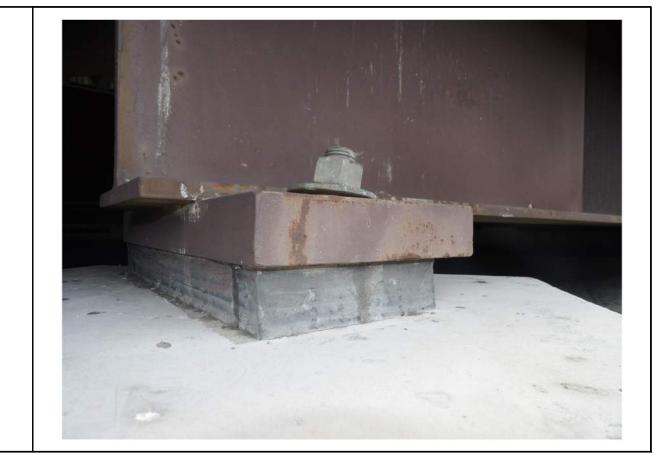

(R1)

(R2)

(R3)

(R4)

(R5)

EXPANSION END VIEW - SPAN A & D (SHOWING FLANGE WELD SIZE)

NOTES:

THE GIRDERS SHALL BE JACKED AND THE BEARING PAD SHALL BE REPOSITIONED IN ORDER TO MEET
THE MINIMUM CLEARANCES SHOWN IN THE BEARING
ORIENTATION DETAIL. DUE TO THE DEFORMED ANCHOR
BOLTS, ONE THE FOLLOWING MEANS MAY BE REQUIRED TO ACCOMPLISH THIS TASK:

1. DETACH THE EXISTING SOLE PLATE FROM THE GIRDER AND REPOSITION THE SOLE PLATE.

## 2. REPOSITIONING THE BEARING PAD.

THE CONTRACTOR MAY PROPOSE ALTERNATE METHODS, PROVIDED DETAILS ARE SUBMITTED TO THE ENGINEÉR FOR REVIEW AND APPROVAL.

WHEN FIELD WELDING THE SOLE PLATE TO THE GIRDER FLANGE, USE TEMPERATURE INDICATING WAX PENS, OR OTHER SUITABLE MEANS, TO ENSURE THAT THE TEMPERATURE OF THE SOLE PLATE DOES NOT EXCEED 300oF. TEMPERATURES ABOVE THIS MAY DAMAGE THE ELASTOMER.

FOR REPOSITIONING BEARINGS, SEE SPECIAL PROVISIONS.

(R7)

(R8)

BEARING ORIENTATION DETAIL (SHOWING MINIMUM REQUIRED CLEARANCES)

> PROJECT NO. I-5955 GUILFORD \_\_\_ COUNTY

400367 BRIDGE NO. \_\_\_\_

STATE OF NORTH CAROLINA DEPARTMENT OF TRANSPORTATION
RALEIGH