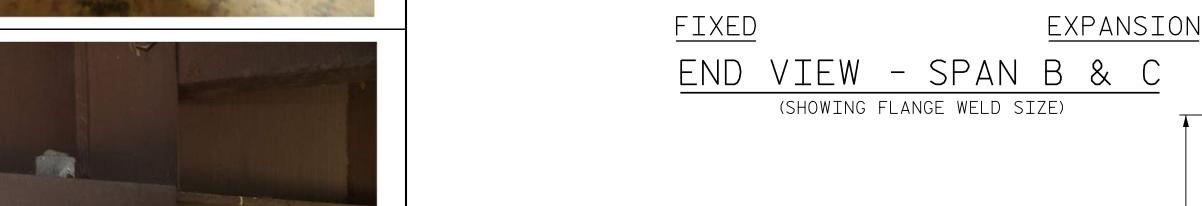

(R1)

(R2)

(R3)

(R4)

(R5)

EXPANSION END VIEW - SPAN A & D (SHOWING FLANGE WELD SIZE)

NOTES:

THE GIRDERS SHALL BE JACKED AND THE BEARING PAD SHALL BE REPOSITIONED IN ORDER TO MEET
THE MINIMUM CLEARANCES SHOWN IN THE BEARING
ORIENTATION DETAIL. DUE TO THE DEFORMED ANCHOR
BOLTS, ONE THE FOLLOWING MEANS MAY BE REQUIRED TO ACCOMPLISH THIS TASK: