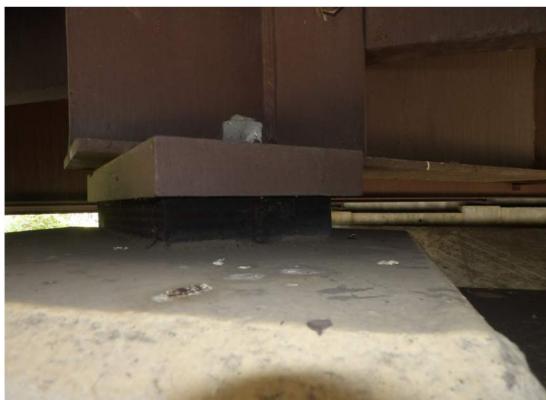

(R1)

(R2)

(R3)

(R4)

(R5)

EXPANSION END VIEW - SPAN A & D (SHOWING FLANGE WELD SIZE)

NOTES:

THE GIRDERS SHALL BE JACKED AND THE BEARING PAD SHALL BE REPOSITIONED IN ORDER TO MEET
THE MINIMUM CLEARANCES SHOWN IN THE BEARING
ORIENTATION DETAIL. DUE TO THE DEFORMED ANCHOR
BOLTS, ONE THE FOLLOWING MEANS MAY BE REQUIRED TO ACCOMPLISH THIS TASK: