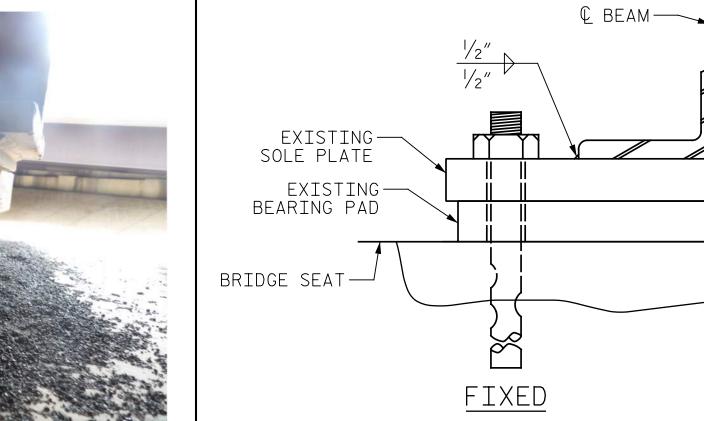

(R1)

(R2)

(R3)

(R4)

(R5)

EXPANSION END VIEW - SPAN A & D (SHOWING FLANGE WELD SIZE)

NOTES:

THE GIRDERS SHALL BE JACKED AND THE BEARING PAD SHALL BE REPOSITIONED IN ORDER TO MEET
THE MINIMUM CLEARANCES SHOWN IN THE BEARING
ORIENTATION DETAIL. DUE TO THE DEFORMED ANCHOR
BOLTS, ONE THE FOLLOWING MEANS MAY BE REQUIRED TO ACCOMPLISH THIS TASK:

1. DETACH THE EXISTING SOLE PLATE FROM THE GIRDER AND REPOSITION THE SOLE PLATE.

## 2. REPOSITIONING THE BEARING PAD.

THE CONTRACTOR MAY PROPOSE ALTERNATE METHODS, PROVIDED DETAILS ARE SUBMITTED TO THE ENGINEÉR FOR REVIEW AND APPROVAL.

WHEN FIELD WELDING THE SOLE PLATE TO THE GIRDER FLANGE, USE TEMPERATURE INDICATING WAX PENS, OR OTHER SUITABLE MEANS, TO ENSURE THAT THE TEMPERATURE OF THE SOLE PLATE DOES NOT EXCEED 300oF. TEMPERATURES ABOVE THIS MAY DAMAGE THE ELASTOMER.

FOR REPOSITIONING BEARINGS, SEE SPECIAL PROVISIONS.

(R7)

(R8)

BEARING ORIENTATION DETAIL (SHOWING MINIMUM REQUIRED CLEARANCES)

> PROJECT NO. I-5955 GUILFORD \_\_\_ COUNTY

400367 BRIDGE NO. \_\_\_\_

STATE OF NORTH CAROLINA DEPARTMENT OF TRANSPORTATION
RALEIGH