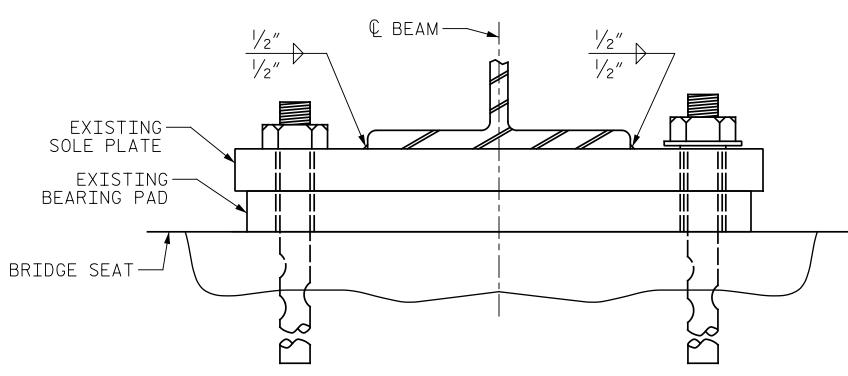

(R1)

(R2)

(R3)

(R4)

(R5)

EXPANSION END VIEW - SPAN A & D (SHOWING FLANGE WELD SIZE)

NOTES:

THE GIRDERS SHALL BE JACKED AND THE BEARING PAD SHALL BE REPOSITIONED IN ORDER TO MEET
THE MINIMUM CLEARANCES SHOWN IN THE BEARING
ORIENTATION DETAIL. DUE TO THE DEFORMED ANCHOR
BOLTS, ONE THE FOLLOWING MEANS MAY BE REQUIRED TO ACCOMPLISH THIS TASK:

1. DETACH THE EXISTING SOLE PLATE FROM THE GIRDER AND REPOSITION THE SOLE PLATE.

## 2. REPOSITIONING THE BEARING PAD.

THE CONTRACTOR MAY PROPOSE ALTERNATE METHODS, PROVIDED DETAILS ARE SUBMITTED TO THE ENGINEÉR FOR REVIEW AND APPROVAL.

WHEN FIELD WELDING THE SOLE PLATE TO THE GIRDER FLANGE, USE TEMPERATURE INDICATING WAX PENS, OR OTHER SUITABLE MEANS, TO ENSURE THAT THE TEMPERATURE OF THE SOLE PLATE DOES NOT EXCEED 300oF. TEMPERATURES ABOVE THIS MAY DAMAGE THE ELASTOMER.

FOR REPOSITIONING BEARINGS, SEE SPECIAL PROVISIONS.

(R7)

(R8)

BEARING ORIENTATION DETAIL (SHOWING MINIMUM REQUIRED CLEARANCES)

> PROJECT NO. I-5955 GUILFORD \_\_\_ COUNTY

400367 BRIDGE NO. \_\_\_\_

STATE OF NORTH CAROLINA DEPARTMENT OF TRANSPORTATION
RALEIGH