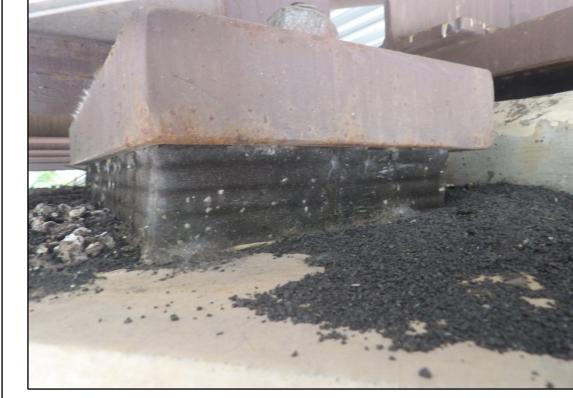

## BEARING PHOTOGRAPHS

(FOR BEARING LOCATIONS, SEE "BEARING REPOSITIONING LOCATIONS" SHEET)

© BEAM— EXISTING — SOLE PLATE EXISTING-BEARING PAD BRIDGE SEAT — FIXED EXPANSION

PAD SHALL BE REPOSITIONED IN ORDER TO MEET
THE MINIMUM CLEARANCES SHOWN IN THE BEARING
ORIENTATION DETAIL. DUE TO THE DEFORMED ANCHOR BOLTS, ONE THE FOLLOWING MEANS MAY BE REQUIRED TO ACCOMPLISH THIS TASK: 1. DETACH THE EXISTING SOLE PLATE FROM THE GIRDER AND REPOSITION THE SOLE PLATE. 2. REPOSITIONING THE BEARING PAD. THE CONTRACTOR MAY PROPOSE ALTERNATE METHODS, PROVIDED DETAILS ARE SUBMITTED TO THE ENGINEER FOR REVIEW AND APPROVAL. WHEN FIELD WELDING THE SOLE PLATE TO THE GIRDER FLANGE, USE TEMPERATURE INDICATING WAX PENS, OR OTHER SUITABLE MEANS, TO ENSURE THAT THE TEMPERATURE OF THE SOLE PLATE DOES NOT EXCEED 300oF. TEMPERATURES ABOVE THIS MAY DAMAGE THE

NOTES:

ELASTOMER. FOR REPOSITIONING BEARINGS, SEE SPECIAL PROVISIONS.

SOLE PLATES AND BEARING PADS SHALL BE REPOSITIONED BEFORE ANY JOINT REPAIRS OR GIRDER END PAINTING BEGINS.

THE GIRDERS SHALL BE JACKED AND THE BEARING