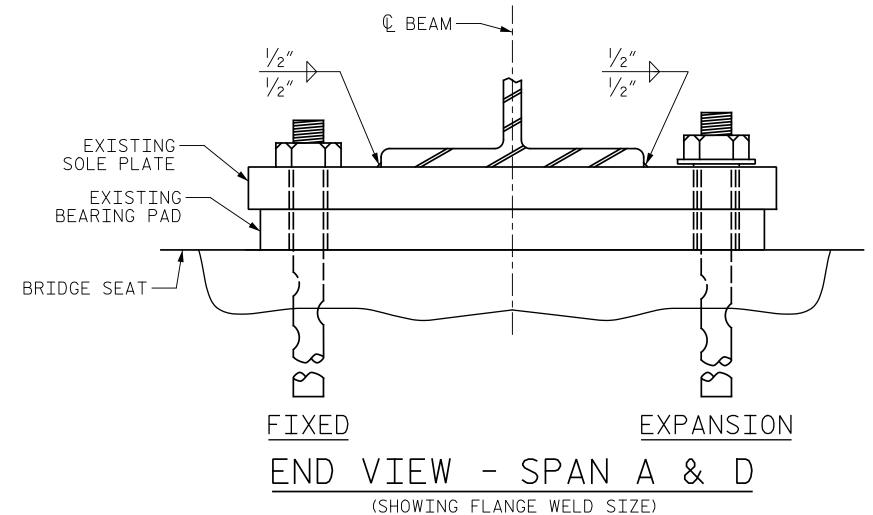

₽ BEAM 1'-10" 1'-9" 1/2″MIN.— 1/4" MIN. 1/4" MIN. /— € BEARING -EXISTING SOLE PLATE L\_\_ |<sub>/2" MIN.</sub> EXISTING-ELASTOMERIC BEARING PAD EXPANSION FIXED

PROJECT NO. I-5955 GUILFORD \_ COUNTY

400364 BRIDGE NO. \_\_\_

\_ DATE : <u>10/2022</u> J. YANNACCONE \_ DATE : <u>10/2022</u> CHECKED BY : \_\_

10

END VIEW - SPAN B & C

(SHOWING FLANGE WELD SIZE)