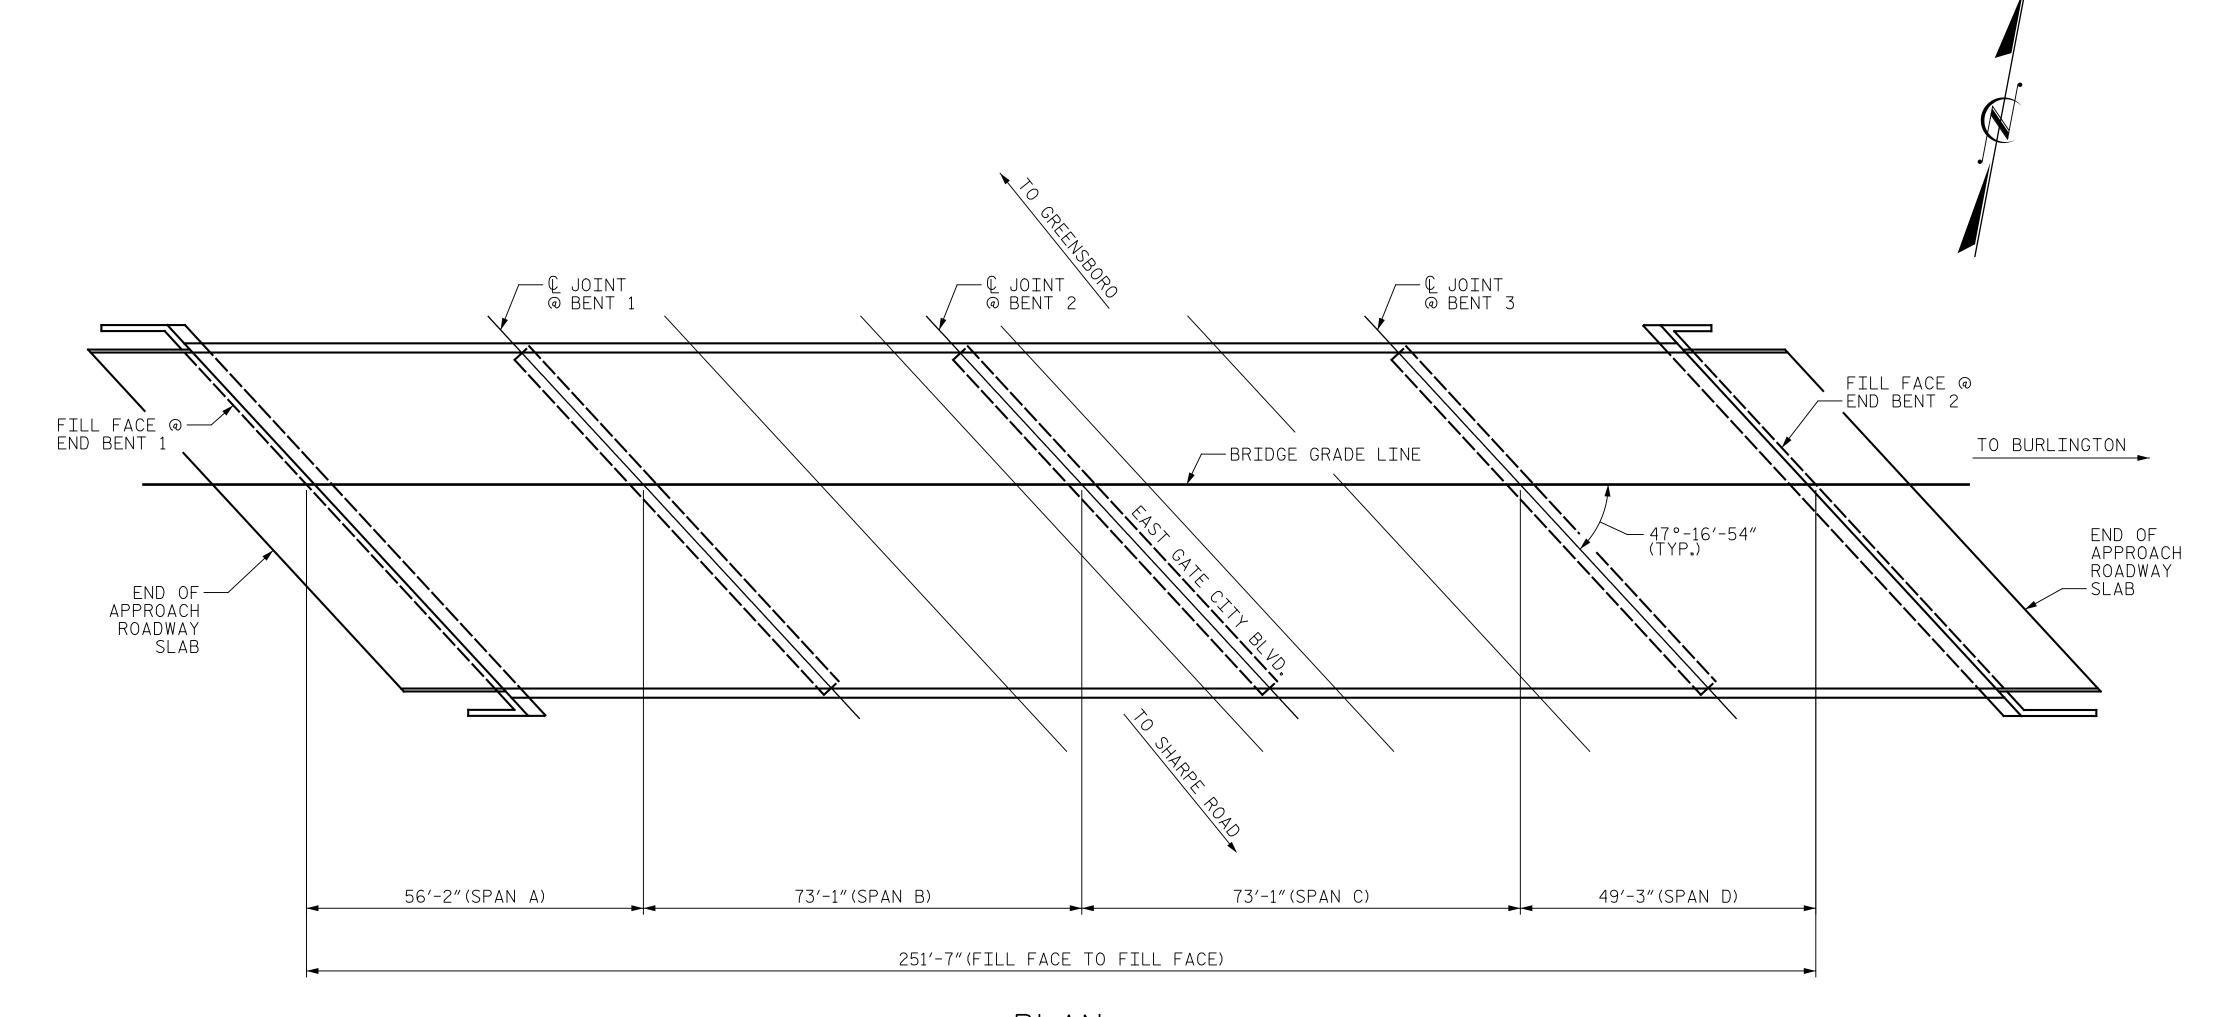

## NOTE:

GENERAL DRAWING INFORMATION IS TAKEN FROM THE ORIGINAL PLANS AND THE ROUTINE INSPECTION REPORT DATED 07/25/2020.

BRIDGE ORIENTATION CONFORMS TO THE EXISTING BRIDGE PLANS AND ROUTINE INSPECTION REPORT.

PROJECT NO. \_\_\_\_\_ I-5955

\_\_\_\_ GUILFORD \_\_\_\_ COUNTY
BRIDGE NO. \_\_\_\_\_ 400364

SHEET 1 OF 2

STATE OF NORTH CAROLINA

DEPARTMENT OF TRANSPORTATION

RALEIGH

GENERAL DRAWING

FOR BRIDGE ON I-40 EBL OVER SR 4240 (EAST GATE CITY BOULEVARD)