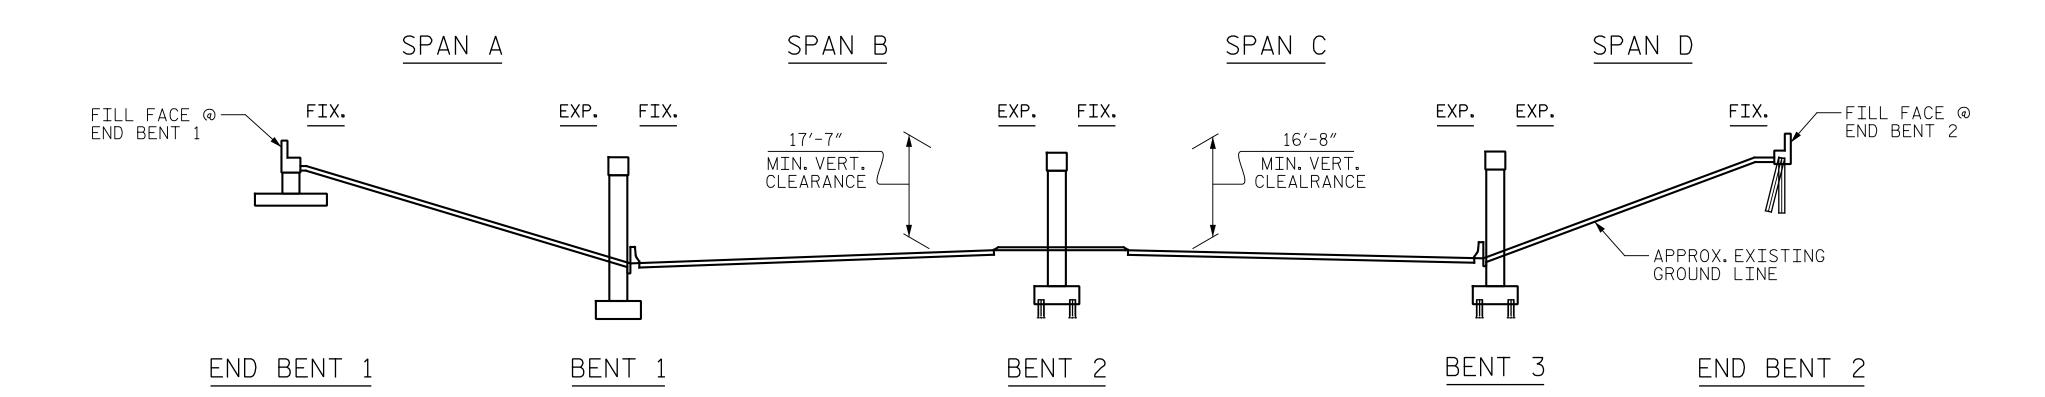

## SECTION ALONG BRIDGE GRADE LINE

(SECTION AT BENTS AND END BENTS ARE AT RIGHT ANGLES)

(PILES NOT SHOWN FOR CLARITY)

## NOTE:

GENERAL DRAWING INFORMATION IS TAKEN FROM THE ORIGINAL PLANS AND THE ROUTINE INSPECTION REPORT DATED 07/25/2020.

BRIDGE ORIENTATION CONFORMS TO THE EXISTING BRIDGE PLANS AND ROUTINE INSPECTION REPORT.

## SCOPE OF WORK

- REPOSITION SOLE PLATES AND BEARING PADS.
- PARTIALLY REMOVE TOP OF BRIDGE DECK CONCRETE BY FINE MILLING AND SHOTBLASTING METHODS.
- OVERLAY PREPARED TOP OF BRIDGE DECK WITH POLYMER CONCRETE (PC).
- GROOVE PC BRIDGE DECK.
- REPLACE EXISTING JOINT GLAND OF EXPANSION JOINT SEAL.
- REMOVE EXISTING COMPRESSION JOINT SEALS AND INSTALL FOAM JOINT SEALS.
- CLEAN AND PAINT EXISTING WEATHERING STEEL BEAM ENDS.
- REMOVE DEBRIS FROM TOP OF EXISTING END BENT AND BENT CAPS AND APPLY EPOXY COATING.