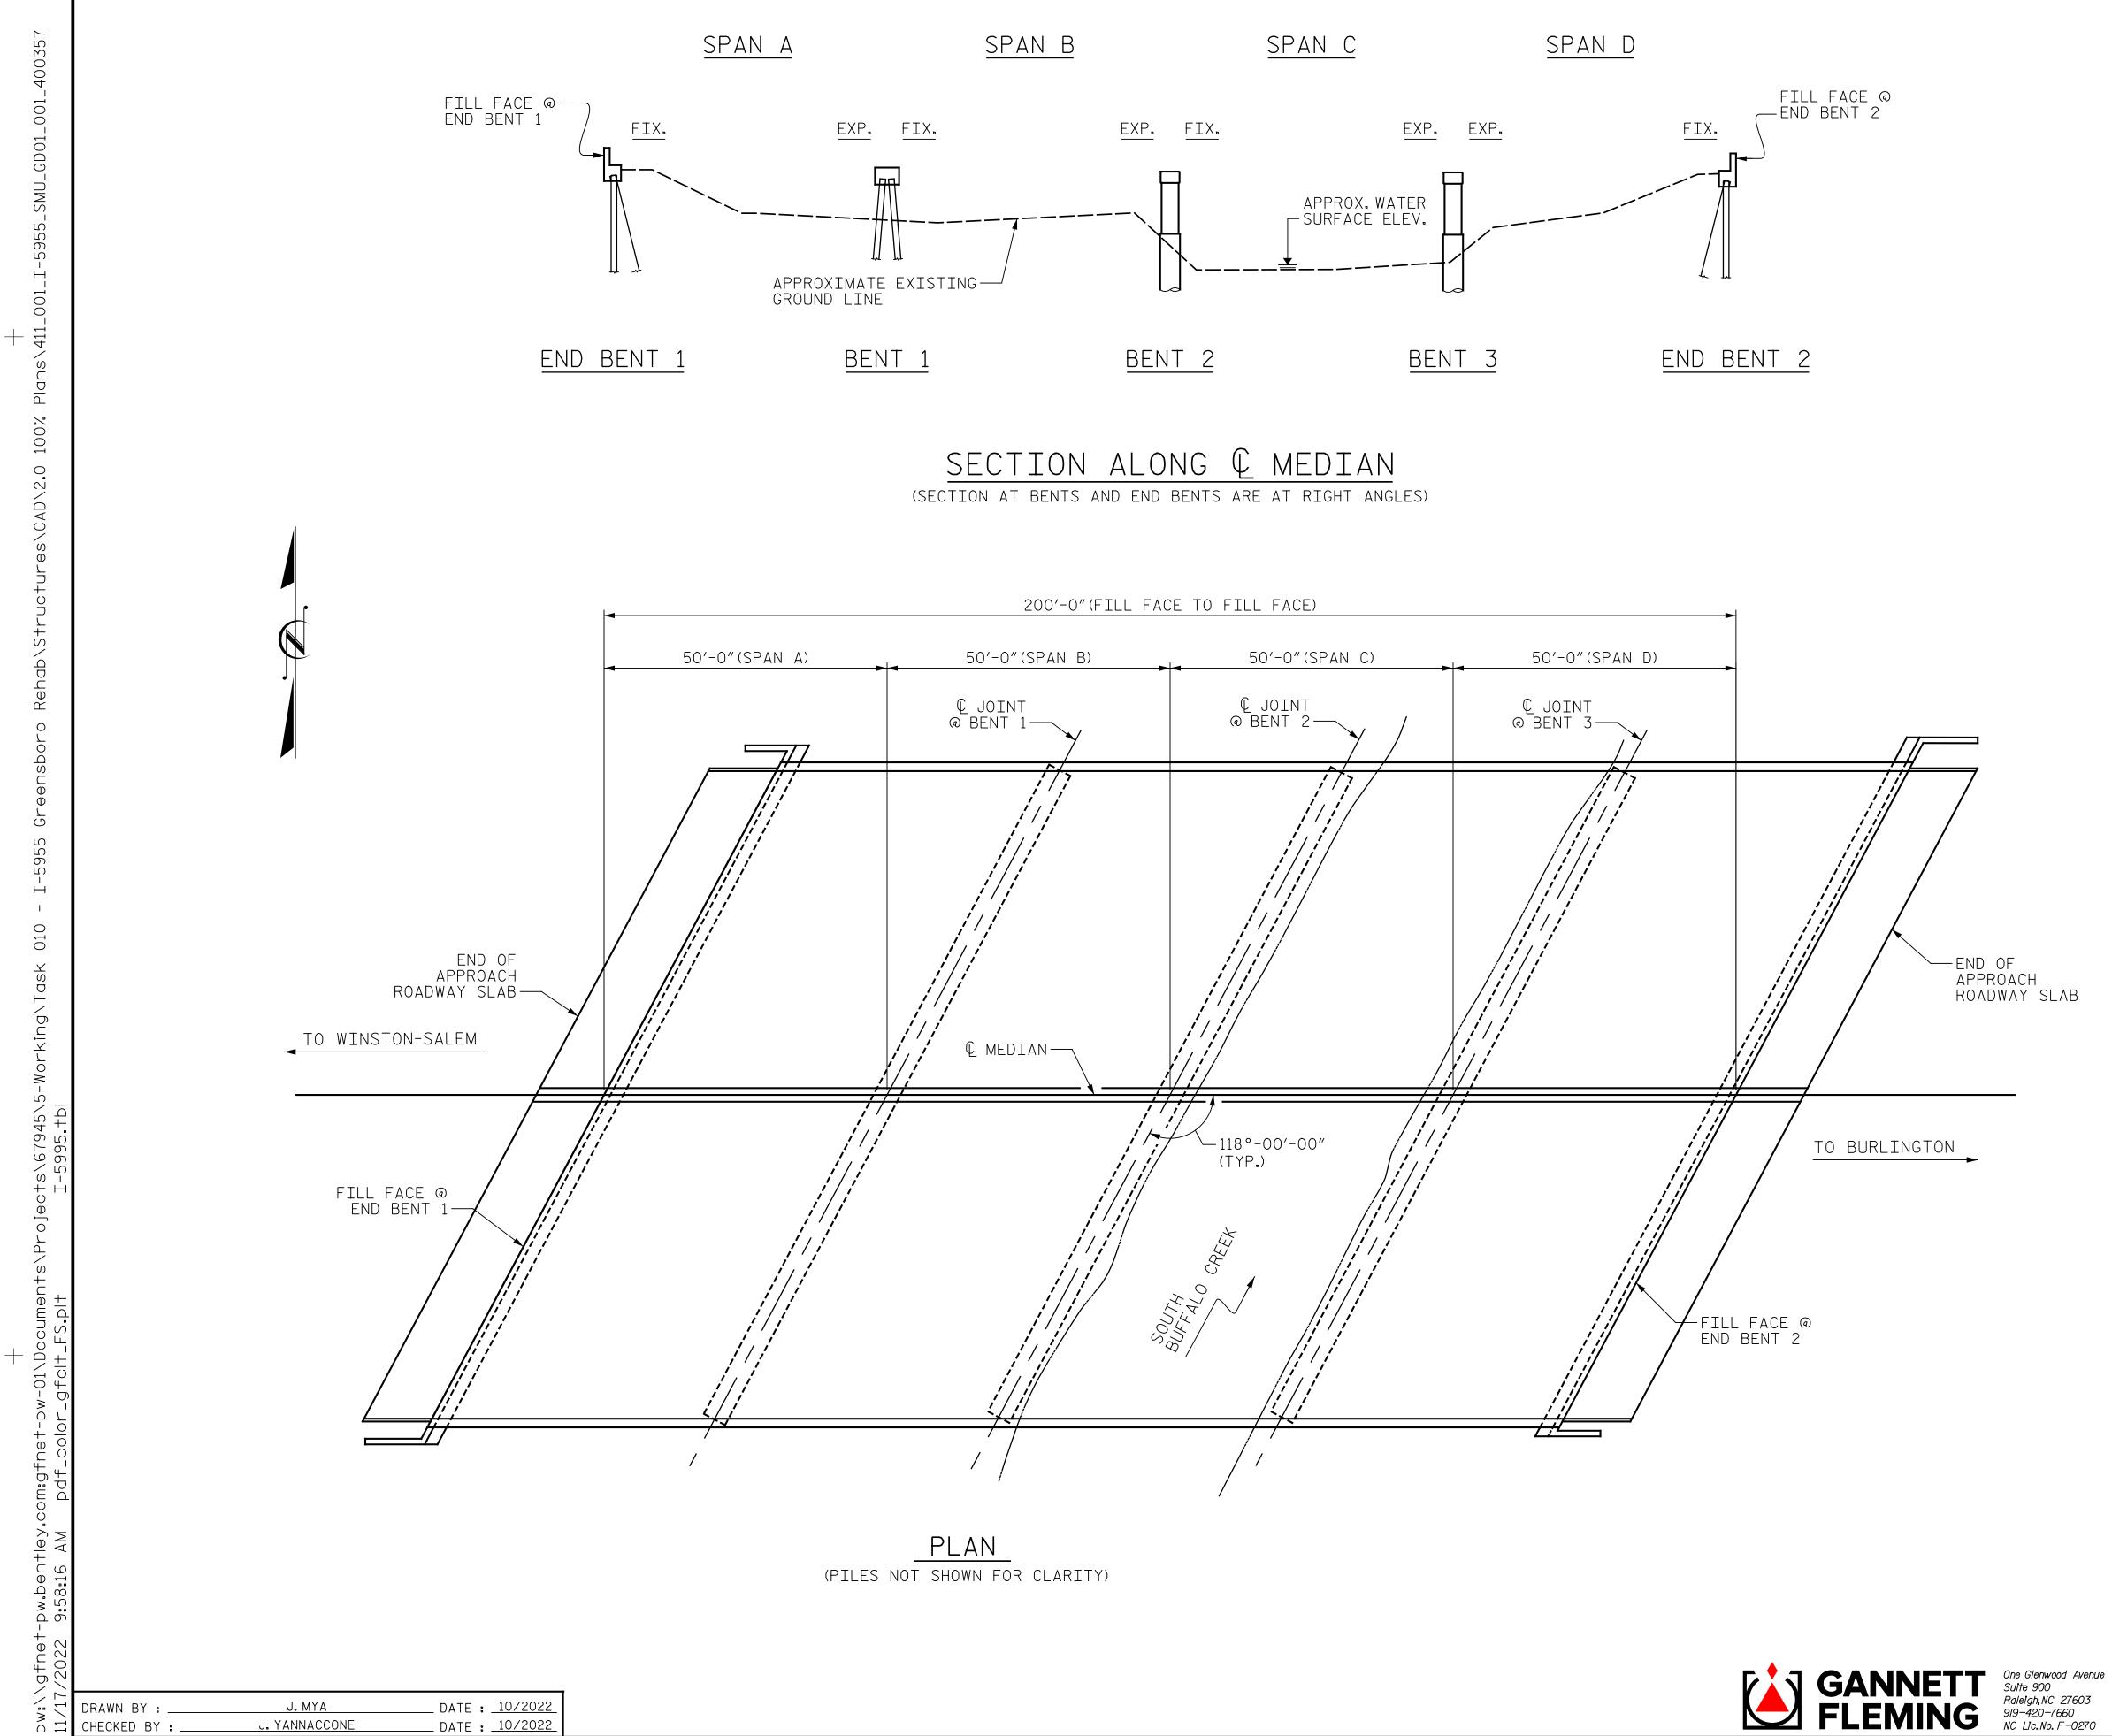

## NOTE:

GENERAL DRAWING INFORMATION IS TAKEN FROM THE ORIGINAL PLANS AND THE ROUTINE INSPECTION REPORT DATED 07/24/2020. BRIDGE ORIENTATION CONFORMS TO THE EXISTING BRIDGE PLANS AND ROUTINE INSPECTION REPORT.

## SCOPE OF WORK

- PARTIALLY REMOVE TOP OF BRIDGE DECK CONCRETE BY FINE MILLING AND SHOTBLASTING METHODS.
- OVERLAY PREPARED TOP OF BRIDGE DECK WITH POLYMER CONCRETE (PC). - REPLACE EXISTING JOINT GLAND OF EXPANSION JOINT SEALS.
- REMOVE EXISTING EXPANSION JOINT SEAL AND INSTALL FOAM JOINT SEALS.
- REMOVE EXISTING COMPRESSION JOINT SEALS AND INSTALL FOAM JOINT SEALS. - REMOVE DEBRIS FROM TOP OF EXISTING END BENT AND BENT CAPS AND APPLY EPOXY COATING.
- GROOVE PC BRIDGE DECK
- REMOVE VEGETATION.