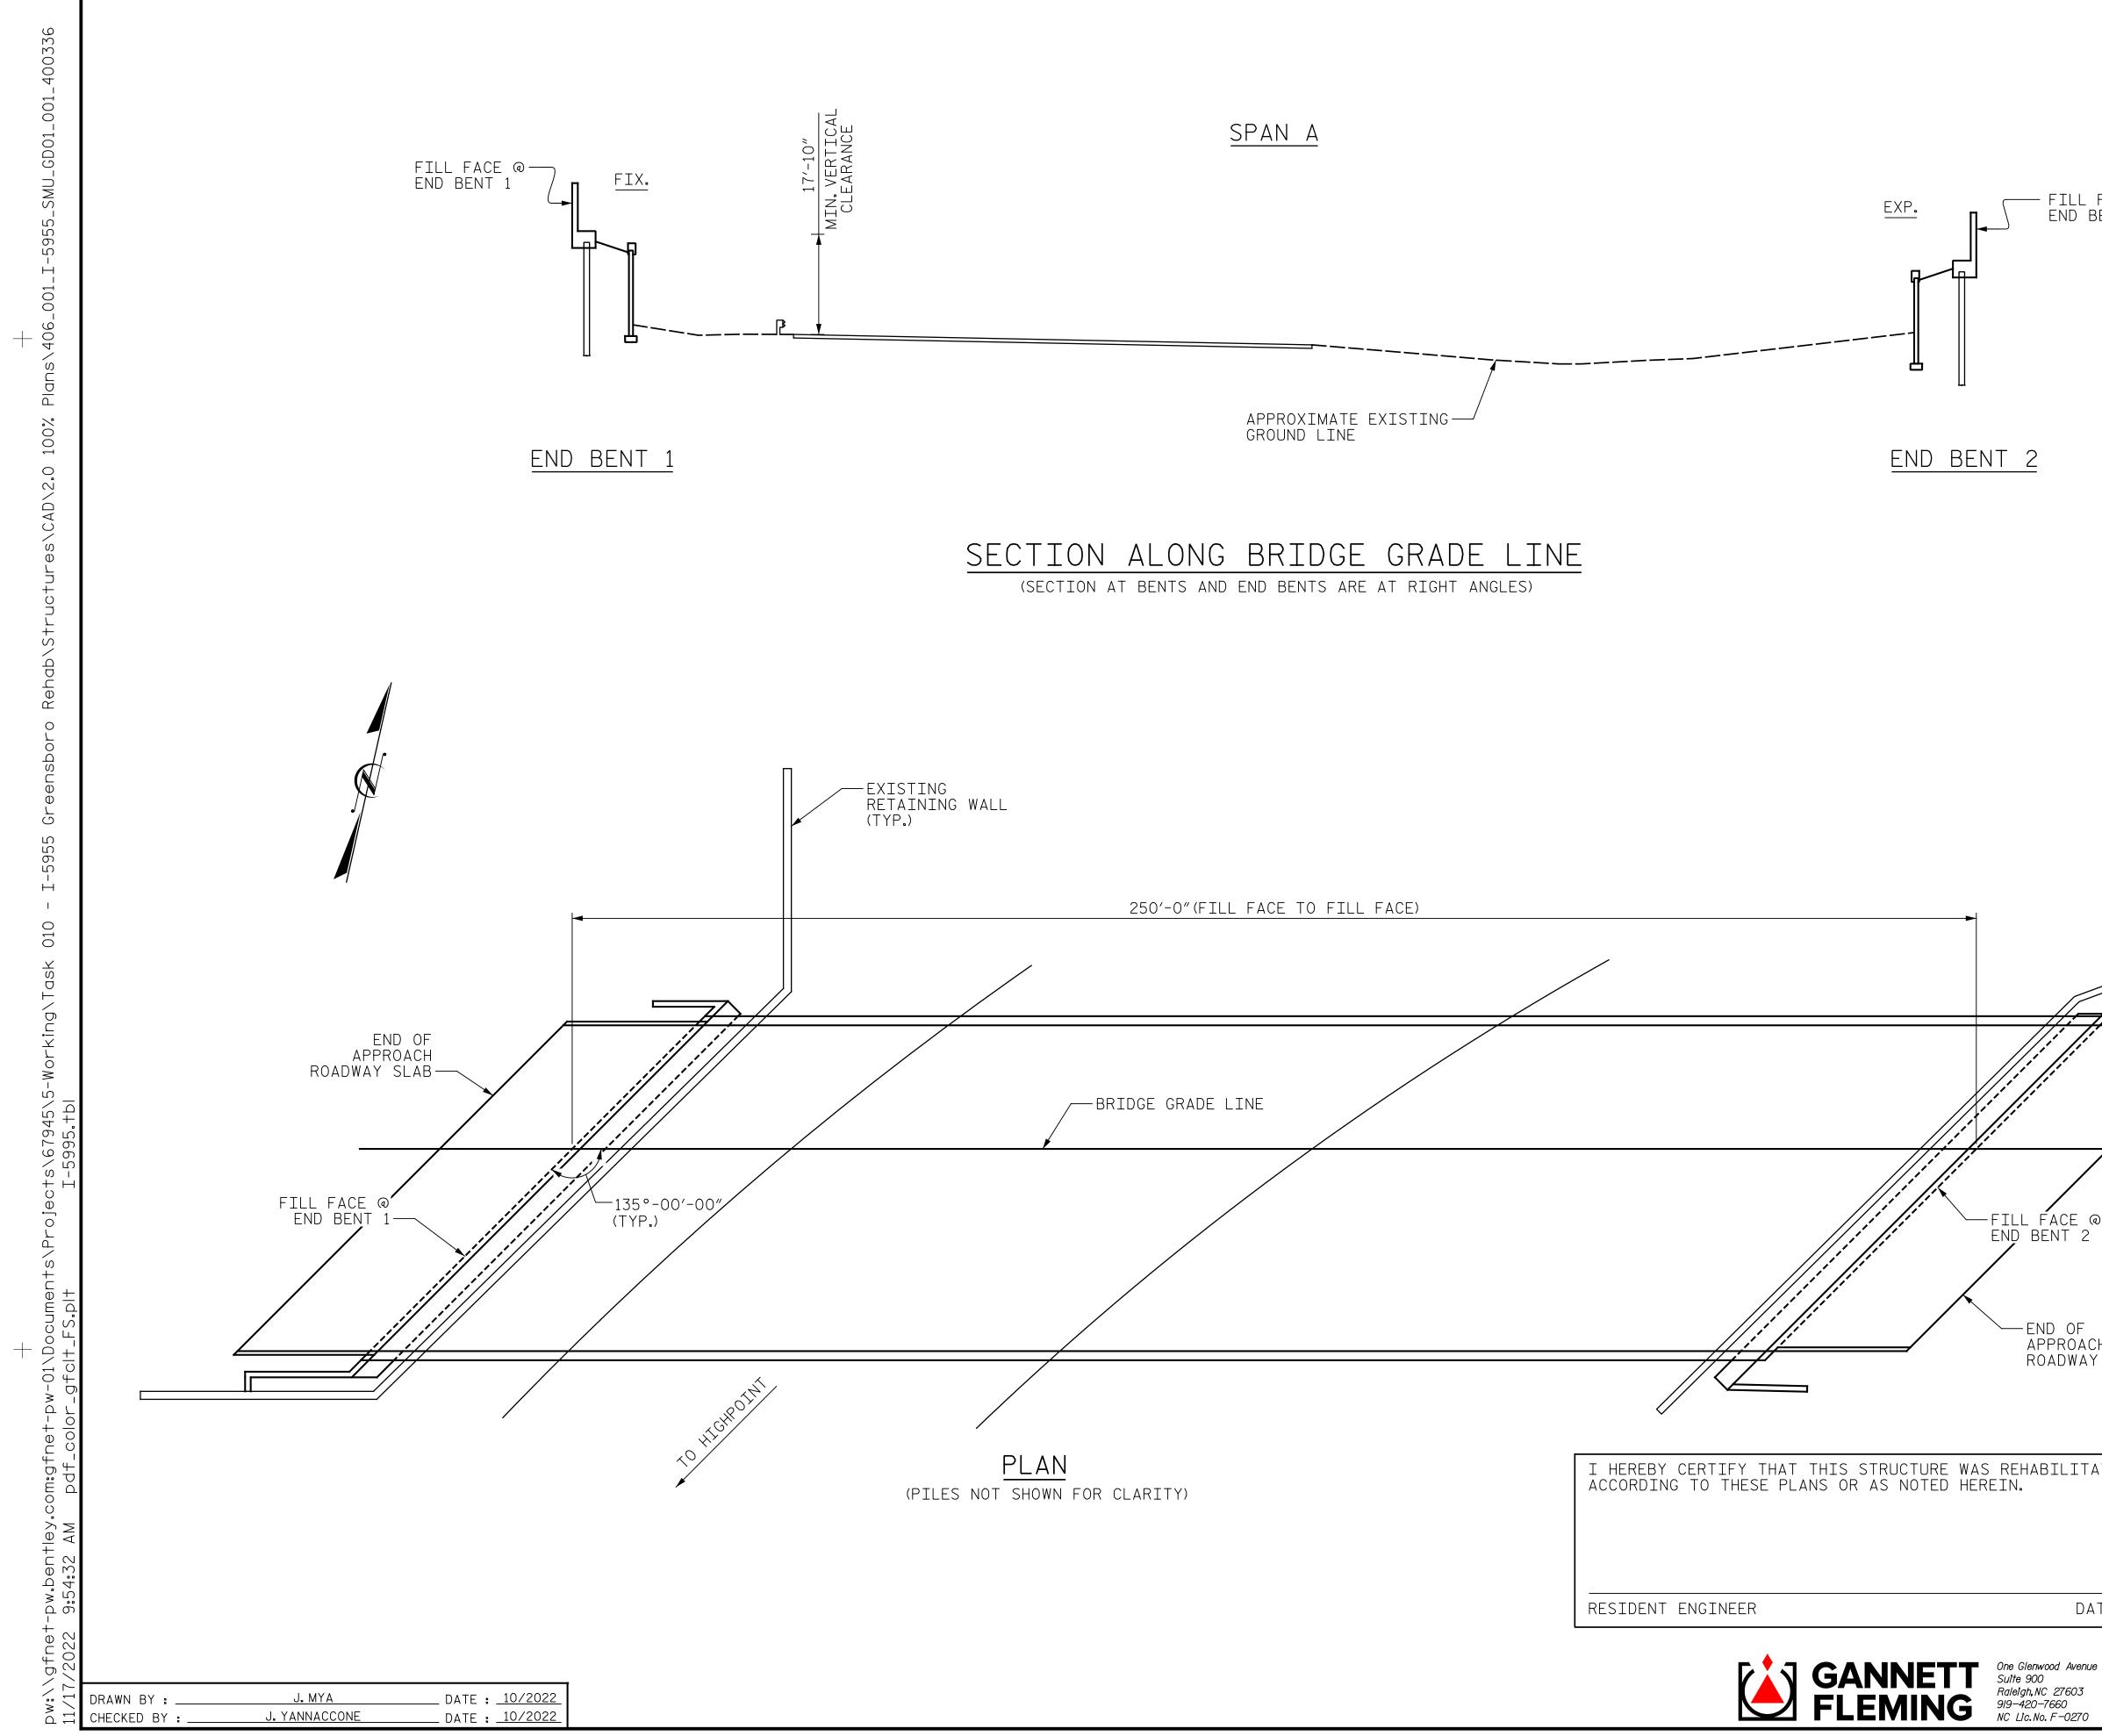

|                                                                     | GENERAL DRAWING INFORMATION IS TAKEN<br>FROM THE ORIGINAL PLANS AND THE<br>ROUTINE INSPECTION REPORT DATED   |                          |
|---------------------------------------------------------------------|--------------------------------------------------------------------------------------------------------------|--------------------------|
|                                                                     | 02/16/2021.<br>BRIDGE ORIENTATION CONFORMS TO THE<br>EXISTING BRIDGE PLANS AND ROUTINE<br>INSPECTION REPORT. |                          |
|                                                                     | SCOPE OF WORK                                                                                                |                          |
| FACE @<br>BENT 2                                                    | - APPLY DECK SEALANT TO PREPARED TOP O<br>BRIDGE DECK.                                                       | )F                       |
|                                                                     |                                                                                                              |                          |
|                                                                     |                                                                                                              |                          |
|                                                                     |                                                                                                              |                          |
|                                                                     |                                                                                                              |                          |
|                                                                     |                                                                                                              |                          |
|                                                                     |                                                                                                              |                          |
|                                                                     |                                                                                                              |                          |
|                                                                     |                                                                                                              |                          |
|                                                                     |                                                                                                              |                          |
|                                                                     |                                                                                                              |                          |
|                                                                     |                                                                                                              |                          |
|                                                                     |                                                                                                              |                          |
|                                                                     |                                                                                                              |                          |
|                                                                     |                                                                                                              |                          |
|                                                                     |                                                                                                              |                          |
|                                                                     |                                                                                                              |                          |
|                                                                     |                                                                                                              |                          |
| TO BURLINGTON                                                       |                                                                                                              |                          |
|                                                                     |                                                                                                              |                          |
|                                                                     | ТЕОГЕ                                                                                                        |                          |
|                                                                     | PROJECT NO. <u>I-5955</u><br>GUILFORD COUNT                                                                  | —<br>T V                 |
| CH<br>Y SLAB                                                        | BRIDGE NO. 400336                                                                                            | II                       |
|                                                                     | SHEET 1 OF 2                                                                                                 |                          |
|                                                                     | STATE OF NORTH CAROLINA                                                                                      | ١                        |
| ATED                                                                | RALEIGH                                                                                                      |                          |
| ATED<br>ATED<br>ATE<br>ATE<br>ATE                                   | GENERAL DRAWING<br>FOR BRIDGE ON I-40 EBL                                                                    |                          |
| ATE DocuSigned Still A. YANNACOUNT<br>John Yannaltana<br>11/17/2022 | OVER US 29 SBL/US 70 WB                                                                                      | L                        |
| J                                                                   |                                                                                                              | T NO.                    |
| DOCUMENT NOT CONSIDERED<br>FINAL UNLESS ALL<br>SIGNATURES COMPLETED | 1 3 TO SHE                                                                                                   | 6-1<br>tal<br>eets<br>27 |
|                                                                     |                                                                                                              | <u> </u>                 |