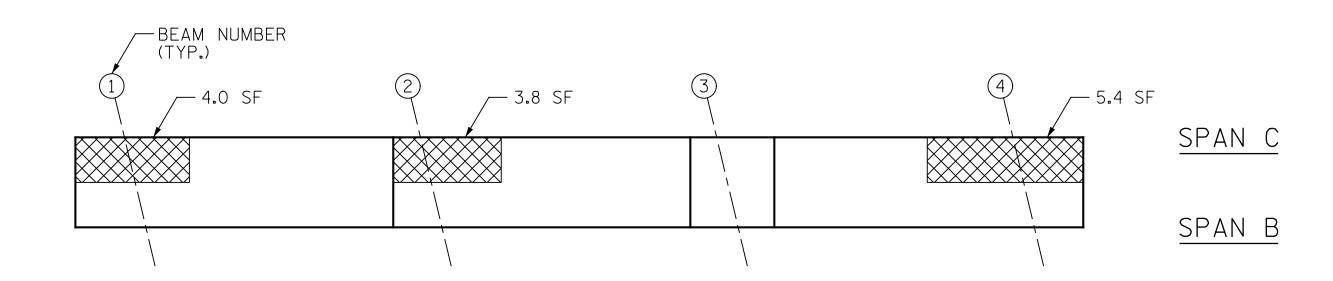

DocuSign Envelope ID: 5391C456-74E9-442A-9E05-A5F2E510744D

TOP OF CAP

ELEVATION

END VIEW

AS-BUILT REPAIR QUANTITY TABLE QUANTITIES BENT 2 REPAIRS ESTIMATE ACTUAL AREA DEPTH VOLUME AREA VOLUME SHOTCRETE REPAIRS FΤ CAP 13.8 6.9 COLUMN 14.6 7.3 CONCRETE REPAIRS 18.5 9.3 LENGTH LENGTH EPOXY RESIN INJECTION 0.0

> 5.0 SQ.

> 64

SQ.

FΤ

VALUES IN CHART REPRESENT ESTIMATED REPAIR TOTALS AFTER REMOVAL OF UNSOUND CONCRETE, MINIMUM OF 1"BEHIND REBAR AND MINIMUM OF 2" CLEARANCE TO SAWCUT. FOR REPAIR DETAILS, SEE "TYPICAL CAP AND COLUMN REPAIR DETAILS" SHEET.

- FOR REPAIRS, SEE "TYPICAL CAP AND COLUMN REPAIR DETAILS" SHEET.
- FOR SHOTCRETE REPAIRS, SEE SPECIAL PROVISIONS.
- FOR CONCRETE REPAIRS, SEE SPECIAL PROVISIONS.

SHOTCRETE REPAIRS MAY BE REPLACED WITH CONCRETE REPAIRS WITH THE APPROVAL OF THE ENGINEER.

FOR EPOXY RESIN INJECTION, SEE SPECIAL PROVISIONS.

WHEN COLUMN REPAIRS ARE INDICATED TO GROUND LINE, EXTEND REPAIR ONE (1) FOOT MIN. BELOW GROUND LINE.

SHOTCRETE REPAIR

CONCRETE REPAIR (FORM & POUR)

ERI - EPOXY RESIN INJECTION

PROJECT NO. I-5955 GUILFORD \_ COUNTY BRIDGE NO. 400329

SHEET 1 OF 2

STATE OF NORTH CAROLINA DEPARTMENT OF TRANSPORTATION

> BENT 2 SPAN B SIDE

| DOCUMENT NOT CONSTDERE                     |
|--------------------------------------------|
| DOCUMENT NOT CONSIDERE<br>FINAL UNLESS ALL |
| SIGNATURES COMPLETED                       |
|                                            |