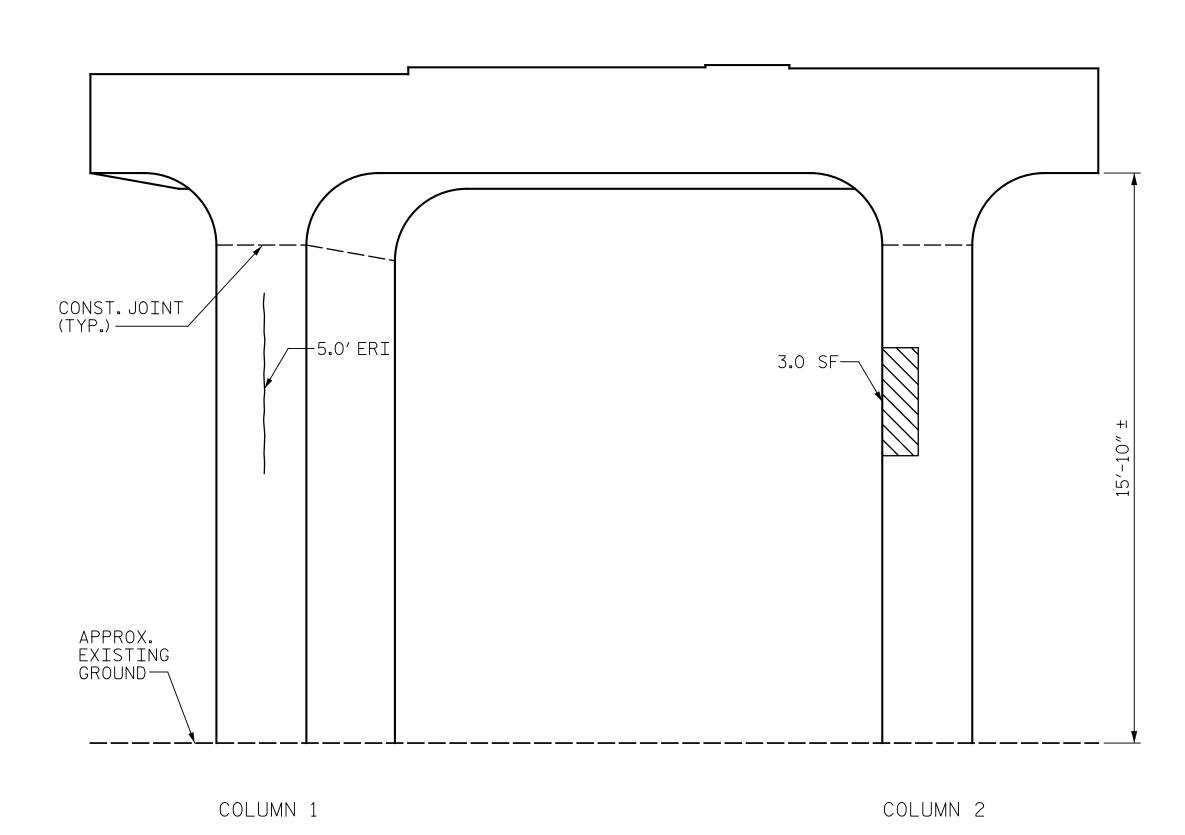

DocuSign Envelope ID: 5391C456-74E9-442A-9E05-A5F2E510744D

TOP OF CAP

ELEVATION

END VIEW

AS-BUILT REPAIR QUANTITY TABLE QUANTITIES BENT 2 REPAIRS ESTIMATE ACTUAL AREA DEPTH VOLUME AREA VOLUME SHOTCRETE REPAIRS FΤ CAP 13.8 6.9 COLUMN 14.6 7.3 CONCRETE REPAIRS 18.5 9.3 LENGTH LENGTH EPOXY RESIN INJECTION 0.0

> 5.0 SQ.

> 64

SQ.

FΤ

VALUES IN CHART REPRESENT ESTIMATED REPAIR TOTALS AFTER REMOVAL OF UNSOUND CONCRETE, MINIMUM OF 1"BEHIND REBAR AND MINIMUM OF 2" CLEARANCE TO SAWCUT. FOR REPAIR DETAILS, SEE "TYPICAL CAP AND COLUMN REPAIR DETAILS" SHEET.

CONTRACTOR SHALL SAW CUT THE REPAIR AREAS SO THAT THE CORNERS ARE SQUARE AS INDICATED ON THE DETAILS.

CLEAN AND REMOVE DEBRIS FROM THE TOP OF THE CAP AND APPLY EPOXY PROTECTIVE COATING. EPOXY COATING SHALL BE APPLIED TO THE TOP SURFACE OF THE CAP. THE CONTRACTOR SHALL NOT COAT THE AREA OF THE CAP BENEATH THE MASONRY PLATES. FOR EPOXY COATING, SEE SPECIAL PROVISIONS.

FOR EPOXY RESIN INJECTION, SEE SPECIAL PROVISIONS.

WHEN COLUMN REPAIRS ARE INDICATED TO GROUND LINE, EXTEND REPAIR ONE (1) FOOT MIN. BELOW GROUND LINE.

SHOTCRETE REPAIR

CONCRETE REPAIR (FORM & POUR)

ERI - EPOXY RESIN INJECTION

PROJECT NO. I-5955 GUILFORD \_ COUNTY BRIDGE NO. 400329

SHEET 1 OF 2

STATE OF NORTH CAROLINA DEPARTMENT OF TRANSPORTATION

> BENT 2 SPAN B SIDE

| DOCUMENT NOT CONSTDERE                     |
|--------------------------------------------|
| DOCUMENT NOT CONSIDERE<br>FINAL UNLESS ALL |
| SIGNATURES COMPLETED                       |
|                                            |