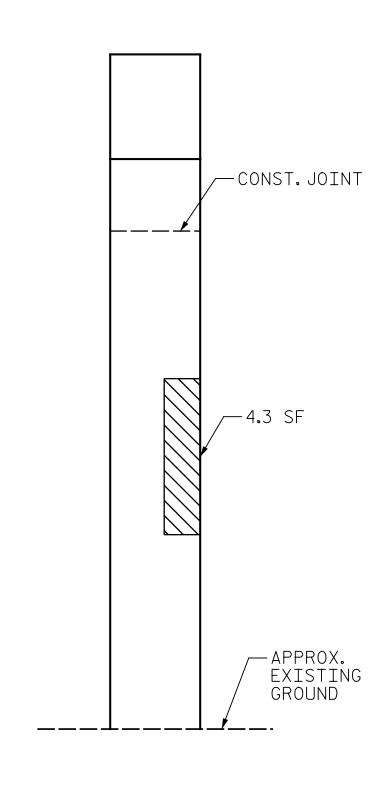

DocuSign Envelope ID: 5391C456-74E9-442A-9E05-A5F2E510744D

TOP OF CAP

ELEVATION

END VIEW

AS-BUILT REPAIR QUANTITY TABLE QUANTITIES BENT 2 REPAIRS ESTIMATE ACTUAL AREA DEPTH VOLUME AREA VOLUME SHOTCRETE REPAIRS FΤ CAP 13.8 6.9 COLUMN 14.6 7.3 CONCRETE REPAIRS 18.5 9.3 LENGTH LENGTH EPOXY RESIN INJECTION 0.0

> 5.0 SQ.

> 64

SQ.

FΤ

VALUES IN CHART REPRESENT ESTIMATED REPAIR TOTALS AFTER REMOVAL OF UNSOUND CONCRETE, MINIMUM OF 1"BEHIND REBAR AND MINIMUM OF 2" CLEARANCE TO SAWCUT. FOR REPAIR DETAILS, SEE "TYPICAL CAP AND COLUMN REPAIR DETAILS" SHEET.

FOR EPOXY RESIN INJECTION, SEE SPECIAL PROVISIONS.

WHEN COLUMN REPAIRS ARE INDICATED TO GROUND LINE, EXTEND REPAIR ONE (1) FOOT MIN. BELOW GROUND LINE.

SHOTCRETE REPAIR

CONCRETE REPAIR (FORM & POUR)

ERI - EPOXY RESIN INJECTION

PROJECT NO. I-5955 GUILFORD \_ COUNTY BRIDGE NO. 400329

SHEET 1 OF 2

STATE OF NORTH CAROLINA DEPARTMENT OF TRANSPORTATION

> BENT 2 SPAN B SIDE

| DOCUMENT NOT CONSTDERE                     |
|--------------------------------------------|
| DOCUMENT NOT CONSIDERE<br>FINAL UNLESS ALL |
| SIGNATURES COMPLETED                       |
|                                            |