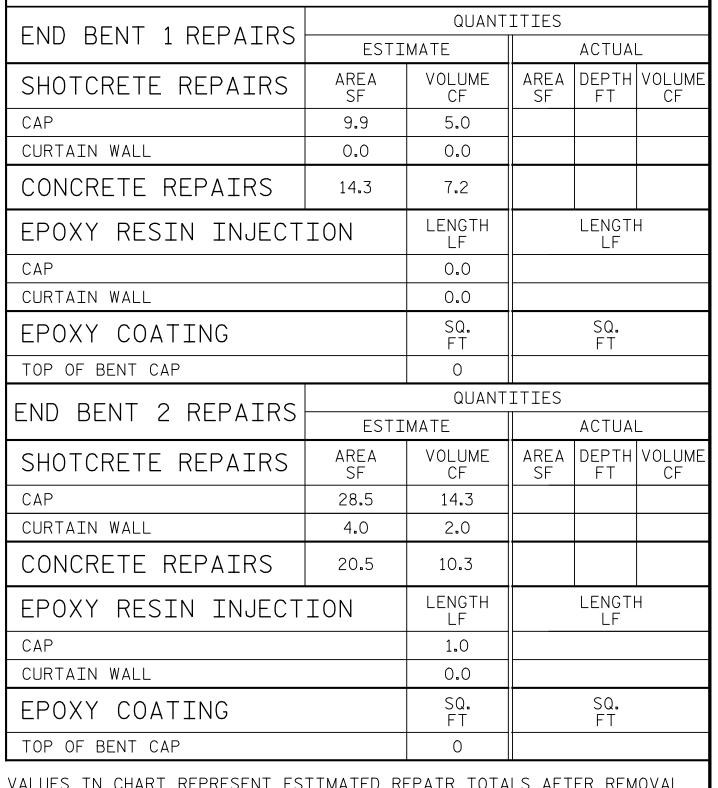

AS-BUILT REPAIR QUANTITY TABLE

VALUES IN CHART REPRESENT ESTIMATED REPAIR TOTALS AFTER REMOVAL OF UNSOUND CONCRETE, MINIMUM OF 1"BEHIND REBAR AND MINIMUM OF 2" CLEARANCE TO SAWCUT. FOR REPAIR DETAILS, SEE "TYPICAL CAP AND COLUMN REPAIR DETAILS" SHEET.

## NOTES:

REPAIR LOCATIONS AND ESTIMATE OF QUANTITIES ARE GIVEN WITH THE BEST INFORMATION AVAILABLE. IF ADDITIONAL REPAIRS NOT SHOWN ON THE DRAWINGS ARE DEEMED NECESSARY BY THE ENGINEER, THE ENGINEER WILL NOTE ON THE DRAWINGS THE APPROXIMATE LOCATION AND DESCRIPTION OF THE REPAIRS AND ADJUST THE ACTUAL QUALITIES ENTERED INTO THE AS-BUILT REPAIR QUANTITY TABLE.