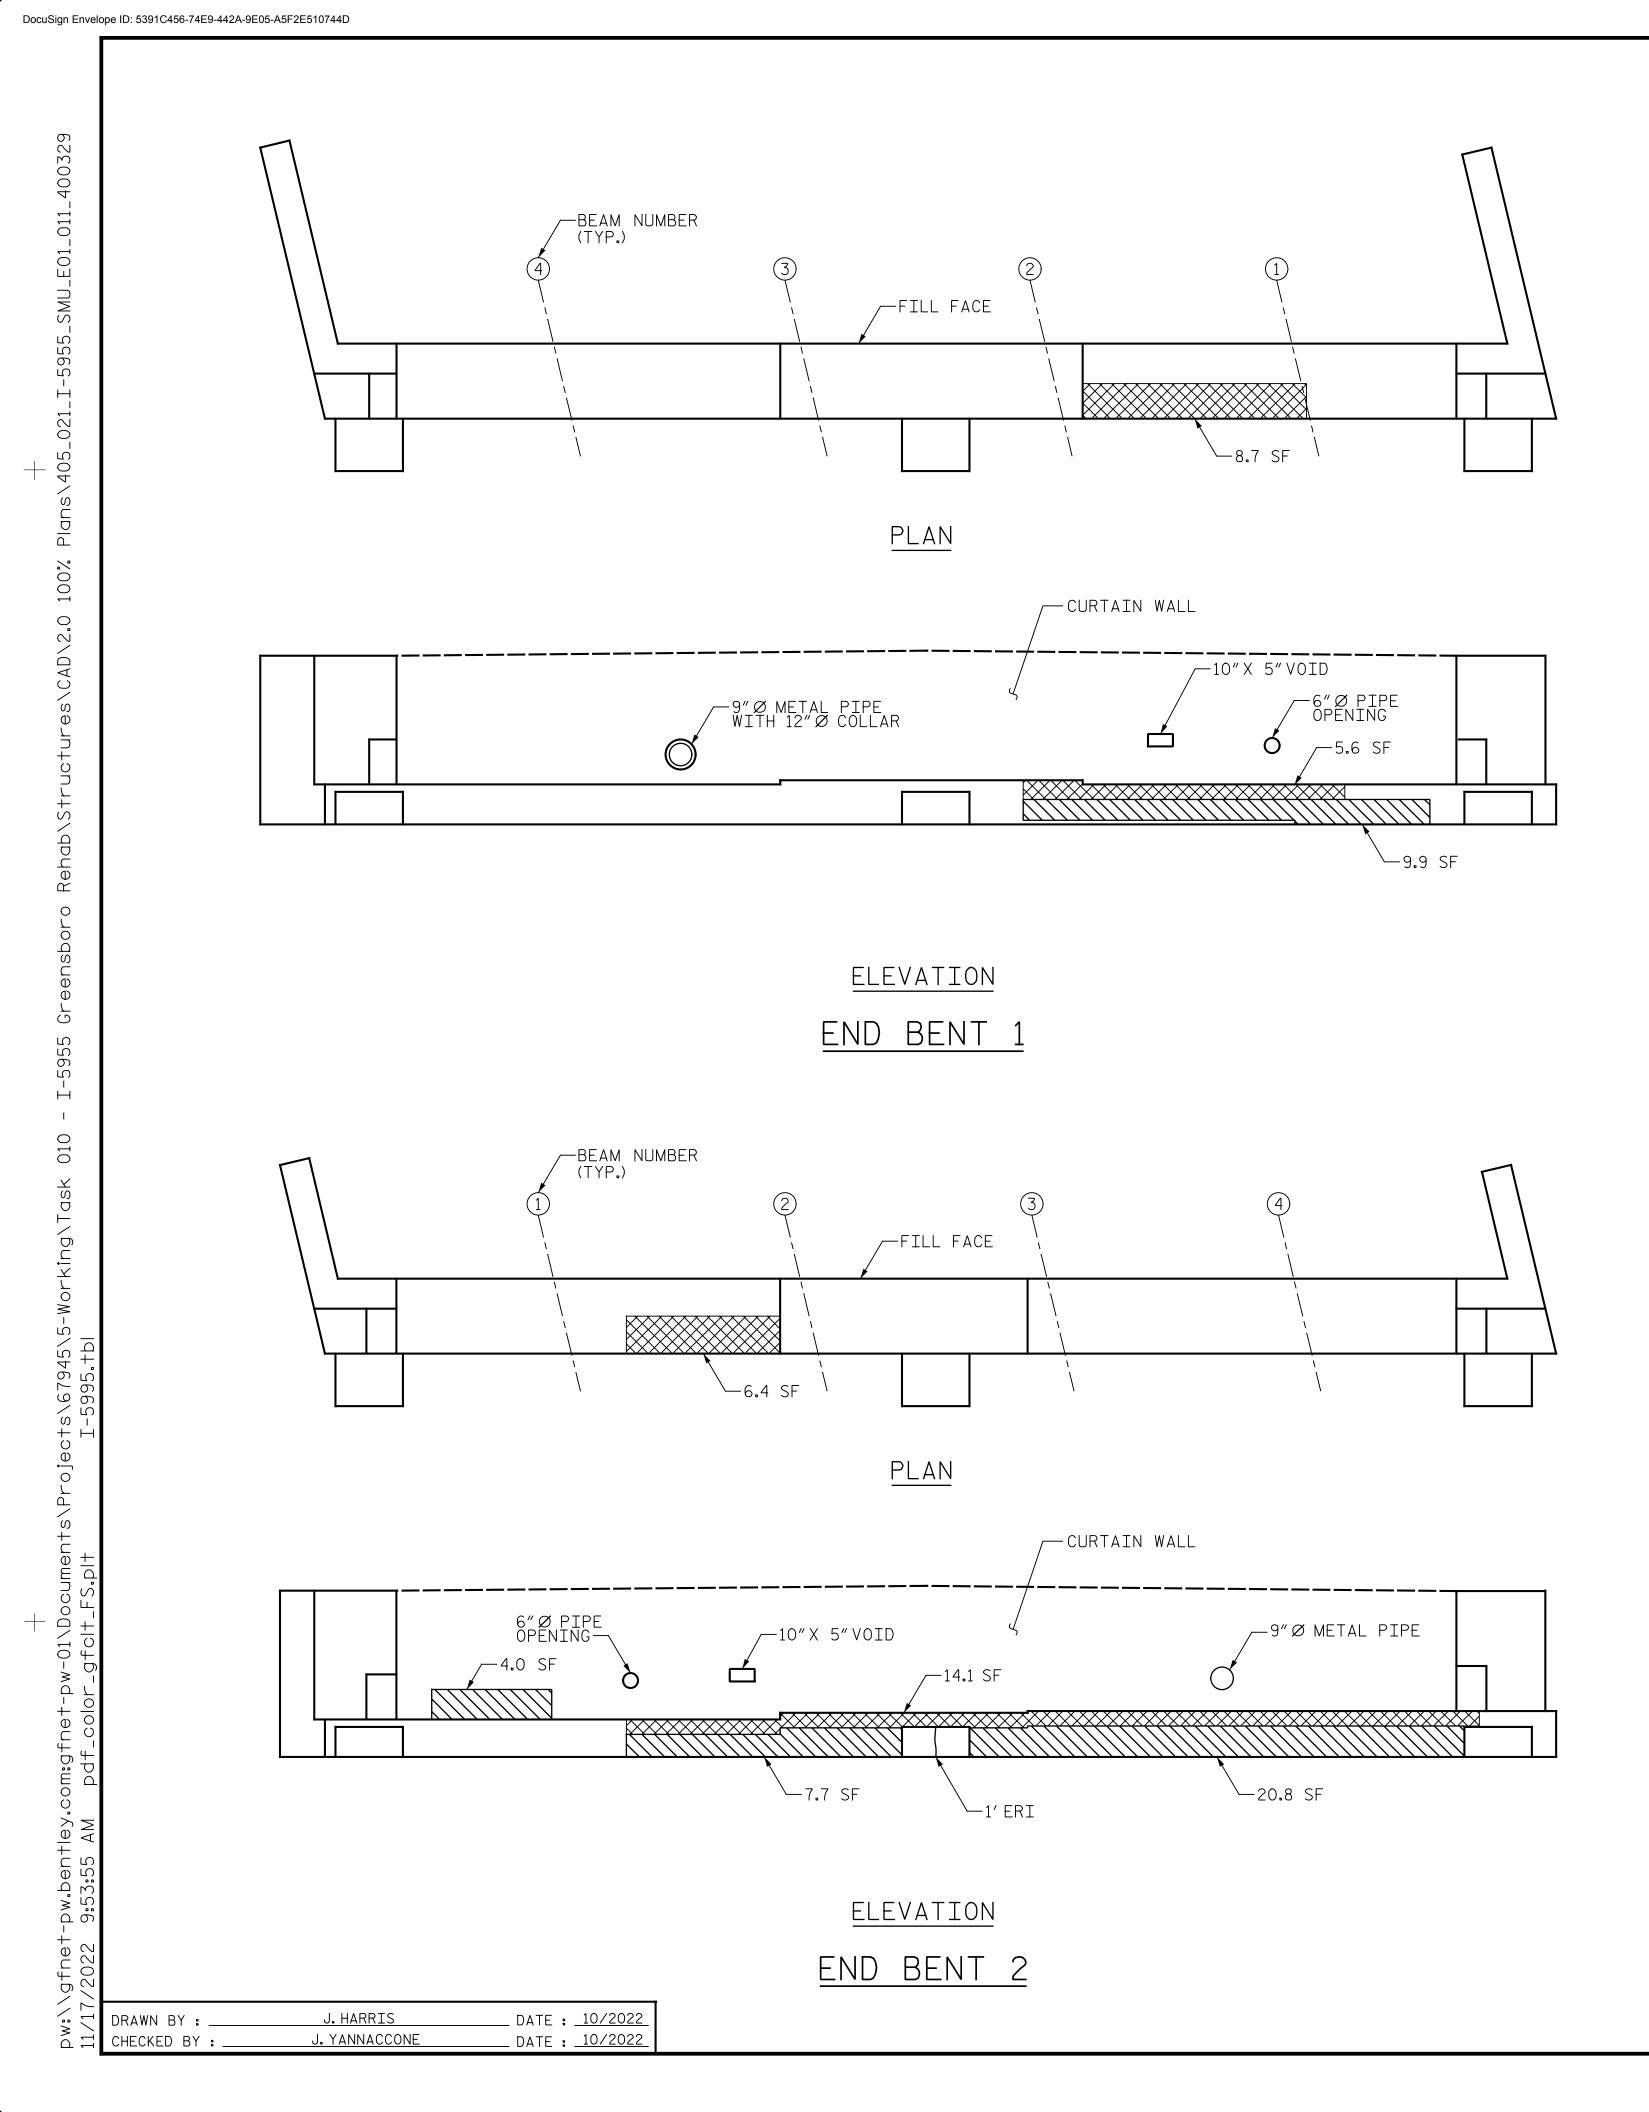

AS-BUILT REPAIR QUANTITY TABLE

VALUES IN CHART REPRESENT ESTIMATED REPAIR TOTALS AFTER REMOVAL OF UNSOUND CONCRETE, MINIMUM OF 1"BEHIND REBAR AND MINIMUM OF 2" CLEARANCE TO SAWCUT. FOR REPAIR DETAILS, SEE "TYPICAL CAP AND COLUMN REPAIR DETAILS" SHEET.

## NOTES:

REPAIR LOCATIONS AND ESTIMATE OF QUANTITIES ARE GIVEN WITH THE BEST INFORMATION AVAILABLE. IF ADDITIONAL REPAIRS NOT SHOWN ON THE DRAWINGS ARE DEEMED NECESSARY BY THE ENGINEER, THE ENGINEER WILL NOTE ON THE DRAWINGS THE APPROXIMATE LOCATION AND DESCRIPTION OF THE REPAIRS AND ADJUST THE ACTUAL QUALITIES ENTERED INTO THE AS-BUILT REPAIR QUANTITY TABLE.

CONTRACTOR SHALL SAW CUT THE REPAIR AREAS SO THAT THE CORNERS ARE SQUARE AS INDICATED ON THE DETAILS.

FOR CONCRETE REPAIRS, SEE SPECIAL PROVISIONS.

FOR SHOTCRETE REPAIRS, SEE SPECIAL PROVISIONS.

SHOTCRETE REPAIRS MAY BE REPLACED WITH CONCRETE REPAIRS WITH THE APPROVAL OF THE ENGINEER.

END BENT 1 & 2

GANNETT
Suite 900
Raleigh, NC 27603
919-420-7660
NC Lic. No. F-0270

SHOTCRETE REPAIR

ERI - EPOXY RESIN INJECTION

CONCRETE REPAIR (FORM & POUR)

| DOCUMENT NOT CONSIDERED FINAL UNLESS ALL |
|------------------------------------------|
| FINAL UNLESS ALL                         |
| SIGNATURES COMPLETED                     |
|                                          |