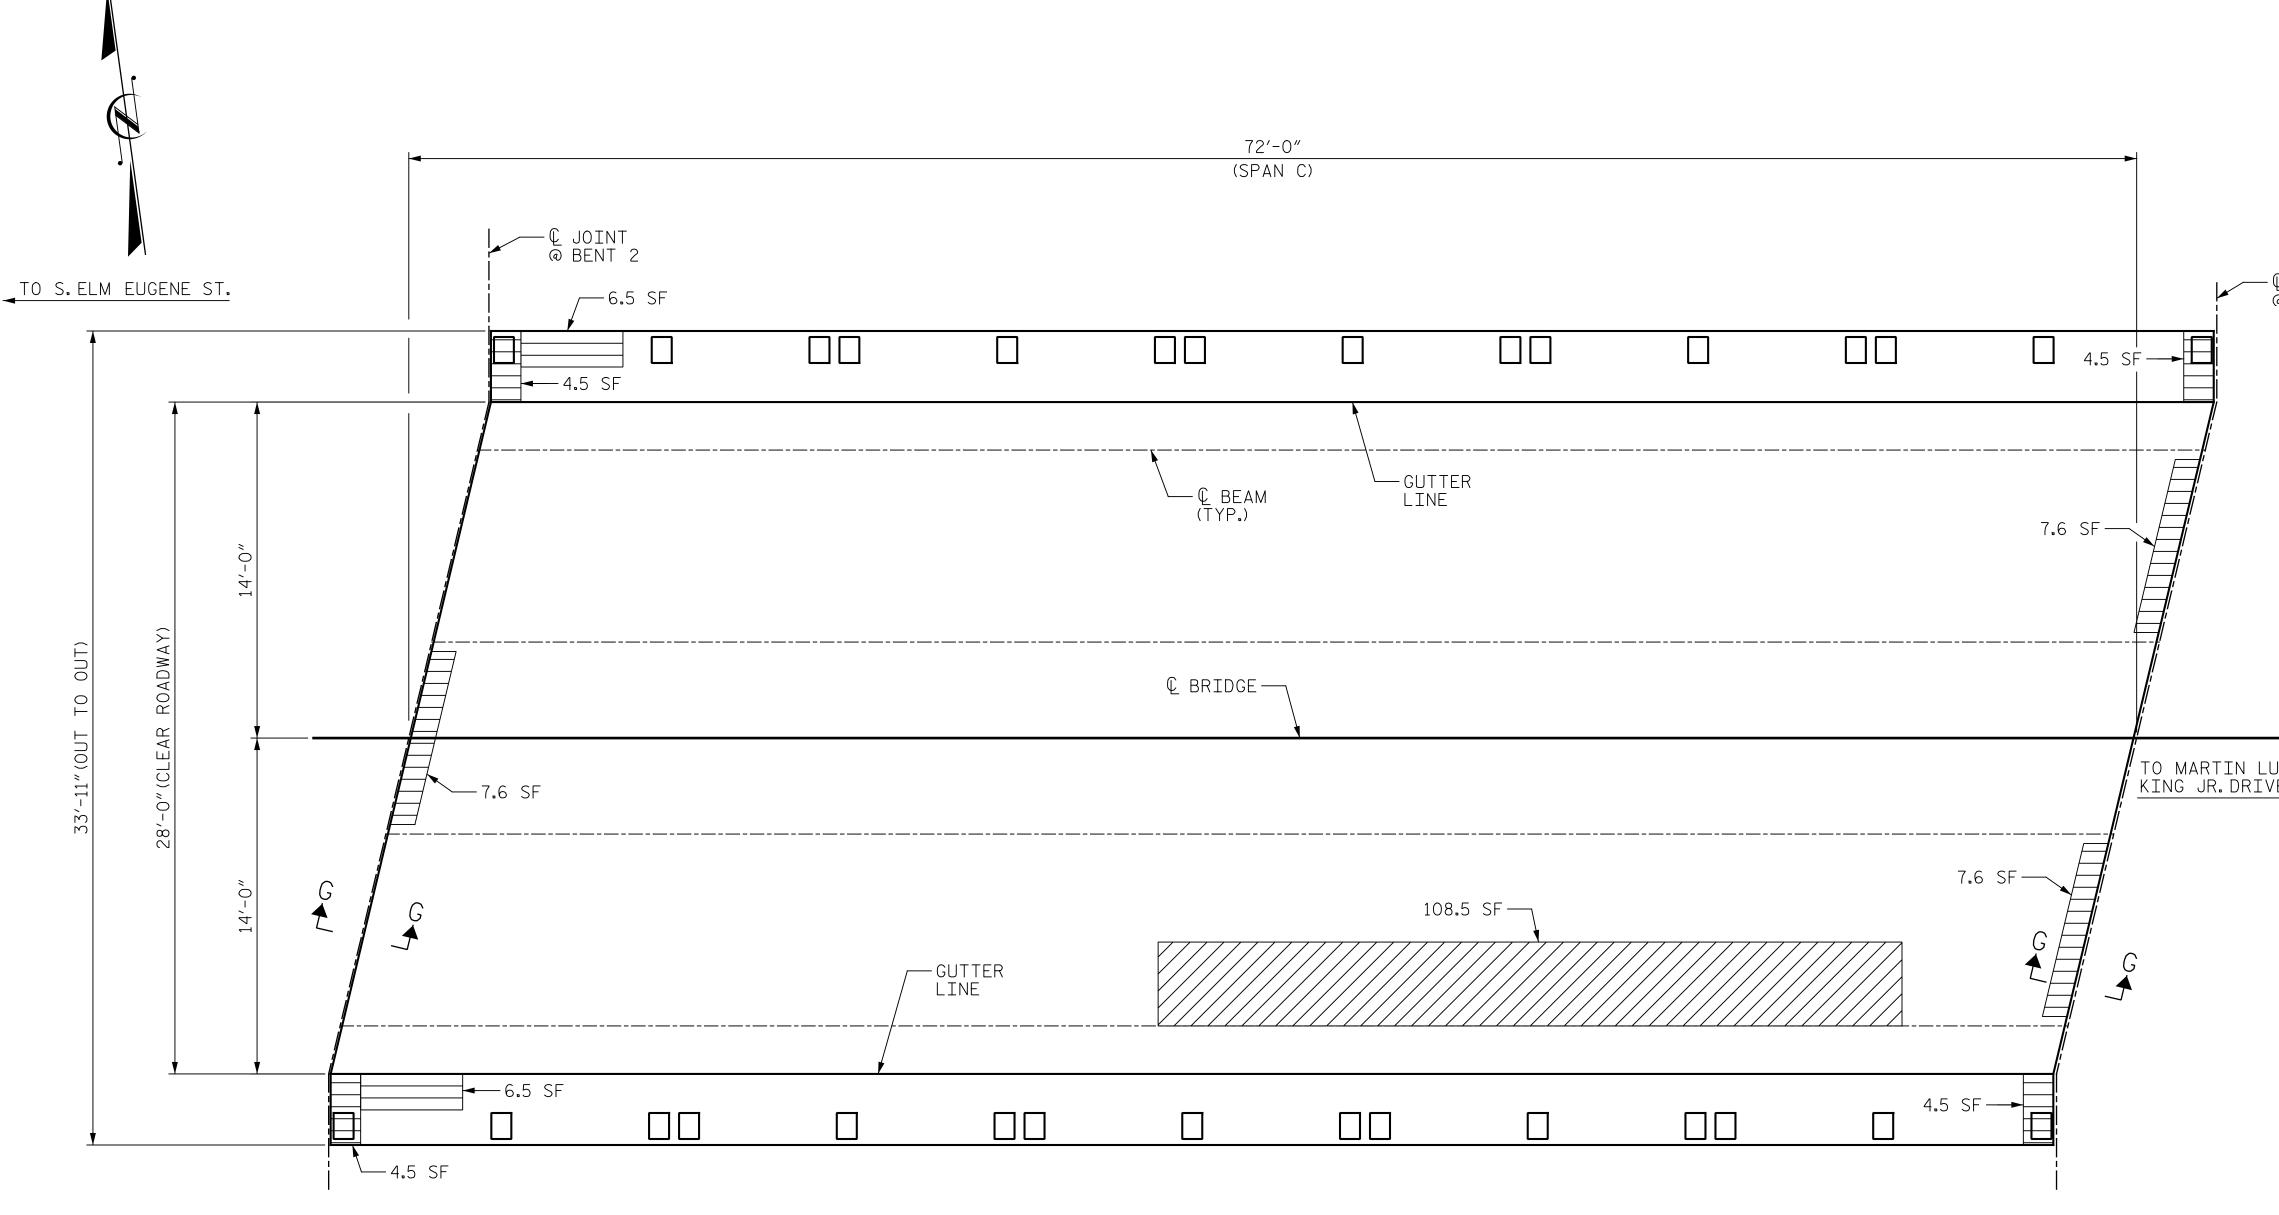

## NOTES:

REPAIR LOCATIONS AND ESTIMATED QUANTITIES ARE GIVEN WITH THE BEST INFORMATION AVAILABLE.IF ADDITIONAL REPAIRS NOT SHOWN ON THE DRAWINGS ARE DEEMED NECESSARY BY THE ENGINEER,THE ENGINEER WILL NOTE ON THE DRAWINGS THE APPROXIMATE LOCATIONS AND DESCRIPTION OF THE REPAIRS AND ADJUST THE ACTUAL QUANTITIES ENTERED INTO THE REPAIR QUANTITY TABLE.

CONCRETE COVER FOR TOP BARS IN THE DECK SLAB IS 1 $\%^{\prime\prime}$  ± PER THE EXISTING BRIDGE PLANS. FOR SECTION G-G, SEE ``ASPHALT PLUG JOINT DETAILS' SHEET.

CONTRACTOR SHALL SAWCUT TO A NOMINAL DEPTH OF  $\frac{1}{2}^{\prime\prime}$  BUT REINFORCING STEEL SHALL NOT BE DAMAGED.CONTRACTOR SHALL REMOVE SURFACE CONCRETE TO VERIFY THAT SAWCUT DEPTH WILL NOT DAMAGE EXISTING REINFORCING STEEL.

FOR CONCRETE DECK REPAIR FOR ASPHALT OVERLAY, SEE SPECIAL PROVISIONS.

FOR OVERHANG AND UNDERSIDE OF DECK REPAIRS, SEE ``OVERHANG AND UNDERSIDE REPAIR DETAILS' SHEET.

FOR CONCRETE DIAPHRAGM REPAIR, SEE SPECIAL PROVISIONS.

FOR CLASS IB SURFACE PREPARATION, SEE BRIDGE DECK ASPHALT OVERLAY SPECIAL PROVISION.

\_ DATE : <u>10/2022</u> J. MYA DRAWN BY : J. YANNACCONE \_ DATE : <u>10/2022</u> CHECKED BY : \_\_\_\_

SPAN C

|                                          | REPAIR QUANTITY TABLE                          |                        |                  |            |                 |    |                        |  |
|------------------------------------------|------------------------------------------------|------------------------|------------------|------------|-----------------|----|------------------------|--|
|                                          | TOP OF DECK REPAIR                             |                        |                  |            |                 |    |                        |  |
|                                          | CLASS IB SURFACE                               |                        |                  |            | ESTIMATE ACTUAL |    |                        |  |
|                                          | PREPARATION                                    |                        | 22               | 224 SY     |                 |    |                        |  |
|                                          | CONCRETE DECK REPAIR<br>FOR ASPHALT OVERLAY    |                        |                  | 108        | 108.5 SF        |    |                        |  |
|                                          | ASPHALT CONCRETE SURFACE<br>COURSE, TYPE S9.5B |                        |                  | 25         | 25 TONS         |    |                        |  |
| ( LOTNT                                  | ASPHALT BINDER FOR<br>PLANT MIX                |                        |                  | 2 TONS     |                 |    |                        |  |
|                                          | UNDERSIDE OF DECK REPAIR                       |                        |                  |            |                 |    |                        |  |
| € JOINT<br>@ BENT 3                      | СПОТС                                          |                        | EPAIRS           | ESTI       | MATE<br>VOLUME  | AC | TUAL                   |  |
|                                          |                                                |                        |                  | SF         | CF              | SF | CF                     |  |
|                                          |                                                | DE OF DEC<br>G DIAPHRA |                  | 0.0        | 0.0<br>6.4      |    |                        |  |
|                                          |                                                | DE OF OVE              |                  | 13.0       | 6.5             |    |                        |  |
|                                          | INTERIO                                        | R DIAPHR               | AGMS             | 22.8       | 14.3            |    |                        |  |
|                                          |                                                | DE EPOXY               | RESTN            |            | MATE            | AC | TUAL                   |  |
|                                          | INJECTI                                        | ON ON                  | NESTI            | 0.0        | LF              |    |                        |  |
|                                          |                                                | CLASS                  | IB SURFAC        | E PREP.    | ARATION         | ٧  |                        |  |
|                                          |                                                |                        |                  |            |                 |    |                        |  |
|                                          | CONCRETE DECK REPAIR<br>FOR ASPHALT OVERLAY    |                        |                  |            |                 |    |                        |  |
|                                          |                                                | UNDERS                 | IDE OF DE        | CK REPA    | TR              |    |                        |  |
|                                          |                                                |                        | IDE OF DE        |            | (1)             |    |                        |  |
| JTHER<br>'E                              |                                                |                        |                  |            |                 |    |                        |  |
|                                          |                                                |                        |                  |            |                 |    |                        |  |
|                                          |                                                |                        |                  |            |                 |    |                        |  |
|                                          |                                                |                        |                  |            |                 |    |                        |  |
|                                          |                                                |                        |                  |            |                 |    |                        |  |
|                                          |                                                |                        |                  |            |                 |    |                        |  |
|                                          |                                                |                        |                  |            |                 |    |                        |  |
|                                          |                                                |                        |                  |            |                 |    |                        |  |
|                                          |                                                |                        |                  |            |                 |    |                        |  |
|                                          |                                                |                        |                  |            |                 |    |                        |  |
|                                          |                                                |                        |                  |            |                 |    |                        |  |
|                                          |                                                |                        |                  |            |                 |    |                        |  |
|                                          |                                                |                        |                  |            |                 |    |                        |  |
|                                          |                                                |                        |                  |            |                 |    |                        |  |
|                                          |                                                |                        |                  |            |                 |    |                        |  |
|                                          |                                                |                        |                  |            |                 |    |                        |  |
|                                          |                                                |                        |                  |            |                 |    |                        |  |
|                                          |                                                | PRO.IF(                | CT NO.           | I          | [-59            | 55 |                        |  |
|                                          |                                                |                        | GUILF            |            |                 |    |                        |  |
|                                          |                                                |                        |                  |            |                 |    | NTY                    |  |
|                                          |                                                | BRIDG                  | E NO             | 4          | 003             | 29 |                        |  |
|                                          |                                                | SHEET 3 (              | )F 4             |            |                 |    |                        |  |
|                                          |                                                |                        | state<br>ARTMENT | OF NORTH C |                 |    |                        |  |
| WWWWWWWWWWWWWWWWWWWWWWWWWWWWWWWWWWWWWW   | AROLINIII                                      |                        |                  | RALEIGH    | ANSFUR          |    |                        |  |
| DocuSigned by:                           |                                                |                        |                  |            |                 |    |                        |  |
| John Yannaccone 0324                     | AL<br>492                                      |                        | PLAN             | OF         | SPA             | NS |                        |  |
| John Yannaccone 0324<br>781361754678456. | NNACCONTIN'                                    |                        | S                | PAN        | С               |    |                        |  |
| ++/ +/ / LVLL ********                   |                                                |                        |                  |            |                 |    |                        |  |
|                                          |                                                |                        | REVIS            | IONS       |                 |    | HEET NO.               |  |
| DOCUMENT NOT CON<br>FINAL UNLESS         | ALL                                            | NO. BY:                | DATE:            | NO. BY:    | DATE            |    | S5-6<br>total          |  |
| SIGNATURES COM                           | PLETED                                         | 1<br>2                 |                  | 3<br>4     |                 |    | total<br>sheets<br>127 |  |