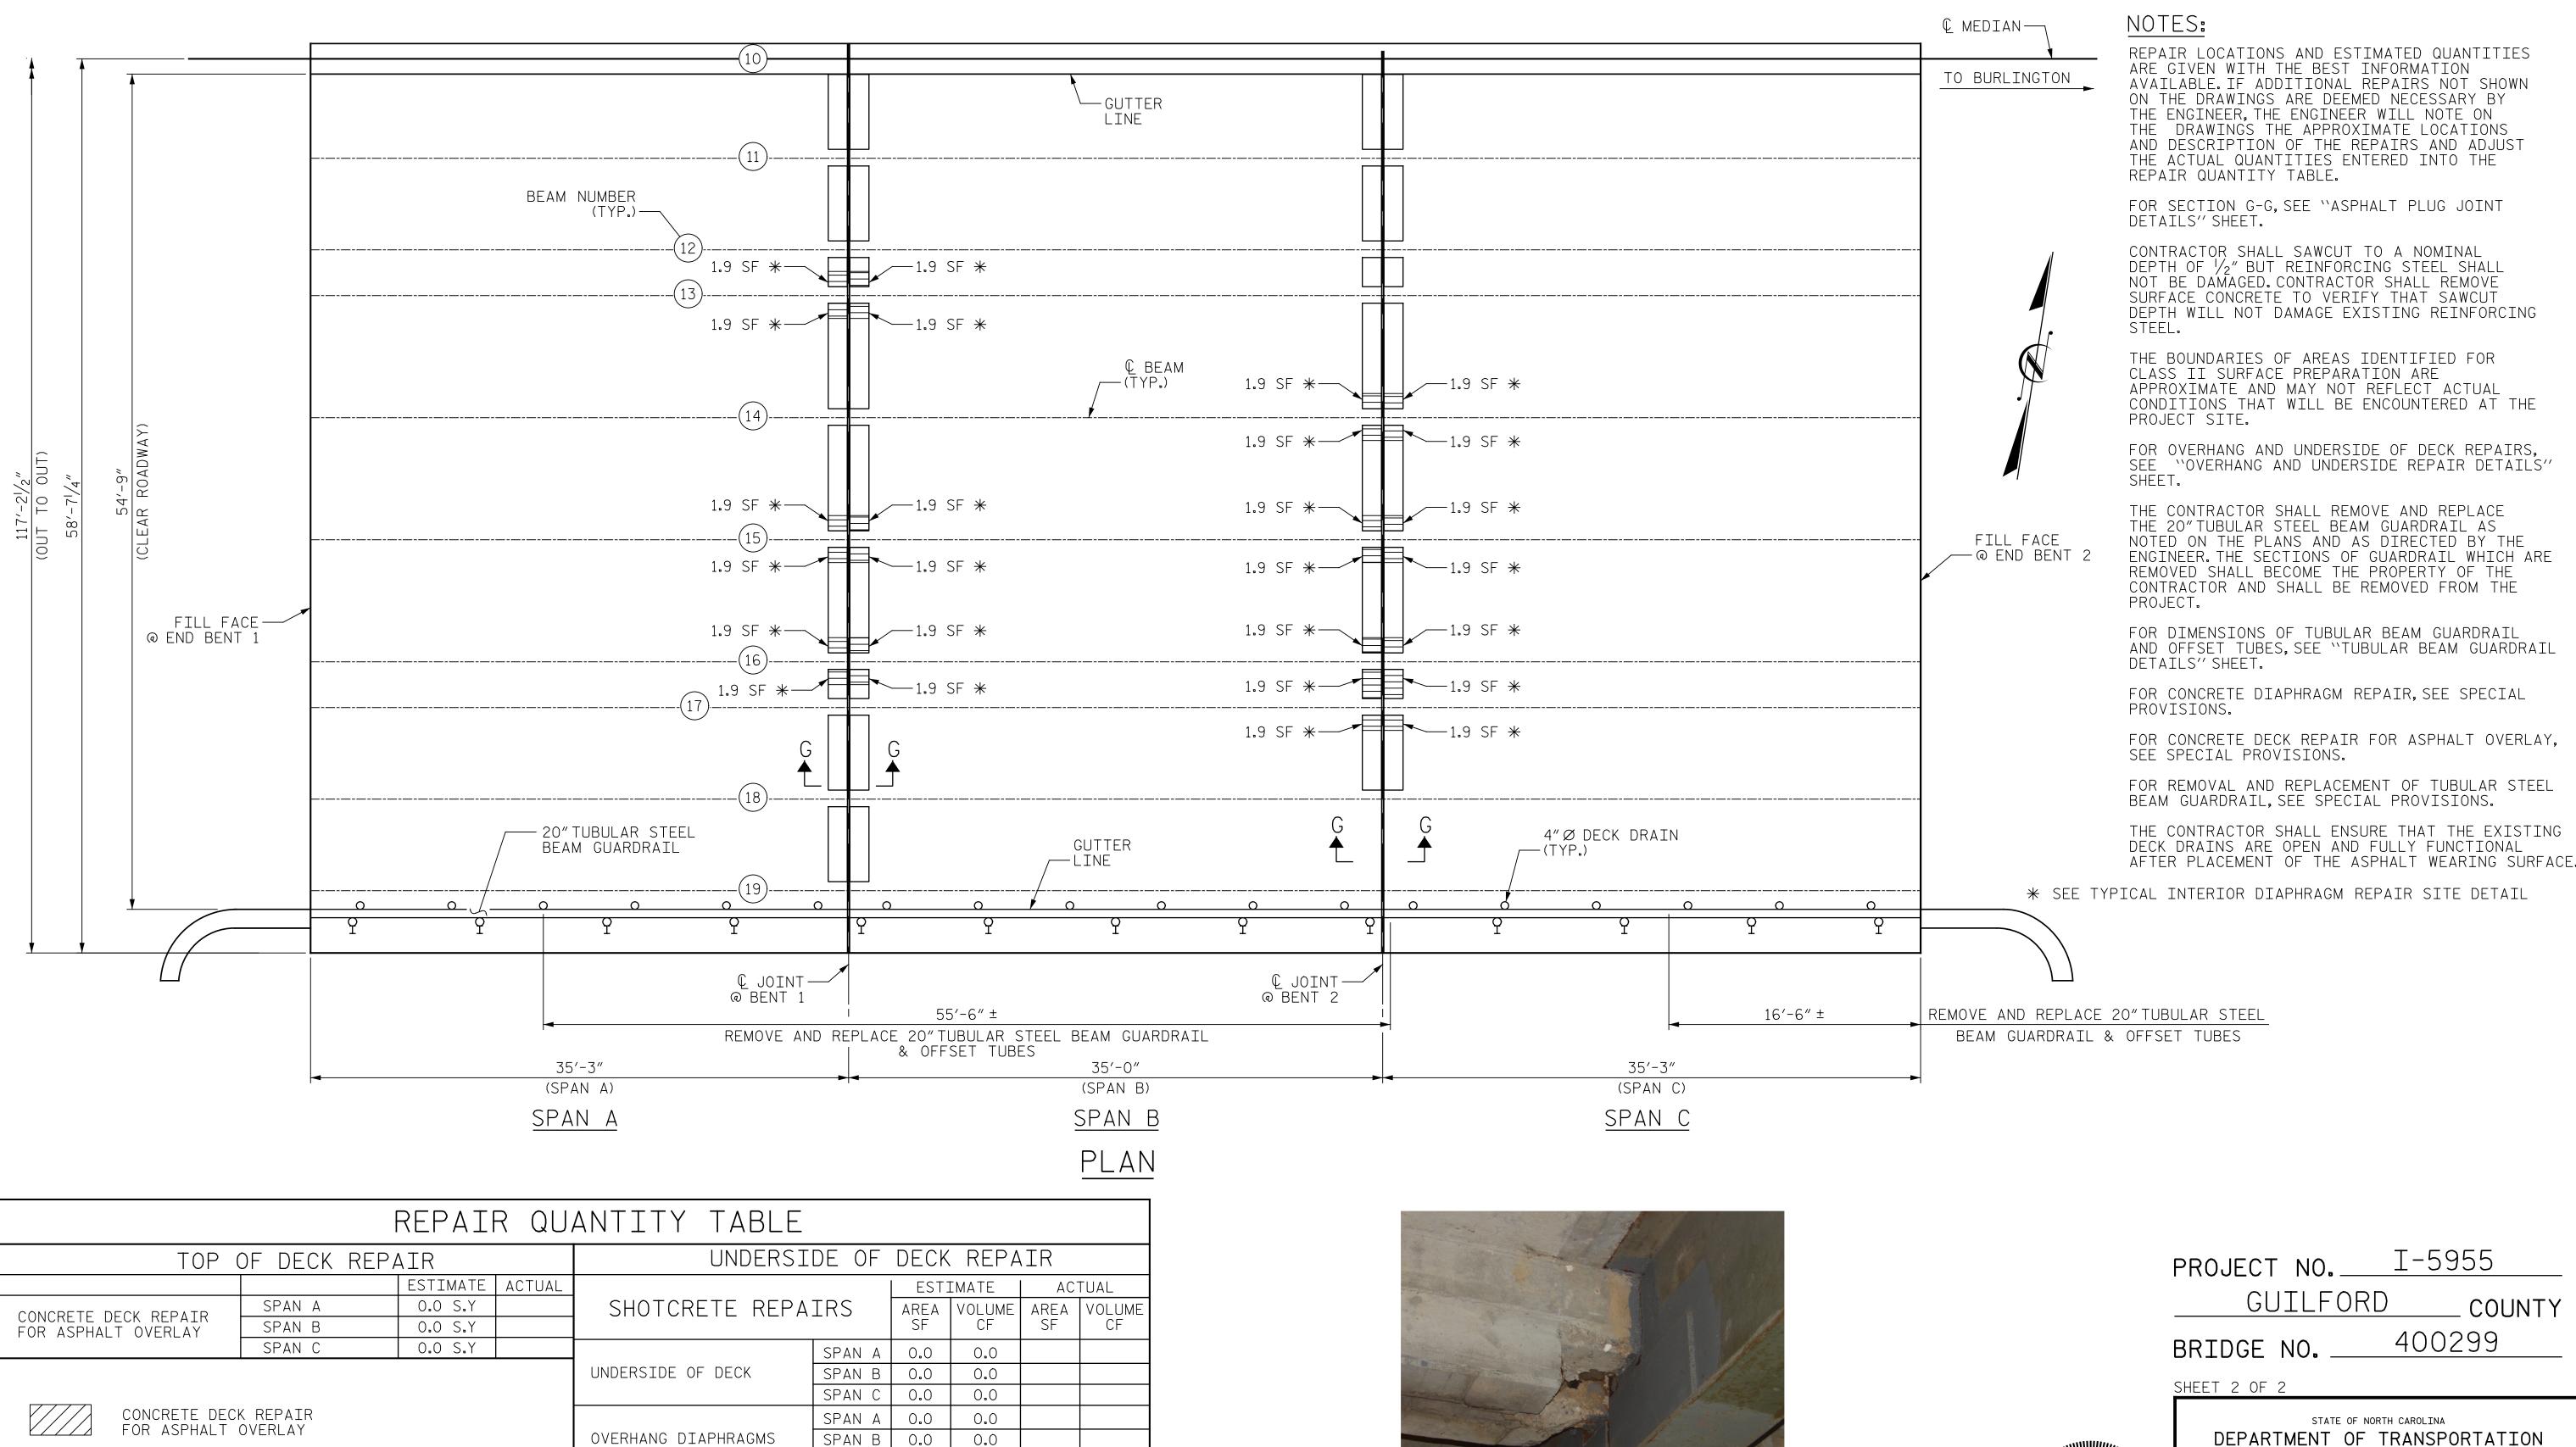

UNDERSIDE OF DECK REPAIR

J. MYA

J. YANNACCONE

DRAWN BY :

CHECKED BY : \_\_\_\_

\_ DATE : <u>10/2022</u>

\_ DATE : 10/2022

SPAN C

SPAN A

SPAN B

SPAN C

SPAN A

SPAN B

SPAN C

SPAN A

SPAN B

SPAN C

UNDERSIDE OF OVERHANG

INTERIOR DIAPHRAGMS

UNDERSIDE EPOXY RESIN INJECTION

0.0

0.0

0.0

0.0

DIAPHRAGM REPAIR SITE

DEPARTMENT OF TRANSPORTATION

PLAN OF SPANS EAST BOUND

One Glenwood Avenue Suite 900 Raleigh, NC 27603 919—420—7660 NC LIc. No. F—0270

**FLEMING** 

| UMENT NOT CONSIDERED                    | REVISIONS |     |       |     |     |       | SHEET        |
|-----------------------------------------|-----------|-----|-------|-----|-----|-------|--------------|
|                                         | NO.       | BY: | DATE: | NO. | BY: | DATE: | S3-          |
| FINAL UNLESS ALL<br>IGNATURES COMPLETED | 1         |     |       | 3   |     |       | TOT/<br>SHEE |
| EGIVITORIES GOWN EETES                  | 2         |     |       | 4   |     |       | 12           |