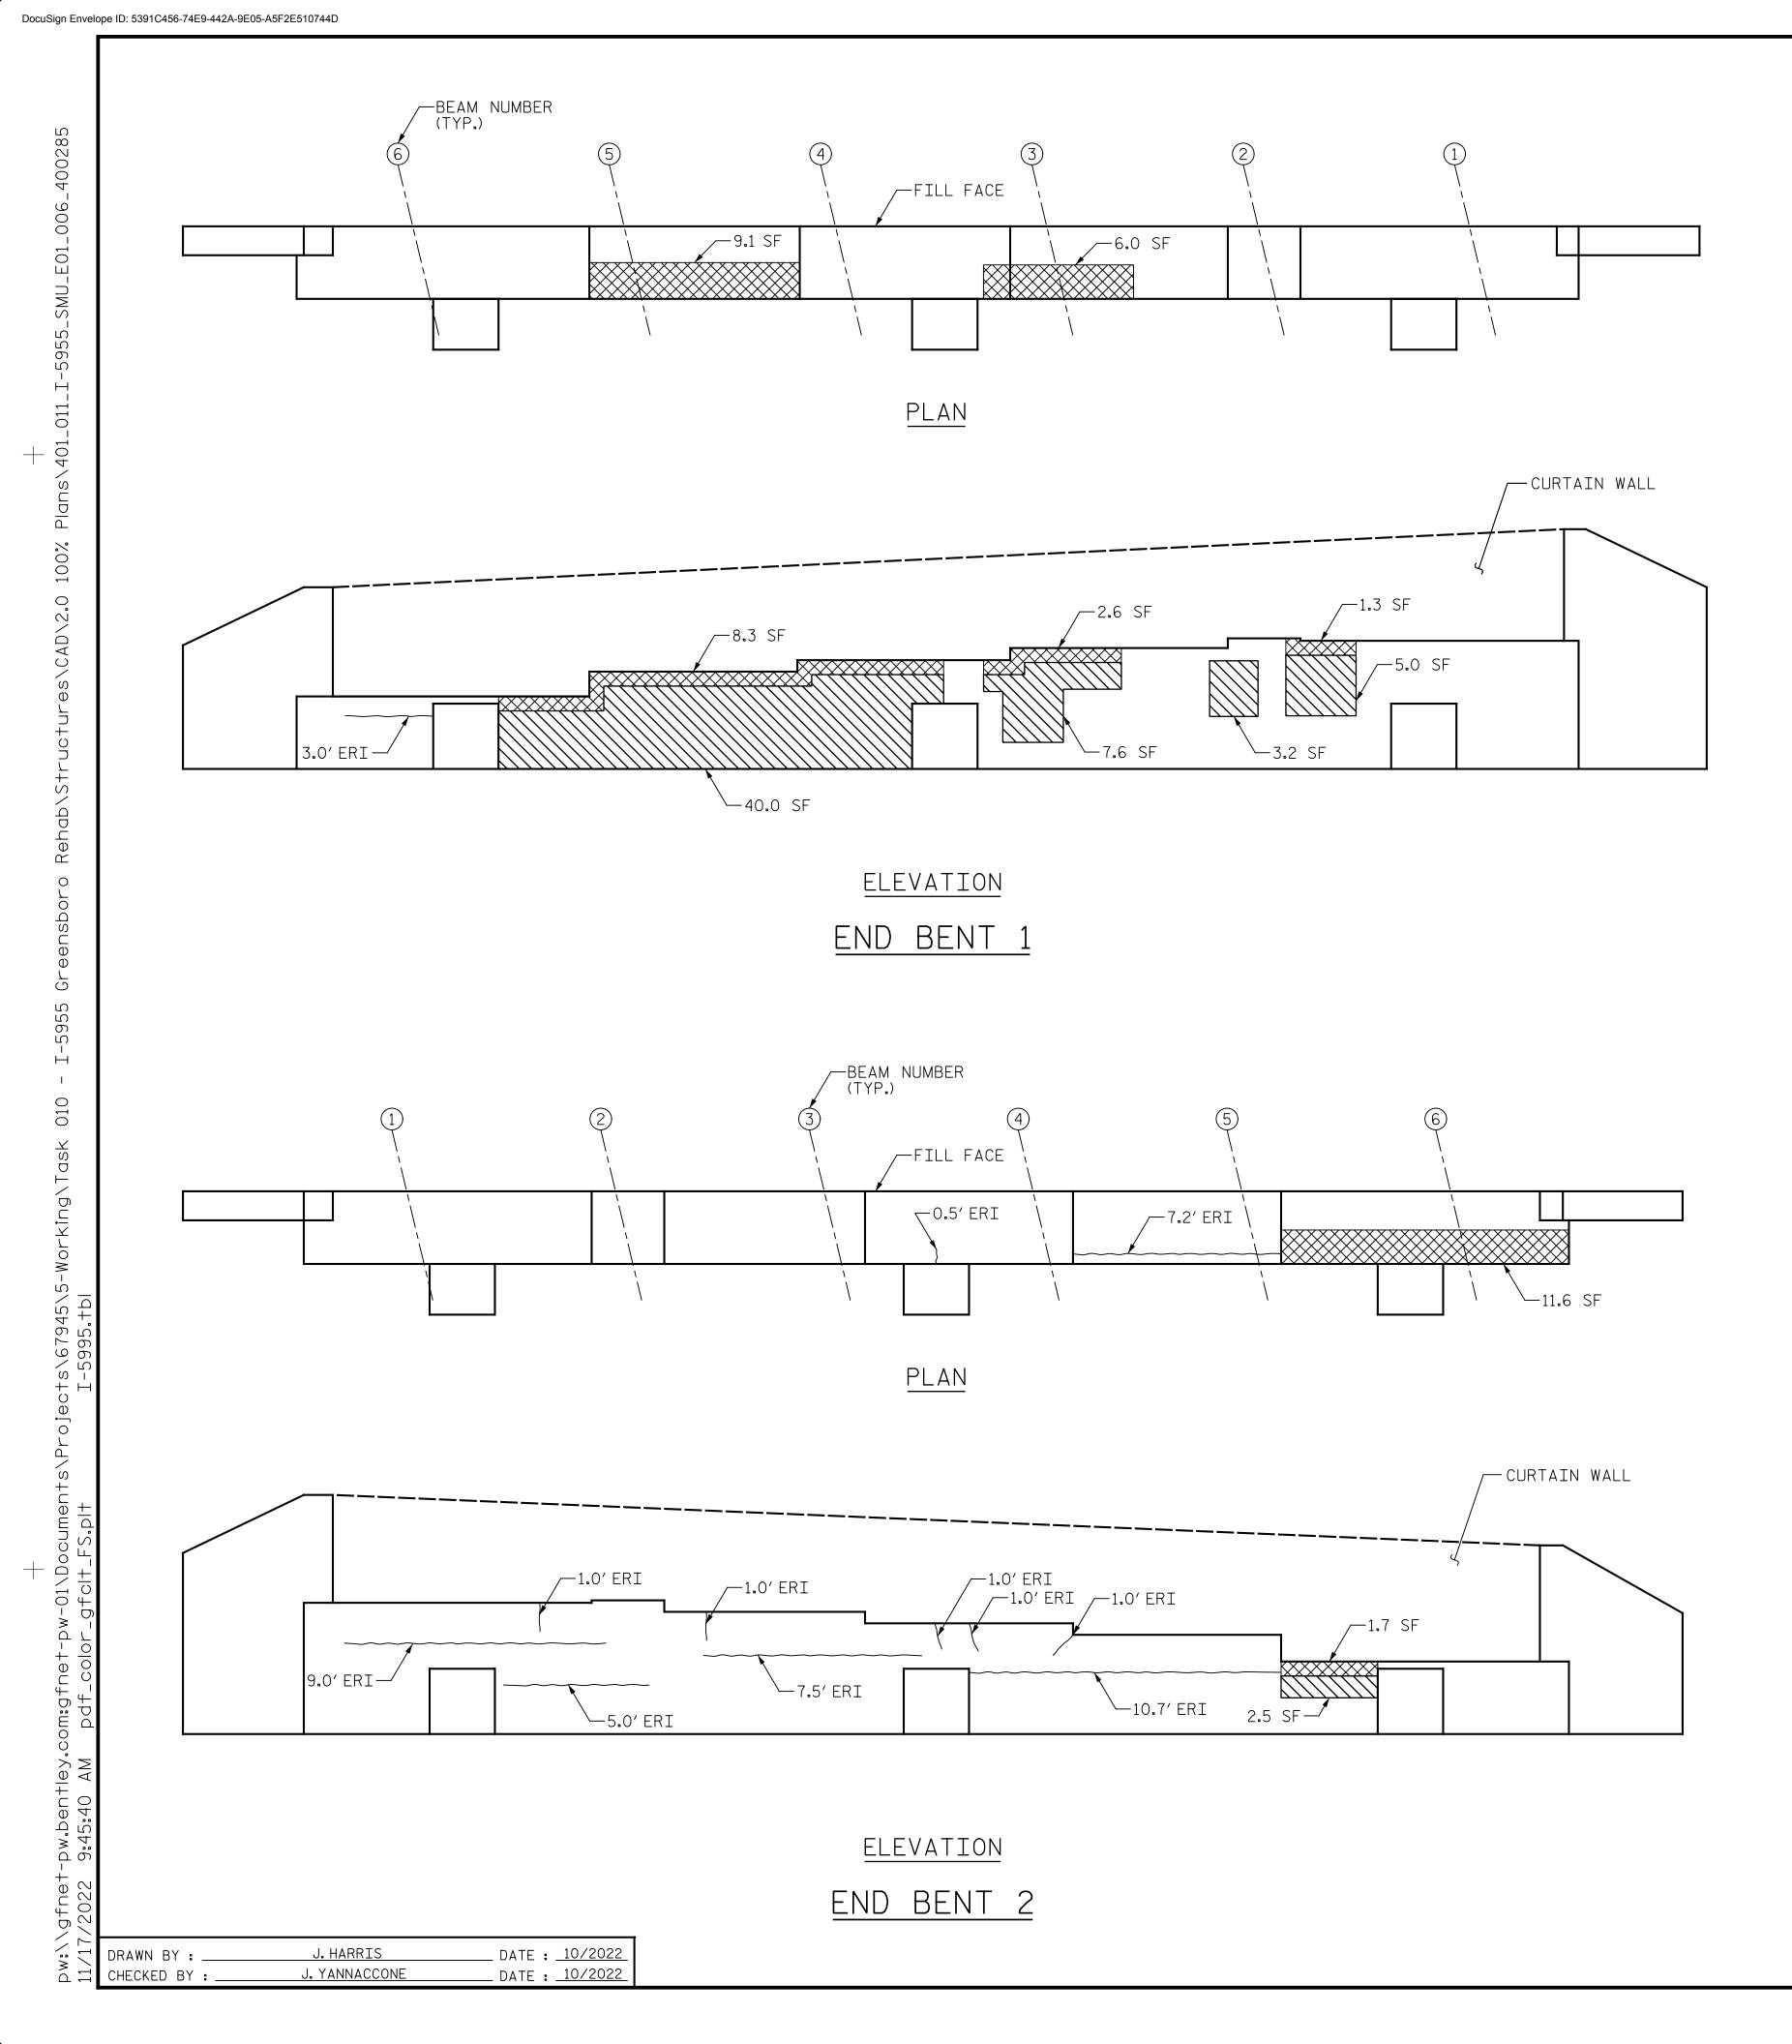

AS-BUILT REPAIR QUANTITY TABLE

END BENT 1 REPAIRS

QUANTITIES

OF UNSOUND CONCRETE, MINIMUM OF 1"BEHIND REBAR AND MINIMUM OF 2" CLEARANCE TO SAWCUT. FOR REPAIR DETAILS, SEE "TYPICAL CAP AND COLUMN REPAIR DETAILS" SHEET.

## NOTES:

REPAIR LOCATIONS AND ESTIMATE OF QUANTITIES ARE GIVEN WITH THE BEST INFORMATION AVAILABLE. IF ADDITIONAL REPAIRS NOT SHOWN ON THE DRAWINGS ARE DEEMED NECESSARY BY THE ENGINEER, THE ENGINEER WILL NOTE ON THE DRAWINGS THE APPROXIMATE LOCATION AND DESCRIPTION OF THE REPAIRS AND ADJUST THE ACTUAL QUALITIES ENTERED INTO THE AS-BUILT REPAIR QUANTITY TABLE.

CONTRACTOR SHALL SAW CUT TO A MINIMUM DEPTH OF  $\frac{1}{2}$ " BUT REINFORCING STEEL SHALL NOT BE DAMAGED

CONTRACTOR SHALL REMOVE SURFACE CONCRETE TO VERIFY THAT SAW CUT DEPTH WILL NOT DAMAGE EXISTING REINFORCING STEEL.

CONTRACTOR SHALL SAW CUT THE REPAIR AREAS SO THAT THE CORNERS ARE SQUARE AS INDICATED ON THE DETAILS.

FOR CONCRETE REPAIRS, SEE SPECIAL PROVISIONS.

FOR SHOTCRETE REPAIRS, SEE SPECIAL PROVISIONS.

SHOTCRETE REPAIRS MAY BE REPLACED WITH CONCRETE REPAIRS WITH THE APPROVAL OF THE ENGINEER.

FOR EPOXY RESIN INJECTION, SEE SPECIAL PROVISIONS.

PROJECT NO. I-5955 GUILFORD \_ COUNTY 400285 BRIDGE NO. \_\_\_

STATE OF NORTH CAROLINA DEPARTMENT OF TRANSPORTATION RALEIGH

END BENT 1 & 2

SHOTCRETE REPAIR

ERI - EPOXY RESIN INJECTION

CONCRETE REPAIR (FORM & POUR)

| DOCUMENT | NOT | CONSIDE  | REL |
|----------|-----|----------|-----|
| FINAL    | UNL | LESS ALL |     |
| SIGNATU  | RES | COMPLET  | ΞD  |
|          |     |          |     |