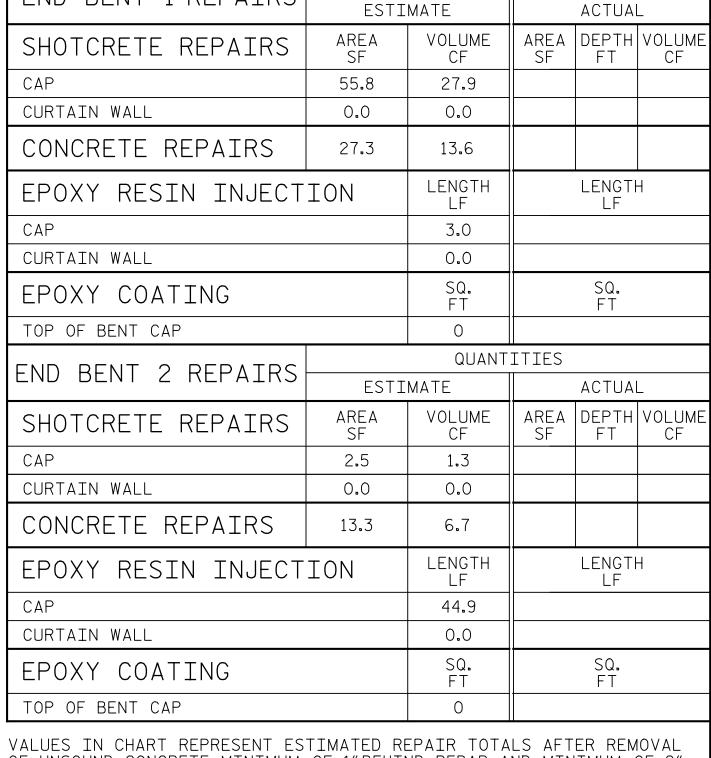

AS-BUILT REPAIR QUANTITY TABLE

END BENT 1 REPAIRS

QUANTITIES

OF UNSOUND CONCRETE, MINIMUM OF 1"BEHIND REBAR AND MINIMUM OF 2" CLEARANCE TO SAWCUT. FOR REPAIR DETAILS, SEE "TYPICAL CAP AND COLUMN REPAIR DETAILS" SHEET.

## NOTES:

REPAIR LOCATIONS AND ESTIMATE OF QUANTITIES ARE GIVEN WITH THE BEST INFORMATION AVAILABLE. IF ADDITIONAL REPAIRS NOT SHOWN ON THE DRAWINGS ARE DEEMED NECESSARY BY THE ENGINEER, THE ENGINEER WILL NOTE ON THE DRAWINGS THE APPROXIMATE LOCATION AND DESCRIPTION OF THE REPAIRS AND ADJUST THE ACTUAL QUALITIES ENTERED INTO THE AS-BUILT REPAIR QUANTITY TABLE.