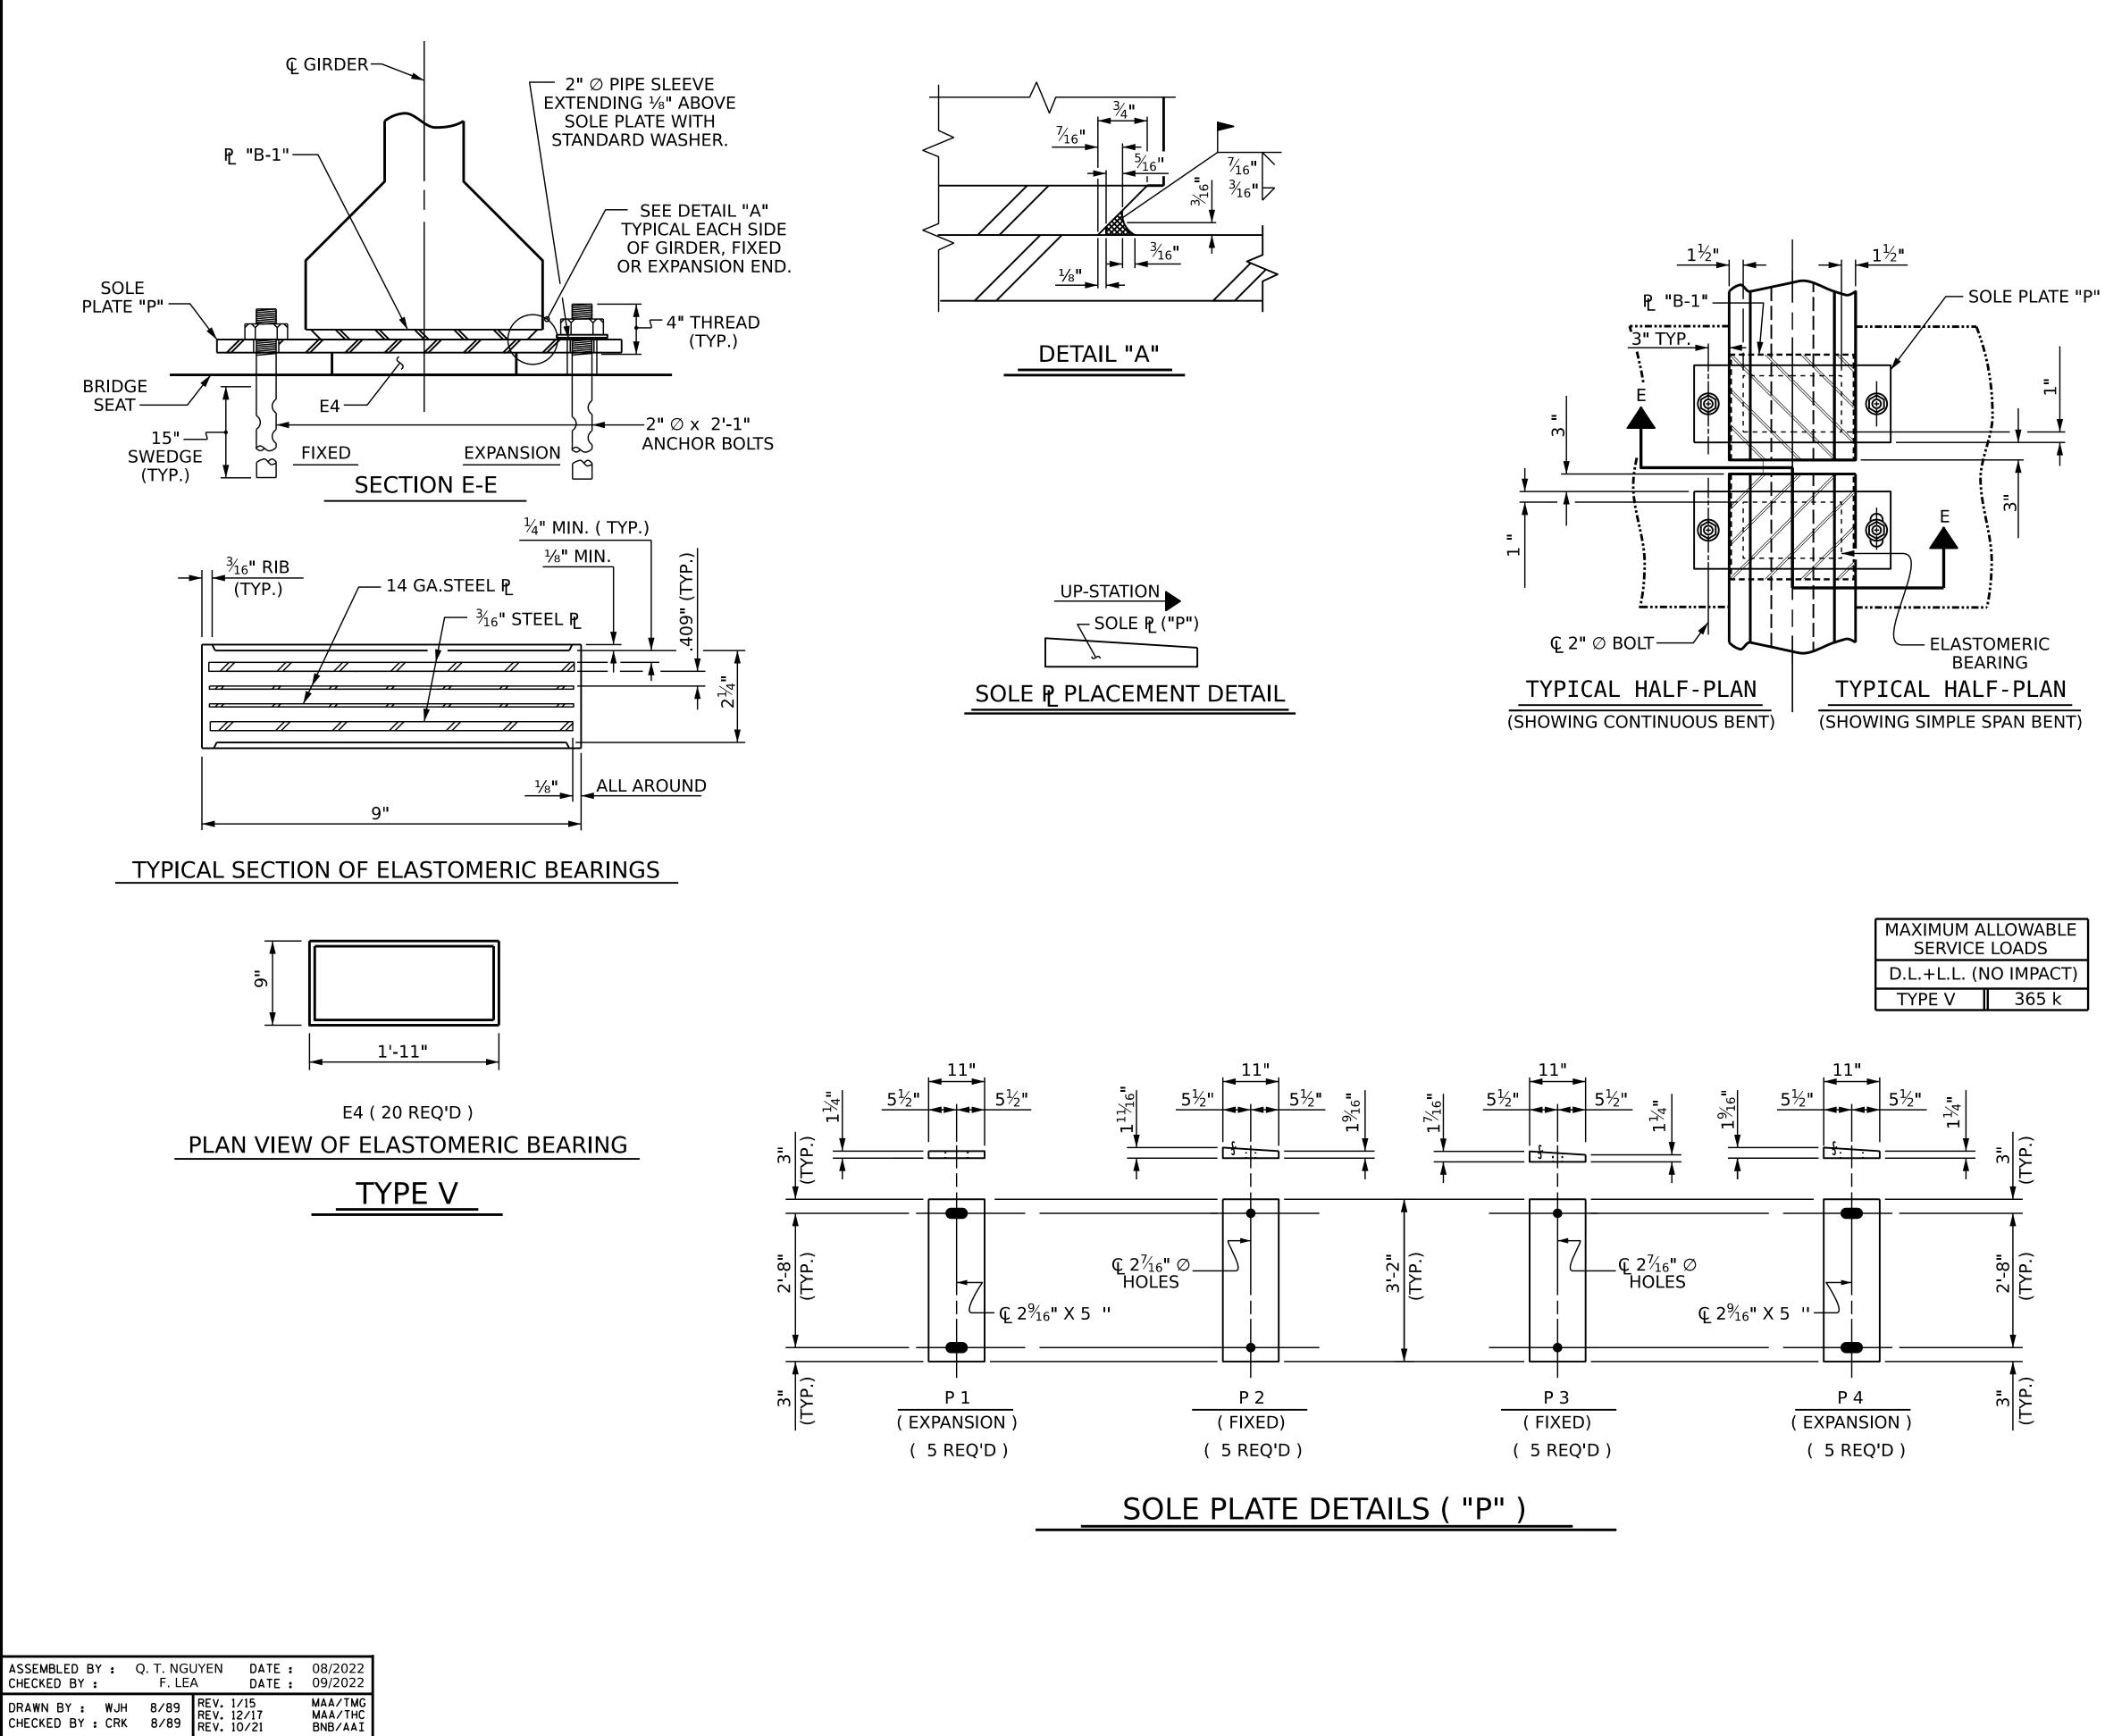

## **NOTES**

AT ALL FIXED POINTS OF SUPPORT, NUTS FOR ANCHOR BOLTS ARE TO BE TIGHTENED FINGER TIGHT AND THEN BACKED OFF <sup>1</sup>/<sub>2</sub> TURN. THE THREAD OF THE NUT AND BOLT SHALL THEN BE BURRED WITH A SHARP POINTED TOOL.

THE 2" Ø PIPE SLEEVE SHALL BE CUT FROM SCHEDULE 40 PVC PLASTIC PIPE. THE PVC PLASTIC PIPE SHALL MEET THE REQUIREMENTS OF ASTM D1785.

STEEL SOLE PLATES, ANCHOR BOLTS, NUTS, AND WASHERS SHALL BE GALVANIZED IN ACCORDANCE WITH THE STANDARD SPECIFICATIONS.

PRIOR TO WELDING, GRIND THE GALVANIZED SURFACE OF THE PORTION OF THE EMBEDDED PLATE AND SOLE PLATE THAT ARE TO BE WELDED. AFTER WELDING, DAMAGED GALVANIZED SURFACES SHALL BE REPAIRED IN ACCORDANCE WITH THE STANDARDSPECIFICATIONS.

WHEN WELDING THE SOLE PLATE TO THE EMBEDDED PLATE IN THE GIRDER, USE TEMPERATURE INDICATING WAX PENS, OR OTHER SUITABLE MEANS, TO ENSURE THAT THE TEMPERATURE OF THE SOLE PLATE DOES NOT EXCEED 300°F. TEMPERATURES ABOVE THIS MAY DAMAGE THE ELASTOMER.

SOLE PLATE "P", BOLTS, NUTS, WASHERS, AND PIPE SLEEVE SHALL BE INCLUDED IN THE PAY ITEM FOR PRESTRESSED CONCRETE GIRDERS.

ANCHOR BOLTS SHALL MEET THE REQUIREMENTS OF ASTM A449. NUTS SHALL MEET THE REQUIREMENTS OF AASHTO M291-DH OR AASHTO M292-2H. WASHERS SHALL MEET THE REQUIREMENTS OF AASHTO M293. SHOP DRAWINGS ARE NOT REQUIRED FOR ANCHOR BOLT, NUTS AND WASHERS. SHOP INSPECTION IS REQUIRED.

ALL SURFACES OF BEARING PLATES SHALL BE SMOOTH AND STRAIGHT.

THE ELASTOMER IN THE STEEL REINFORCED BEARINGS SHALL HAVE A SHEAR MODULUS OF 0.160 KSI, IN ACCORDANCE WITH AASHTO M251.

FOR STEEL REINFORCED ELASTOMERIC BEARINGS, SEE SPECIAL PROVISIONS.

ALL SOLE PLATES SHALL BE AASHTO M270 GRADE 36.

BR-0094 PROJECT NO. ROCKINGHAM COUNTY STATION: 20+38.70 -L-

| WINNING TH CAROLINA                      | STATE OF NORTH CAROLINA<br>DEPARTMENT OF TRANSPORTATION<br>RALEIGH |     |       |        |     |       |                       |
|------------------------------------------|--------------------------------------------------------------------|-----|-------|--------|-----|-------|-----------------------|
| SEAL                                     | STANDARD                                                           |     |       |        |     |       |                       |
| 36871<br>ANCINEER CONTINUED              | ELASTOMERIC BEARING<br>DETAILS                                     |     |       |        |     |       |                       |
| Francisca Lia<br>B79DADB65D584EF         | PRESTRESSED CONCRETE GIRDER<br>SUPERSTRUCTURE                      |     |       |        |     |       |                       |
| 11/16/2022                               | REVISIONS                                                          |     |       |        |     |       | SHEET NO.             |
| DOCUMENT NOT CONSIDERED                  |                                                                    | BY: | DATE: | NO.    | BY: | DATE: | S-15                  |
| FINAL UNLESS ALL<br>SIGNATURES COMPLETED | 1<br>2                                                             |     |       | 3<br>4 |     |       | total<br>Sheets<br>30 |
|                                          | STD. NO. EB4                                                       |     |       |        |     |       |                       |