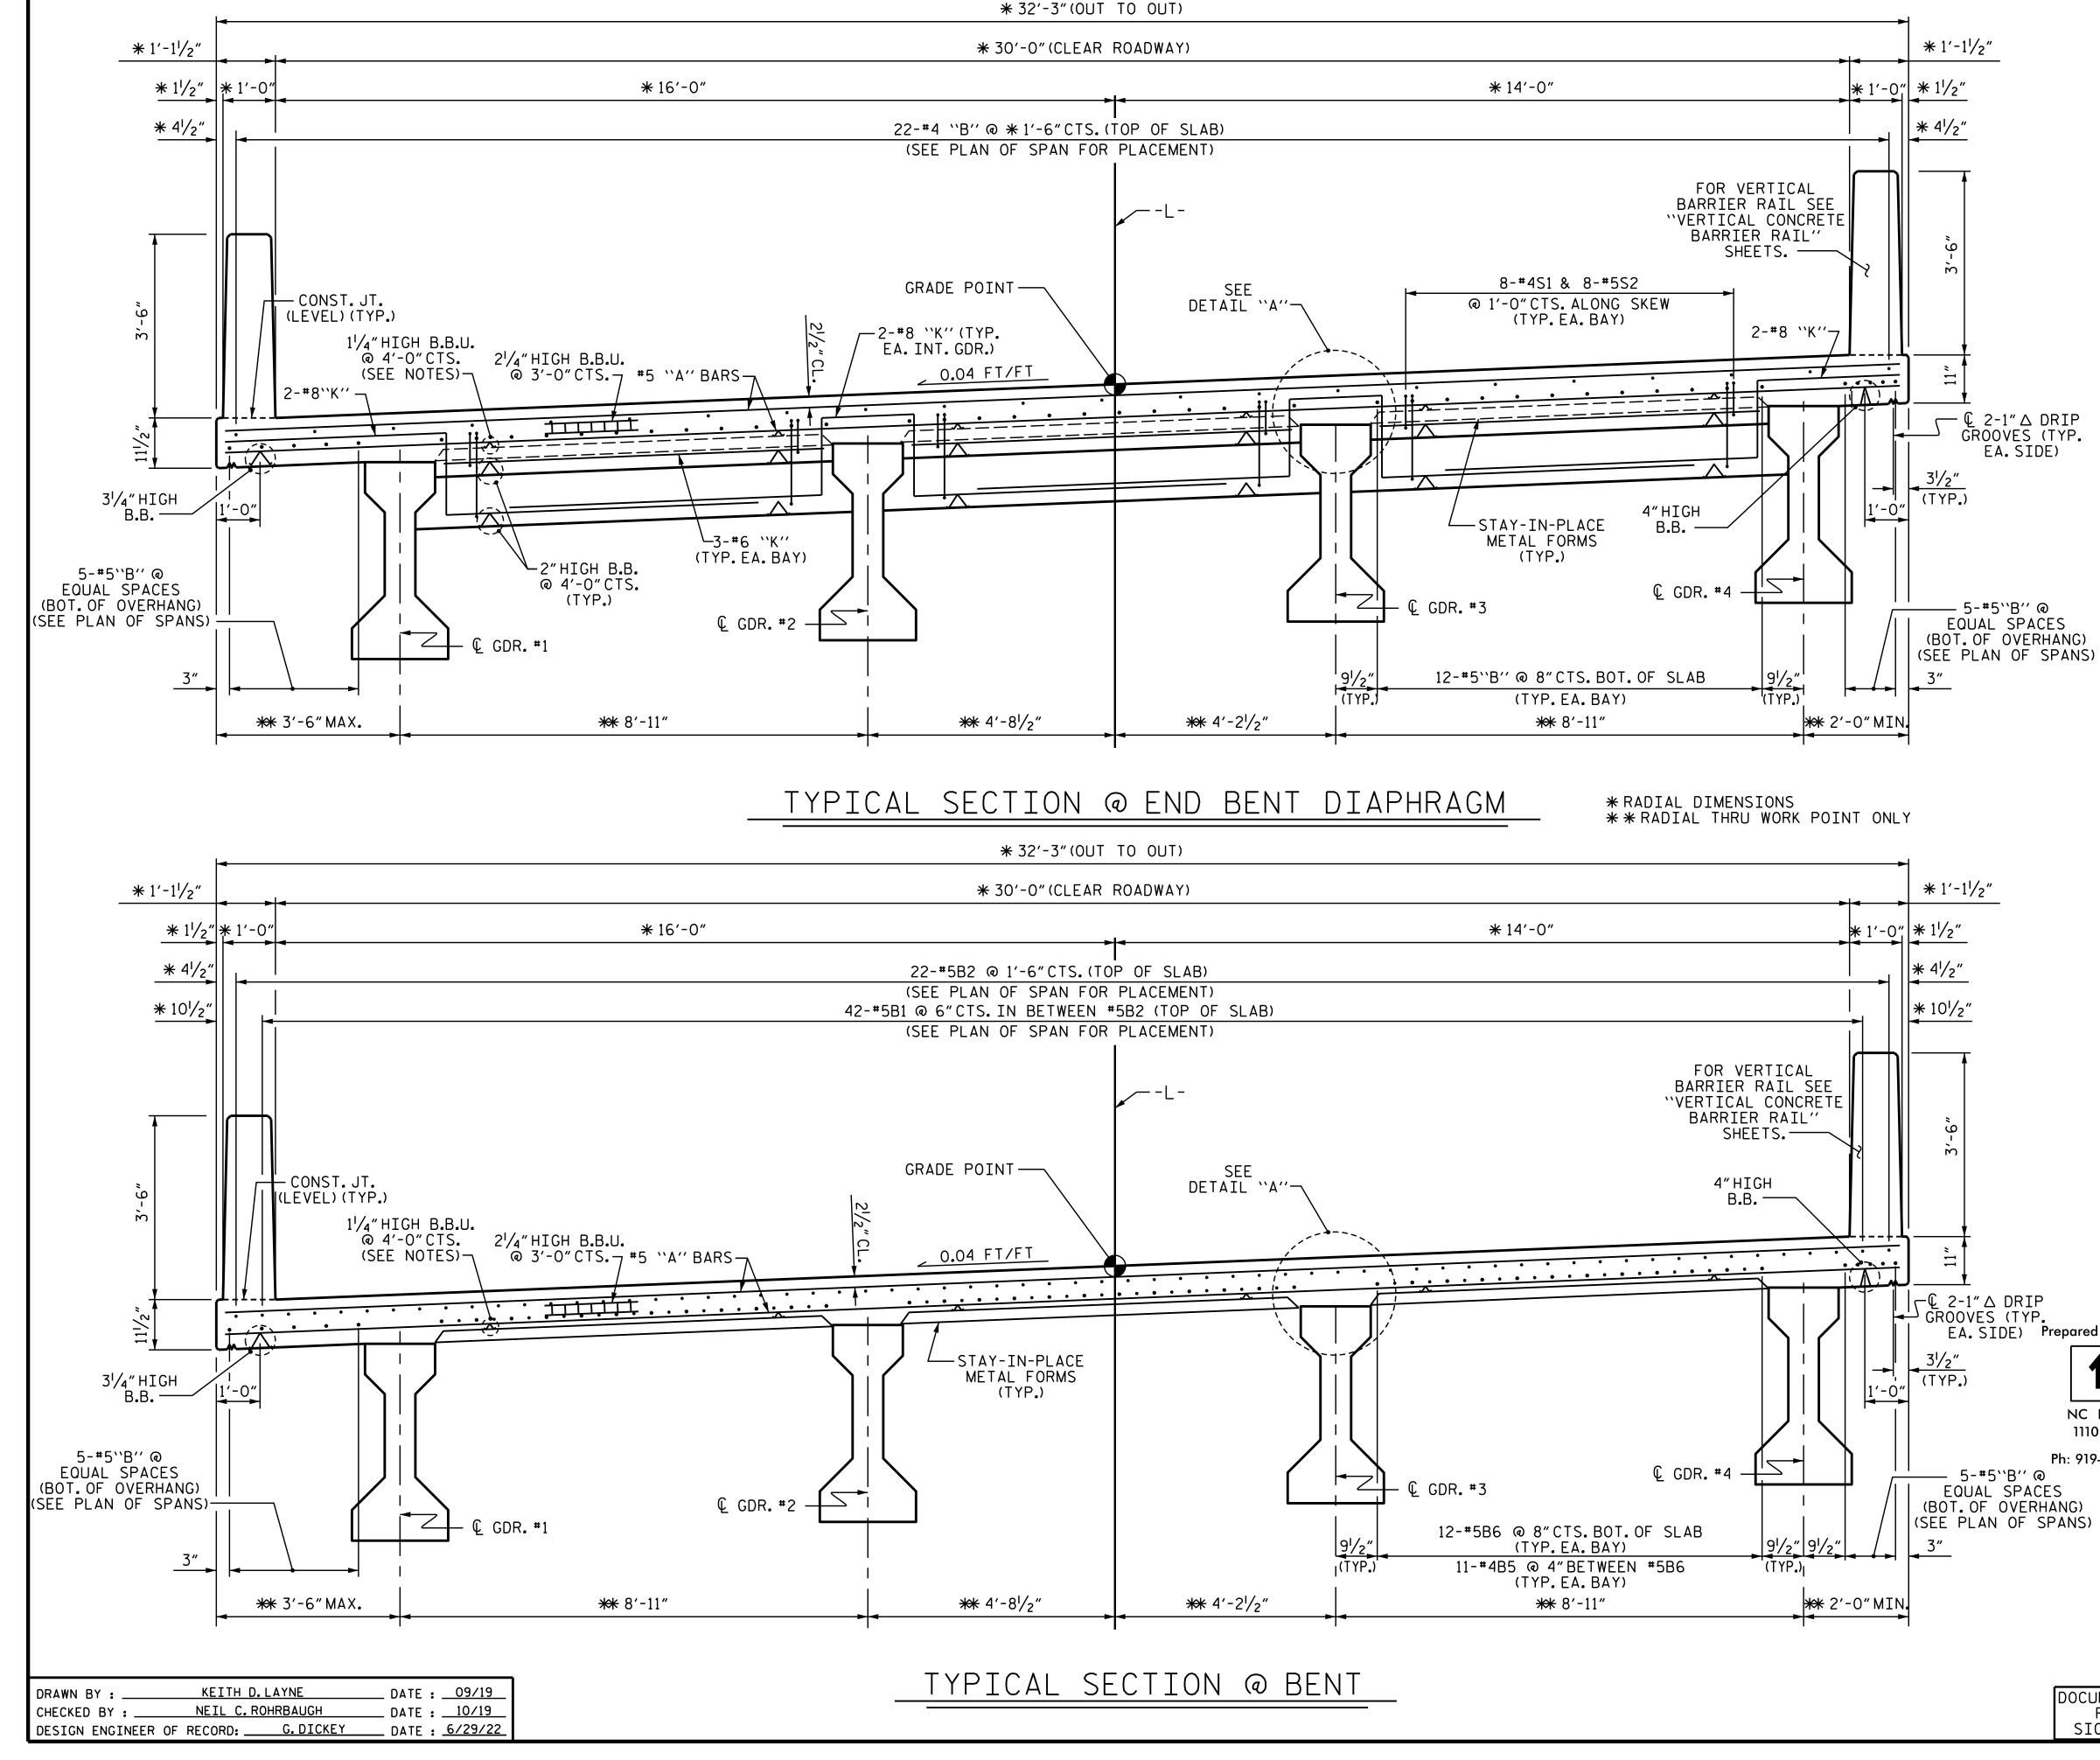

+

+

NOTES PROVIDE 11/4" HIGH BEAM BOLSTERS UPPER AT 4'-0" CTS. ATOP THE METAL STAY-IN-PLACE FORMS TO SUPPORT THE BOTTOM MAT OF 'A' BARS. WHEN USING REMOVABLE FORMS, PROVIDE CONTINUOUS HIGH CHAIRS FOR METAL DECK (C.H.C.M.) @ 4'-O"CTS. WITH A HEIGHT TO SUPPORT THE BOTTOM MAT OF 'A' BARS A CLEAR DISTANCE OF 21/2" ABOVE THE TOP OF THE REMOVABLE FORM. LONGITUDINAL STEEL MAY BE SHIFTED SLIGHTLY, AS NECESSARY, TO AVOID INTERFERENCE WITH STIRRUPS IN PRESTRESSED CONCRETE GIRDERS. BARRIER RAIL IN A CONTINUOUS UNIT SHALL NOT BE CAST UNTIL ALL SLAB CONCRETE IN THAT UNIT HAS BEEN CAST AND HAS REACHED A MINIMUM COMPRESSIVE STRENGTH OF 3,000 PSI. PREVIOUSLY CAST CONCRETE IN A CONTINUOUS UNIT SHALL HAVE ATTAINED A MINIMUM COMPRESSIVE STRENGTH OF 3,000 PSI BEFORE ADDITIONAL CONCRETE IS CAST IN THE UNIT. 111/4" TOP OF SLAB TO TOP OF PREST.CONC.GDR.AT & BRG. 8¾" TOP OF SLAB TO TOP OF S. I. P. FORMS € GDR. — 2¼2″ BUILD-UP @ € BRG.  $* * 1^{1}/_{4}$  MAX. @ MID-SPAN (SPAN B, GDR #1) - METAL STAY-IN-PLACE FORM (TYP.) DETAIL ``A'' \* \* BASED ON PREDICTED FINAL CAMBER AND THEORETICAL GRADE LINE ELEVATIONS. B-5989 PROJECT NO. MADISON EA. SIDE) Prepared in the Office of: COUNTY 16+18.00 -L-STATION: NC FIRM LICENSE No: P-0339 SHEET 1 OF 2 1110 Navaho Drive, Suite 600 Raleigh, NC 27609 Ph: 919–322–0115 Fax: 919–322–0116 STATE OF NORTH CAROLINA DEPARTMENT OF TRANSPORTATION www.summitde.com RALEIGH WINTH CARO SESSION 4

## TYPICAL SECTION

| DocuSigned by:<br>Greg Dickey |     |     |           |     |     |       |                 |
|-------------------------------|-----|-----|-----------|-----|-----|-------|-----------------|
| 541EB8AC897741C<br>11/17/2022 |     |     | SHEET NO. |     |     |       |                 |
| DOCUMENT NOT CONSIDERED       | NO. | BY: | DATE:     | NO. | BY: | DATE: | S-6             |
| FINAL UNLESS ALL              | 1   |     |           | 3   |     |       | TOTAL<br>SHEETS |
| SIGNATURES COMPLETED          | 2   |     |           | 4   |     |       | 35              |