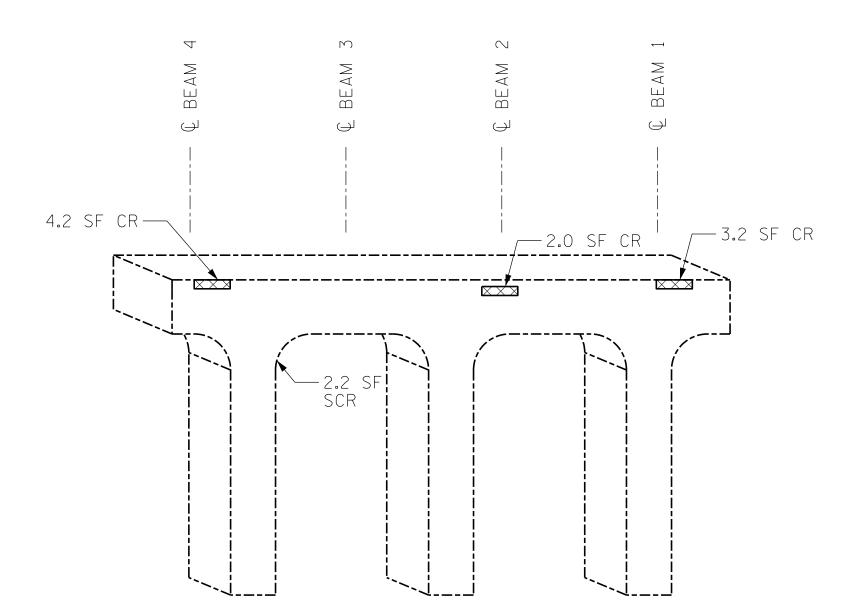

## AS-BUILT REPAIR QUANTITY TABLE QUANTITIES ESTIMATE ACTUAL AREA SQ.FT. VOLUME CU.FT. HOTCRETE REPAIRS AREA SQ.FT VOLUME CU.FT. CAP/BACKWALL 2.8 1.0 2.2 0.8 COLUMN/PILE AREA SQ.FT, VOLUME CU.FT. CONCRETE REPAIRS AREA SQ.FT VOLUME CU. F 3.2 CAP 9.4 EPOXY RESIN INJECTION LIN.FT. LIN.FT. CAP/BACKWALL — COLUMN/PILE \_

VALUES IN CHART REPRESENT ESTIMATED REPAIR TOTALS AFTER REMOVAL OF UNSOUND CONCRETE.MINIMUM OF 1"BEHIND REBAR AND MINIMUM 2"CLEARANCE TO SAWCUT.FOR REPAIR DETAILS, SEE "CONCRETE RESTORATION DETAILS" SHEETS.

FOR CONCRETE AND SHOTCRETE REPAIRS, SEE "CONCRETE RESTORATION DETAILS" SHEETS.

SHOTCRETE REPAIRS MAY BE REPLACED WITH CONCRETE REPAIRS WITH THE APPROVAL OF THE ENGINEER.

REPAIRS TO THE BENT CAP MAY REQUIRE BRIDGE JACKING.FOR BRIDGE JACKING, SEE SPECIAL PROVISIONS.