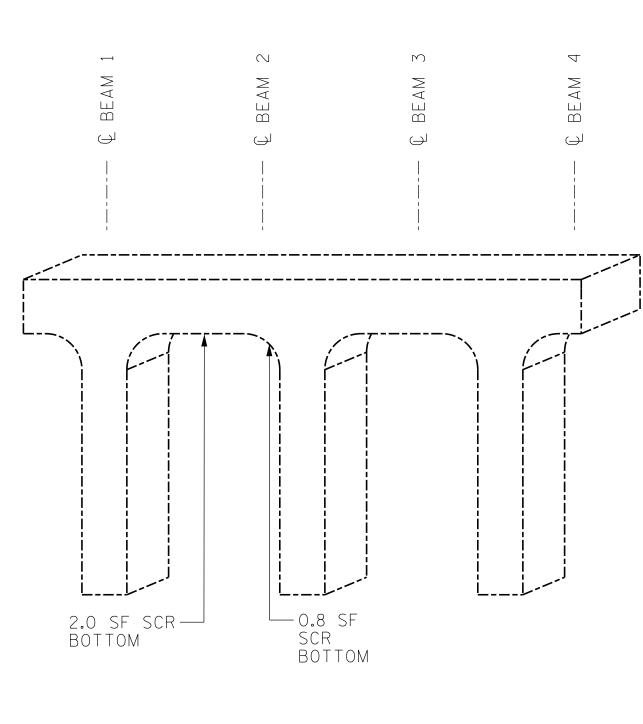

## AS-BUILT REPAIR QUANTITY TABLE QUANTITIES ESTIMATE ACTUAL AREA SQ.FT. VOLUME CU.FT. HOTCRETE REPAIRS AREA SQ.FT VOLUME CU.FT. CAP/BACKWALL 2.8 1.0 2.2 0.8 COLUMN/PILE AREA SQ.FT, VOLUME CU.FT. CONCRETE REPAIRS AREA SQ.FT VOLUME CU. F 3.2 CAP 9.4 EPOXY RESIN INJECTION LIN.FT. LIN.FT. CAP/BACKWALL — COLUMN/PILE \_

VALUES IN CHART REPRESENT ESTIMATED REPAIR TOTALS AFTER REMOVAL OF UNSOUND CONCRETE.MINIMUM OF 1"BEHIND REBAR AND MINIMUM 2"CLEARANCE TO SAWCUT.FOR REPAIR DETAILS, SEE "CONCRETE RESTORATION DETAILS" SHEETS.

FOR CONCRETE AND SHOTCRETE REPAIRS, SEE "CONCRETE RESTORATION DETAILS" SHEETS.

SHOTCRETE REPAIRS MAY BE REPLACED WITH CONCRETE REPAIRS WITH THE APPROVAL OF THE ENGINEER.

REPAIRS TO THE BENT CAP MAY REQUIRE BRIDGE JACKING.FOR BRIDGE JACKING, SEE SPECIAL PROVISIONS.