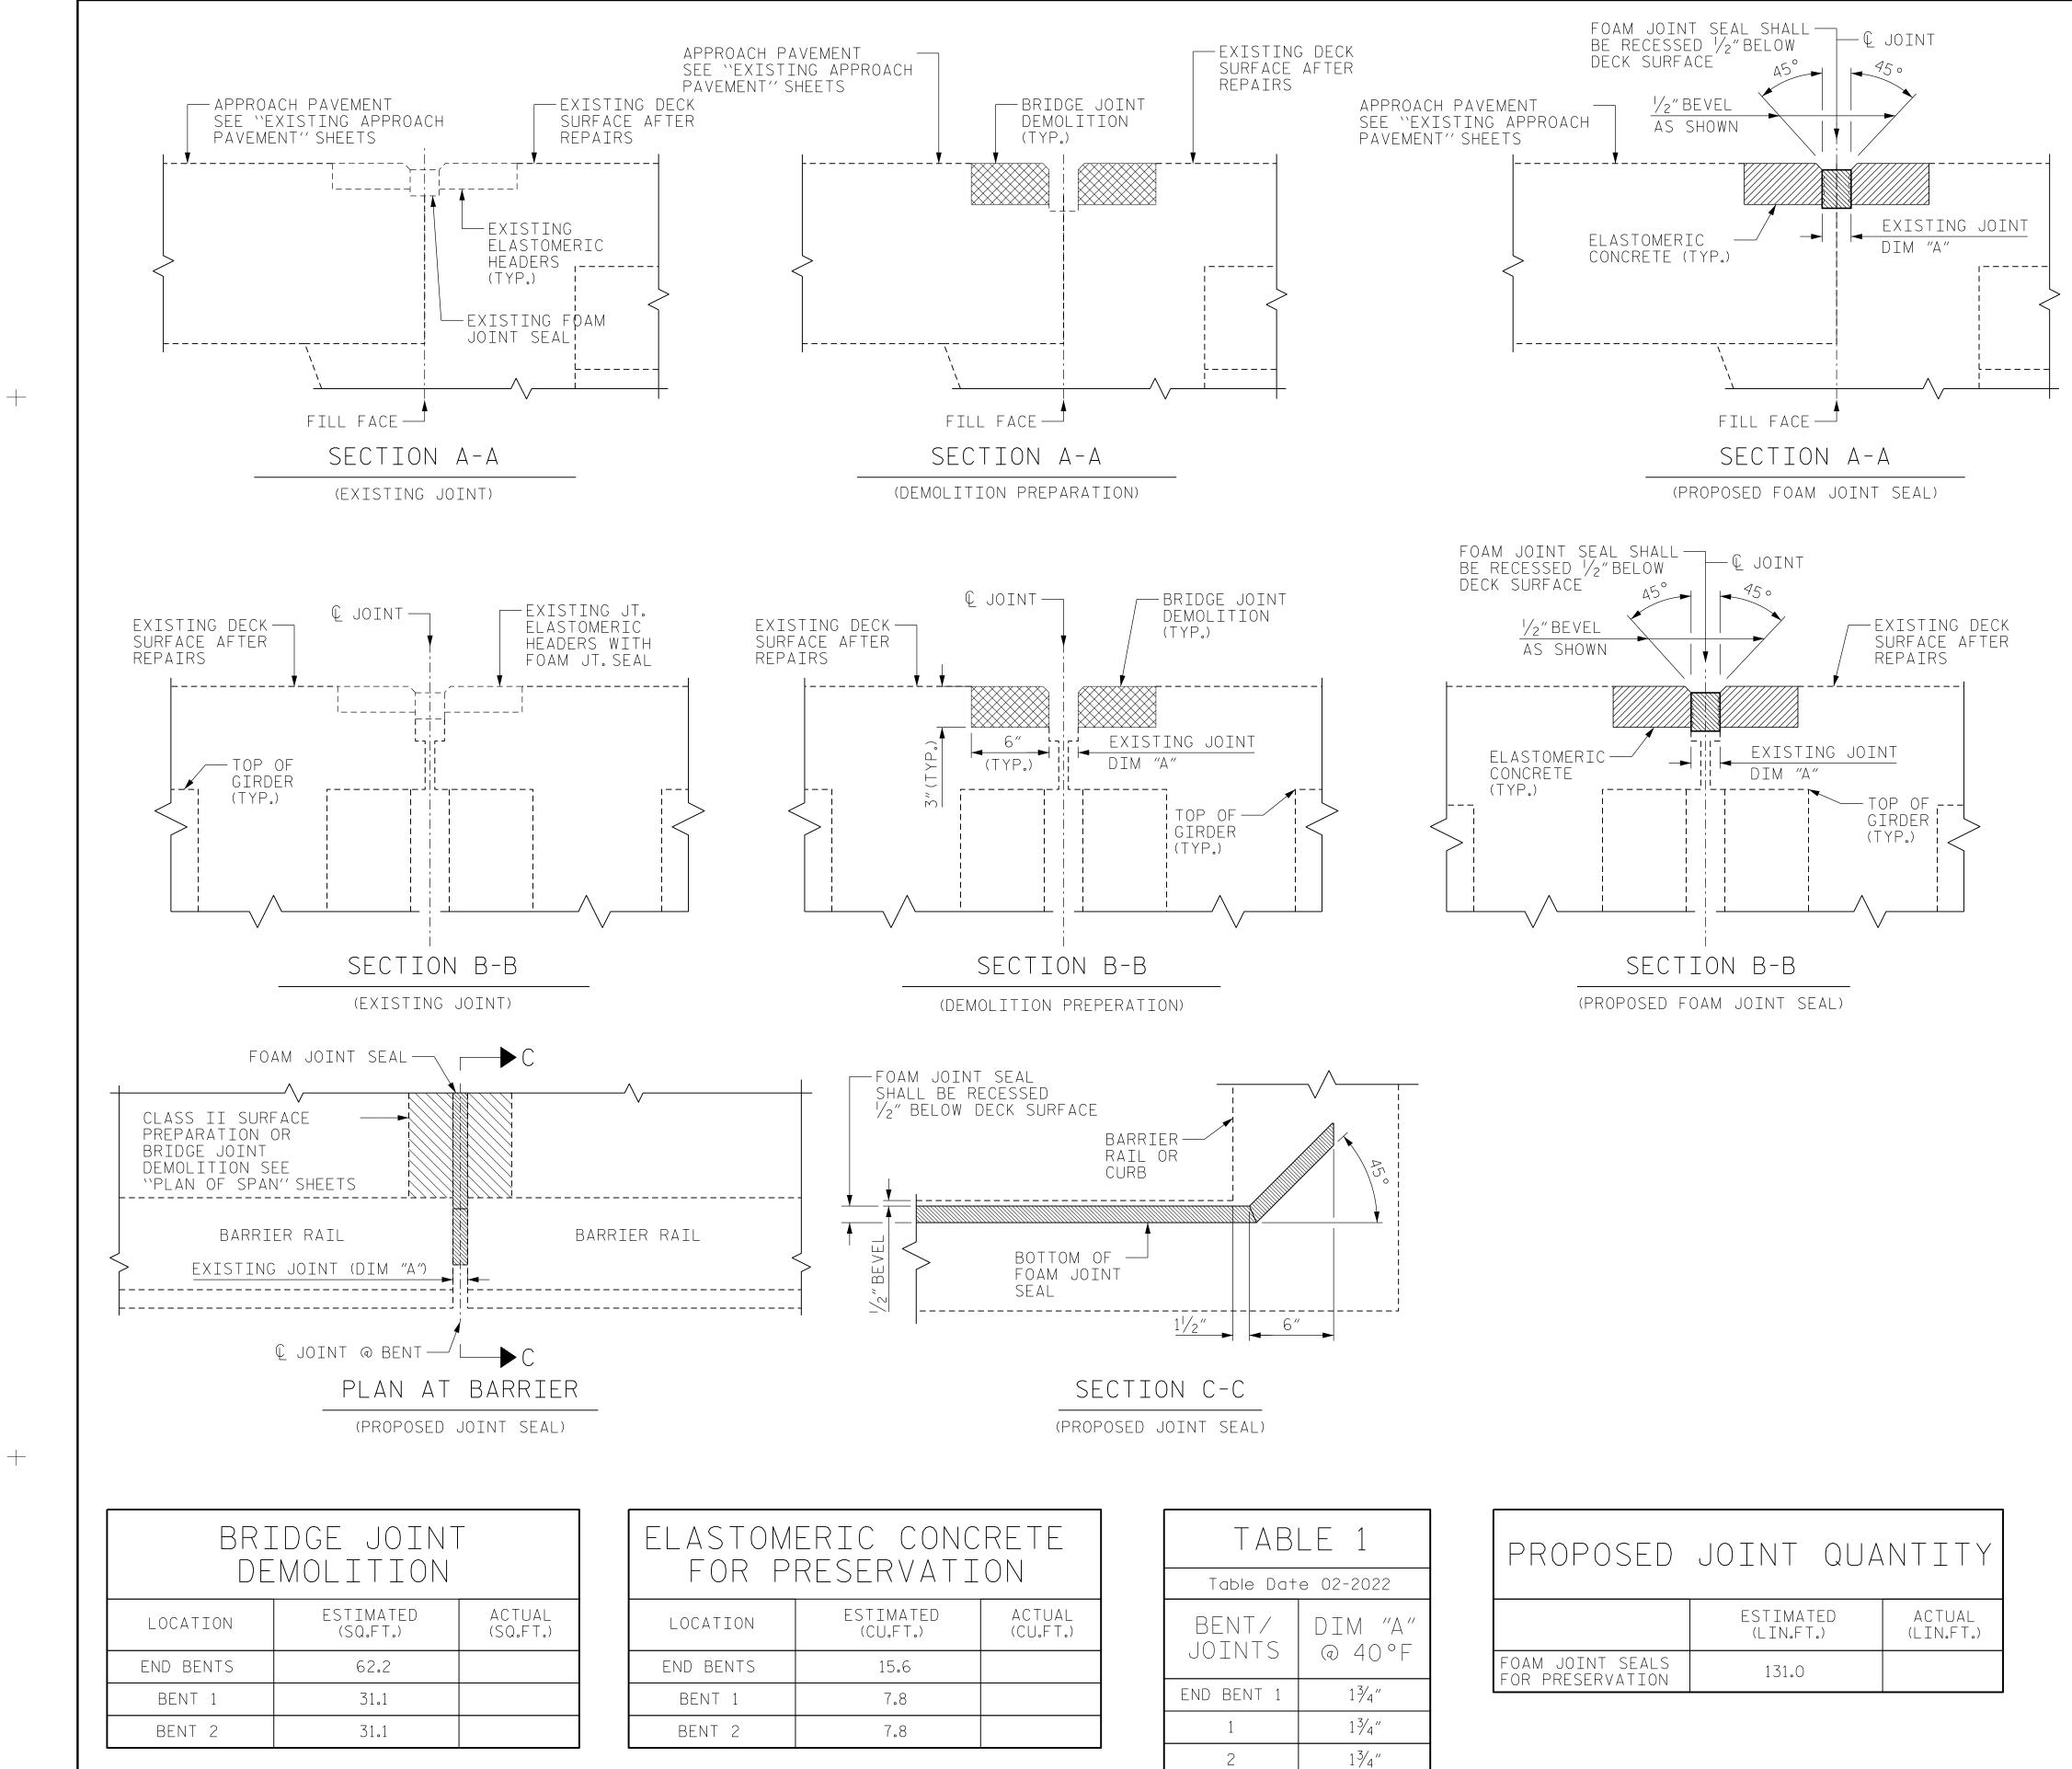

1 7⁄8″

END BENT 2

| DEMOLITION |                       |                    |  |  |  |
|------------|-----------------------|--------------------|--|--|--|
| LOCATION   | ESTIMATED<br>(SQ.FT.) | ACTUAL<br>(SQ.FT.) |  |  |  |
| END BENTS  | 62.2                  |                    |  |  |  |
| BENT 1     | 31.1                  |                    |  |  |  |
| BENT 2     | 31.1                  |                    |  |  |  |

| FOR PRESERVATION |                       |               |  |  |  |
|------------------|-----------------------|---------------|--|--|--|
| LOCATION         | ESTIMATED<br>(CU.FT.) | ACTU<br>(CU.F |  |  |  |
| END BENTS        | 15.6                  |               |  |  |  |
| BENT 1           | 7.8                   |               |  |  |  |
| BENT 2           | 7.8                   |               |  |  |  |

## NOTES:

THE CONTRACTOR SHALL FIELD VERIFY THE EXISTING JOINT OPENING PRIOR TO ORDERING JOINT SEAL MATERIAL. IF THE ACTUAL OPENING VARIES FROM THE OPENING INDICATED IN THE DETAIL BY MORE THAN  $\frac{1}{4}$ , notify the ENGINEER.REVISION OF THE JOINT SEAL SIZE MIGHT BE NECESSARY.

THE MANUFACTURER IS TO PROVIDE THE NOMINAL UNCOMPRESSED SEAL WIDTH OF THE FOAM JOINT SEAL FOR THE SIZE OF THE OPENING ON THE PLANS AND ACCOMODATE THE MINIMUM EXPANSION SHOWN ON THE PLANS.

FOAM JOINTS SHALL BE INSTALLED AS PER THE MANUFACTURER'S RECOMMENDATIONS.

THE CONTRACTOR SHALL TAKE CARE DURING JOINT REPAIR OPERATIONS NOT TO DROP ANY MATERIAL THAT FALLS BELOW THE BRIDGE, WITHOUT PROTECTIVE DEVICES BELOW TO CATCH THE MATERIAL. ANY MATERIAL THAT FALLS BELOW THE BRDIGE SHALL BE CONTAINED, REMOVED AND DISPOSED OF BY THE CONTRATCTOR AT NO EXTRA COST TO THE DEPARTMENT. IF THE ENGINEER DETERMINES THAT THE PROTECTIVE DEVICES ARE NOT ADEQUATE OR NOT BEING EMPLOYED, THE WORK SHALL BE SUSPENDED UNTIL ADEQUATE PROTECTION IS PROVIDED.

THE CONTRACTOR WILL NOT BE PERMITTED TO FORM THE JOINTS IN LIEU OF SAWING THE JOINT.

THE INSTALLED FOAM JOINT SEAL SHALL BE WATER TIGHT.

QUANTITIES SHOWN IN THE ELASTOMERIC CONCRETE FOR PRESERVATION TABLE BASED ON THE MINIMUM JOINT DEMOLITION SHOWN.

FOR EXCAVATION BELOW THE BOTTOM OF THE PLANNED JOINT DECK DEMOLITION. CONCRETE FOR DECK REPAIRS SHALL BE PLACED IN THE EXCAVATED AREA TO THE ELEVATION AT BOTTOM OF THE PROPOSED ELASTOMERIC CONCRETE FOR PRESERVATION HEADERS SHOWN.

IF THE EMBEDDED PORTION OF THE EXISTING PLASTIC WATERSTOP IS EXPOSED DURING REMOVAL OF UNSOUND CONCRETE, OR IF UNSOUND CONCRETE IS REMOVED WITHIN 2" OF THE WATERSTOP, THE ENTIRE CONCRETE DEPTH TO THE WATERSTOPS SHALL BE REMOVED. IF SUCH EXCAVATION EXTENDS MORE THAN 2"BELOW THE BOTTOM OF THE PLANNED ELASTOMERIC CONCRETE HEADER. AS SHOWN, APPROVED REPAIR CONCRETE SHALL BE PLACED IN THE EXCAVATED AREA TO THE ELEVATION AT THE BOTTOM OF THE ELASTOMERIC CONCRETE.

DEMOLISH BRIDGE JOINT AREA SUCH THAT THE BOTTOM OF THE EXCAVATION SHALL BE REASONABLY FLAT AND LEVEL AND TO THE NECESSARY DEPTH. SUCH THAT ELASTOMERIC CONCRETE SHALL BE FOUNDED ON CONCRETE OR REPAIR CONCRETE SUBSTRATE.

FOR BRIDGE JOINT DEMOLITION, SEE SPECIAL PROVISIONS.

FOR FOAM JOINT SEALS FOR PRESERVATION, SEE SPECIAL PROVISIONS.

FOR ELASTOMERIC CONCRETE FOR PRESERVATION, SEE SPECIAL PROVISIONS.

FOR CONCRETE FOR DECK REPAIR, SEE SPECIAL PROVISIONS.