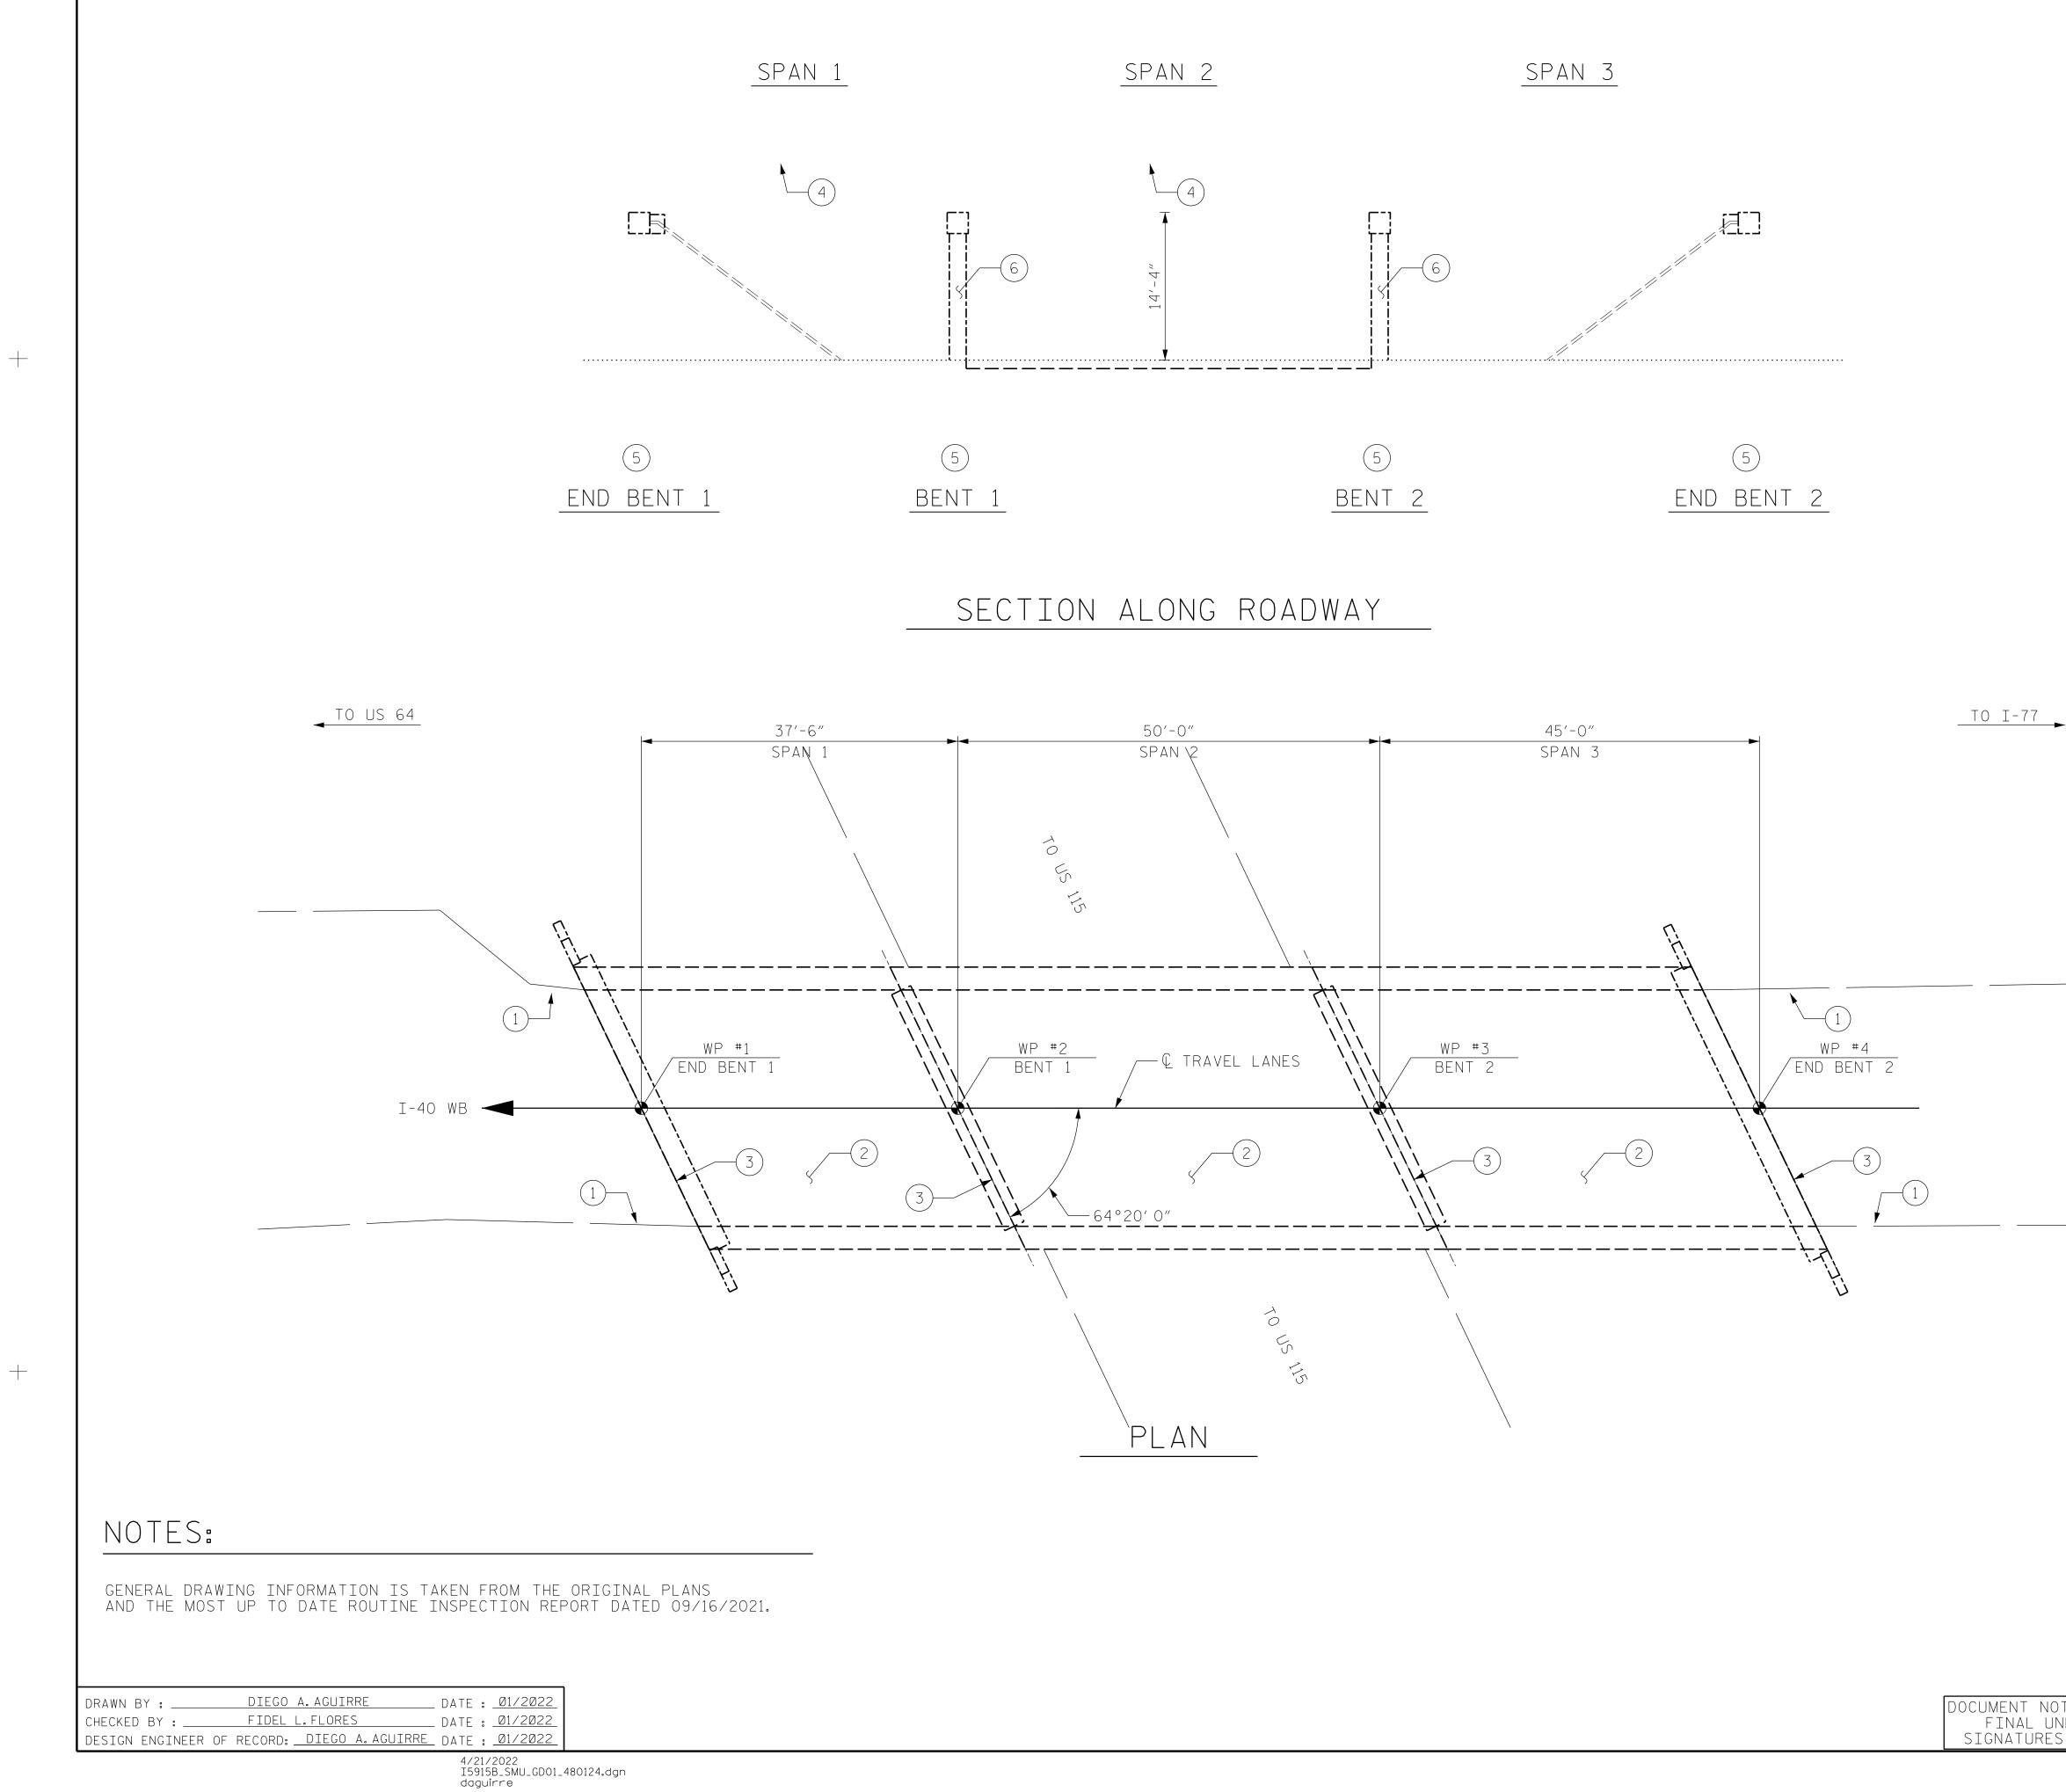

## SCOPE LEGEND:

- CLEAR SHOULDERS OF DEBRIS AND VEGETATION
- CONCRETE DECK REPAIRS
- JOINT REPAIRS/REPLACEMENT
- SUPERSTRUCTURE CONCRETE REPAIRS
- SUBSTRUCTURE CONCRETE REPAIRS
- SUBSTRUCTURE EPOXY RESIN INJECTION (6)

GENERAL DRAWING

FOR BRIDGE ON I-40 WB OVER NC 115

| REVISIONS |     |       |     |     | SHEET NO. |                 |
|-----------|-----|-------|-----|-----|-----------|-----------------|
| NO.       | BY: | DATE: | NO. | BY: | DATE:     | S18-1           |
| 1         |     |       | ଙ୍ଚ |     |           | TOTAL<br>SHEETS |
| 2         |     |       | Þ   |     |           | 8               |