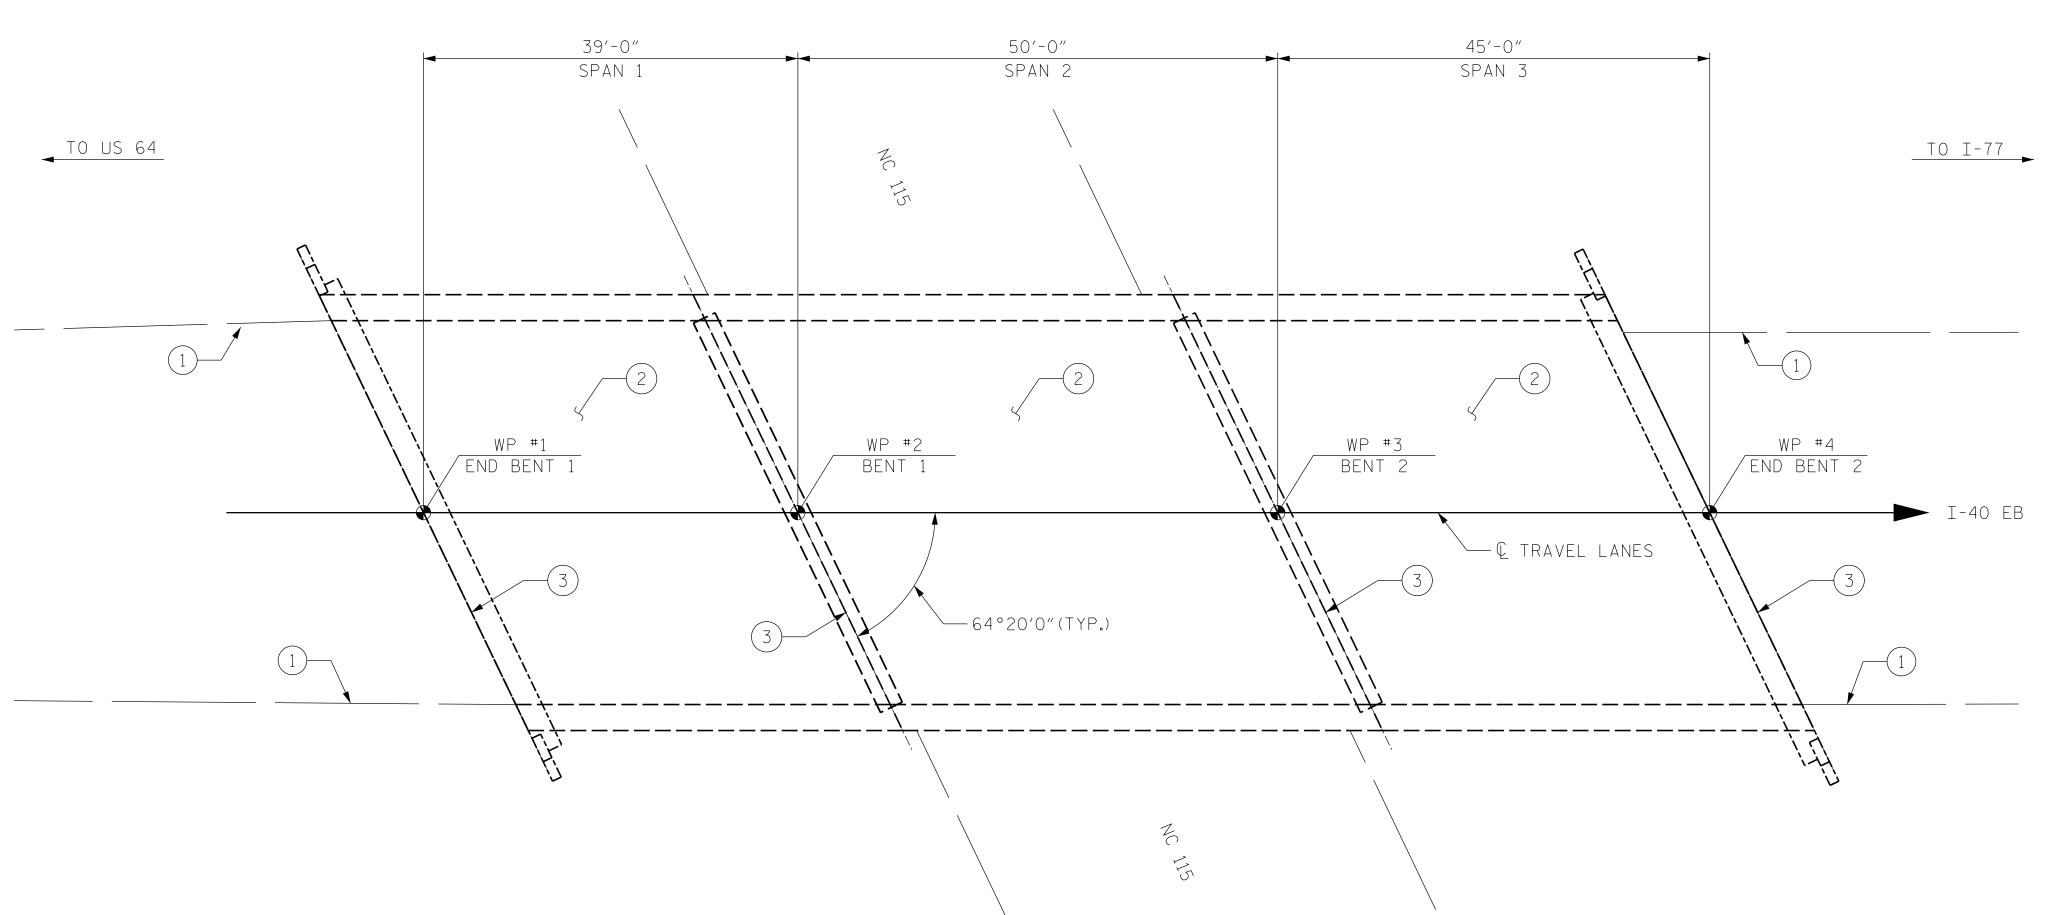

## SCOPE LEGEND:

- CLEAR SHOULDERS OF DEBRIS AND VEGETATION
- CONCRETE DECK REPAIRS
- JOINT REPAIRS/REPLACEMENT
- SUBSTRUCTURE CONCRETE REPAIRS
- SUBSTRUCTURE EPOXY RESIN INJECTION

RESIDENT ENGINEER DATE

I-5915B PROJECT NO.\_\_ IREDELL \_ COUNTY

48Ø123 BRIDGE NO. \_\_\_

STATE OF NORTH CAROLINA DEPARTMENT OF TRANSPORTATION RALEIGH

GENERAL DRAWING

FOR BRIDGE ON I-40 EB OVER NC 115

DOCUMENT NOT CONSIDERED FINAL UNLESS ALL SIGNATURES COMPLETED