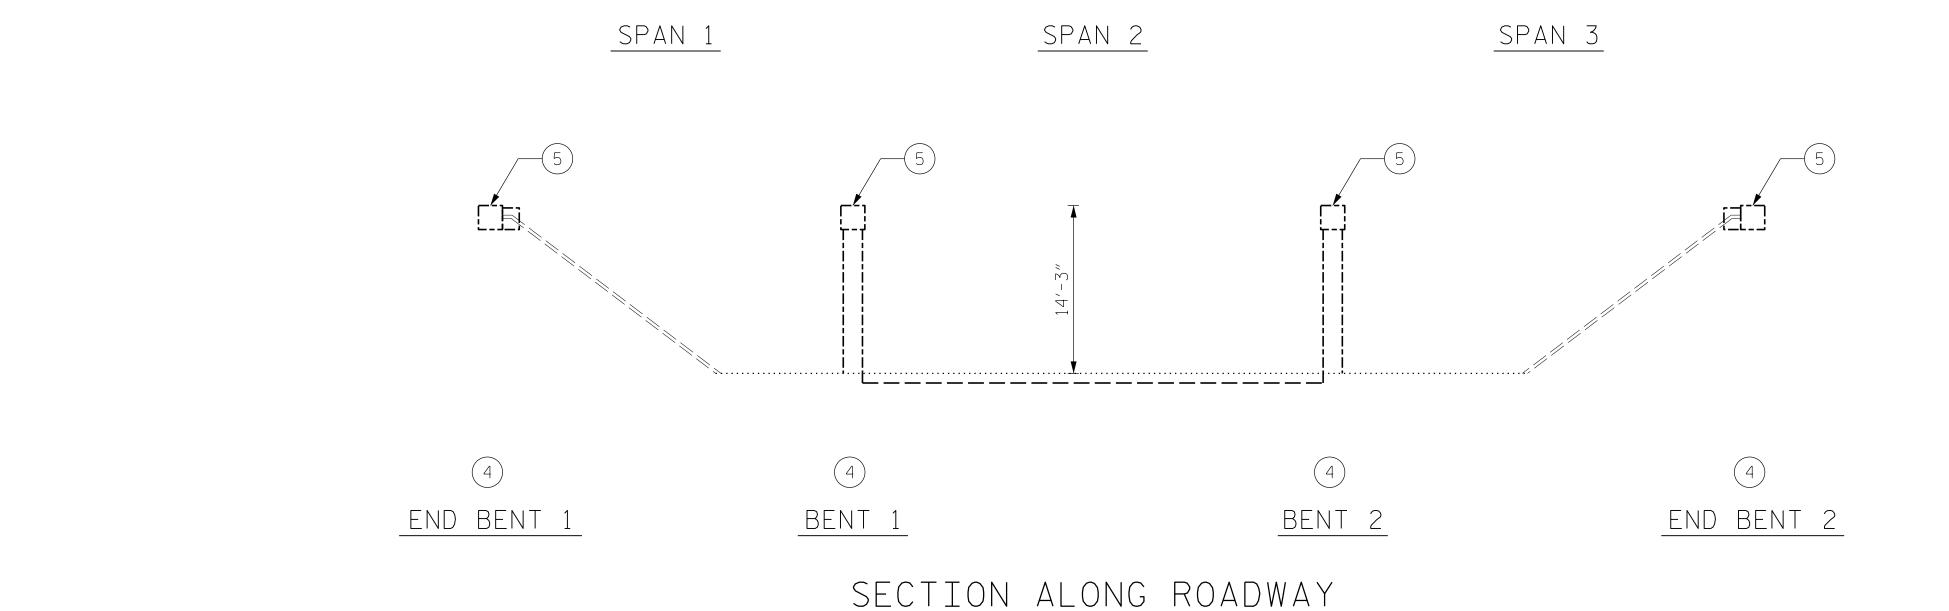

## SCOPE LEGEND:

- CLEAR SHOULDERS OF DEBRIS AND VEGETATION
- CONCRETE DECK REPAIRS
- JOINT REPAIRS/REPLACEMENT
- SUBSTRUCTURE CONCRETE REPAIRS
- SUBSTRUCTURE EPOXY RESIN INJECTION

RESIDENT ENGINEER DATE