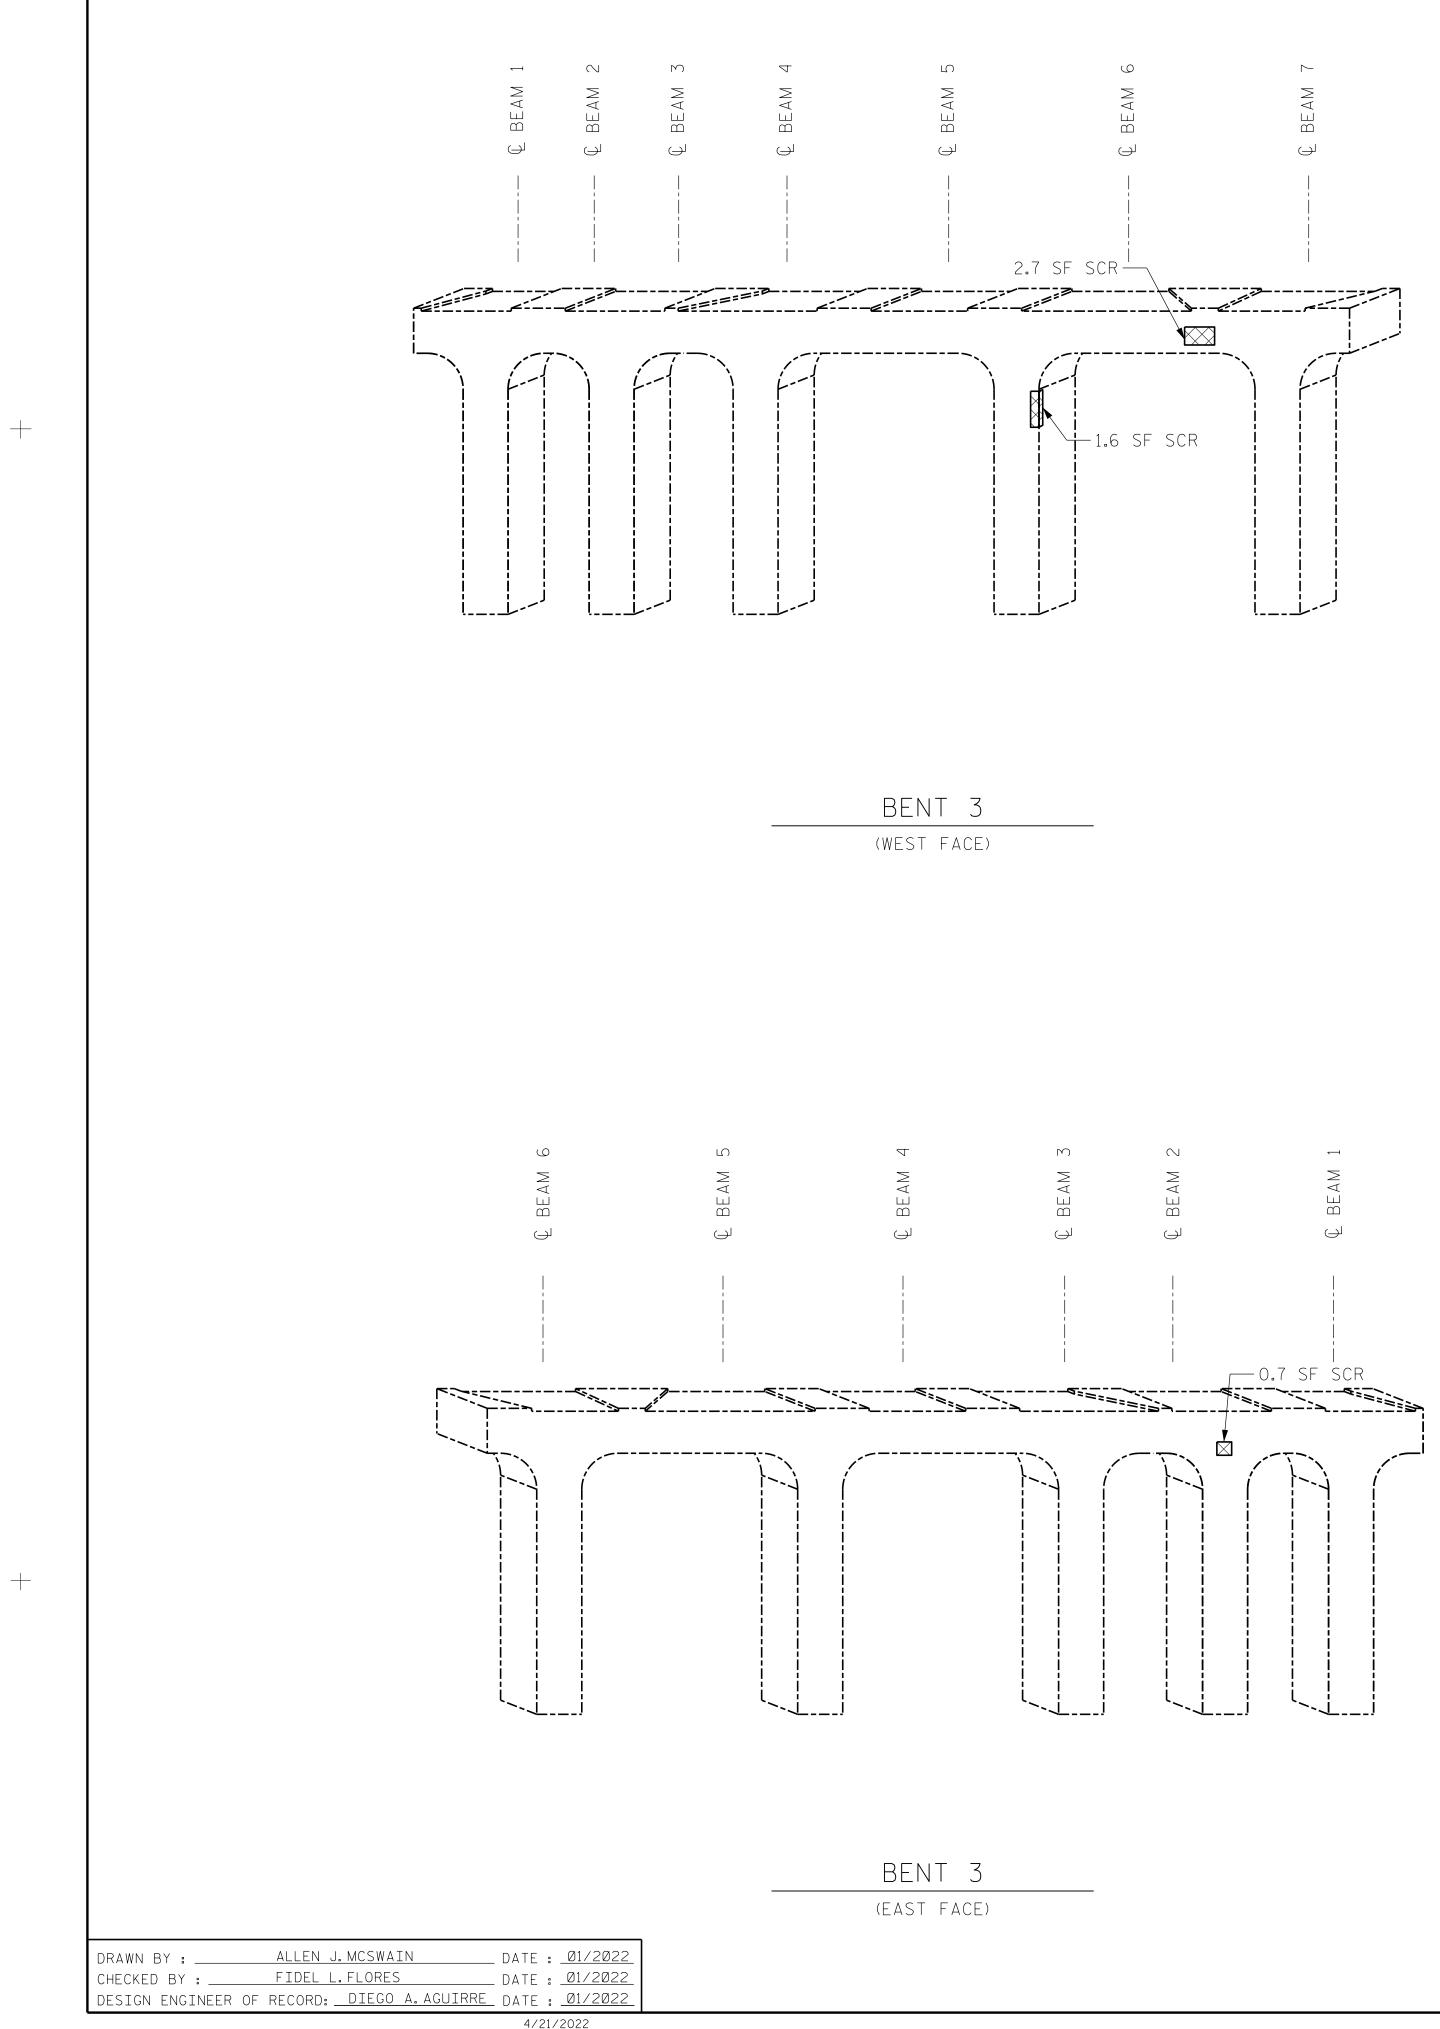

DocuSign Envelope ID: 62F7BE55-B732-4724-BDBB-3807C6650C5A

4/21/2022 I5915B\_SMU\_SBR03\_480109.dgn daguirre

|  | LEGEND                      |    |
|--|-----------------------------|----|
|  | CONCRETE REPAIR AREA (CR)   |    |
|  | SHOTCRETE REPAIR AREA (SCR) | SF |
|  | EPOXY RESIN INJECTION (ERI) |    |
|  |                             |    |

| DOCUMENT | NOT | C |
|----------|-----|---|
| FINAL    | UNL | E |
| SIGNATU  | RES | С |
|          |     |   |

| AS-BUILT REPAIR QUANTITY TABLE |                |                  |                |                  |  |  |
|--------------------------------|----------------|------------------|----------------|------------------|--|--|
|                                |                | QUANT            | ITIES          |                  |  |  |
|                                | ESTI           | ΜΑΤΕ             | ACT            | UAL              |  |  |
| SHOTCRETE REPAIRS              | AREA<br>SQ.FT. | VOLUME<br>CU.FT. | AREA<br>SQ.FT. | VOLUME<br>CU.FT. |  |  |
| CAP/BACKWALL                   | 3.4            | 1.2              |                |                  |  |  |
| COLUMN/PILE                    | 1.6            | 0.6              |                |                  |  |  |
| CONCRETE REPAIRS               | AREA<br>SQ.FT. | VOLUME<br>CU.FT. | AREA<br>SQ.FT. | VOLUME<br>CU.FT. |  |  |
| САР                            | _              | _                |                |                  |  |  |
| EPOXY RESIN INJECTION          | LIN.FT.        |                  | LIN.FT.        |                  |  |  |
| CAP/BACKWALL                   | -              | _                |                |                  |  |  |
| COLUMN/PILE                    |                | _                |                |                  |  |  |
|                                |                |                  |                |                  |  |  |

VALUES IN CHART REPRESENT ESTIMATED REPAIR TOTALS AFTER REMOVAL OF UNSOUND CONCRETE.MINIMUM OF 1"BEHIND REBAR AND MINIMUM 2"CLEARANCE TO SAWCUT.FOR REPAIR DETAILS, SEE "CONCRETE RESTORATION DETAILS" SHEETS.

NOTES:

REPAIR LOCATIONS AND ESTIMATED QUANTITIES ARE GIVEN WITH THE BEST INFORMATION AVAILABLE.IF ADDITIONAL REPAIRS NOT SHOWN ON THE DRAWINGS ARE DEEMED NECESSARY BY THE ENGINEER, THE ENGINEER WILL NOTE ON THE DRAWINGS THE APPROXIMATE LOCATIONS AND DESCRIPTION OF THE REPAIRS AND ADJUST THE ACTUAL QUANTITIES ENTERED INTO THE TABLE ABOVE.

FOR CONCRETE AND SHOTCRETE REPAIRS, SEE "CONCRETE RESTORATION DETAILS" SHEETS.

SHOTCRETE REPAIRS MAY BE REPLACED WITH CONCRETE REPAIRS WITH THE APPROVAL OF THE ENGINEER.

REPAIRS TO THE BENT CAP MAY REQUIRE BRIDGE JACKING.FOR BRIDGE JACKING, SEE SPECIAL PROVISIONS.