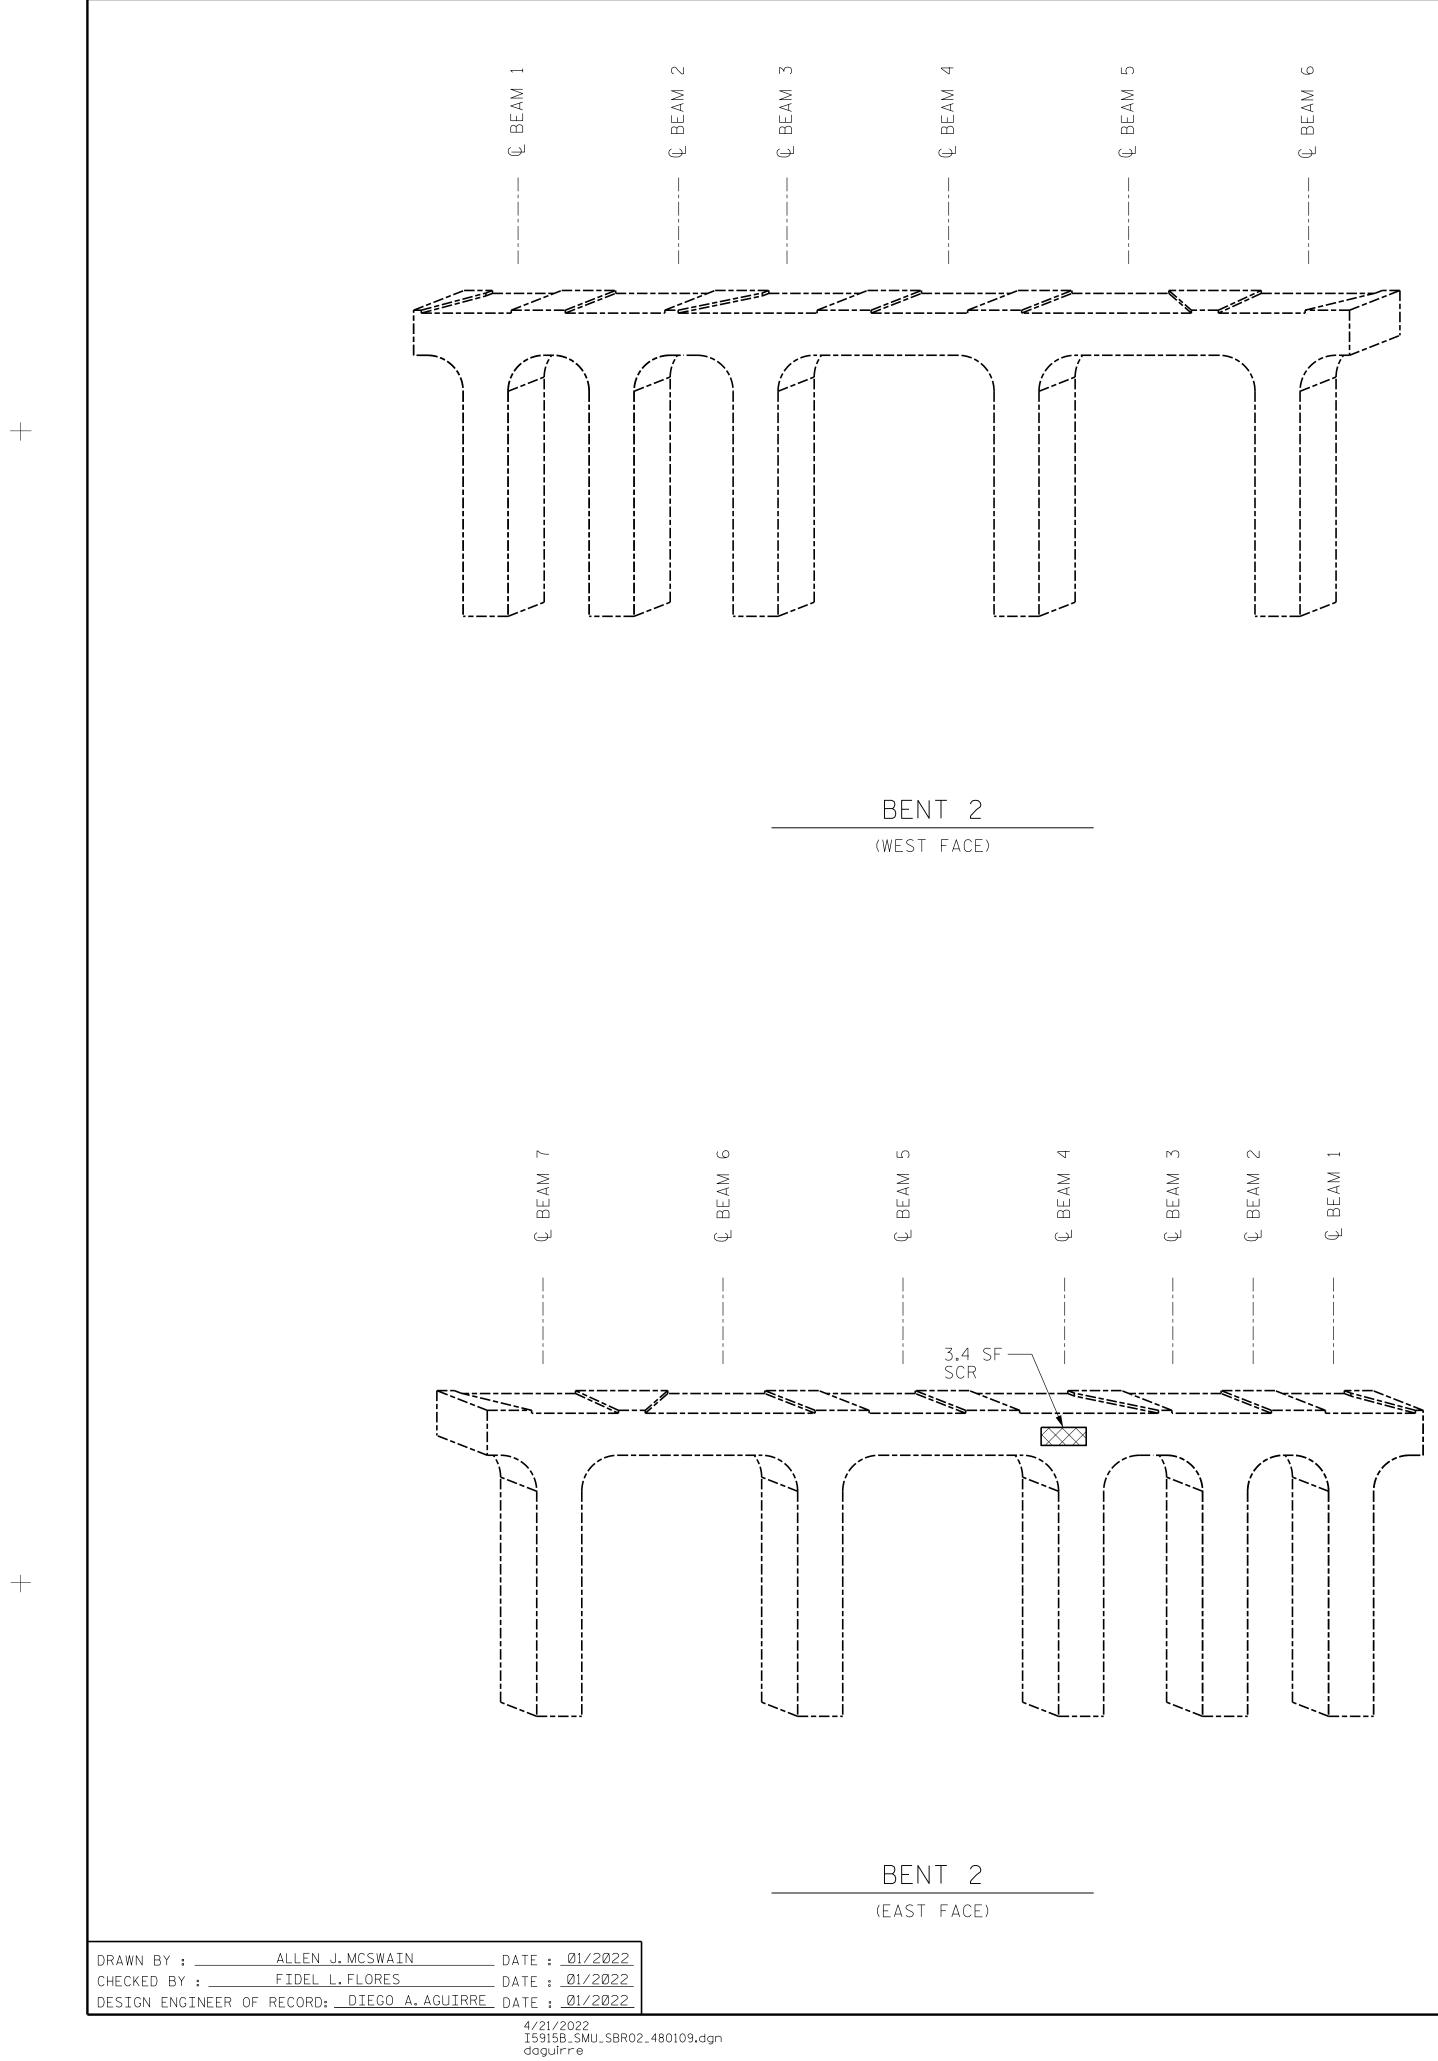

| DOCUMENT | NOT | (   |
|----------|-----|-----|
| FINAL    | UNL | E\$ |
| SIGNATUF | RES | С   |

| AS-BUILT REPAIR QUANTITY TABLE |                |                  |                |                  |  |
|--------------------------------|----------------|------------------|----------------|------------------|--|
|                                | QUANTITIES     |                  |                |                  |  |
|                                | ESTI           | MATE             | ACT            | UAL              |  |
| HOTCRETE REPAIRS               | AREA<br>SQ.FT. | VOLUME<br>CU.FT. | AREA<br>SQ.FT. | VOLUME<br>CU.FT. |  |
| CAP/BACKWALL                   | 3.4            | 1.2              |                |                  |  |
| COLUMN/PILE                    | _              | _                |                |                  |  |
| ONCRETE REPAIRS                | AREA<br>SQ.FT. | VOLUME<br>CU.FT. | AREA<br>SQ.FT. | VOLUME<br>CU.FT. |  |
| САР                            | _              | _                |                |                  |  |
| POXY RESIN INJECTION           | LIN.FT.        |                  | LIN.FT.        |                  |  |
| CAP/BACKWALL                   | -              |                  |                |                  |  |
| COLUMN/PILE                    |                | -                |                |                  |  |
|                                |                |                  |                |                  |  |

VALUES IN CHART REPRESENT ESTIMATED REPAIR TOTALS AFTER REMOVAL OF UNSOUND CONCRETE.MINIMUM OF 1"BEHIND REBAR AND MINIMUM 2"CLEARANCE TO SAWCUT.FOR REPAIR DETAILS, SEE "CONCRETE RESTORATION DETAILS" SHEETS.

NOTES:

REPAIR LOCATIONS AND ESTIMATED QUANTITIES ARE GIVEN WITH THE BEST INFORMATION AVAILABLE. IF ADDITIONAL REPAIRS NOT SHOWN ON THE DRAWINGS ARE DEEMED NECESSARY BY THE ENGINEER, THE ENGINEER WILL NOTE ON THE DRAWINGS THE APPROXIMATE LOCATIONS AND DESCRIPTION OF THE REPAIRS AND ADJUST THE ACTUAL QUANTITIES ENTERED INTO THE TABLE ABOVE.

CRACKING LOCATIONS AND QUANTITIES FOR LOCATIONS DESCRIBED AS ``SCATTERED THROUGHOUT'' IN THE INSPECTION REPORT ARE BASED ON THE BEST INFORMATION AVAILABLE. THE ENGINEER AND CONTRACTOR SHALL IDENTIFY AND REPAIR ALL CRACKS >=1/16" as described in the special PROVISIONS AT EACH BENT.

AVERAGE CONCRETE COVER IS EXPECTED TO BE FROM 2"TO 3" ON THE CAP AND FROM  $1\frac{1}{2}$ " TO 2" ON THE PILES. ACTUAL CONCRETE COVER SHALL BE DETERMINED BY THE CONTRACTOR AND PRESENTED TO THE ENGINEER PRIOR TO BEGINNING EXCAVATION/ DEMOLITION.

FOR CONCRETE AND SHOTCRETE REPAIRS, SEE "CONCRETE RESTORATION DETAILS" SHEETS.

SHOTCRETE REPAIRS MAY BE REPLACED WITH CONCRETE REPAIRS WITH THE APPROVAL OF THE ENGINEER.

REPAIRS TO THE BENT CAP MAY REQUIRE BRIDGE JACKING.FOR BRIDGE JACKING, SEE SPECIAL PROVISIONS.