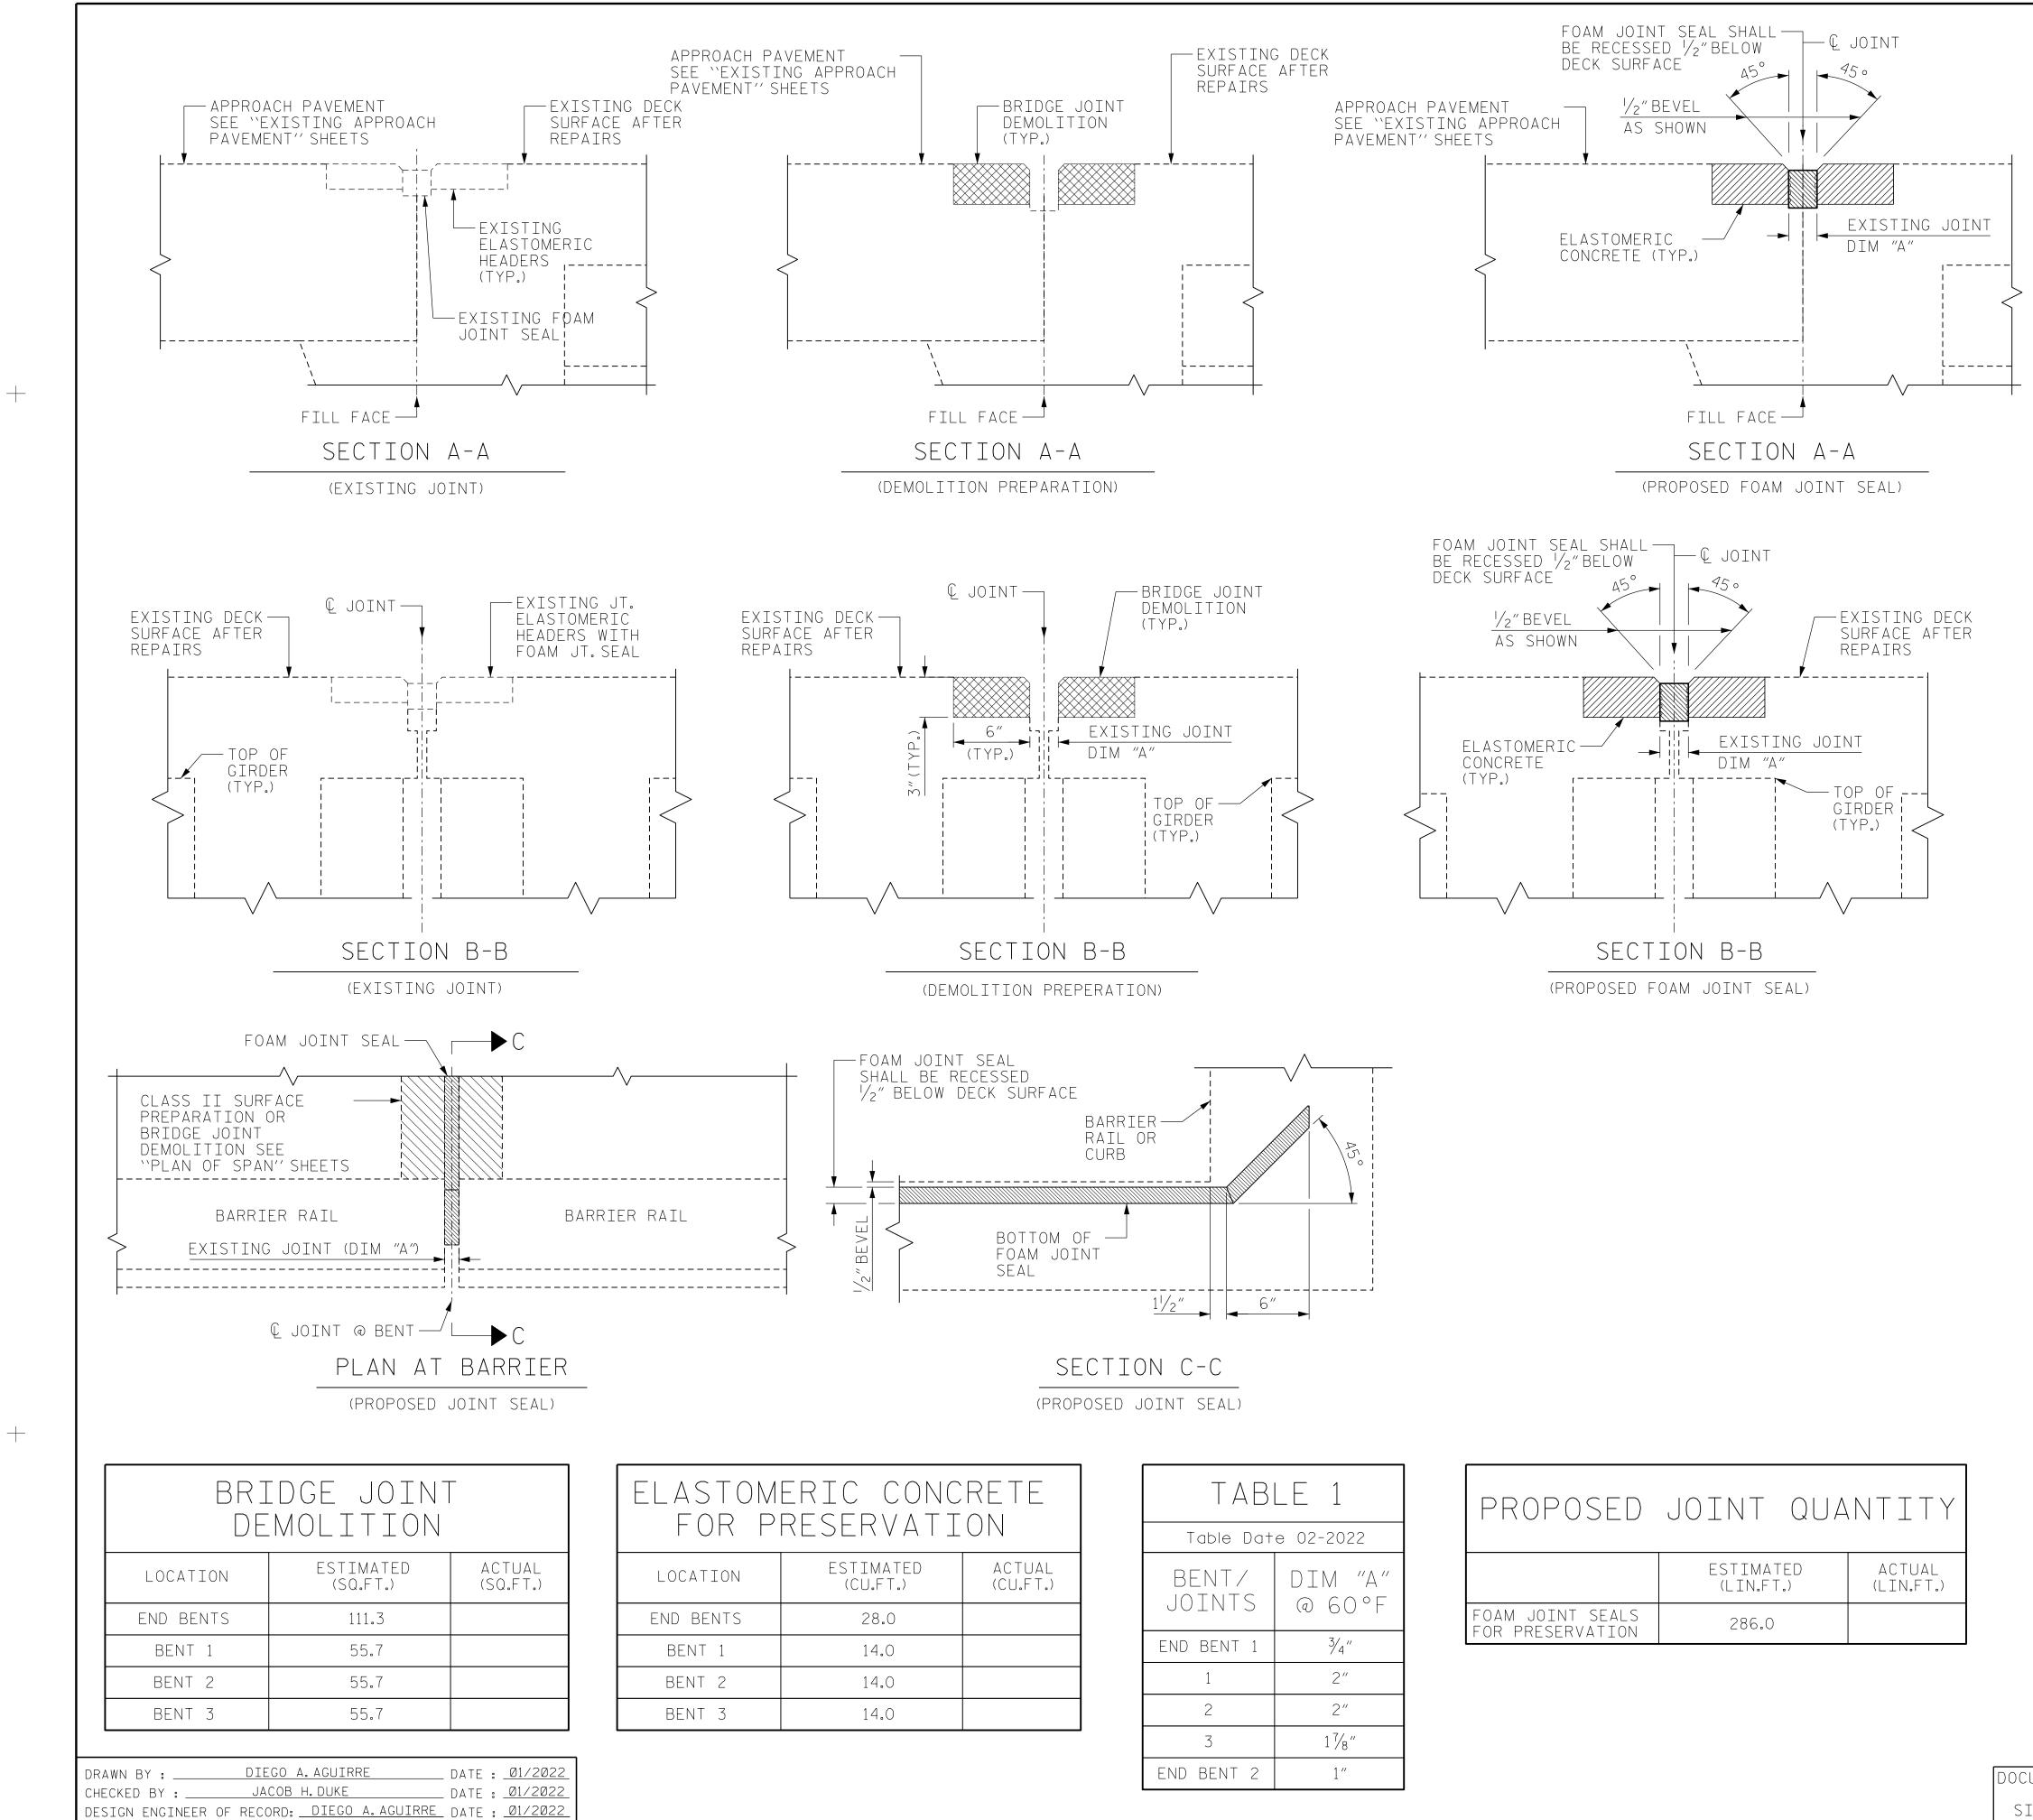

## NOTES:

THE CONTRACTOR SHALL FIELD VERIFY THE EXISTING JOINT OPENING PRIOR TO ORDERING JOINT SEAL MATERIAL. IF THE ACTUAL OPENING VARIES FROM THE OPENING INDICATED IN THE DETAIL BY MORE THAN  $\frac{1}{4}$ , NOTIFY THE ENGINEER. REVISION OF THE JOINT SEAL SIZE MIGHT BE NECESSARY.

THE MANUFACTURER IS TO PROVIDE THE NOMINAL UNCOMPRESSED SEAL WIDTH OF THE FOAM JOINT SEAL FOR THE SIZE OF THE OPENING ON THE PLANS AND ACCOMODATE THE MINIMUM EXPANSION SHOWN ON THE PLANS.

FOAM JOINTS SHALL BE INSTALLED AS PER THE MANUFACTURER'S RECOMMENDATIONS.

THE CONTRACTOR SHALL TAKE CARE DURING JOINT REPAIR OPERATIONS NOT TO DROP ANY MATERIAL THAT FALLS BELOW THE BRIDGE, WITHOUT PROTECTIVE DEVICES BELOW TO CATCH THE MATERIAL. ANY MATERIAL THAT FALLS BELOW THE BRDIGE SHALL BE CONTAINED, REMOVED AND DISPOSED OF BY THE CONTRATCTOR AT NO EXTRA COST TO THE DEPARTMENT. IF THE ENGINEER DETERMINES THAT THE PROTECTIVE DEVICES ARE NOT ADEQUATE OR NOT BEING EMPLOYED, THE WORK SHALL BE SUSPENDED UNTIL ADEQUATE PROTECTION IS PROVIDED.

THE CONTRACTOR WILL NOT BE PERMITTED TO FORM THE JOINTS IN LIEU OF SAWING THE JOINT.

THE INSTALLED FOAM JOINT SEAL SHALL BE WATER TIGHT.

QUANTITIES SHOWN IN THE ELASTOMERIC CONCRETE FOR PRESERVATION TABLE BASED ON THE MINIMUM JOINT DEMOLITION SHOWN.

FOR EXCAVATION BELOW THE BOTTOM OF THE PLANNED JOINT DECK DEMOLITION, CONCRETE FOR DECK REPAIRS SHALL BE PLACED IN THE EXCAVATED AREA TO THE ELEVATION AT BOTTOM OF THE PROPOSED ELASTOMERIC CONCRETE FOR PRESERVATION HEADERS SHOWN.

IF THE EMBEDDED PORTION OF THE EXISTING PLASTIC WATERSTOP IS EXPOSED DURING REMOVAL OF UNSOUND CONCRETE, OR IF UNSOUND CONCRETE IS REMOVED WITHIN 2" OF THE WATERSTOP, THE ENTIRE CONCRETE DEPTH TO THE WATERSTOPS SHALL BE REMOVED. IF SUCH EXCAVATION EXTENDS MORE THAN 2" BELOW THE BOTTOM OF THE PLANNED ELASTOMERIC CONCRETE HEADER, AS SHOWN, APPROVED REPAIR CONCRETE SHALL BE PLACED IN THE EXCAVATED AREA TO THE ELEVATION AT THE BOTTOM OF THE ELASTOMERIC CONCRETE.

DEMOLISH BRIDGE JOINT AREA SUCH THAT THE BOTTOM OF THE EXCAVATION SHALL BE REASONABLY FLAT AND LEVEL AND TO THE NECESSARY DEPTH, SUCH THAT ELASTOMERIC CONCRETE SHALL BE FOUNDED ON CONCRETE OR REPAIR CONCRETE SUBSTRATE.

FOR BRIDGE JOINT DEMOLITION, SEE SPECIAL PROVISIONS.

FOR FOAM JOINT SEALS FOR PRESERVATION, SEE SPECIAL PROVISIONS.

FOR ELASTOMERIC CONCRETE FOR PRESERVATION, SEE SPECIAL PROVISIONS.

FOR CONCRETE FOR DECK REPAIR, SEE SPECIAL PROVISIONS.