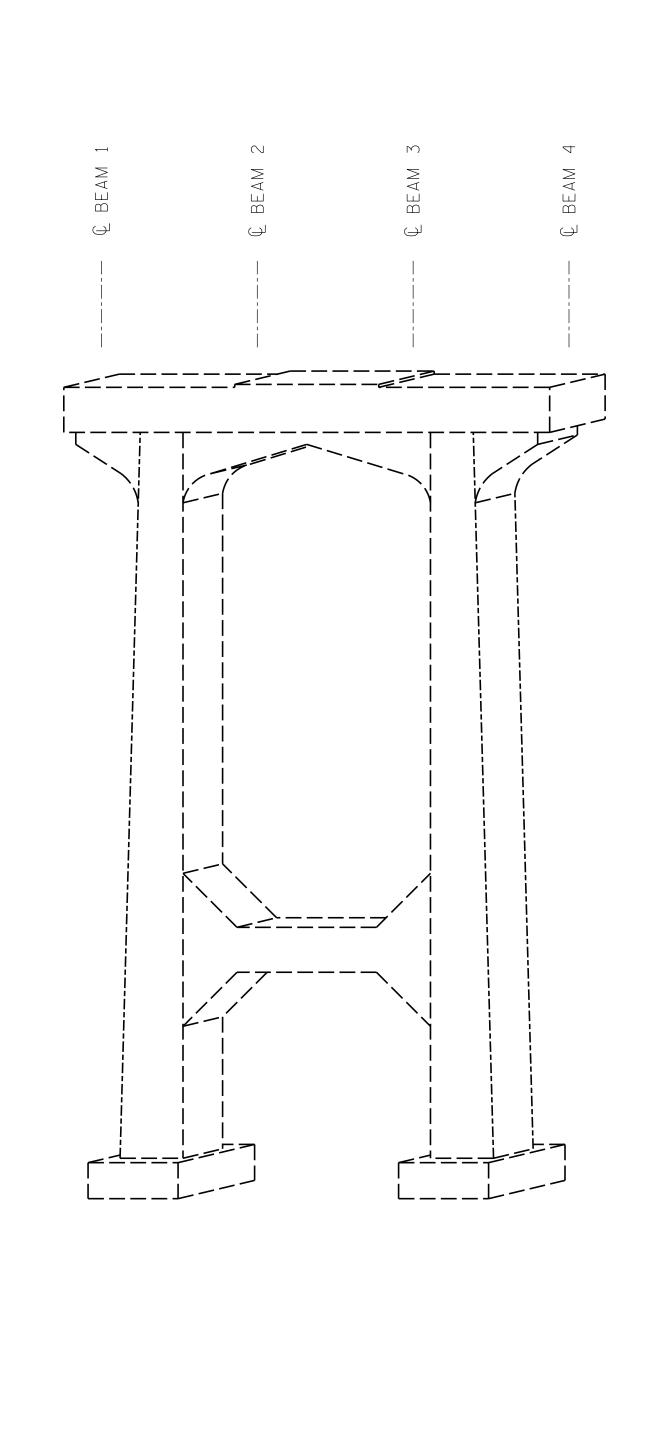

+

+

BENT 2 (West face)

| DRAWN BY :      | ALLEN J.MCSWAIN             | DATE : <u>01/2022</u> |
|-----------------|-----------------------------|-----------------------|
| CHECKED BY :    | FIDEL L.FLORES              | DATE : <u>01/2022</u> |
| DESIGN ENGINEER | OF RECORD: <u>A.AGUIRRE</u> | DATE : <u>01/2022</u> |