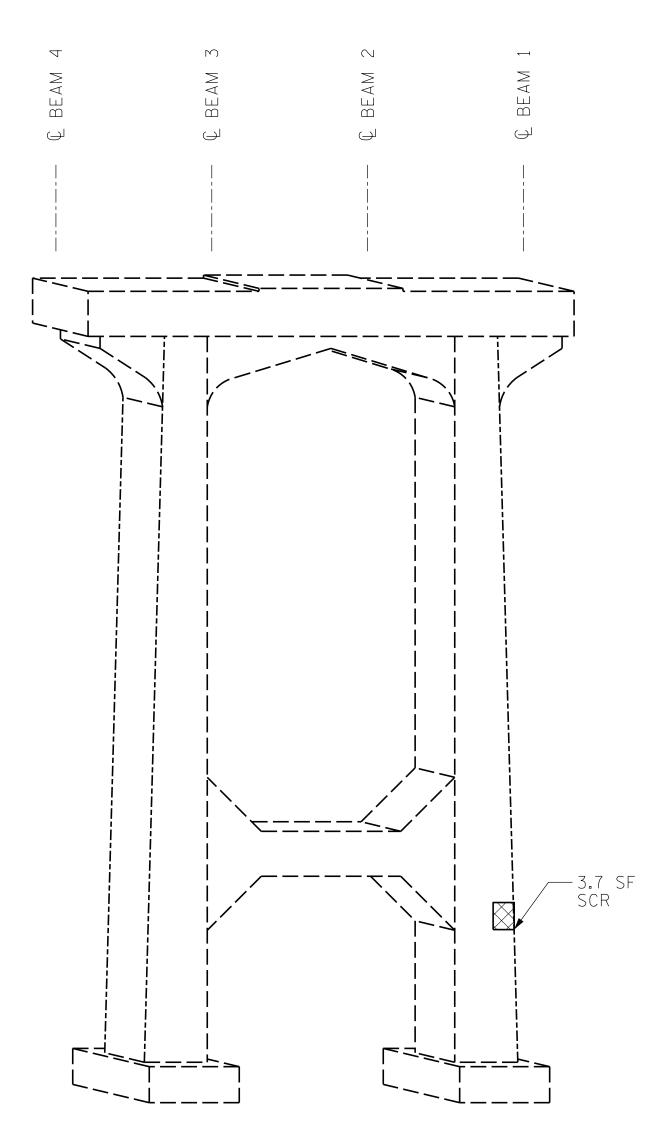

BENT 2 (EAST FACE)

| AS-BUILT REPAIR QUANTITY TABLE |                |                  |                |                  |  |  |  |
|--------------------------------|----------------|------------------|----------------|------------------|--|--|--|
|                                | QUANTITIES     |                  |                |                  |  |  |  |
|                                | ESTIMATE       |                  | ACTUAL         |                  |  |  |  |
| HOTCRETE REPAIRS               | AREA<br>SQ.FT. | VOLUME<br>CU.FT. | AREA<br>SQ.FT. | VOLUME<br>CU.FT. |  |  |  |
| CAP/BACKWALL                   | -              | -                |                |                  |  |  |  |
| COLUMN/PILE                    | 3.7            | 1.9              |                |                  |  |  |  |
| ONCRETE REPAIRS                | AREA<br>SQ.FT. | VOLUME<br>CU.FT. | AREA<br>SQ.FT. | VOLUME<br>CU.FT. |  |  |  |
| САР                            | _              | _                |                |                  |  |  |  |
| POXY RESIN INJECTION           | LIN.FT.        |                  | LIN.FT.        |                  |  |  |  |
| CAP/BACKWALL                   | -              |                  |                |                  |  |  |  |
| COLUMN/PILE                    | -              |                  |                |                  |  |  |  |
|                                |                |                  |                |                  |  |  |  |

4/21/2022 I5915B\_SMU\_SBR02\_480102.dgn daguirre

|        |                             | -  |  |  |
|--------|-----------------------------|----|--|--|
| LEGEND |                             |    |  |  |
|        | CONCRETE REPAIR AREA (CR)   |    |  |  |
|        | SHOTCRETE REPAIR AREA (SCR) | SF |  |  |
|        | EPOXY RESIN INJECTION (ERI) |    |  |  |
|        |                             |    |  |  |