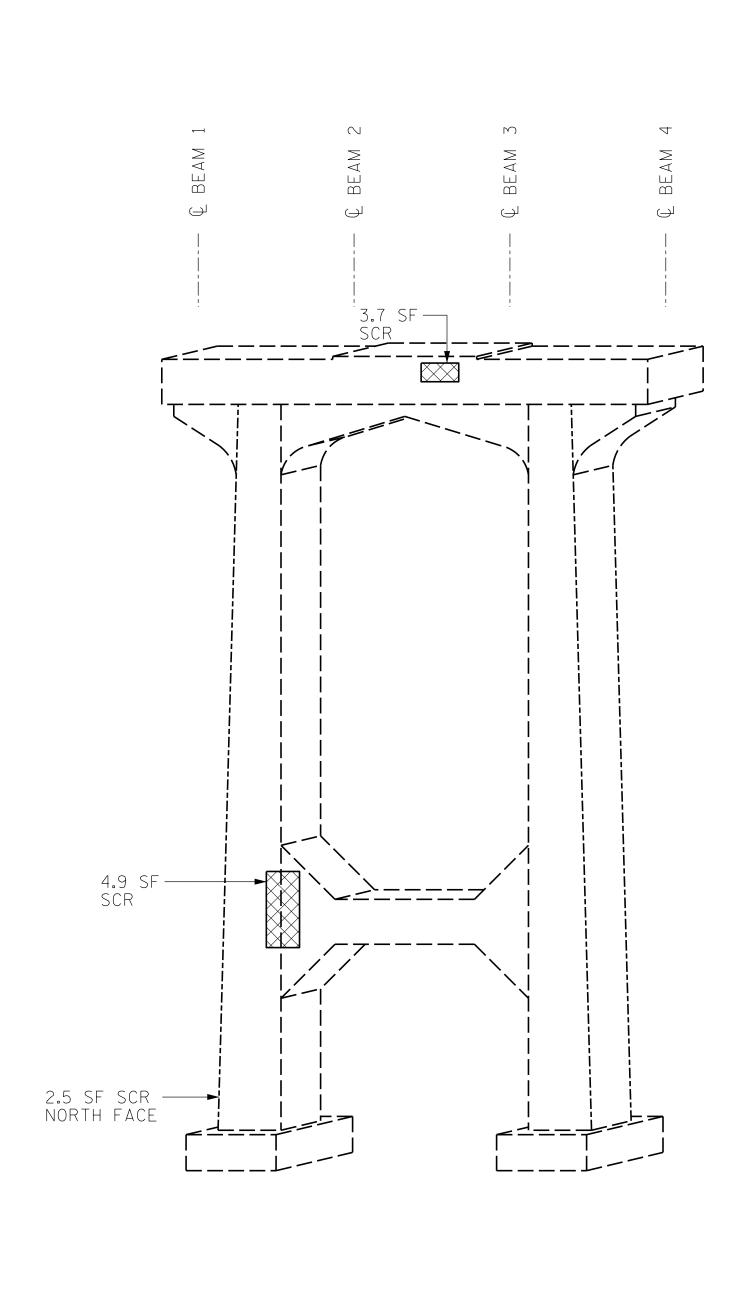

+

+

BENT 1 (West face)

| CHECKED BY :FIDEL L.FLORESDATE :01/2022DESIGN ENGINEER OF RECORD:DIEGO A.AGUIRREDATE :01/2022 | DRAWN BY :      | ALLEN J.MCSWAIN     | DATE : <u>01/2022</u> |
|-----------------------------------------------------------------------------------------------|-----------------|---------------------|-----------------------|
| DESIGN ENGINEER OF RECORD:                                                                    | CHECKED BY :    | FIDEL L.FLORES      | DATE : <u>01/2022</u> |
|                                                                                               | DESIGN ENGINEER | OF RECORD:A.AGUIRRE | DATE : <u>01/2022</u> |

4/21/2022 I5915B\_SMU\_SBR01\_480096.dgn daguirre

| LEGEND     |                             |    |
|------------|-----------------------------|----|
|            | CONCRETE REPAIR AREA (CR)   |    |
|            | SHOTCRETE REPAIR AREA (SCR) | Sł |
|            | EPOXY RESIN INJECTION (ERI) |    |
| τ <u>.</u> |                             |    |

## AS-BUILT REPAIR QUANTITY TABLE QUANTITIES ESTIMATE ACTUAL AREA SQ.FT. VOLUME CU.FT. SHOTCRETE REPAIRS AREA SQ.FT VOLUME CU.FT. 3.7 CAP/BACKWALL 1.3 12.4 4.3 COLUMN/PILE VOLUME CU.FT. AREA SQ.FT VOLUME CU.FT. AREA SQ.FT. CONCRETE REPAIRS CAP \_ \_ EPOXY RESIN INJECTION LIN.FT. LIN.FT. CAP/BACKWALL — COLUMN/PILE -

VALUES IN CHART REPRESENT ESTIMATED REPAIR TOTALS AFTER REMOVAL OF UNSOUND CONCRETE.MINIMUM OF 1"BEHIND REBAR AND MINIMUM 2"CLEARANCE TO SAWCUT.FOR REPAIR DETAILS, SEE "CONCRETE RESTORATION DETAILS" SHEETS.

FOR CONCRETE AND SHOTCRETE REPAIRS, SEE "CONCRETE RESTORATION DETAILS" SHEETS.

SHOTCRETE REPAIRS MAY BE REPLACED WITH CONCRETE REPAIRS WITH THE APPROVAL OF THE ENGINEER.

REPAIRS TO THE BENT CAP MAY REQUIRE BRIDGE JACKING.FOR BRIDGE JACKING, SEE SPECIAL PROVISIONS.