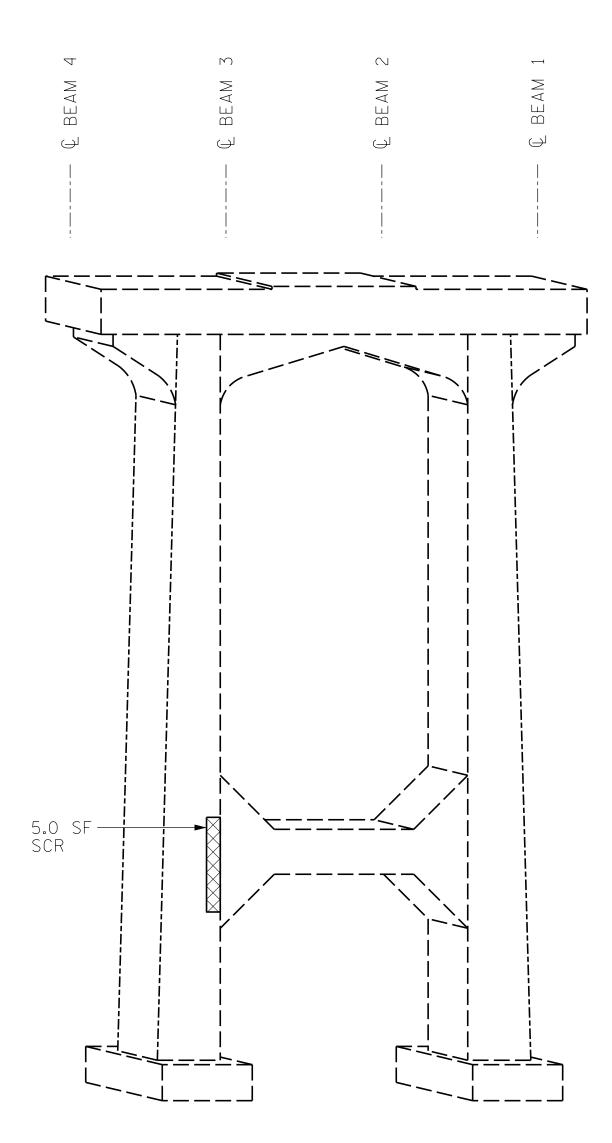

+

+

BENT 1 (West face)

| CHECKED BY :FIDEL L.FLORESDATE :01/2022DESIGN ENGINEER OF RECORD:DIEGO A.AGUIRREDATE :01/2022 | DRAWN BY :      | ALLEN J.MCSWAIN     | DATE : <u>01/2022</u> |
|-----------------------------------------------------------------------------------------------|-----------------|---------------------|-----------------------|
| DESIGN ENGINEER OF RECORD:                                                                    | CHECKED BY :    | FIDEL L.FLORES      | DATE : <u>01/2022</u> |
|                                                                                               | DESIGN ENGINEER | OF RECORD:A.AGUIRRE | DATE : <u>01/2022</u> |

4/21/2022 I5915B\_SMU\_SBR01\_480096.dgn daguirre

| LEGEND     |                             |    |
|------------|-----------------------------|----|
|            | CONCRETE REPAIR AREA (CR)   |    |
|            | SHOTCRETE REPAIR AREA (SCR) | Sł |
|            | EPOXY RESIN INJECTION (ERI) |    |
| τ <u>.</u> |                             |    |

## AS-BUILT REPAIR QUANTITY TABLE QUANTITIES ESTIMATE ACTUAL AREA SQ.FT. VOLUME CU.FT. SHOTCRETE REPAIRS AREA SQ.FT VOLUME CU.FT. 3.7 CAP/BACKWALL 1.3 12.4 4.3 COLUMN/PILE VOLUME CU.FT. AREA SQ.FT VOLUME CU.FT. AREA SQ.FT. CONCRETE REPAIRS CAP \_ \_ EPOXY RESIN INJECTION LIN.FT. LIN.FT. CAP/BACKWALL — COLUMN/PILE -

VALUES IN CHART REPRESENT ESTIMATED REPAIR TOTALS AFTER REMOVAL OF UNSOUND CONCRETE.MINIMUM OF 1"BEHIND REBAR AND MINIMUM 2"CLEARANCE TO SAWCUT.FOR REPAIR DETAILS, SEE "CONCRETE RESTORATION DETAILS" SHEETS.

FOR CONCRETE AND SHOTCRETE REPAIRS, SEE "CONCRETE RESTORATION DETAILS" SHEETS.

SHOTCRETE REPAIRS MAY BE REPLACED WITH CONCRETE REPAIRS WITH THE APPROVAL OF THE ENGINEER.

REPAIRS TO THE BENT CAP MAY REQUIRE BRIDGE JACKING.FOR BRIDGE JACKING, SEE SPECIAL PROVISIONS.