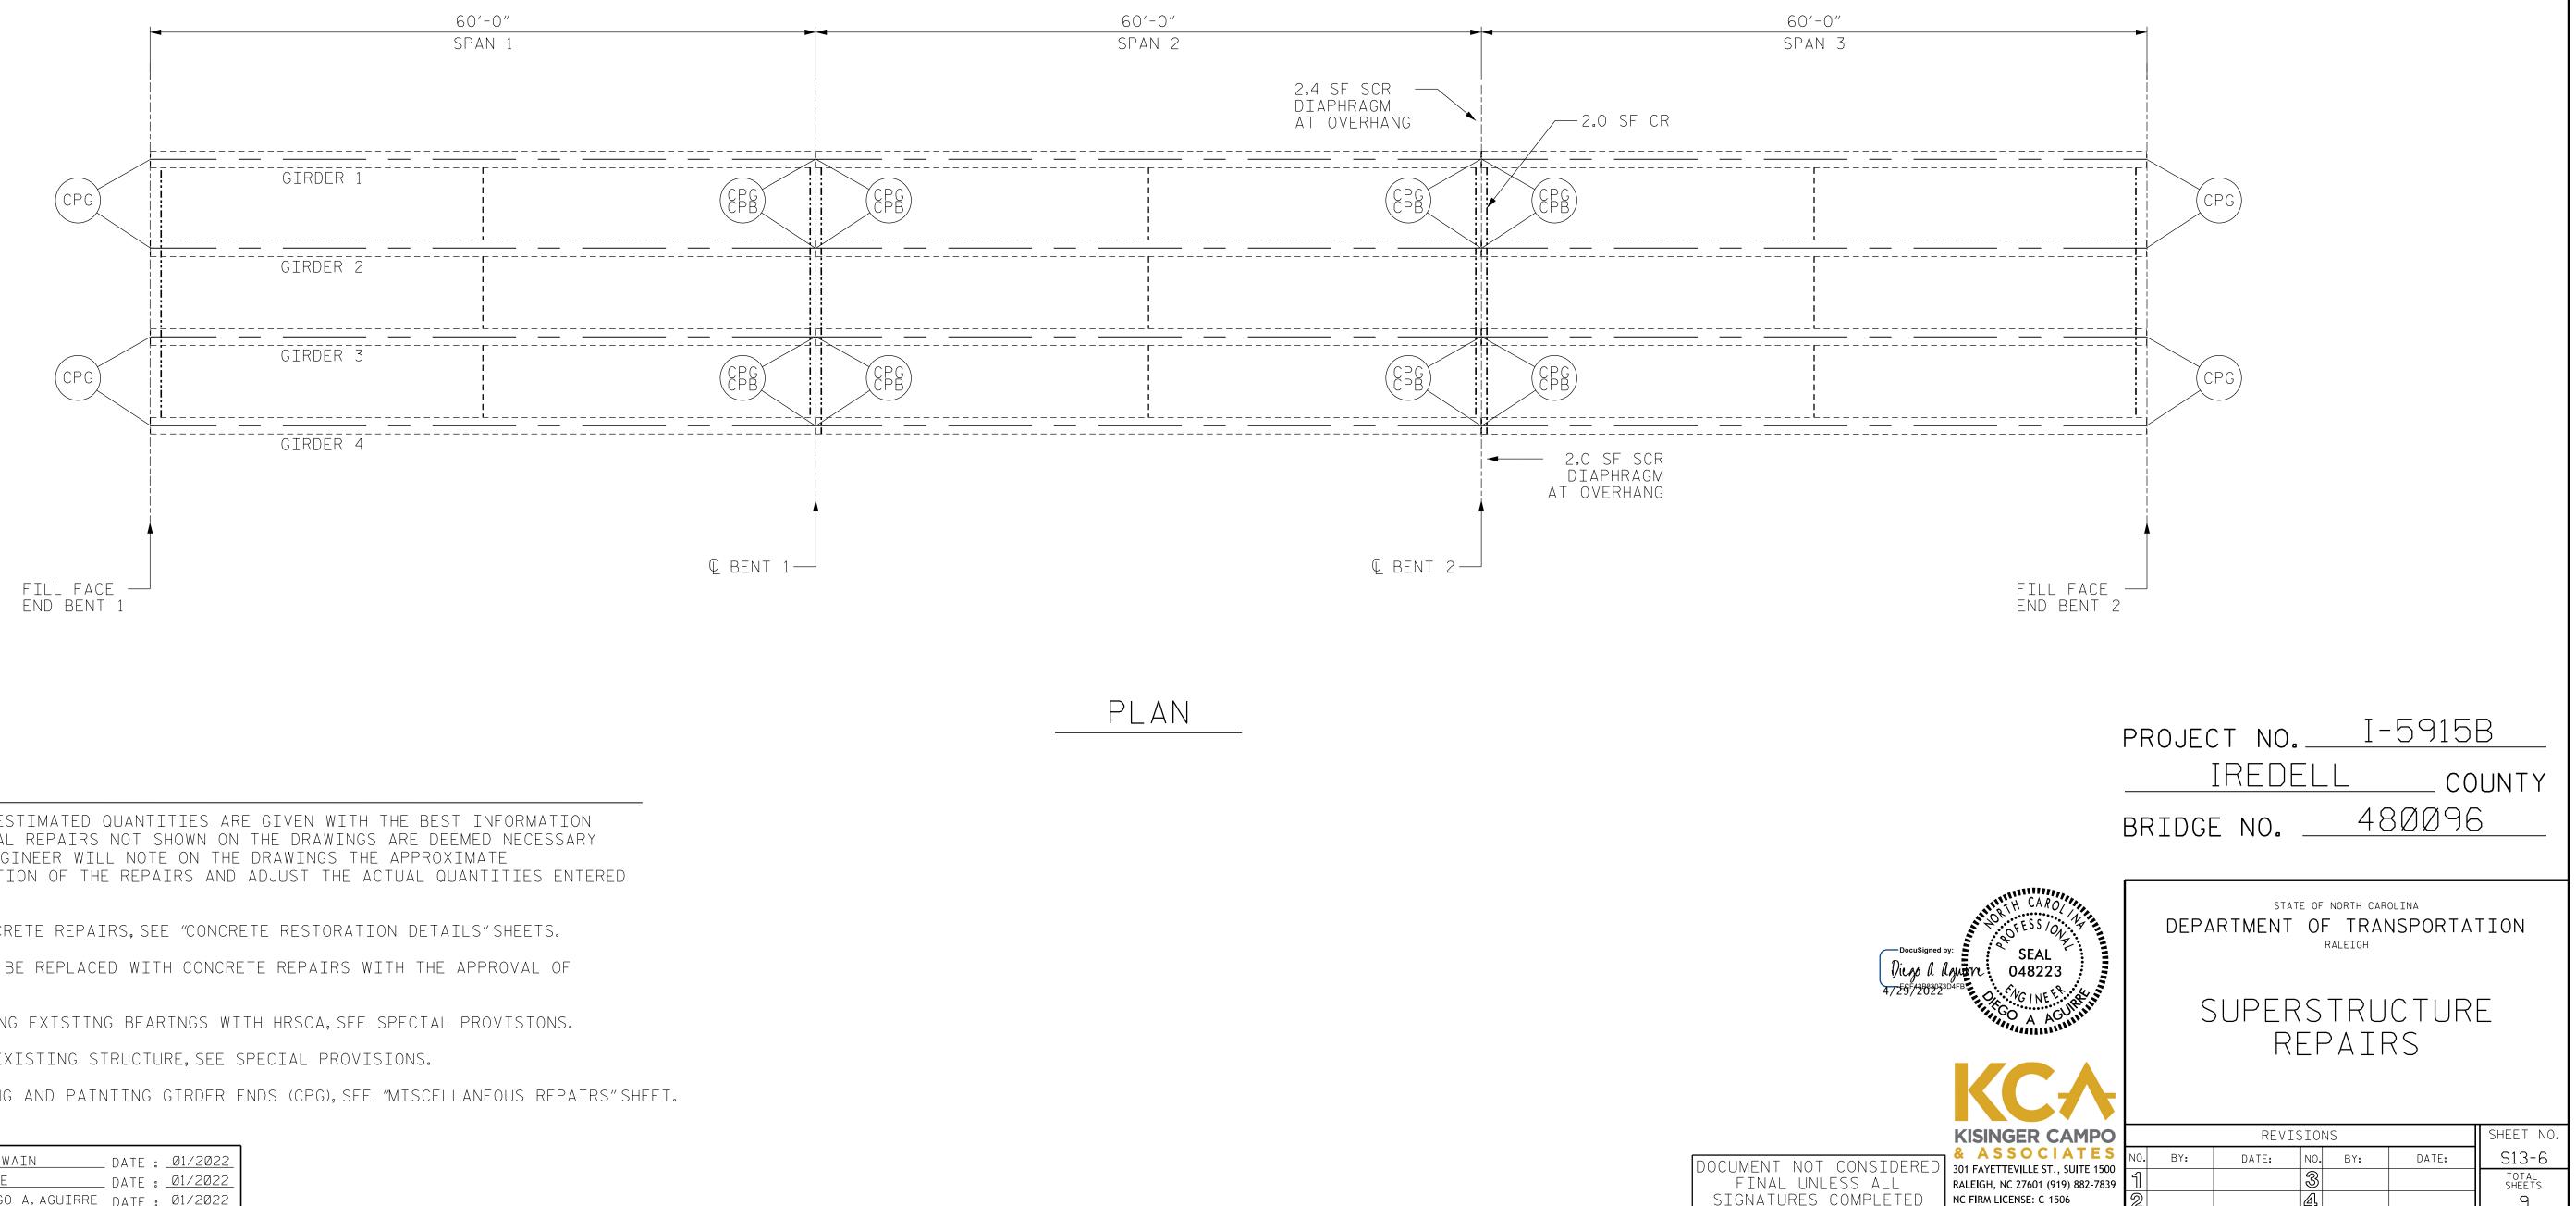

## AS-BUILT REPAIR QUANTITY TABLE

|                                                  | SUPE | RSTRUC          | TURE F | REPAIRS  | $\hat{\boldsymbol{\Sigma}}$ |        |        |          |          |        |        |        |
|--------------------------------------------------|------|-----------------|--------|----------|-----------------------------|--------|--------|----------|----------|--------|--------|--------|
|                                                  |      | SPAN 1          |        |          | SPAN 2                      |        |        |          | SPAN 3   |        |        |        |
|                                                  | ESTI | ESTIMATE        |        | ACTUAL E |                             | MATE   | ACTUAL |          | ESTIMATE |        | ACTUAL |        |
|                                                  | AREA | VOLUME          | AREA   | VOLUME   | AREA                        | VOLUME | AREA   | VOLUME   | AREA     | VOLUME | AREA   | VOLUME |
| CONCRETE REPAIR AREA (CR)                        | SF   | CF              |        |          | SF                          | CF     |        |          | 2.0 SF   | 0.7 CF |        |        |
|                                                  | AREA | VOLUME          | AREA   | VOLUME   | AREA                        | VOLUME | AREA   | VOLUME   | AREA     | VOLUME | AREA   | VOLUME |
| SHOTCRETE REPAIR AREA (SCR)                      | SF   | CF              |        |          | 2.4 SF                      | 0.8 CF |        |          | 2.0 SF   | 0.7 CF |        |        |
|                                                  | ESTI | ESTIMATE ACTUAL |        | ESTIMATE |                             | ACTUAL |        | ESTIMATE |          | ACTUAL |        |        |
| CLEANING & PAINTING EXISTING BEARINGS WITH HRSCA | 4    | ЕА              |        |          | 8                           | ΕA     |        |          | 4        | ΕA     |        |        |

## NOTES:

+

REPAIR LOCATIONS AND ESTIMATED QUANTITIES ARE GIVEN WITH THE BEST INFORMATION AVAILABLE. IF ADDITIONAL REPAIRS NOT SHOWN ON THE DRAWINGS ARE DEEMED NECESSARY BY THE ENGINEER, THE ENGINEER WILL NOTE ON THE DRAWINGS THE APPROXIMATE LOCATIONS AND DESCRIPTION OF THE REPAIRS AND ADJUST THE ACTUAL QUANTITIES ENTERED INTO THE TABLE ABOVE. FOR CONCRETE AND SHOTCRETE REPAIRS, SEE "CONCRETE RESTORATION DETAILS" SHEETS.

SHOTCRETE REPAIRS MAY BE REPLACED WITH CONCRETE REPAIRS WITH THE APPROVAL OF THE ENGINEER.

FOR CLEANING & PAINTING EXISTING BEARINGS WITH HRSCA, SEE SPECIAL PROVISIONS.

FOR ZONE PAINTING OF EXISTING STRUCTURE, SEE SPECIAL PROVISIONS.

FOR DETAILS OF CLEANING AND PAINTING GIRDER ENDS (CPG), SEE "MISCELLANEOUS REPAIRS" SHEET.

| DRAWN BY :      | ALLEN J.MCSWAIN            | DATE : <u>01/2022</u>           |
|-----------------|----------------------------|---------------------------------|
| CHECKED BY :    | JACOB H.DUKE               | DATE : <u>01/2022</u>           |
| DESIGN ENGINEER | OF RECORD: DIEGO A. AGUIRE | <u>RE</u> date : <u>01/2022</u> |