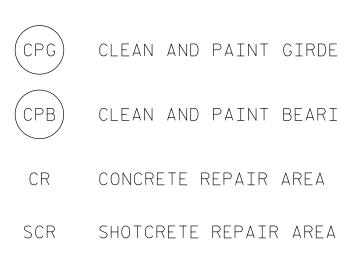

ONCRETE AND SHOTCRETE REPAIRS, SEE "CONCRETE RESTORATION DETAILS" SHEETS.

SHOTCRETE REPAIRS MAY BE REPLACED WITH CONCRETE REPAIRS WITH THE APPROVAL OF THE ENGINEER.

FOR CLEANING & PAINTING EXISTING BEARINGS WITH HRSCA, SEE SPECIAL PROVISIONS.

FOR ZONE PAINTING OF EXISTING STRUCTURE, SEE SPECIAL PROVISIONS.

FOR DETAILS OF CLEANING AND PAINTING GIRDER ENDS (CPG), SEE "MISCELLANEOUS REPAIRS" SHEET.

| DRAWN BY :      | ALLEN J.MCSWAIN            | DATE : <u>01/2022</u>           |
|-----------------|----------------------------|---------------------------------|
| CHECKED BY :    | JACOB H.DUKE               | DATE : <u>01/2022</u>           |
| DESIGN ENGINEER | OF RECORD: DIEGO A. AGUIRE | <u>RE</u> date : <u>01/2022</u> |

4/21/2022 I5915B\_SMU\_SSR01\_480096.dgn daguirre

## LEGEND:



CLEAN AND PAINT GIRDER ENDS (5 LF)

- CLEAN AND PAINT BEARING