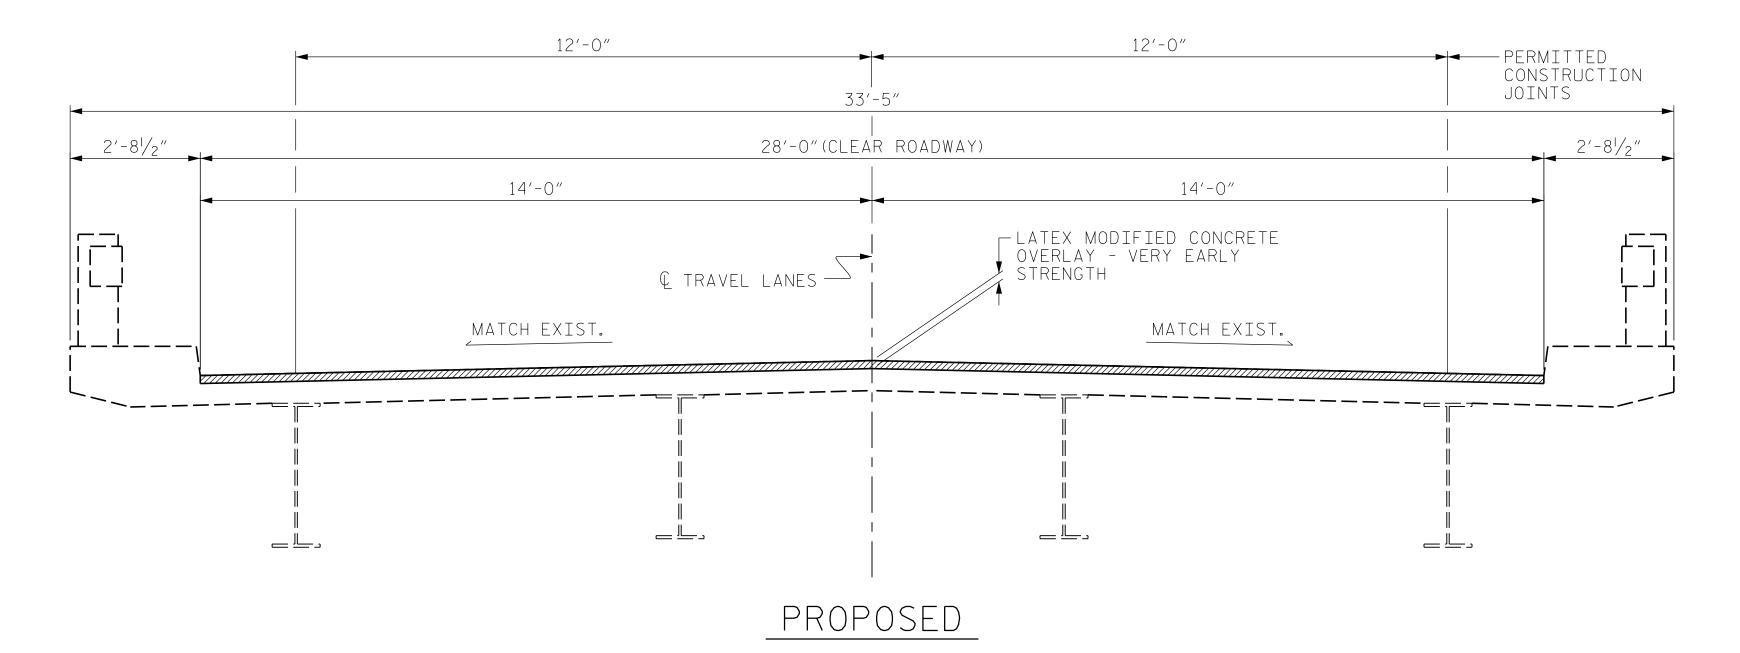

## NOTES:

+

LONGITUDINAL CONSTRUCTION JOINTS OF OVERLAYS SHALL BE LOCATED ALONG THE CENTERLINE OR EDGE OF TRAVEL LANES.

SEE TRAFFIC MANAGEMENT PLANS FOR LANE WIDTHS, SEQUENCING, AND OTHER TRAFFIC CONTROL MEASURES FOR STAGING OF LATEX MODIFIED CONCRETE OVERLAY - VERY EARLY STRENGTH (LMC) SYSTEM AND SURFACE PREPARATION.