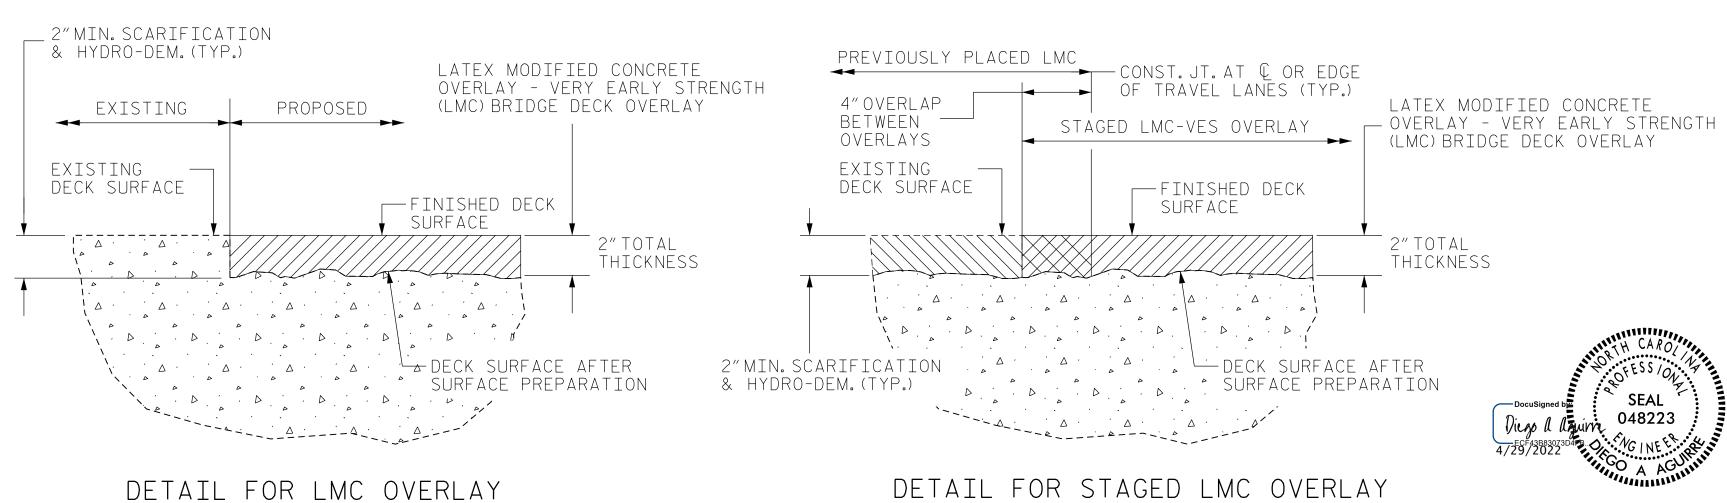

## NOTES:

+

LONGITUDINAL CONSTRUCTION JOINTS OF OVERLAYS SHALL BE LOCATED ALONG THE CENTERLINE OR EDGE OF TRAVEL LANES.

SEE TRAFFIC MANAGEMENT PLANS FOR LANE WIDTHS, SEQUENCING, AND OTHER TRAFFIC CONTROL MEASURES FOR STAGING OF LATEX MODIFIED CONCRETE OVERLAY - VERY EARLY STRENGTH (LMC) SYSTEM AND SURFACE PREPARATION.

## EXISTING

| LMC) BRIDGE DECK OVERLAY<br>2″ TOTAL<br>THICKNESS                                                                                                                                                                                                                                                                                                                                                                                                                                                                                                                                                                                                                                                                                                                                                                                                                                                                                                                                                                                                                                                                                                                                                                                                                                                                                                                                                                                                                                                                                                                                                                                                                                                                                                                                                                                                                                                                                                                                                                                                                                                                                                                                                                                                                                                                                                                                                                   | PROJECT NO. <u>I-5915</u><br><u>IREDELL</u> C<br>BRIDGE NO. <u>48007</u> | OUNTY     |  |  |
|---------------------------------------------------------------------------------------------------------------------------------------------------------------------------------------------------------------------------------------------------------------------------------------------------------------------------------------------------------------------------------------------------------------------------------------------------------------------------------------------------------------------------------------------------------------------------------------------------------------------------------------------------------------------------------------------------------------------------------------------------------------------------------------------------------------------------------------------------------------------------------------------------------------------------------------------------------------------------------------------------------------------------------------------------------------------------------------------------------------------------------------------------------------------------------------------------------------------------------------------------------------------------------------------------------------------------------------------------------------------------------------------------------------------------------------------------------------------------------------------------------------------------------------------------------------------------------------------------------------------------------------------------------------------------------------------------------------------------------------------------------------------------------------------------------------------------------------------------------------------------------------------------------------------------------------------------------------------------------------------------------------------------------------------------------------------------------------------------------------------------------------------------------------------------------------------------------------------------------------------------------------------------------------------------------------------------------------------------------------------------------------------------------------------|--------------------------------------------------------------------------|-----------|--|--|
|                                                                                                                                                                                                                                                                                                                                                                                                                                                                                                                                                                                                                                                                                                                                                                                                                                                                                                                                                                                                                                                                                                                                                                                                                                                                                                                                                                                                                                                                                                                                                                                                                                                                                                                                                                                                                                                                                                                                                                                                                                                                                                                                                                                                                                                                                                                                                                                                                     |                                                                          |           |  |  |
| ER<br>ION<br>Docusigned by<br>Docusigned by<br>SEAL<br>Dicyo & Maxim<br>Dicyo & |                                                                          |           |  |  |
| 4/29/2022 A AGUNTUT TYPICAL SECTION                                                                                                                                                                                                                                                                                                                                                                                                                                                                                                                                                                                                                                                                                                                                                                                                                                                                                                                                                                                                                                                                                                                                                                                                                                                                                                                                                                                                                                                                                                                                                                                                                                                                                                                                                                                                                                                                                                                                                                                                                                                                                                                                                                                                                                                                                                                                                                                 |                                                                          |           |  |  |
| KC                                                                                                                                                                                                                                                                                                                                                                                                                                                                                                                                                                                                                                                                                                                                                                                                                                                                                                                                                                                                                                                                                                                                                                                                                                                                                                                                                                                                                                                                                                                                                                                                                                                                                                                                                                                                                                                                                                                                                                                                                                                                                                                                                                                                                                                                                                                                                                                                                  |                                                                          |           |  |  |
|                                                                                                                                                                                                                                                                                                                                                                                                                                                                                                                                                                                                                                                                                                                                                                                                                                                                                                                                                                                                                                                                                                                                                                                                                                                                                                                                                                                                                                                                                                                                                                                                                                                                                                                                                                                                                                                                                                                                                                                                                                                                                                                                                                                                                                                                                                                                                                                                                     |                                                                          | SHEET NO. |  |  |
| OT CONSIDERED 301 FAYETTEVILLE ST., SUITE                                                                                                                                                                                                                                                                                                                                                                                                                                                                                                                                                                                                                                                                                                                                                                                                                                                                                                                                                                                                                                                                                                                                                                                                                                                                                                                                                                                                                                                                                                                                                                                                                                                                                                                                                                                                                                                                                                                                                                                                                                                                                                                                                                                                                                                                                                                                                                           | 1500 DATE: NO. DT: DATE:                                                 | S12-2     |  |  |
| JNLESSALLRALEIGH, NC 27601 (919) 882ESCOMPLETEDNC FIRM LICENSE: C-1506                                                                                                                                                                                                                                                                                                                                                                                                                                                                                                                                                                                                                                                                                                                                                                                                                                                                                                                                                                                                                                                                                                                                                                                                                                                                                                                                                                                                                                                                                                                                                                                                                                                                                                                                                                                                                                                                                                                                                                                                                                                                                                                                                                                                                                                                                                                                              | 1 3   2 4                                                                |           |  |  |