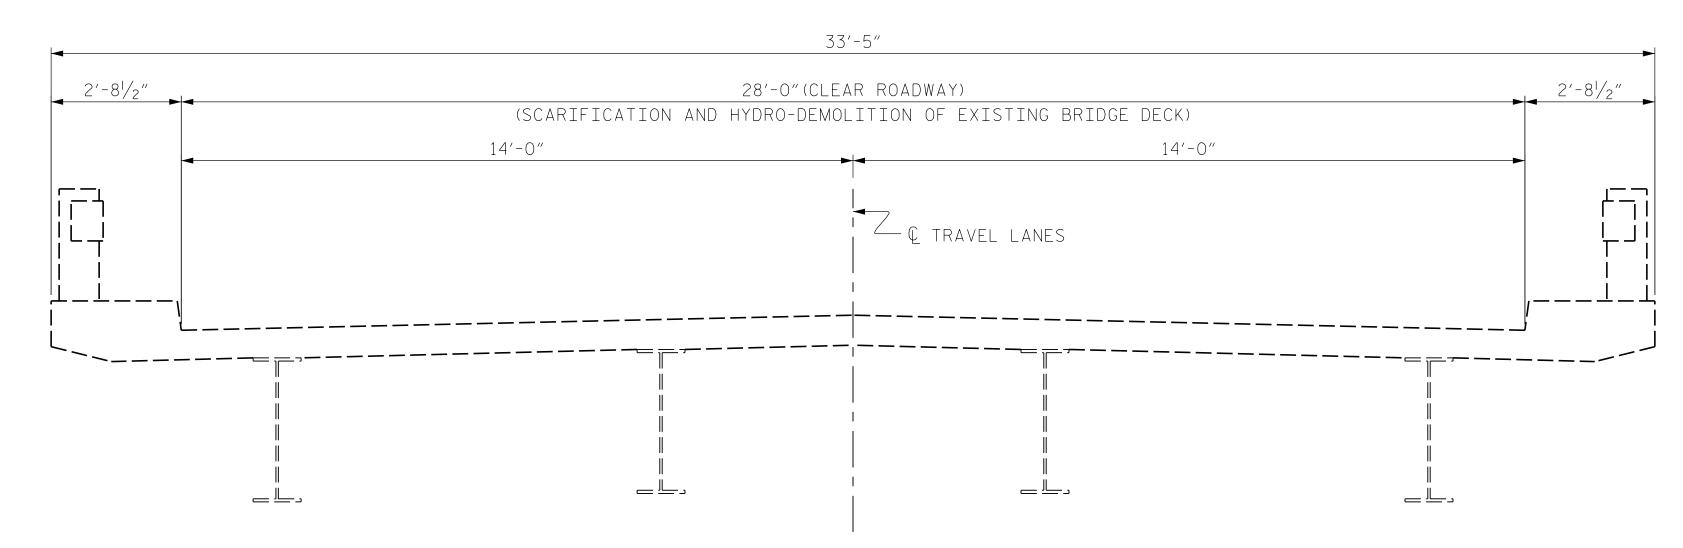

+







## NOTES:

+

LONGITUDINAL CONSTRUCTION JOINTS OF OVERLAYS SHALL BE LOCATED ALONG THE CENTERLINE OR EDGE OF TRAVEL LANES.

SEE TRAFFIC MANAGEMENT PLANS FOR LANE WIDTHS, SEQUENCING, AND OTHER TRAFFIC CONTROL MEASURES FOR STAGING OF LATEX MODIFIED CONCRETE OVERLAY - VERY EARLY STRENGTH (LMC) SYSTEM AND SURFACE PREPARATION.

| DRAWN BY :      | DIEGO A.AGUIRRE             | _ DATE : <u>01/2022</u> |
|-----------------|-----------------------------|-------------------------|
| CHECKED BY :    | FIDEL L.FLORES              | _ DATE : <u>01/2022</u> |
| DESIGN ENGINEER | OF RECORD: DIEGO A. AGUIRRE | _ DATE : <u>01/2022</u> |

4/21/2022 I5915B\_SMU\_TS01\_480073.dgn daguirre

## EXISTING

| LMC) BRIDGE DECK OVERLAY<br>2″ TOTAL<br>THICKNESS