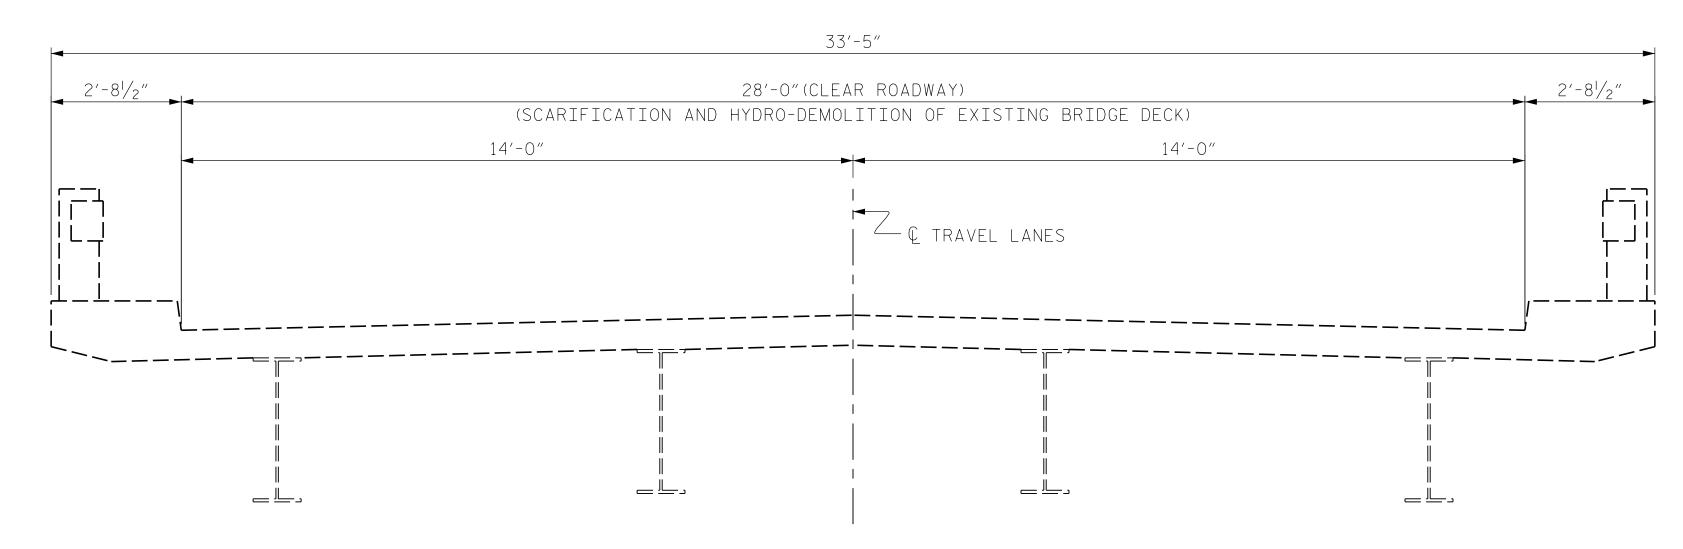

## EXISTING

DOCUMENT NO FINAL UN SIGNATURES

| LMC) BRIDGE DEC<br>2″ TOTAL<br>THICKNESS                                                                                                                                                                                            |                                                                    | PROJEC  | IREDE          | ĒLL     | <u>-5915</u><br>co<br>30072 | UNTY                  |
|-------------------------------------------------------------------------------------------------------------------------------------------------------------------------------------------------------------------------------------|--------------------------------------------------------------------|---------|----------------|---------|-----------------------------|-----------------------|
| TER<br>TION<br>Docusigned by SEAL<br>Diago & Manufactoria<br>4/259/2022<br>Diago & Manufactoria<br>OCARO/<br>SEAL<br>Diago & Manufactoria<br>OCARO/<br>SEAL<br>OCARO/<br>DEPARTMENT OF TRANSPORTATION<br>RALEIGH<br>TYPICAL SECTION |                                                                    |         |                |         |                             |                       |
| OT CONSIDERED                                                                                                                                                                                                                       | KISINGER CAMPO<br>& ASSOCIATES<br>301 FAYETTEVILLE ST., SUITE 1500 | NO. BY: | REVIS<br>DATE: | NO. BY: | DATE:                       | SHEET NO.<br>S11-2    |
| JNLESS ALL<br>Es completed                                                                                                                                                                                                          | RALEIGH, NC 27601 (919) 882-7839<br>NC FIRM LICENSE: C-1506        | 12      |                | 종<br>4  |                             | total<br>sheets<br>1Ø |