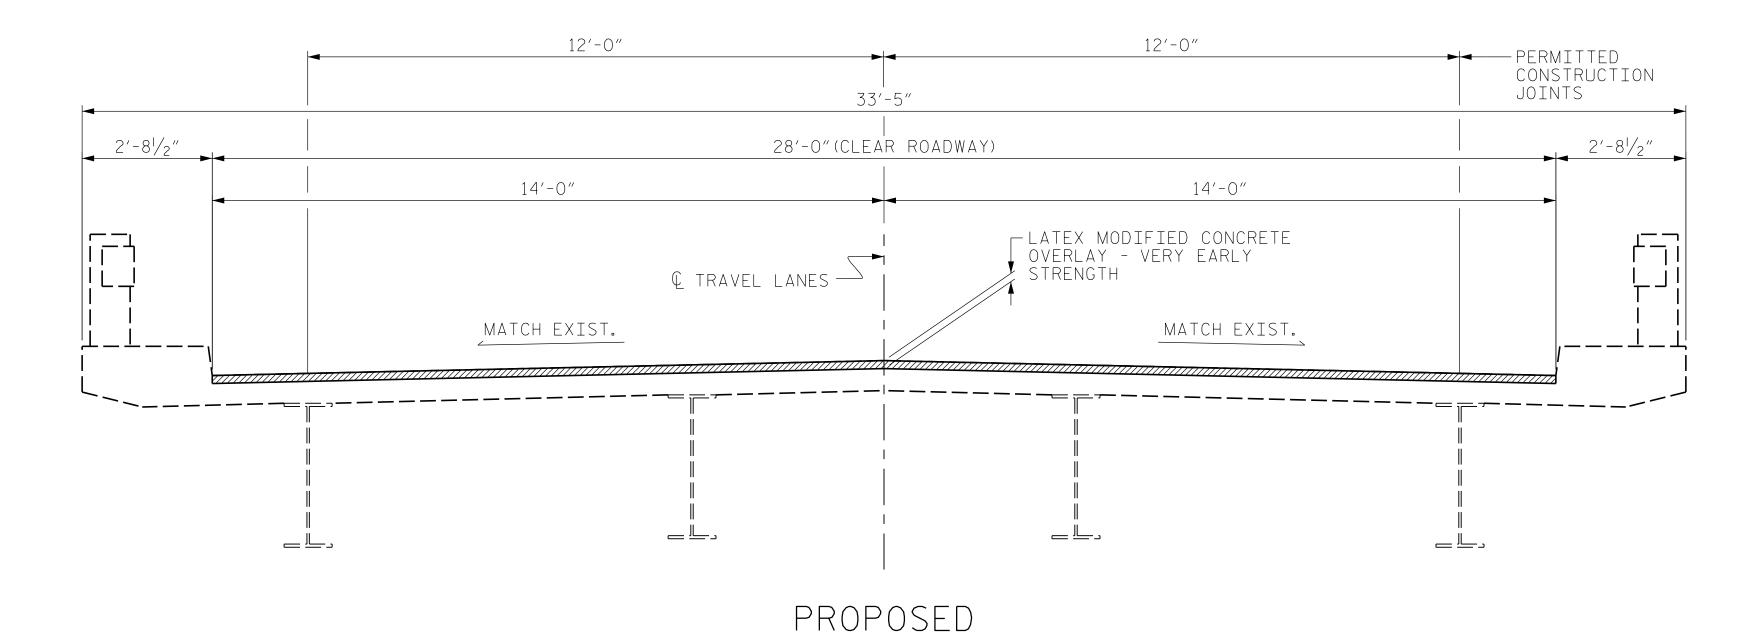

## NOTES:

+

LONGITUDINAL CONSTRUCTION JOINTS OF OVERLAYS SHALL BE LOCATED ALONG THE CENTERLINE OR EDGE OF TRAVEL LANES.

SEE TRAFFIC MANAGEMENT PLANS FOR LANE WIDTHS, SEQUENCING, AND OTHER TRAFFIC CONTROL MEASURES FOR STAGING OF LATEX MODIFIED CONCRETE OVERLAY - VERY EARLY STRENGTH (LMC) SYSTEM AND SURFACE PREPARATION.

## EXISTING

DOCUMENT NO FINAL UN SIGNATURES

| LMC) BRIDGE DEC<br>2″ TOTAL<br>THICKNESS                                                                                                                                                                                            |                                                                    | PROJEC  | IREDE          | ĒLL     | <u>-5915</u><br>co<br>30072 | UNTY                  |
|-------------------------------------------------------------------------------------------------------------------------------------------------------------------------------------------------------------------------------------|--------------------------------------------------------------------|---------|----------------|---------|-----------------------------|-----------------------|
| TER<br>TION<br>Docusigned by SEAL<br>Diago & Manufactoria<br>4/259/2022<br>Diago & Manufactoria<br>OCARO/<br>SEAL<br>Diago & Manufactoria<br>OCARO/<br>SEAL<br>OCARO/<br>DEPARTMENT OF TRANSPORTATION<br>RALEIGH<br>TYPICAL SECTION |                                                                    |         |                |         |                             |                       |
| OT CONSIDERED                                                                                                                                                                                                                       | KISINGER CAMPO<br>& ASSOCIATES<br>301 FAYETTEVILLE ST., SUITE 1500 | NO. BY: | REVIS<br>DATE: | NO. BY: | DATE:                       | SHEET NO.<br>S11-2    |
| JNLESS ALL<br>Es completed                                                                                                                                                                                                          | RALEIGH, NC 27601 (919) 882-7839<br>NC FIRM LICENSE: C-1506        | 12      |                | 종<br>4  |                             | total<br>sheets<br>1Ø |