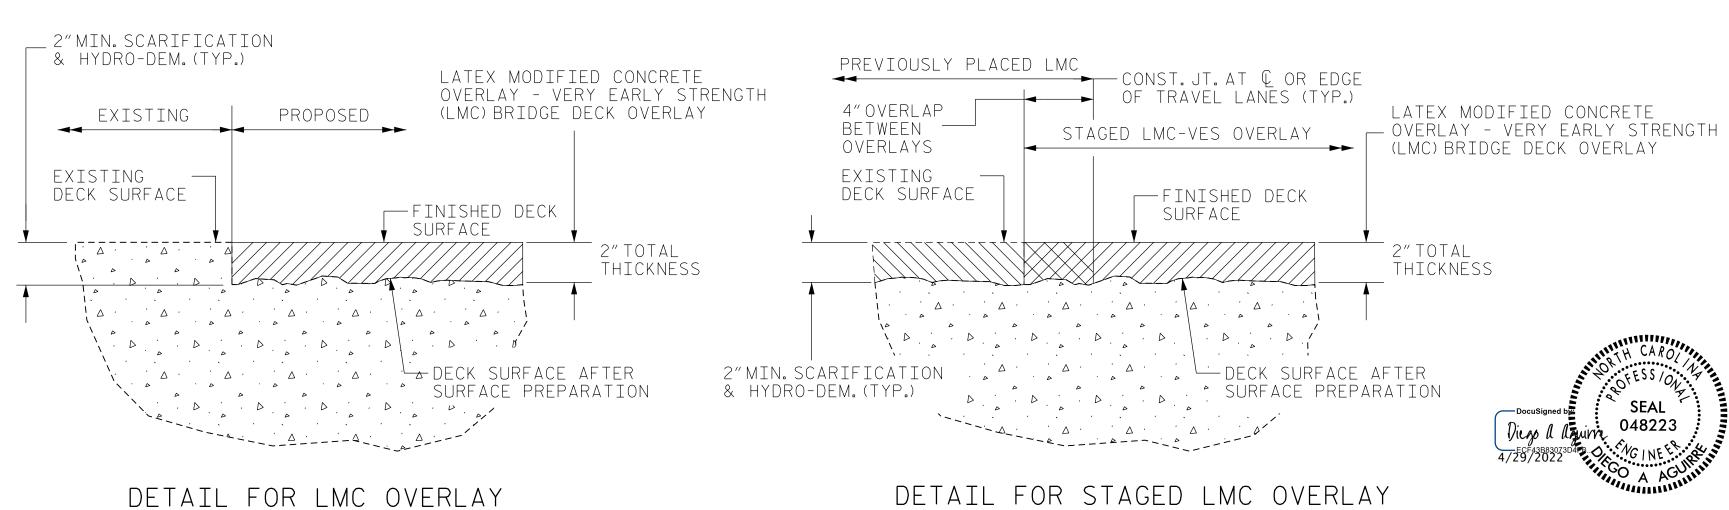

## NOTES:

+

LONGITUDINAL CONSTRUCTION JOINTS OF OVERLAYS SHALL BE LOCATED ALONG THE CENTERLINE OR EDGE OF TRAVEL LANES.

SEE TRAFFIC MANAGEMENT PLANS FOR LANE WIDTHS, SEQUENCING, AND OTHER TRAFFIC CONTROL MEASURES FOR STAGING OF LATEX MODIFIED CONCRETE OVERLAY - VERY EARLY STRENGTH (LMC) SYSTEM AND SURFACE PREPARATION.

## EXISTING

DOCUMENT NO FINAL UN SIGNATURES

| LMC) BRIDGE DEC<br>2″ TOTAL<br>THICKNESS                                                                                                                                                                                            |                                                                    | PROJEC  | IREDE          | ĒLL     | <u>-5915</u><br>co<br>30072 | UNTY                  |
|-------------------------------------------------------------------------------------------------------------------------------------------------------------------------------------------------------------------------------------|--------------------------------------------------------------------|---------|----------------|---------|-----------------------------|-----------------------|
| TER<br>TION<br>Docusigned by SEAL<br>Diago & Manufactoria<br>4/259/2022<br>Diago & Manufactoria<br>OCARO/<br>SEAL<br>Diago & Manufactoria<br>OCARO/<br>SEAL<br>OCARO/<br>DEPARTMENT OF TRANSPORTATION<br>RALEIGH<br>TYPICAL SECTION |                                                                    |         |                |         |                             |                       |
| OT CONSIDERED                                                                                                                                                                                                                       | KISINGER CAMPO<br>& ASSOCIATES<br>301 FAYETTEVILLE ST., SUITE 1500 | NO. BY: | REVIS<br>DATE: | NO. BY: | DATE:                       | SHEET NO.<br>S11-2    |
| JNLESS ALL<br>Es completed                                                                                                                                                                                                          | RALEIGH, NC 27601 (919) 882-7839<br>NC FIRM LICENSE: C-1506        | 12      |                | 종<br>4  |                             | total<br>sheets<br>1Ø |