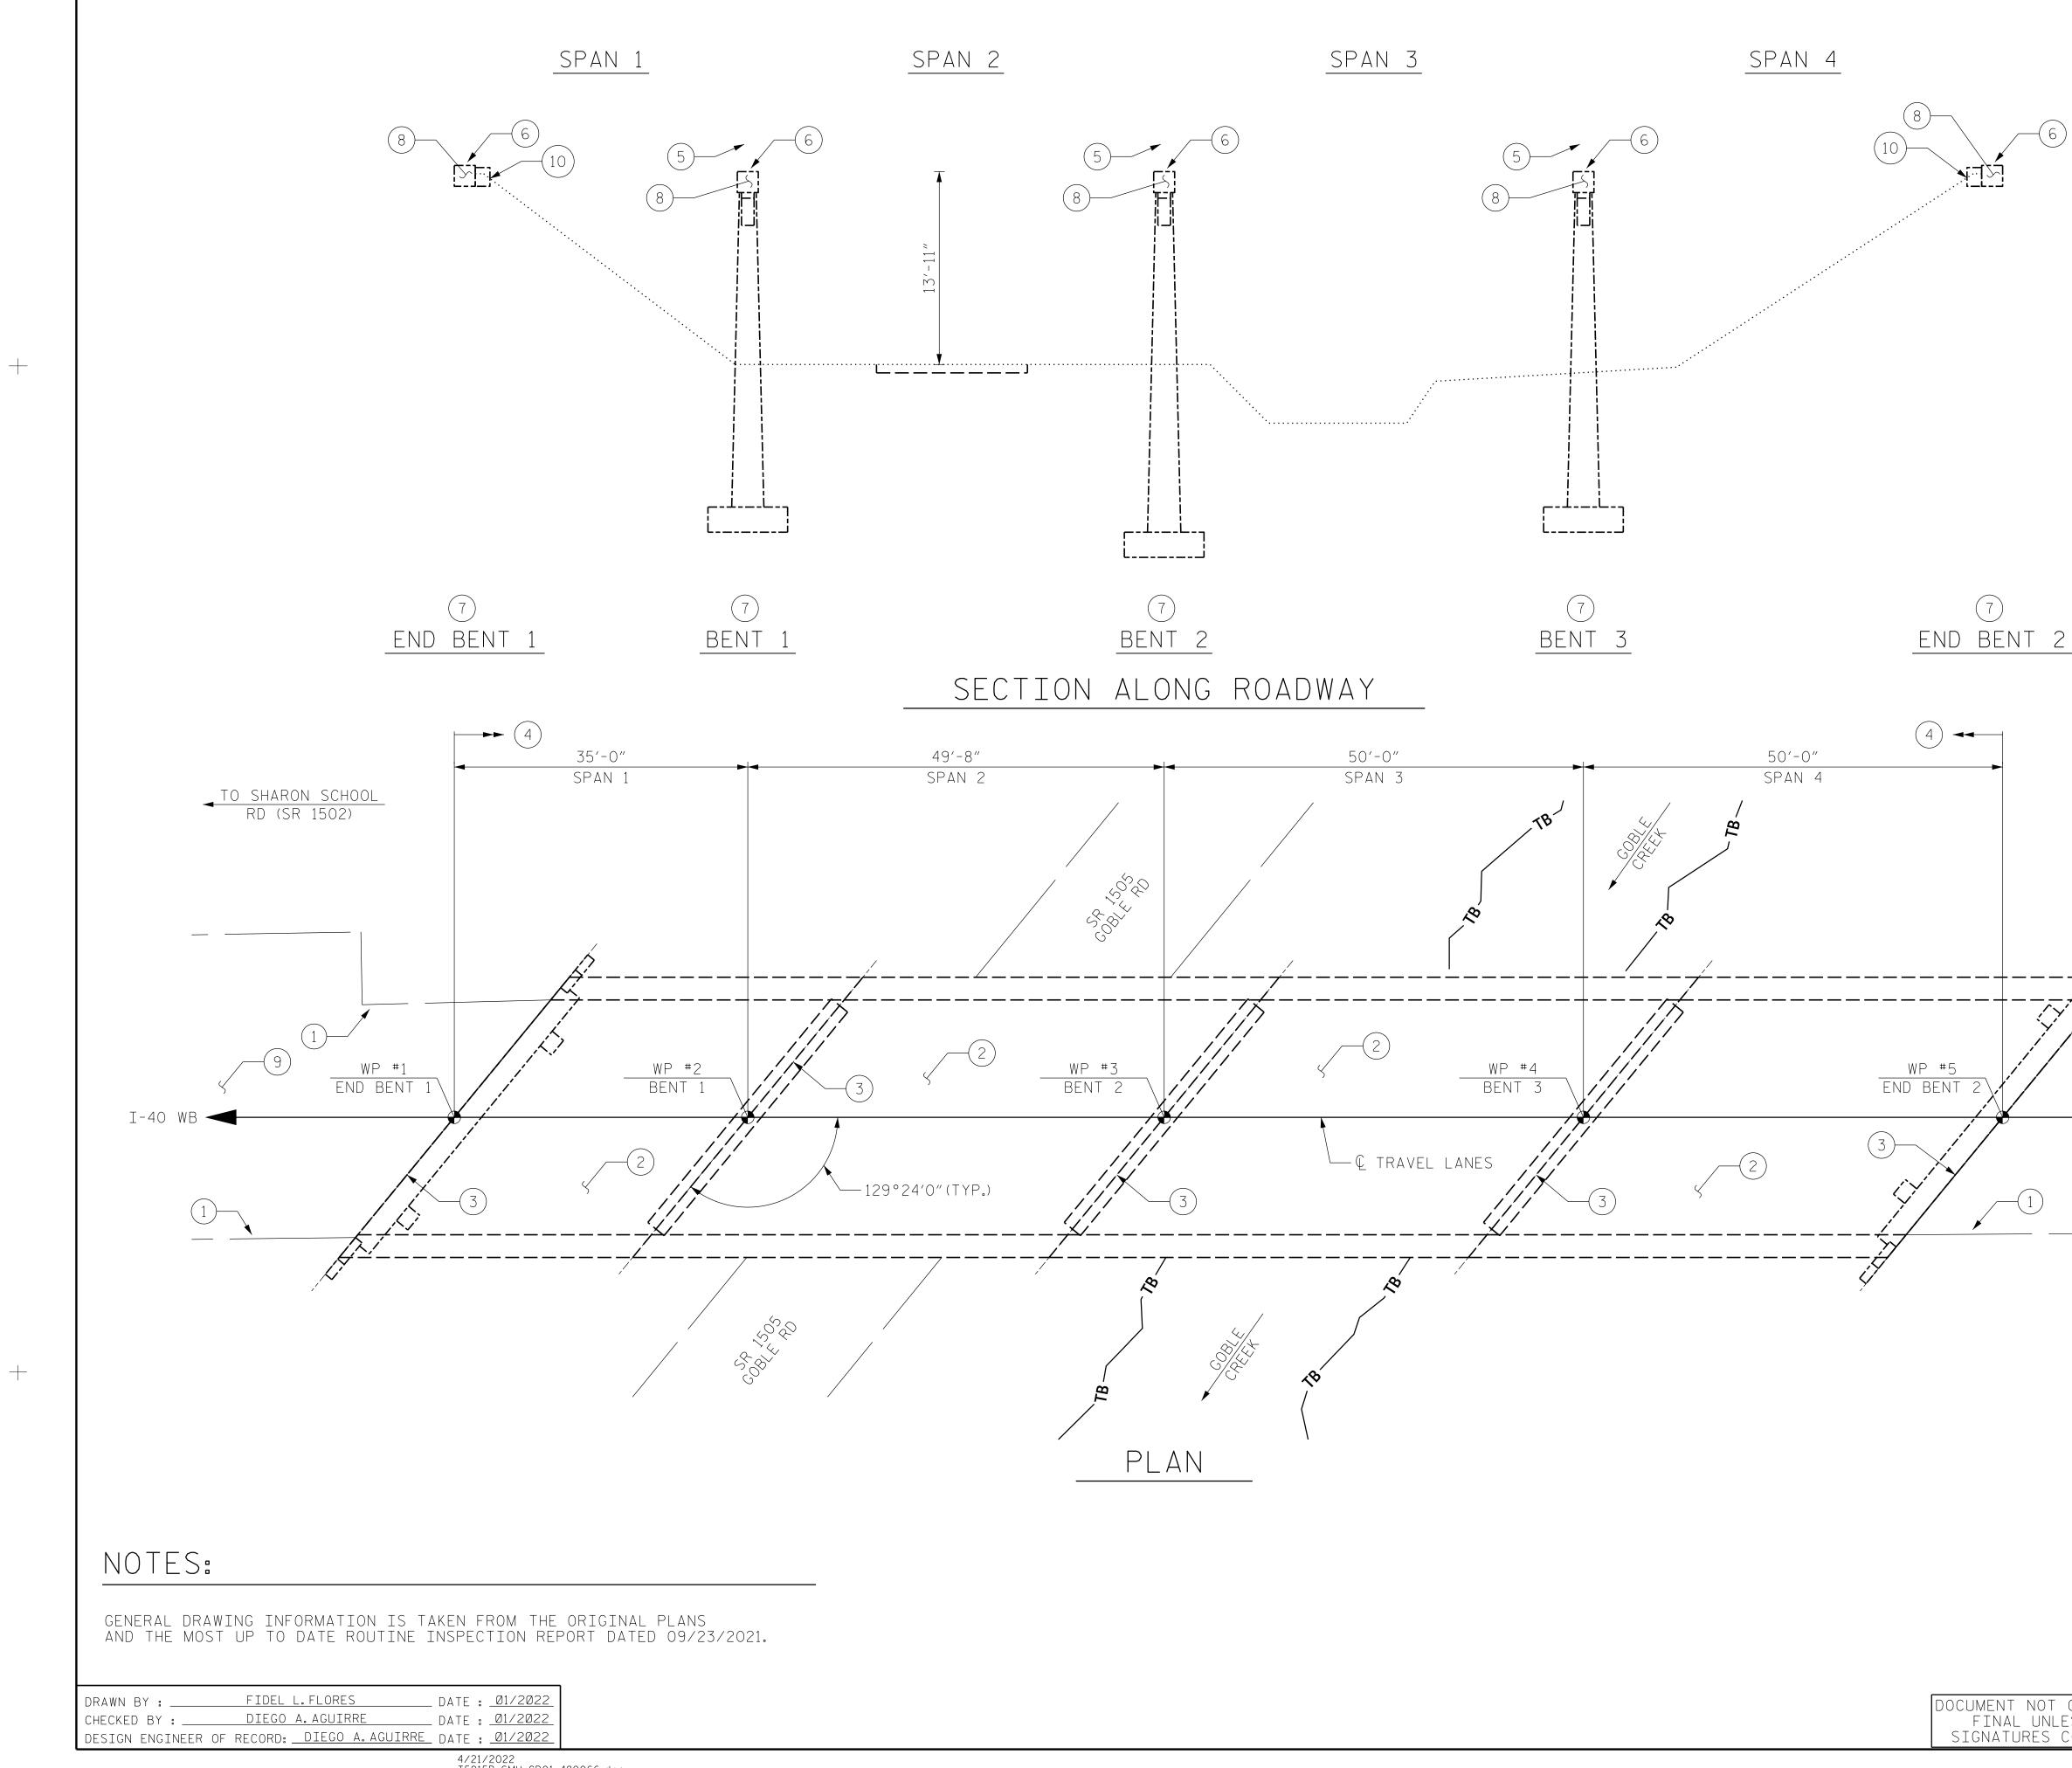

## SCOPE LEGEND: CLEAR SHOULDERS OF DEBRIS AND VEGETATION CONCRETE DECK REPAIRS ASPHALT JOINT REPAIR/REPLACEMENT ADD ASPHALT WEARING SURFACE SUPERSTRUCTURE CONCRETE REPAIRS PAINT EXISTING STEEL GIRDER ENDS AND BEARINGS SUBSTRUCTURE CONCRETE REPAIRS SUBSTRUCTURE EPOXY RESIN INJECTION APPROACH ROADWAY MILLING AND RESURFACING END BENT EROSION REMEDIATION TO OLD MOUNTAIN RD (SR 1005) I HEREBY CERTIFY THAT THIS STRUCTURE WAS REHABILITATED ACCORDING TO THESE PLANS OR AS NOTED THEREIN. RESIDENT ENGINEER DATE I-5915B PROJECT NO. IREDELL COUNTY 480066 BRIDGE NO. \_\_ STATE OF NORTH CAROLINA DEPARTMENT OF TRANSPORTATION RALEIGH SEAL 048223 Diego d GENERAL DRAWING FOR BRIDGE ON I-40 WB OVER SR 1505 NOT CONSIDERED UNLESS ALL SS COMPLETES SHEET NO. REVISIONS S1Ø-1 BY: DATE: DATE: NO. BY: TOTAL SHEETS ES COMPLETED NC FIRM LICENSE: C-1506 12